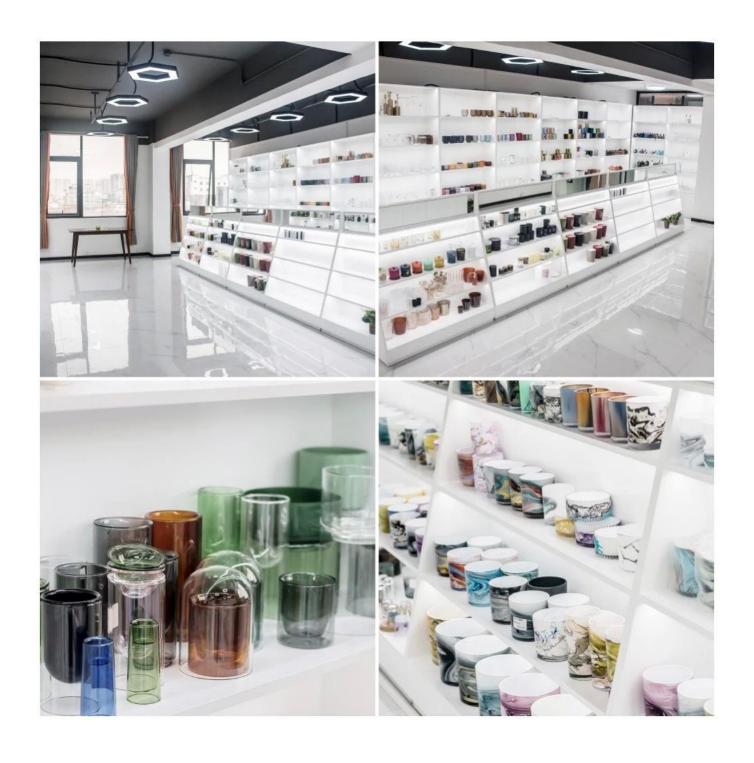

### **Packaging of Candle Holders**

Cupwind takes care of each piece of candle vessels with heart.

Each candle holder is wraped by opp plastic bag, 24pcs/48pcs/72pcs/144pcs inserted into a carton box with egg dividers.

Loading with wooden pallet which is safer and more efficient, in the end, we will have a cotton net at the door openning place to stop it from falling.

**Cupwind Factory Photo** 

Cupwind office photo