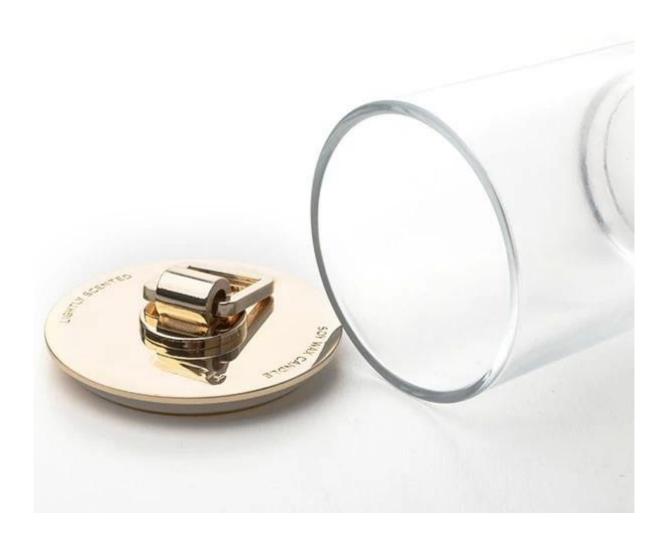

Extremely luxury matching lid, it's zinc alloy metal material, heavy and quality, it seal airtight to the candle. We can custom your brand name on the it.

Cupwind is a good choice, if you are looking for <u>9oz candle jar with lid factory</u>.