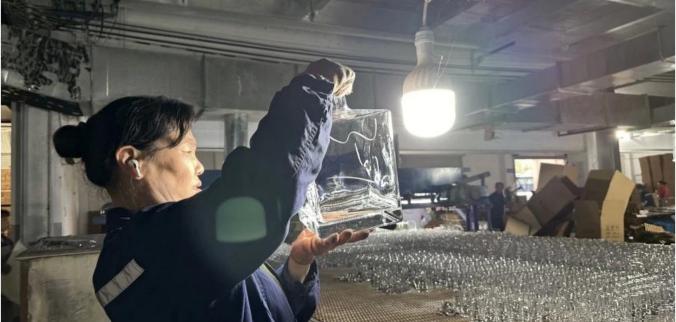

Loading with wooden pallet which is safer and more efficient, in the end, we will have a cotton net at the door openning place to stop it from falling.

**Cupwind Factory Photo** 

Cupwind office photo

### Q7: How does Cupwind secure the quality?

A7: In order to keep the mass production in consistent quality, Cupwind QC person check the glass piece by piece start from clear glass to decorated glass. In this way, it reduces the defects maximumly, we have no quality accident by so far.