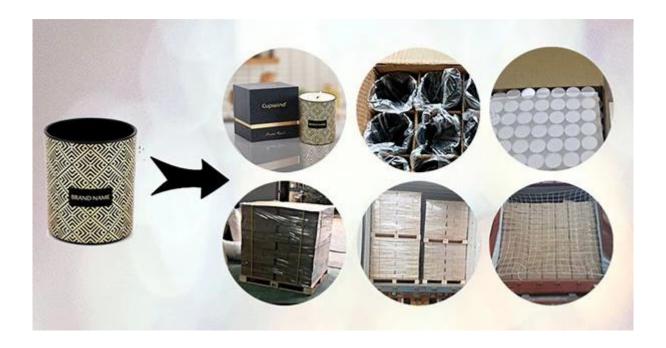

### **Packaging of Candle Holders**

Cupwind takes care of each piece of candle vessels with heart.

Each candle holder is wraped by opp plastic bag, 24pcs/48pcs/72pcs/144pcs inserted into a carton box with egg dividers.

Loading with wooden pallet which is safer and more efficient, in the end, we will have a cotton net at the door openning place to stop it from falling.

**Cupwind Factory Photo** 

Cupwind office photo