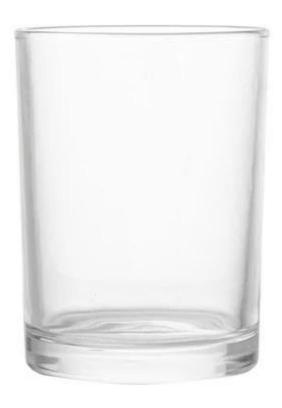

This glass is made by machine pressed, it is the most popular size and shape on the market, it was used very often for one wick. It has a super clean and balanced shape for vintage brand styles.

Cupwind is super experienced china 9oz glass candle jar supplier, we export millions in a year.