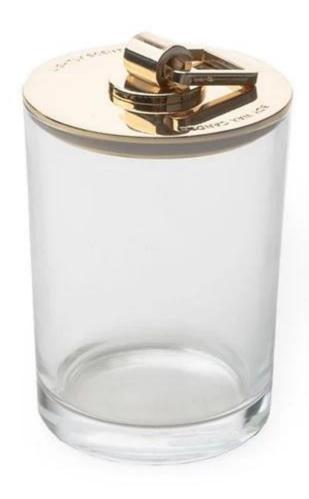

This glass is made by machine pressed, it is the most popular size and shape on the market, it was used very often for one wick. It has a super clean and balanced shape for vintage brand styles.

Cupwind is super experienced china 9oz glass candle jar supplier, we export millions in a year.

Extremely luxury matching lid, it's zinc alloy metal material, heavy and quality, it seal airtight to the candle. We can custom your brand name on the it.

Cupwind is a good choice, if you are looking for <u>9oz candle jar with lid factory</u>.