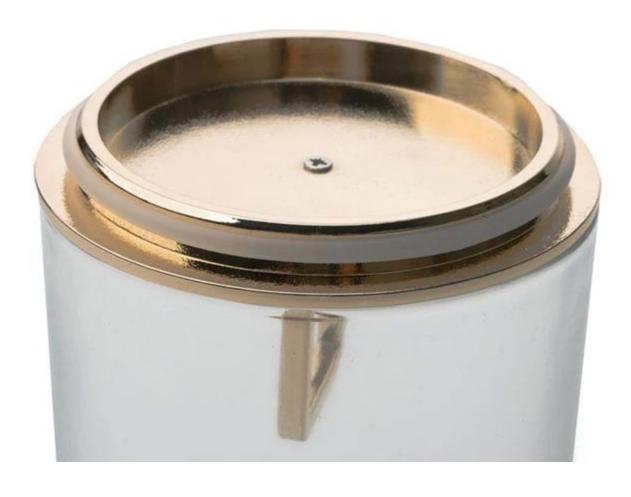

Extremely luxury matching lid, it's zinc alloy metal material, heavy and quality, it seal airtight to the candle. We can custom your brand name on the it.

Cupwind is a good choice, if you are looking for <u>9oz candle jar with lid factory</u>.