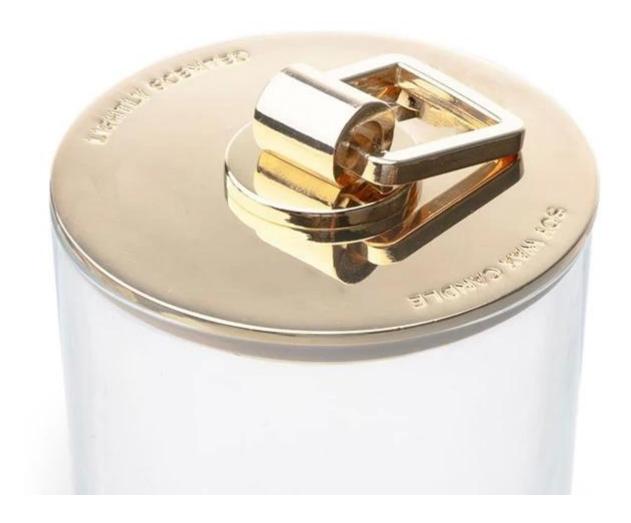

Extremely luxury matching lid, it's zinc alloy metal material, heavy and quality, it seal airtight to the candle. We can custom your brand name on the it.

Cupwind is a good choice, if you are looking for <u>9oz candle jar with lid factory</u>.