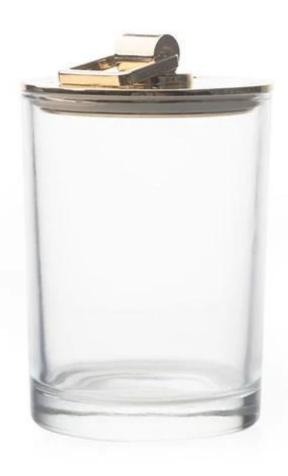

This glass is made by machine pressed, it is the most popular size and shape on the market, it was used very often for one wick. It has a super clean and balanced shape for vintage brand styles.

Cupwind is super experienced china 9oz glass candle jar supplier, we export millions in a year.

Extremely luxury matching lid, it's zinc alloy metal material, heavy and quality, it seal airtight to the candle. We can custom your brand name on the it.

Cupwind is a good choice, if you are looking for <u>9oz candle jar with lid factory</u>.