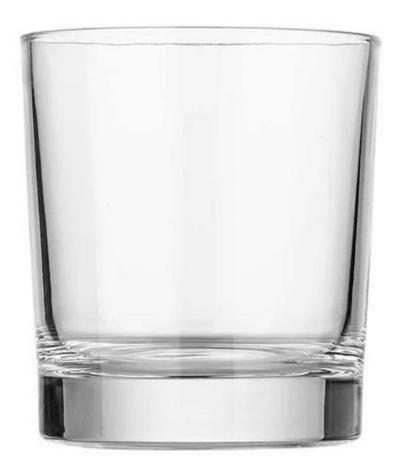

## 8oz luxury home fragrance container with thick bottom for scented candles

This glass is made by machine pressed, it has a thick bottom than usual glass and looks like old fashioned whisky glass.

It has a super clean and balanced shape for vintage brand styles.

8oz glass is widely used by many brands because the wax can burn at least 40 hours which is more acceptable to consumers on the price.

**Suitable Deep processings:** 4C color Silkscreen, Decal Printing application, Electronic-plating, Iridescent Plating, Color Spray, Sandblasting, Etching.