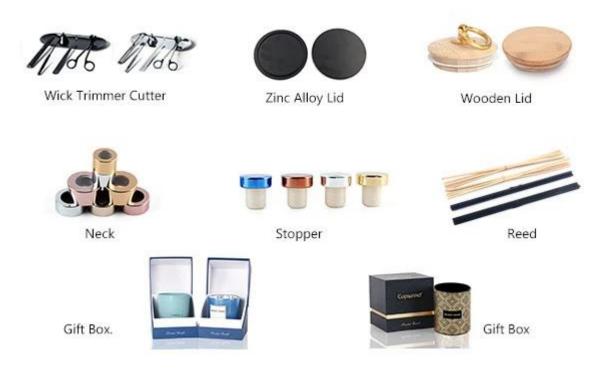

We offer candle accessory sets in black color, silver, gold, rose gold, bronze etc. Wooden lids, the material of the wood is available in MDF, Pine, Bamboo, Beech, Walnut, Paulownia, Acacia, Rubber wood, Red Oak, White Oak, European ash, Maple etc.

Metal lids, the material of the metal is available in Tin, Stainless Steel, Zinc Alloy, Stainless Iron etc.

Packaging and pallet process

Corrugated carton with cross board dividers, safe for international shipments. Customized gift box, soft box requirements are acceptable