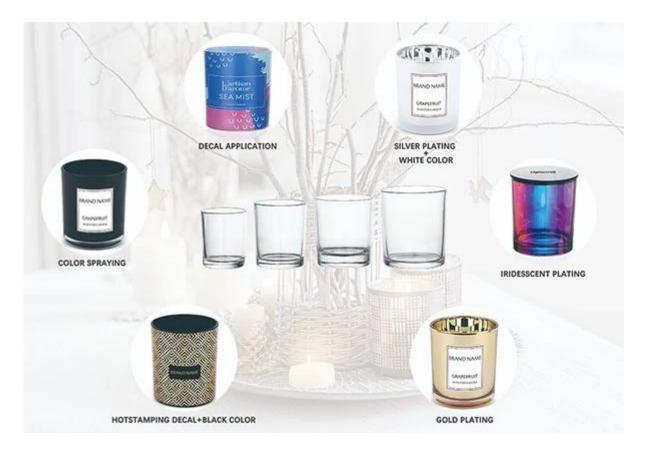

Cupwind accepts OEM/ODM custom design.

We can create your own shape with/without a brand name.

The decoration is available for spraying, electroplating, metallic painting, decal, hot stamping, silk screen, sandblast, water transfer etc.