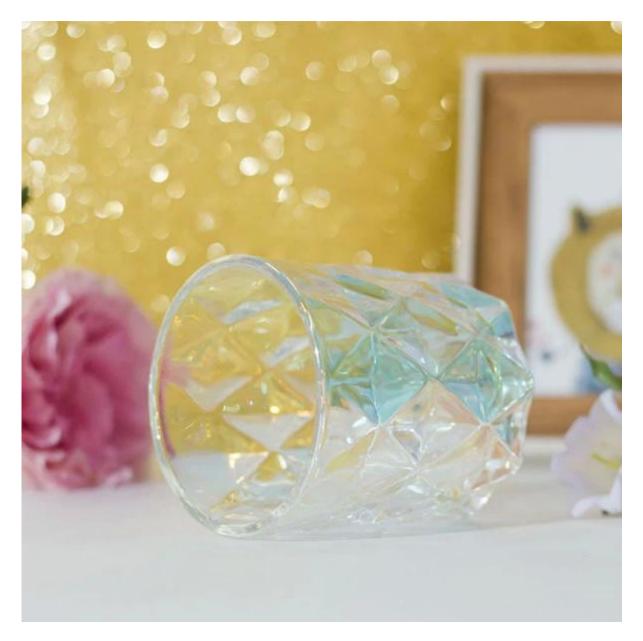

## 8oz Glass Candle Holder Iridescent Prism Aura for Soy Wax Candles

This 8oz glass is made of machine pressed soda lime glass, it is decorated with iridescent coating which is 3M616 tape test approval.

The prism design makes it unique and stunning, which is perfect for home decor, soy wax candles, wick candles, led candles.

It is also can be used as <u>hurricane candle holders</u>, small vase etc.

This prism candle holder is also like a huge diamond in your room, the reflections are looking gorgeous and <u>luxury</u>.