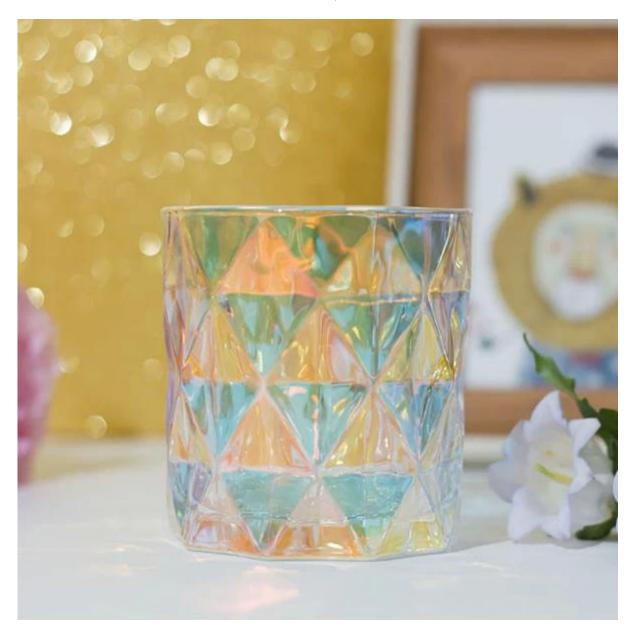

## 8oz Glass Candle Holder Iridescent Prism Aura for Soy Wax Candles

This 8oz glass is made of machine pressed soda lime glass, it is decorated with iridescent coating which is 3M616 tape test approval.

The prism design makes it unique and stunning, which is perfect for home decor, soy wax candles, wick candles, led candles.

It is also can be used as <u>hurricane candle holders</u>, small vase etc.

This prism candle holder is also like a huge diamond in your room, the reflections are looking gorgeous and <u>luxury</u>.

With good quality <u>machine pressed glass</u>, this candle jar can pass annealing and thermal shock testing which is very important to candle holders.

Furthermore, both the soda lime glass and iridescent coating are FDA safe which is very friendly to the environment.