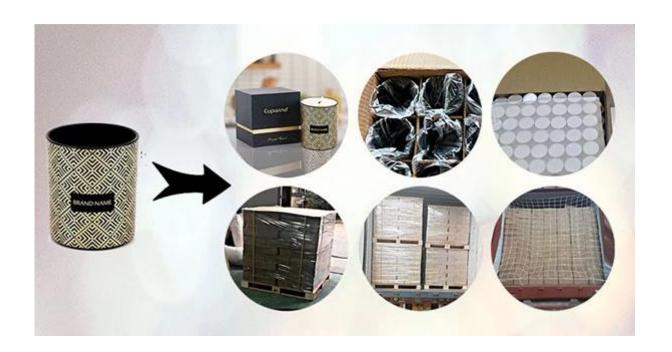

Metal lids, the material of the metal is available in Tin, Stainless Steel, Zinc Alloy, Stainless Iron etc.

Packaging and pallet process

Corrugated carton with cross board dividers, safe for international shipments. Customized gift box, soft box requirements are acceptable