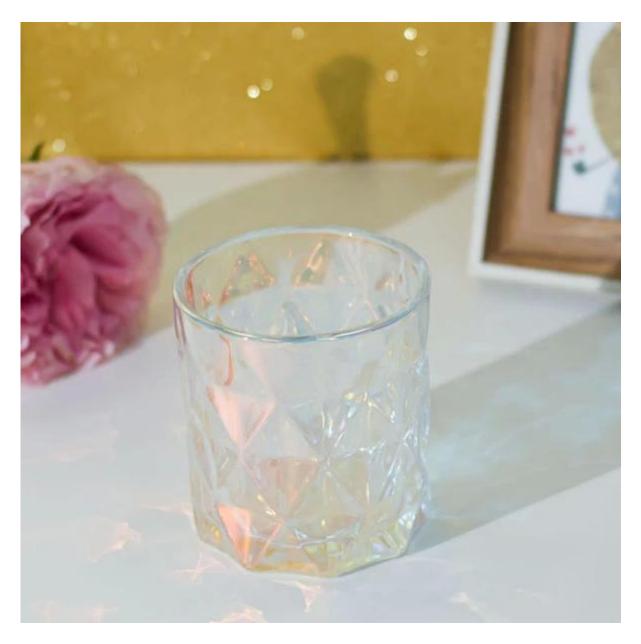

## 8oz Glass Candle Holder Iridescent Prism Aura for Soy Wax Candles

This 8oz glass is made of machine pressed soda lime glass, it is decorated with iridescent coating which is 3M616 tape test approval.

The prism design makes it unique and stunning, which is perfect for home decor, soy wax candles, wick candles, led candles.

It is also can be used as <u>hurricane candle holders</u>, small vase etc.

This prism candle holder is also like a huge diamond in your room, the reflections are looking gorgeous and <u>luxury</u>.