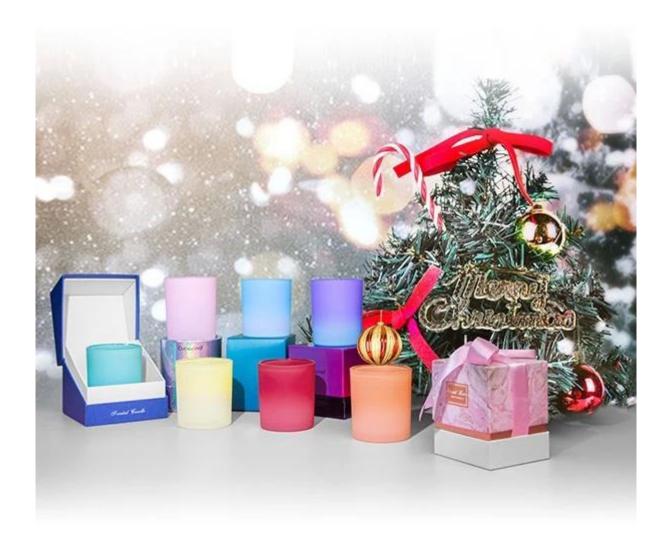

## 8oz Yellow Matte Gradient Candle Glass for Citrus Scent Lemon

Spraying colors on glass candle holders to reflect the scents of wax is the most competitive way to catch the cosumers' eyes.

Well, matte color coating and glossy color coating is fifty-fifty on the market.

Cupwind is good at making colored <u>8oz yellow matte candle glass</u>.