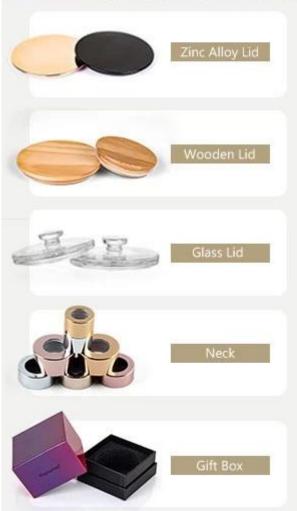

## **Accessories that related to Ceramic Candle Holders**

With requests of our customers, Cupwind also offers accessories such as gift box for scented candles, wick tool set like wick trimmer, cutter, snuffer, lids in wood and metal like stainless steel and zinc alloy.

## **Accessories That Related**

With requests of our customers, Cupwind also offers accessories such as gift box for scented candles, wick tool set like wick trimmer, cutter, snuffer, lids in wood and metal like stainless steel and zinc alloy.