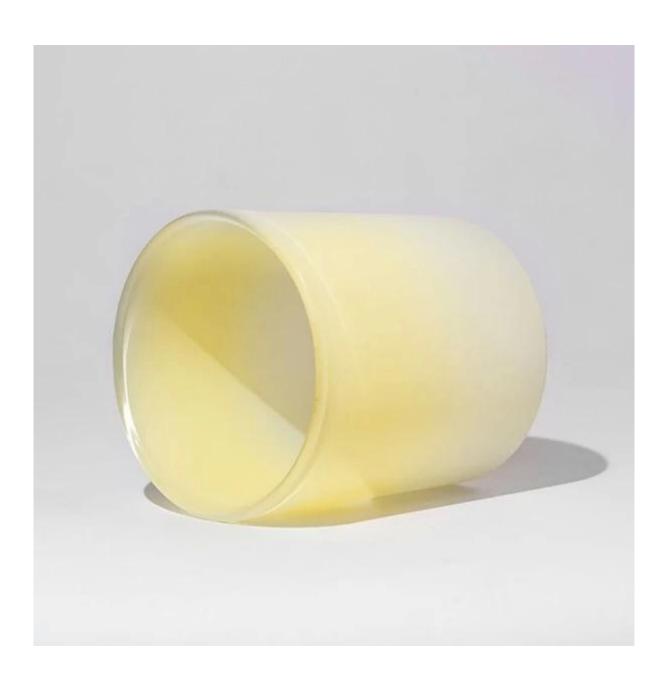

## 8oz Yellow Matte Gradient Candle Glass for Citrus Scent Lemon

Spraying colors on glass candle holders to reflect the scents of wax is the most competitive way to catch the cosumers' eyes.

Well, matte color coating and glossy color coating is fifty-fifty on the market.

Cupwind is good at making colored <u>8oz yellow matte candle glass</u>.