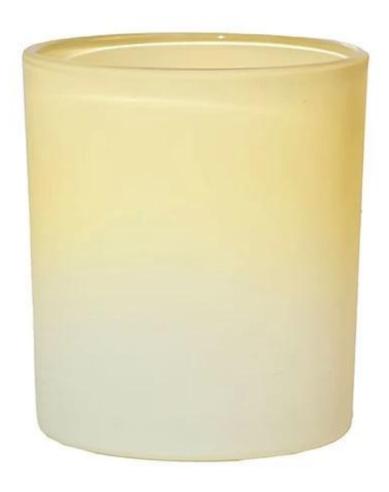

## 8oz Yellow Matte Gradient Candle Glass for Citrus Scent Lemon

Spraying colors on glass candle holders to reflect the scents of wax is the most competitive way to catch the cosumers' eyes.

Well, matte color coating and glossy color coating is fifty-fifty on the market.

Cupwind is good at making colored <u>8oz yellow matte candle glass</u>.