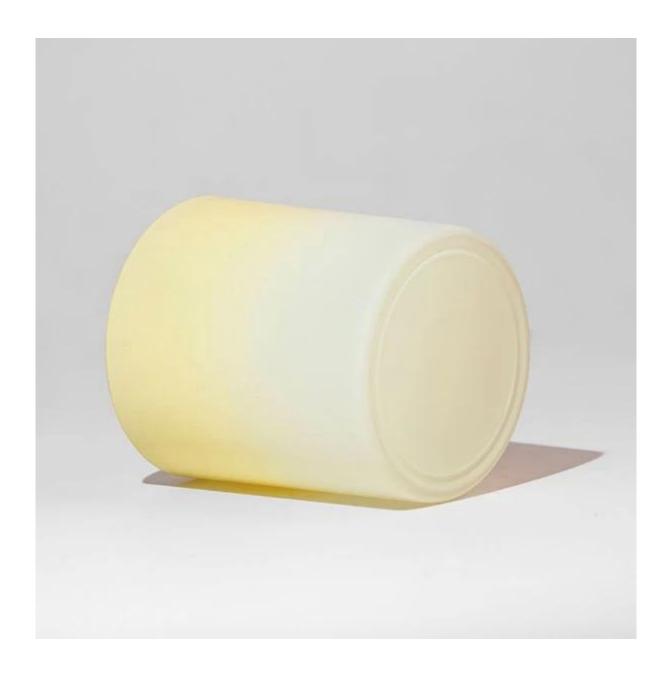

## 8oz Yellow Matte Gradient Candle Glass for Citrus Scent Lemon

Spraying colors on glass candle holders to reflect the scents of wax is the most competitive way to catch the cosumers' eyes.

Well, matte color coating and glossy color coating is fifty-fifty on the market.

Cupwind is good at making colored <u>8oz yellow matte candle glass</u>.