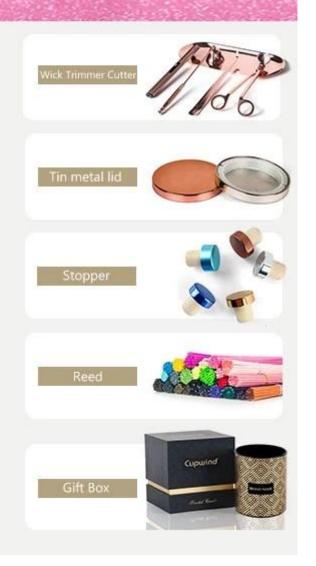

## **Accessories that related to Ceramic Candle Holders**

With requests of our customers, Cupwind also offers accessories such as gift box for scented candles, wick tool set like wick trimmer, cutter, snuffer, lids in wood and metal like stainless steel and zinc alloy.

## **Accessories That Related**

With requests of our customers, Cupwind also offers accessories such as gift box for scented candles, wick tool set like wick trimmer, cutter, snuffer, lids in wood and metal like stainless steel and zinc alloy.