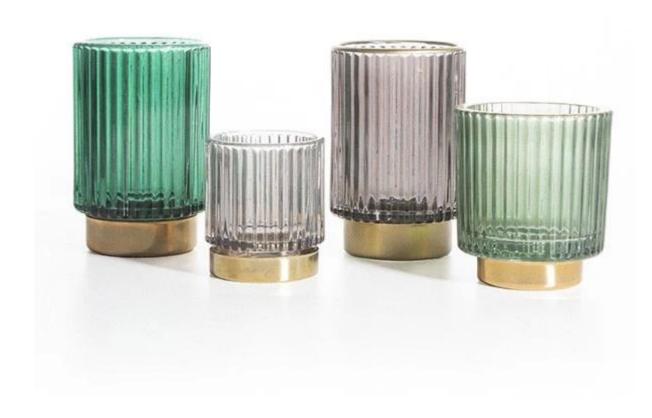

Elevate your home décor and hosting experience with our stunning Ribbed Tumbler Glass collection. Crafted with precision and designed for elegance, these glassware pieces are perfect for any occasion—from intimate candlelit dinners to festive gatherings.

Our ribbed glasses feature a unique texture that not only enhances the visual appeal but also provides a comfortable grip. The luxurious gold rim adds a touch of sophistication, making each piece a focal point on your table. Whether you're serving refreshing beverages or elegant cocktails, these glasses will leave a lasting impression on your guests.

Ideal for home products retailers and candle brands alike, our Ribbed Tumbler Glasses can be beautifully paired with scented candles, creating a stunning centerpiece that transforms any space. Their versatility makes them suitable for both casual and upscale settings, ensuring they will be a cherished part of your collection.

Each glass is meticulously crafted from high-quality materials, ensuring durability without compromising on style. Our commitment to excellence guarantees that these pieces will stand the test of time, serving as a timeless addition to your home for years to come.