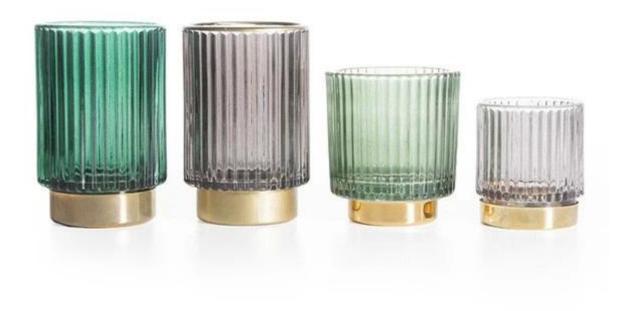

Elevate your home décor and hosting experience with our stunning Ribbed Tumbler Glass collection. Crafted with precision and designed for elegance, these glassware pieces are perfect for any occasion—from intimate candlelit dinners to festive gatherings.

Our ribbed glasses feature a unique texture that not only enhances the visual appeal but also provides a comfortable grip. The luxurious gold rim adds a touch of sophistication, making each piece a focal point on your table. Whether you're serving refreshing beverages or elegant cocktails, these glasses will leave a lasting impression on your guests.

Ideal for home products retailers and candle brands alike, our Ribbed Tumbler Glasses can be beautifully paired with scented candles, creating a stunning centerpiece that transforms any space. Their versatility makes them suitable for both casual and upscale settings, ensuring they will be a cherished part of your collection.