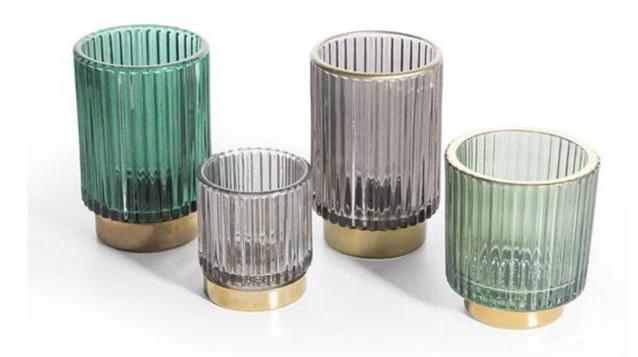

Elevate your home décor and hosting experience with our stunning Ribbed Tumbler Glass collection. Crafted with precision and designed for elegance, these glassware pieces are perfect for any occasion—from intimate candlelit dinners to festive gatherings.

Our ribbed glasses feature a unique texture that not only enhances the visual appeal but also provides a comfortable grip. The luxurious gold rim adds a touch of sophistication, making each piece a focal point on your table. Whether you're serving refreshing beverages or elegant cocktails, these glasses will leave a lasting impression on your guests.

Ideal for home products retailers and candle brands alike, our Ribbed Tumbler Glasses can be beautifully paired with scented candles, creating a stunning centerpiece that transforms any space. Their versatility makes them suitable for both casual and upscale settings, ensuring they will be a cherished part of your collection.