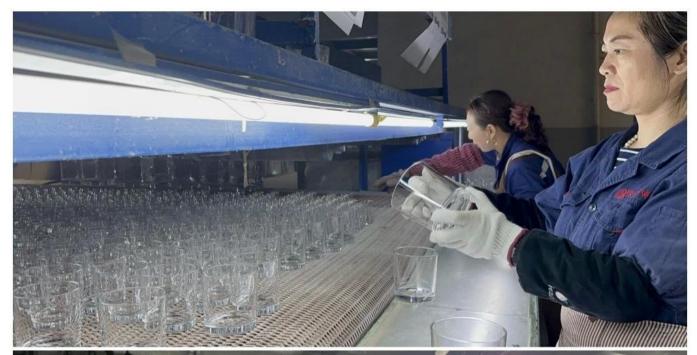

#### Q7: How does Cupwind secure the quality?

A7: In order to keep the mass production in consistent quality, Cupwind QC person check the glass piece by piece start from clear glass to decorated glass. In this way, it reduces the defects maximumly, we have no quality accident by so far.