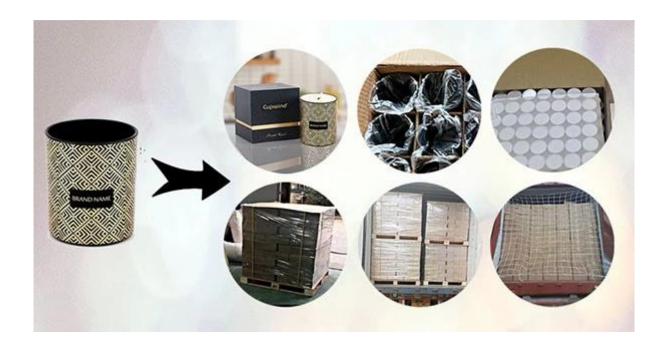

**Cupwind Candle Jar Production Line** 

**Cupwind Factory Photo** 

**Cupwind office photo** 

**Packaging of Candle Glass** 

We will find out suitable packaging method according to different size products, normally, we will pack it in a carton box with paper dividers like in 48 pcs/72 pcs.

Loading with wooden pallet which is safer and more efficient, in the end, we will have a cotton net at the door openning place to stop it from falling.