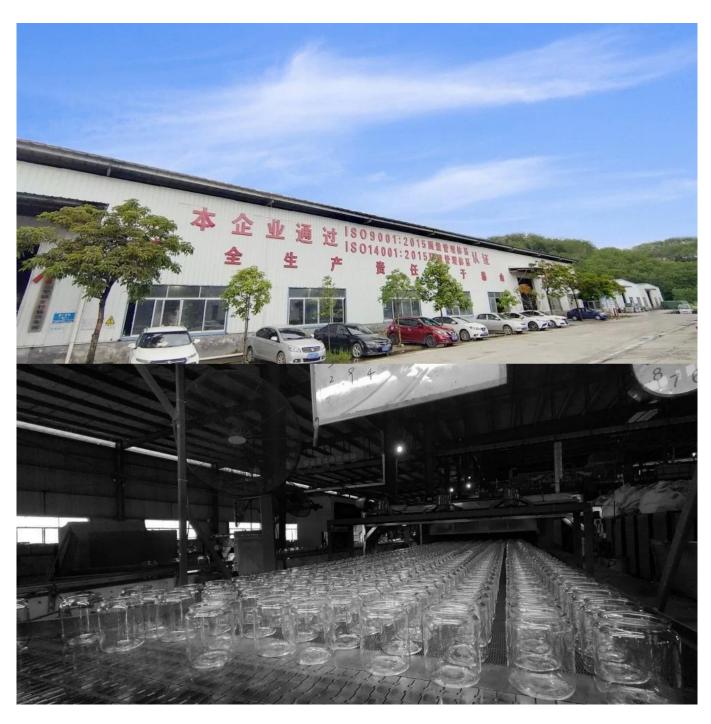

**Cupwind Candle Jar Production Line** 

**Cupwind Factory Photo** 

**Cupwind office photo** 

**Packaging of Candle Glass** 

We will find out suitable packaging method according to different size products, normally, we will pack it in a carton box with paper dividers like in 48 pcs/72 pcs.