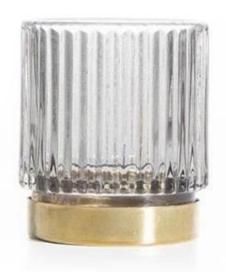

Elevate your home décor and hosting experience with our stunning Ribbed Tumbler Glass collection. Crafted with precision and designed for elegance, these glassware pieces are perfect for any occasion—from intimate candlelit dinners to festive gatherings.

Our ribbed glasses feature a unique texture that not only enhances the visual appeal but also provides a comfortable grip. The luxurious gold rim adds a touch of sophistication, making each piece a focal point on your table. Whether you're serving refreshing beverages or elegant cocktails, these glasses will leave a lasting impression on your guests.