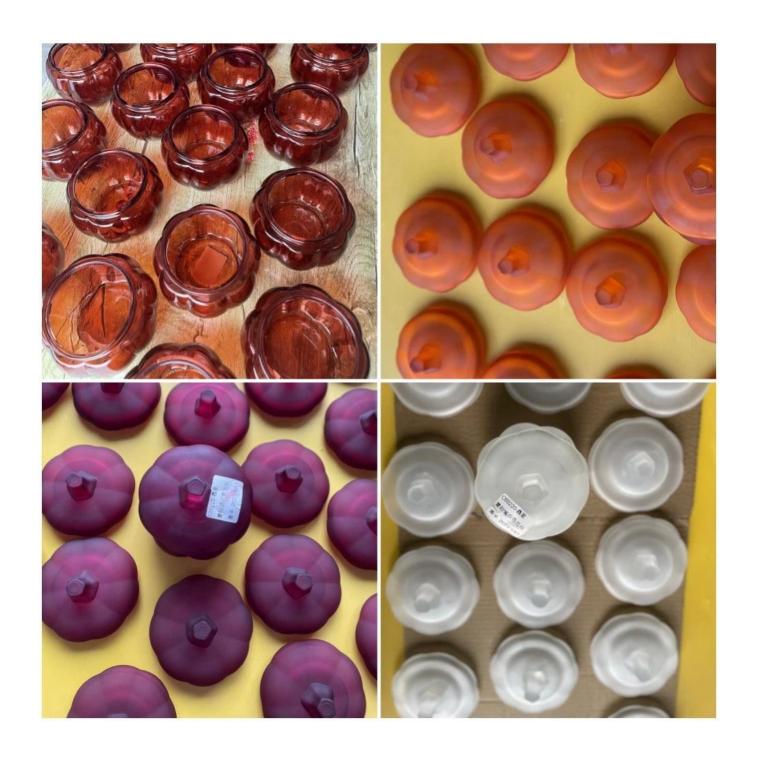

**Cupwind Candle Jar Production Line** 

**Cupwind Factory Photo** 

**Cupwind office photo** 

**Packaging of Candle Glass** 

We will find out suitable packaging method according to different size products, normally, we will pack it in a carton box with paper dividers like in 48 pcs/72 pcs.