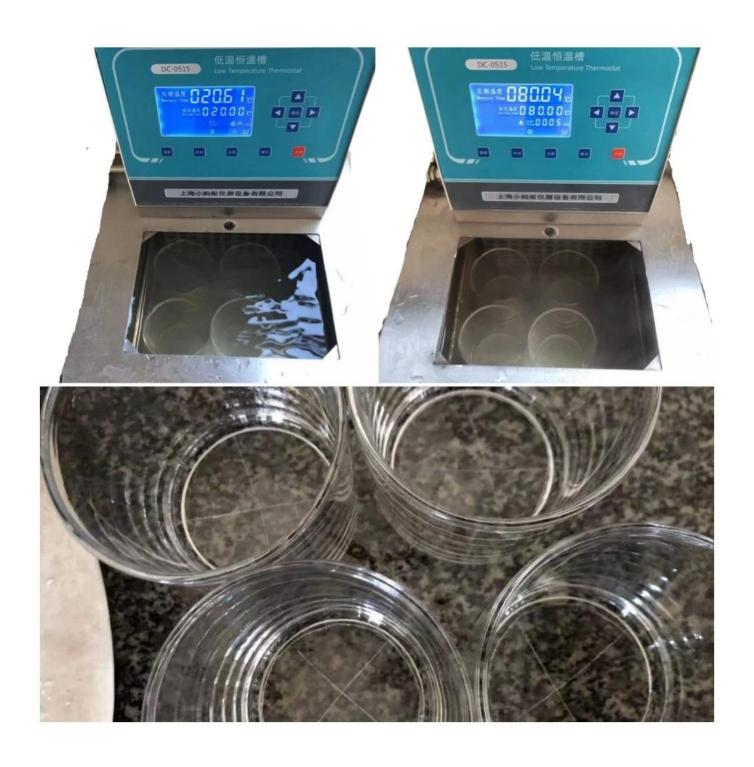

# **About Testing Method**

Cupwind has testing machine to do ASTM test for the <u>ribbed tumbler glass</u>, as a candle holder glass, ASTM test is neccesary for whatever small or big orders. We focuses on candle holder glass safety seriously, we have the same testing equipments compared with third party lab.