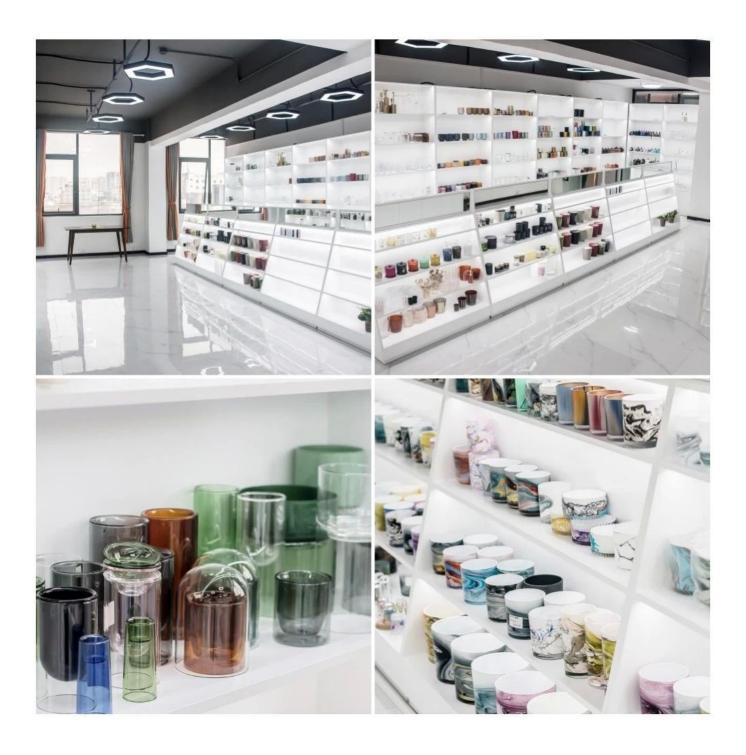

Elevate your home décor and hosting experience with our stunning Ribbed Tumbler Glass collection. Crafted with precision and designed for elegance, these glassware pieces are perfect for any occasion—from intimate candlelit dinners to festive gatherings.

Our ribbed glasses feature a unique texture that not only enhances the visual appeal but also provides a comfortable grip. The luxurious gold rim adds a touch of sophistication, making each piece a focal point on your table. Whether you're serving refreshing beverages or elegant cocktails, these glasses will leave a lasting impression on your guests.

Ideal for home products retailers and candle brands alike, our Ribbed Tumbler Glasses can be beautifully paired with scented candles, creating a stunning centerpiece that transforms any space. Their versatility makes them suitable for both casual and upscale settings, ensuring they will be a cherished part of your collection.

Each glass is meticulously crafted from high-quality materials, ensuring durability without compromising on style. Our commitment to excellence guarantees that these pieces will stand the test of time, serving as a timeless addition to your home for years to come.