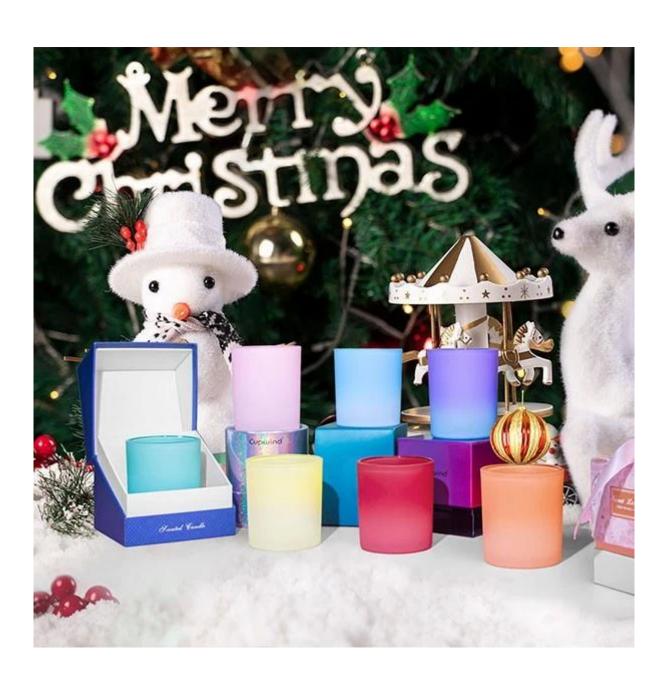

## **8oz Purple Matte Gradient Candle Glass for Scent Lavender**

Spraying colors on glass candle holders to reflect the scents of wax is the most competitive way to catch the cosumers' eyes.

Well, matte color coating and glossy color coating is fifty-fifty on the market.

Cupwind is good at making colored <u>purple matte candle glass</u>.