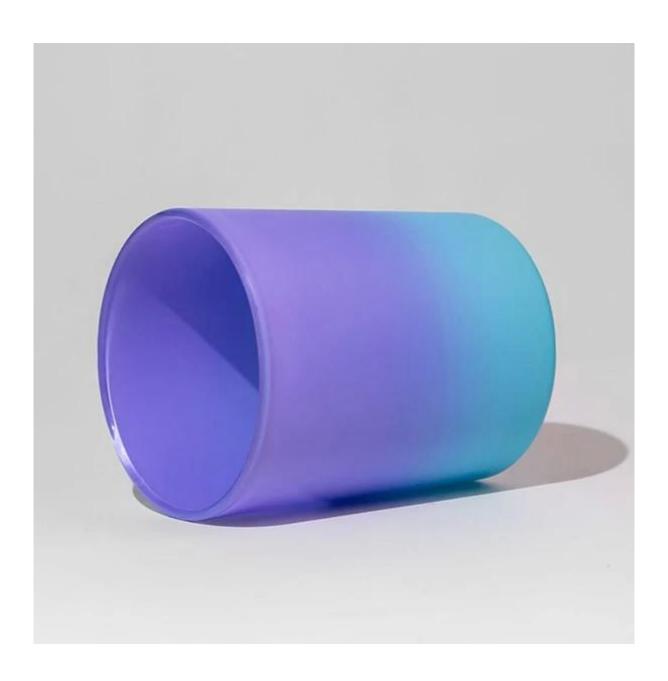

Providing endless possibilities for color, eco-friendly water-based.

Spray coating provides a creative alternative to classic glass colors.

Spray coating also offers various effects including frosting,

soft touch, or metallics.

Wide range of colors

Full body print

Vignette effect

Sprayed push

Masked spray

Compatible with screen printing

This classic 8 oz candle glass is frequently ordered by different brands, so we always have new orders coming up, meaning small MOQ like 10000pcs is workable for us.