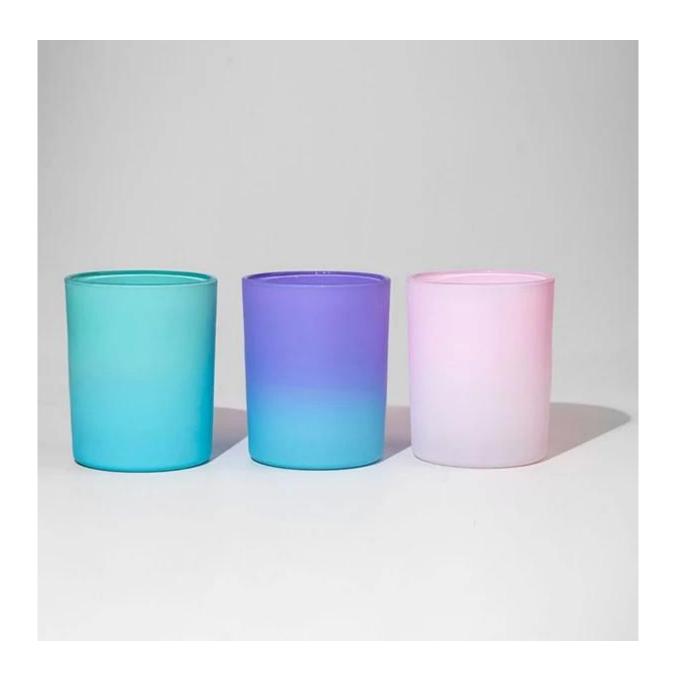

Wide range of colors

Full body print

Vignette effect

Sprayed push

Masked spray

Compatible with screen printing

This classic 8 oz candle glass is frequently ordered by different brands, so we always have new orders coming up, meaning small MOQ like 10000pcs is workable for us.

Customized designs is accetaple and this is our strength after working with so many world famouse brands, good communicating and agressive solution making will help you save a lot of time while in R&D.