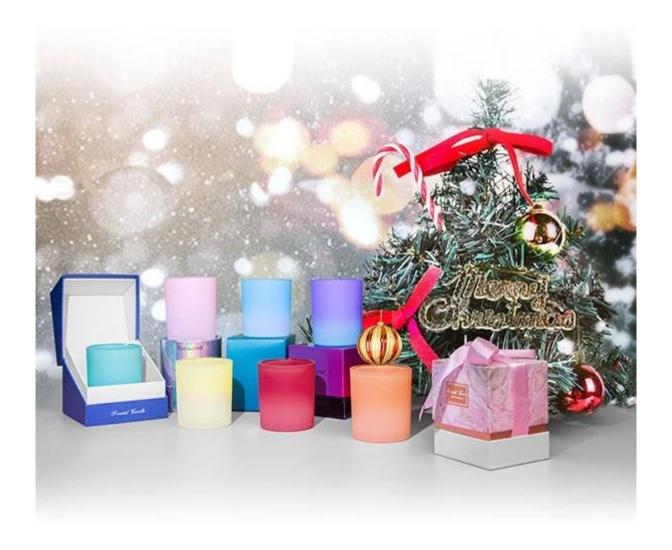

## **8oz Purple Matte Gradient Candle Glass for Scent Lavender**

Spraying colors on glass candle holders to reflect the scents of wax is the most competitive way to catch the cosumers' eyes.

Well, matte color coating and glossy color coating is fifty-fifty on the market.

Cupwind is good at making colored <u>purple matte candle glass</u>.