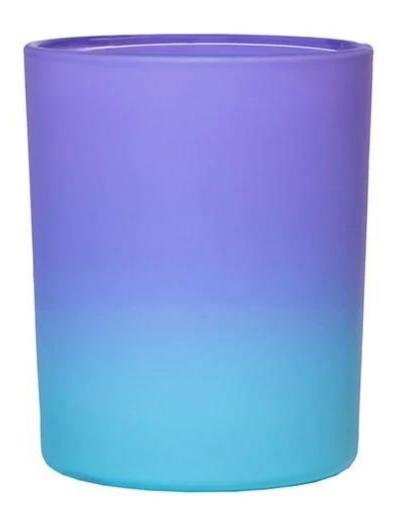

## **8oz Purple Matte Gradient Candle Glass for Scent Lavender**

Spraying colors on glass candle holders to reflect the scents of wax is the most competitive way to catch the cosumers' eyes.

Well, matte color coating and glossy color coating is fifty-fifty on the market.

Cupwind is good at making colored <u>purple matte candle glass</u>.