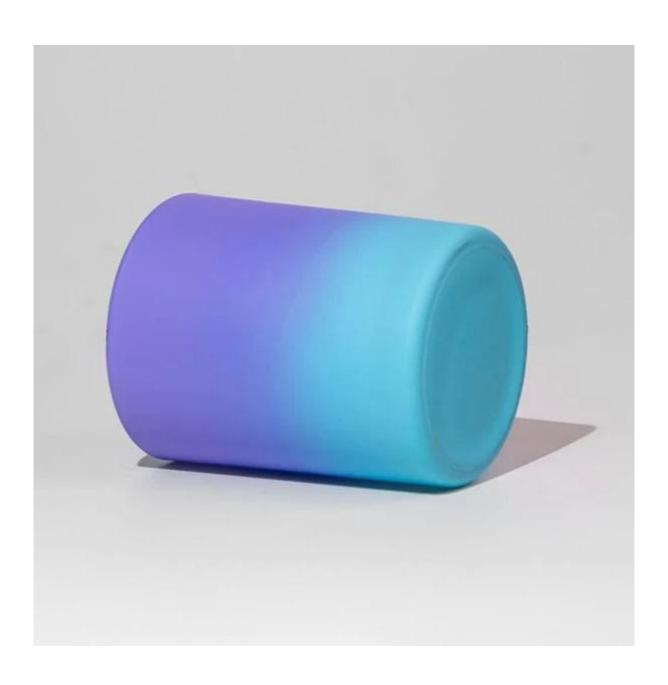

Providing endless possibilities for color, eco-friendly water-based.

Spray coating provides a creative alternative to classic glass colors.

Spray coating also offers various effects including frosting,

soft touch, or metallics.

Wide range of colors

Full body print

Vignette effect

Sprayed push

Masked spray

Compatible with screen printing

This classic 8 oz candle glass is frequently ordered by different brands, so we always have new orders coming up, meaning small MOQ like 10000pcs is workable for us.