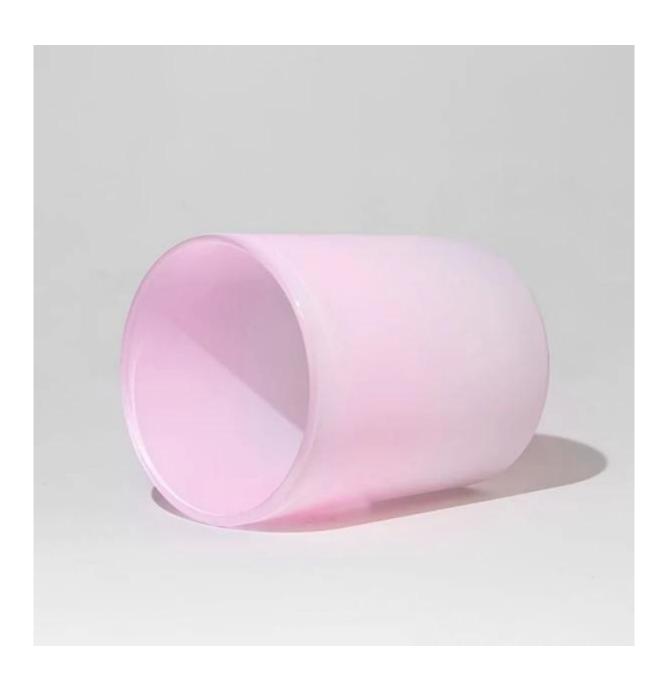

## 8oz Pink Matte Gradient Candle Glass for Scent Japanese Cherry Blossom

Spraying colors on glass candle holders to reflect the scents of wax is the most competitive way to catch the cosumers' eyes.

Well, matte color coating and glossy color coating is fifty-fifty on the market.

Cupwind is good at making colored <u>pink matte candle glass</u>.