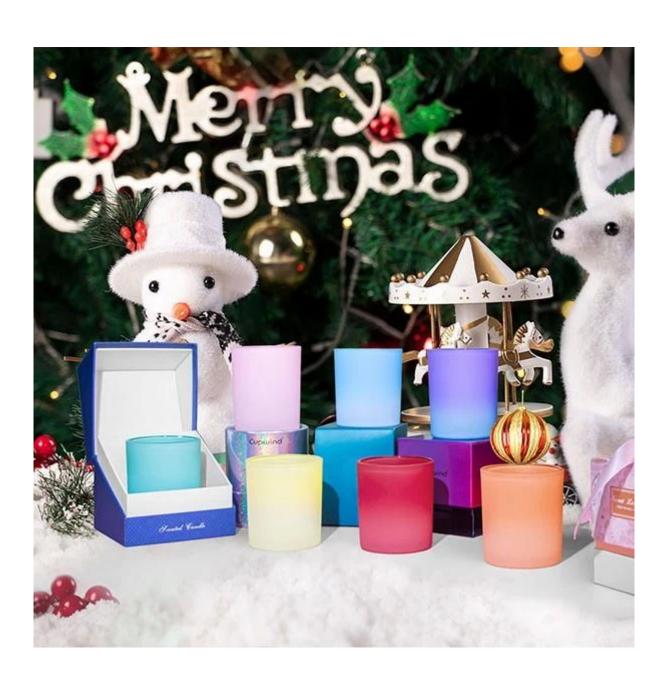

## 8oz Pink Matte Gradient Candle Glass for Scent Japanese Cherry Blossom

Spraying colors on glass candle holders to reflect the scents of wax is the most competitive way to catch the cosumers' eyes.

Well, matte color coating and glossy color coating is fifty-fifty on the market.

Cupwind is good at making colored <u>pink matte candle glass</u>.