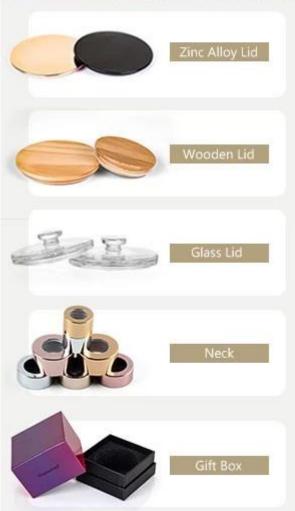

## **Accessories that related to Ceramic Candle Holders**

With requests of our customers, Cupwind also offers accessories such as gift box for scented candles, wick tool set like wick trimmer, cutter, snuffer, lids in wood and metal like stainless steel and zinc alloy.

## **Accessories That Related**

With requests of our customers, Cupwind also offers accessories such as gift box for scented candles, wick tool set like wick trimmer, cutter, snuffer, lids in wood and metal like stainless steel and zinc alloy.