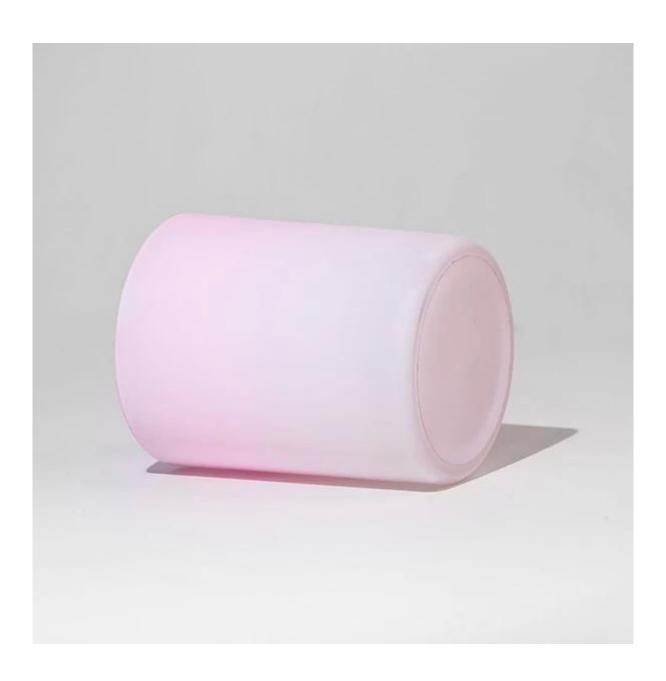

## 8oz Pink Matte Gradient Candle Glass for Scent Japanese Cherry Blossom

Spraying colors on glass candle holders to reflect the scents of wax is the most competitive way to catch the cosumers' eyes.

Well, matte color coating and glossy color coating is fifty-fifty on the market.

Cupwind is good at making colored <u>pink matte candle glass</u>.