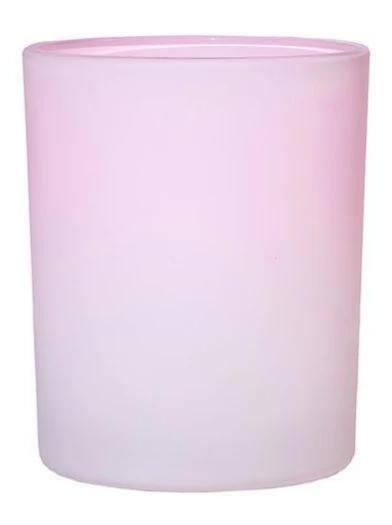

## 8oz Pink Matte Gradient Candle Glass for Scent Japanese Cherry Blossom

Spraying colors on glass candle holders to reflect the scents of wax is the most competitive way to catch the cosumers' eyes.

Well, matte color coating and glossy color coating is fifty-fifty on the market.

Cupwind is good at making colored <u>pink matte candle glass</u>.