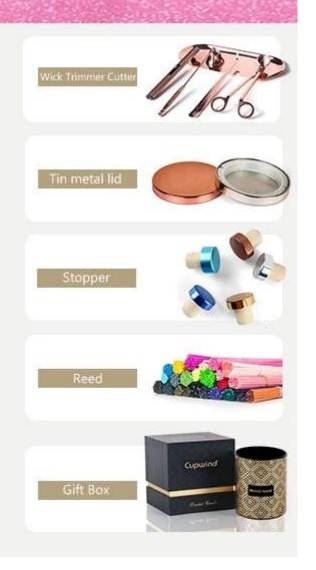

## **Accessories that related to Ceramic Candle Holders**

With requests of our customers, Cupwind also offers accessories such as gift box for scented candles, wick tool set like wick trimmer, cutter, snuffer, lids in wood and metal like stainless steel and zinc alloy.

## **Accessories That Related**

With requests of our customers, Cupwind also offers accessories such as gift box for scented candles, wick tool set like wick trimmer, cutter, snuffer, lids in wood and metal like stainless steel and zinc alloy.