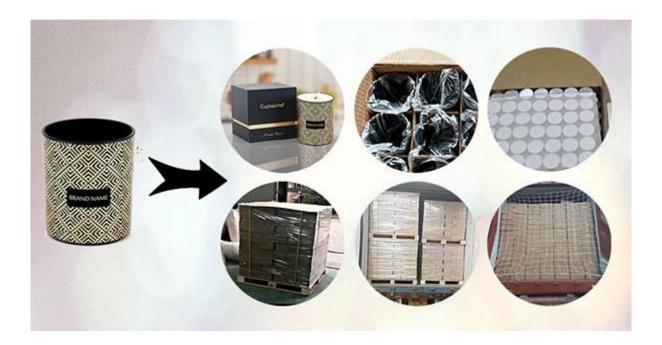

## **Packaging for Candle Holders**

Cupwind takes care of each piece of candle holders with heart.

Each candle holder is wraped by opp plastic bag, 24pcs/48pcs/72pcs/144pcs inserted into a carton box with egg dividers.

loading with wooden pallet which is safer and more efficient, in the end, we will have a cotton net at the door openning place to stop it from falling.