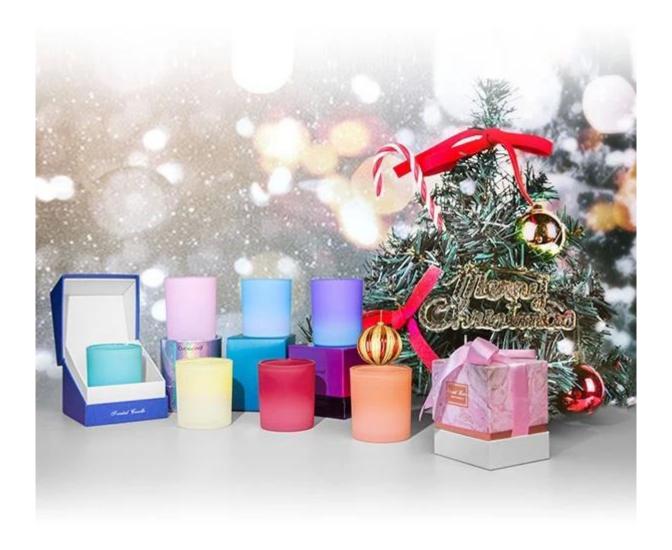

## 8oz Pink Matte Gradient Candle Glass for Scent Japanese Cherry Blossom

Spraying colors on glass candle holders to reflect the scents of wax is the most competitive way to catch the cosumers' eyes.

Well, matte color coating and glossy color coating is fifty-fifty on the market.

Cupwind is good at making colored <u>pink matte candle glass</u>.