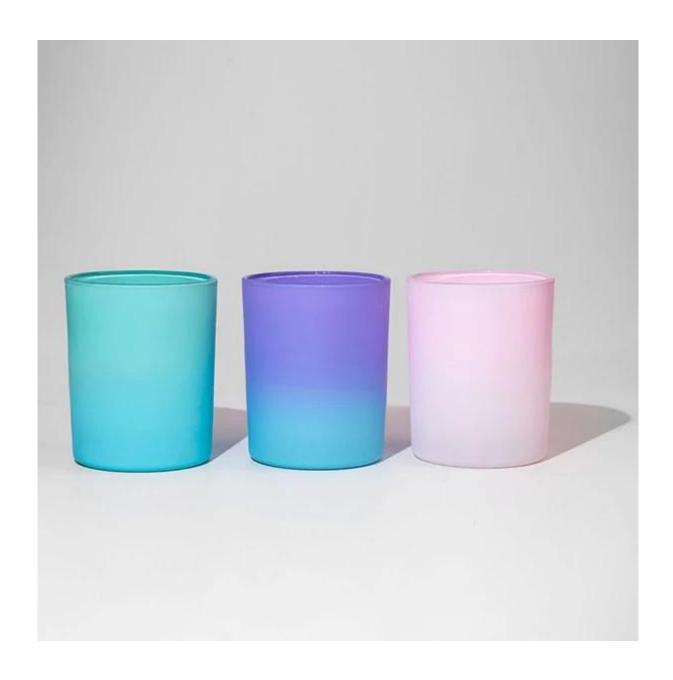

Providing endless possibilities for color, eco-friendly water-based.

Spray coating provides a creative alternative to classic glass colors.

Spray coating also offers various effects including frosting,

soft touch, or metallics.

Wide range of colors

Full body print

Vignette effect

Sprayed push

Masked spray

Compatible with screen printing

This classic 8 oz candle glass is frequently ordered by different brands, so we always have new orders coming up, meaning small MOQ like 10000pcs is workable for us.