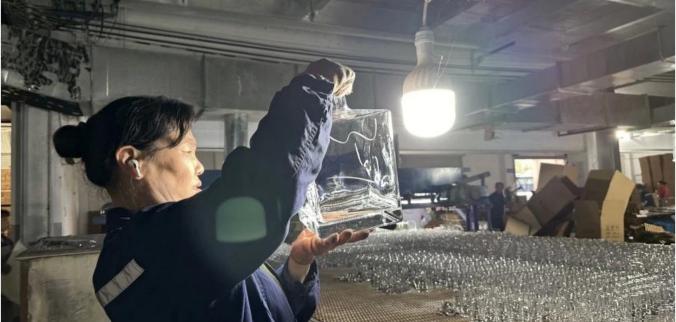

**Cupwind Candle Jar Production Line** 

**Cupwind Factory Photo** 

**Cupwind office photo** 

Packaging of ribbed borosilicate glass

We will find out suitable packaging method according to different size products, for this hot stamping decal printing candle glass, we will pack it in a carton box with paper dividers like in 48pcs/72pcs.

#### Q7: How does Cupwind secure the quality?

A7: In order to keep the mass production in consistent quality, Cupwind QC person check the glass piece by piece start from clear glass to decorated glass. In this way, it reduces the defects maximumly, we have no quality accident by so far.