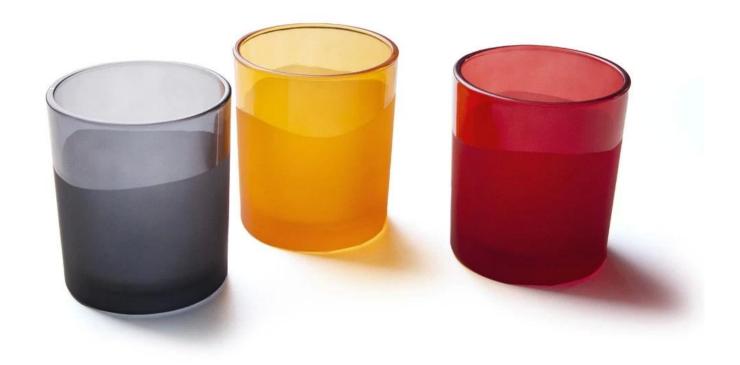

#### Product details

- 1. These glasses are decorated with ombre color spray in matte and glossy, the color material are fragrance oil test approve and hatch cross tape test approve.
- 2. Customized colors are available and welcome, samples are for free.
- 3. MOQ 5000pcs

Are you looking to add a touch of elegance and style to your home decor? Look no further than our stunning ombre candle holder glass collection. These beautiful pieces are not only functional but also serve as a statement piece in any room.

Our ombre candle holders are handcrafted with precision and attention to detail, ensuring that each piece is unique and of the highest quality. The gradual transition of colors from light to dark creates a mesmerizing effect when the candle is lit, casting a warm and inviting glow throughout the room.