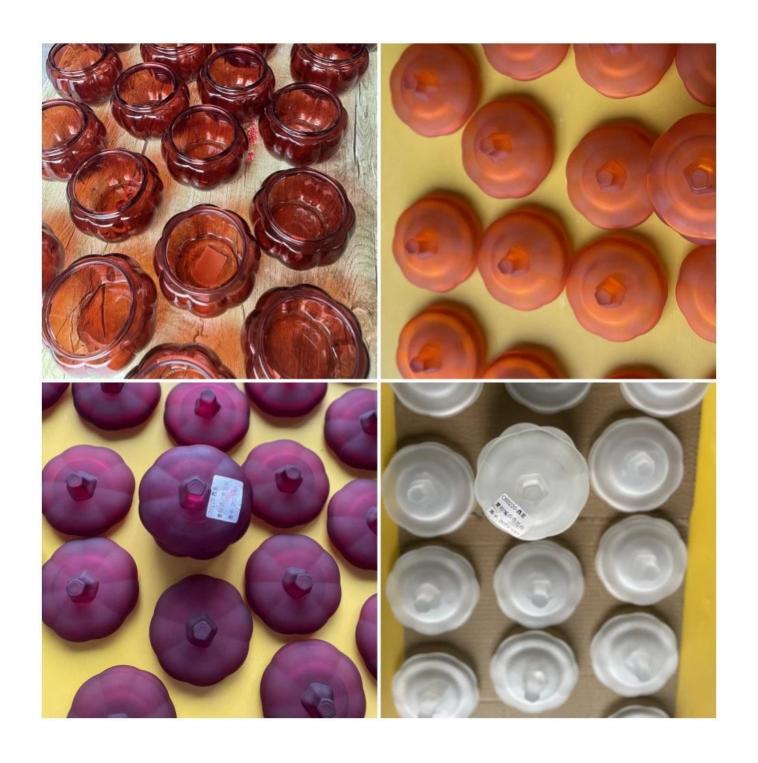

#### Product details

- 1. These glasses are decorated with ombre color spray in matte and glossy, the color material are fragrance oil test approve and hatch cross tape test approve.
- 2. Customized colors are available and welcome, samples are for free.
- 3. MOQ 5000pcs

Are you looking to add a touch of elegance and style to your home decor? Look no further than our stunning ombre candle holder glass collection. These beautiful pieces are not only functional but also serve as a statement piece in any room.

Our ombre candle holders are handcrafted with precision and attention to detail, ensuring that each piece is unique and of the highest quality. The gradual transition of colors from light to dark creates a mesmerizing effect when the candle is lit, casting a warm and inviting glow throughout the room.

Whether you're looking to create a cozy atmosphere for a romantic dinner or simply want to add a pop of color to your living space, our ombre candle holder glass collection is the perfect choice. With a variety of sizes and colors to choose from, you can mix and match to create a custom look that suits your personal style.