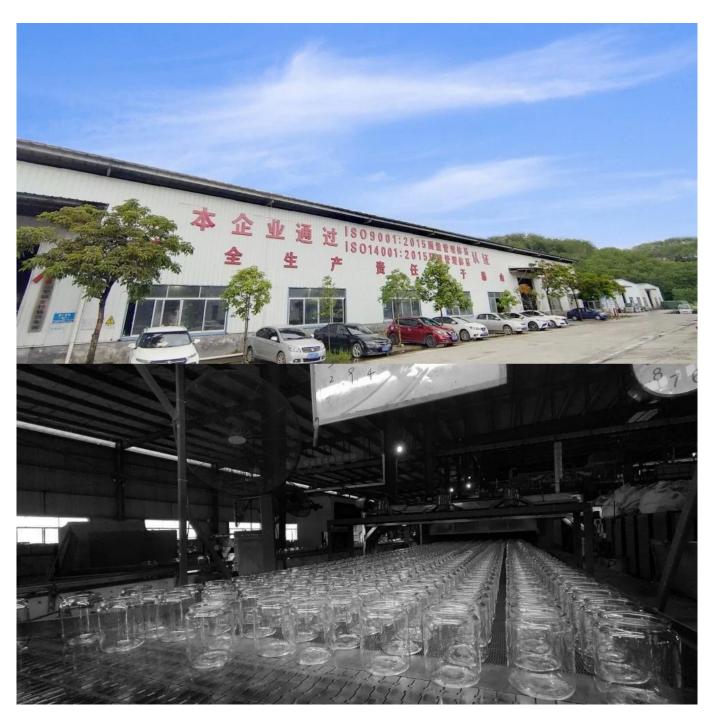

**Cupwind Candle Jar Production Line** 

**Cupwind Factory Photo** 

**Cupwind office photo** 

Packaging of ribbed borosilicate glass

We will find out suitable packaging method according to different size products, for this hot stamping decal printing candle glass, we will pack it in a carton box with paper dividers like in 48pcs/72pcs.