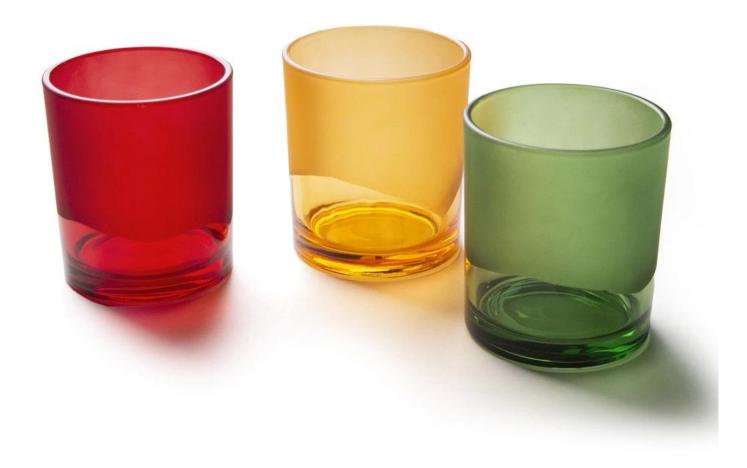

#### Product details

- 1. These glasses are decorated with ombre color spray in matte and glossy, the color material are fragrance oil test approve and hatch cross tape test approve.
- 2. Customized colors are available and welcome, samples are for free.
- 3. MOQ 5000pcs

Are you looking to add a touch of elegance and style to your home decor? Look no further than our stunning ombre candle holder glass collection. These beautiful pieces are not only functional but also serve as a statement piece in any room.

Our ombre candle holders are handcrafted with precision and attention to detail, ensuring that each piece is unique and of the highest quality. The gradual transition of colors from light to dark creates a mesmerizing effect when the candle is lit, casting a warm and inviting glow throughout the room.