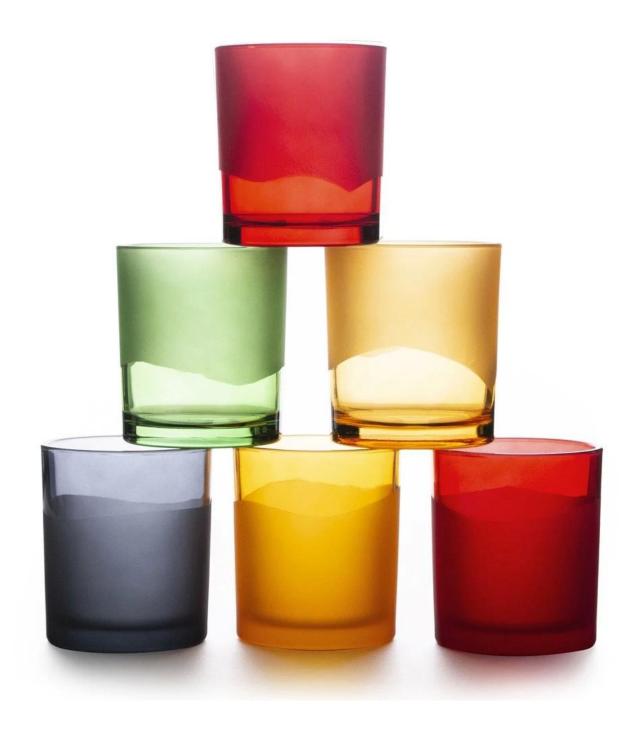

# 8oz Ombre glass candle holder in Matte color and glossy color spray

| Item Number     | 8oz/300ml<br>T80*H90*B73<br>Soda lime Glass<br>FDA/Cali 65 Pro Tests Pass<br>Lead and Cadmium Tests Pass<br>ASTM(Annealing and Thermal Shock) Test Pass |
|-----------------|---------------------------------------------------------------------------------------------------------------------------------------------------------|
| Sample leadtime | 7-10days for existing mold, 25days for new mold                                                                                                         |
| MOQ             | 5000pcs                                                                                                                                                 |

#### Product details

- 1. These glasses are decorated with ombre color spray in matte and glossy, the color material are fragrance oil test approve and hatch cross tape test approve.
- 2. Customized colors are available and welcome, samples are for free.
- 3. MOQ 5000pcs

Are you looking to add a touch of elegance and style to your home decor? Look no further than our stunning ombre candle holder glass collection. These beautiful pieces are not only functional but also serve as a statement piece in any room.

Our ombre candle holders are handcrafted with precision and attention to detail, ensuring that each piece is unique and of the highest quality. The gradual transition of colors from light to dark creates a mesmerizing effect when the candle is lit, casting a warm and inviting glow throughout the room.

Whether you're looking to create a cozy atmosphere for a romantic dinner or simply want to add a pop of color to your living space, our ombre candle holder glass collection is the perfect choice. With a variety of sizes and colors to choose from, you can mix and match to create a custom look that suits your personal style.