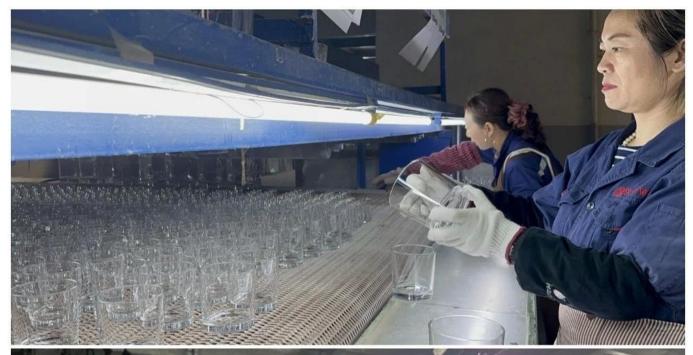

**Cupwind Candle Jar Production Line** 

**Cupwind Factory Photo** 

**Cupwind office photo** 

Packaging of ribbed borosilicate glass

We will find out suitable packaging method according to different size products, for this hot stamping decal printing candle glass, we will pack it in a carton box with paper dividers like in 48pcs/72pcs.

#### Q7: How does Cupwind secure the quality?

A7: In order to keep the mass production in consistent quality, Cupwind QC person check the glass piece by piece start from clear glass to decorated glass. In this way, it reduces the defects maximumly, we have no quality accident by so far.