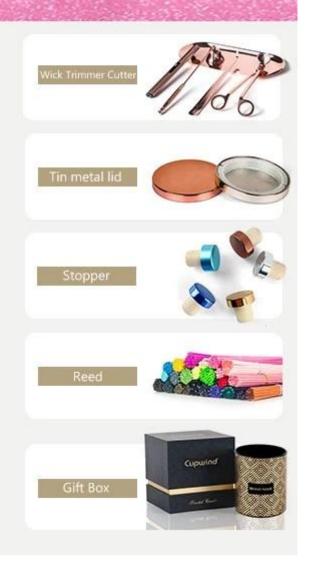

#### **Accessories that related to Ceramic Candle Holders**

With requests of our customers, Cupwind also offers accessories such as gift box for scented candles, wick tool set like wick trimmer, cutter, snuffer, lids in wood and metal like stainless steel and zinc alloy.

### **Accessories That Related**

With requests of our customers, Cupwind also offers accessories such as gift box for scented candles, wick tool set like wick trimmer, cutter, snuffer, lids in wood and metal like stainless steel and zinc alloy.