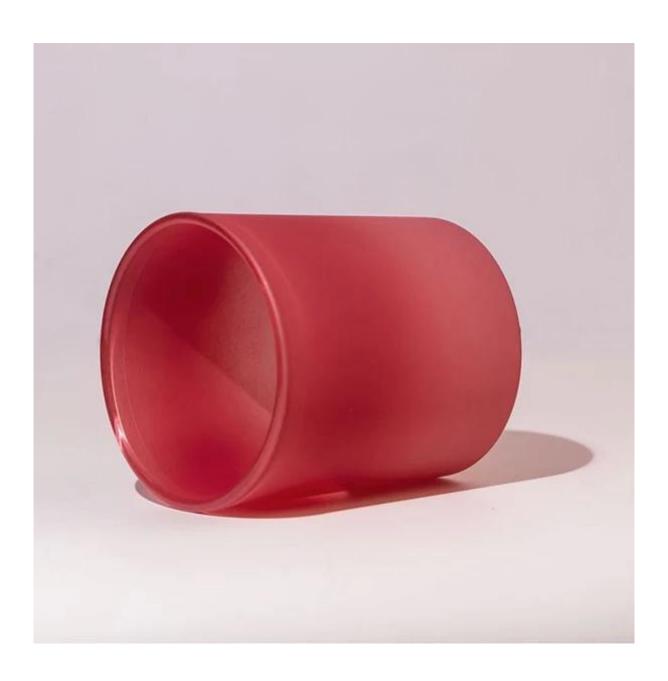

# 8oz Gradient Color Kalahari Watermelon Empty Candle Holder Glass Factory

Spraying colors on glass candle holders to reflect the scents of wax is the most competitive way to catch the cosumers' eyes.

Well, matte color coating and glossy color coating is fifty-fifty on the market.

Providing endless possibilities for color, eco-friendly water-based.

Spray coating provides a creative alternative to classic glass colors.

Spray coating also offers various effects including frosting,

soft touch, or metallics.

Wide range of colors

Full body print

Vignette effect

Sprayed push

Masked spray

Compatible with screen printing

This classic 8 oz candle glass is frequently ordered by different brands, so we always have new orders coming up, meaning small MOQ like 10000pcs is workable for us.