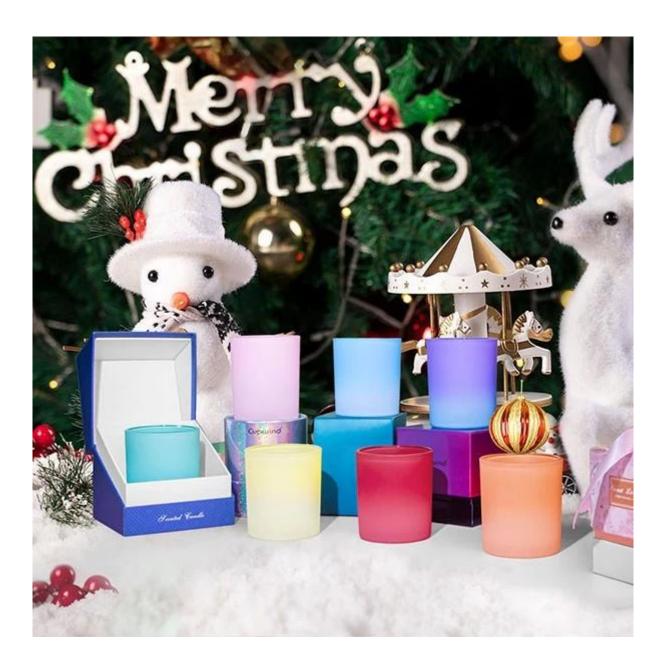

Wide range of colors

Full body print

Vignette effect

Sprayed push

Masked spray

Compatible with screen printing

This classic 8 oz candle glass is frequently ordered by different brands, so we always have new orders coming up, meaning small MOQ like 10000pcs is workable for us.