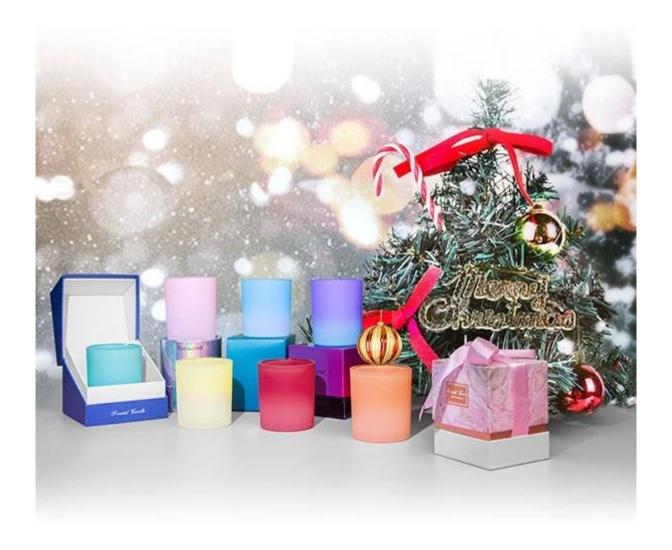

# 8oz Gradient Color Kalahari Watermelon Empty Candle Holder Glass Factory

Spraying colors on glass candle holders to reflect the scents of wax is the most competitive way to catch the cosumers' eyes.

Well, matte color coating and glossy color coating is fifty-fifty on the market.

Providing endless possibilities for color, eco-friendly water-based.

Spray coating provides a creative alternative to classic glass colors.

Spray coating also offers various effects including frosting,

soft touch, or metallics.

Wide range of colors

Full body print

Vignette effect

Sprayed push

Masked spray

Compatible with screen printing

This classic 8 oz candle glass is frequently ordered by different brands, so we always have new orders coming up, meaning small MOQ like 10000pcs is workable for us.