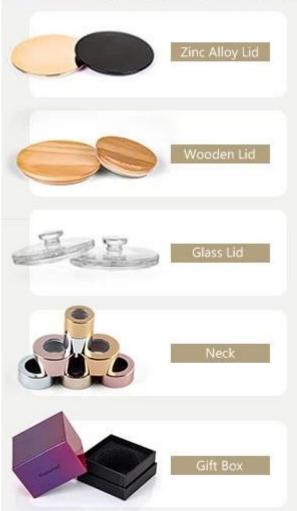

#### **Accessories that related to Ceramic Candle Holders**

With requests of our customers, Cupwind also offers accessories such as gift box for scented candles, wick tool set like wick trimmer, cutter, snuffer, lids in wood and metal like stainless steel and zinc alloy.

### **Accessories That Related**

With requests of our customers, Cupwind also offers accessories such as gift box for scented candles, wick tool set like wick trimmer, cutter, snuffer, lids in wood and metal like stainless steel and zinc alloy.