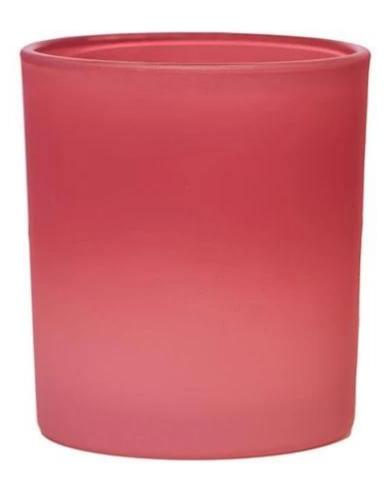

# 8oz Gradient Color Kalahari Watermelon Empty Candle Holder Glass Factory

Spraying colors on glass candle holders to reflect the scents of wax is the most competitive way to catch the cosumers' eyes.

Well, matte color coating and glossy color coating is fifty-fifty on the market.

Providing endless possibilities for color, eco-friendly water-based.

Spray coating provides a creative alternative to classic glass colors.

Spray coating also offers various effects including frosting,

soft touch, or metallics.

Wide range of colors

Full body print

Vignette effect

Sprayed push

Masked spray

Compatible with screen printing

This classic 8 oz candle glass is frequently ordered by different brands, so we always have new orders coming up, meaning small MOQ like 10000pcs is workable for us.