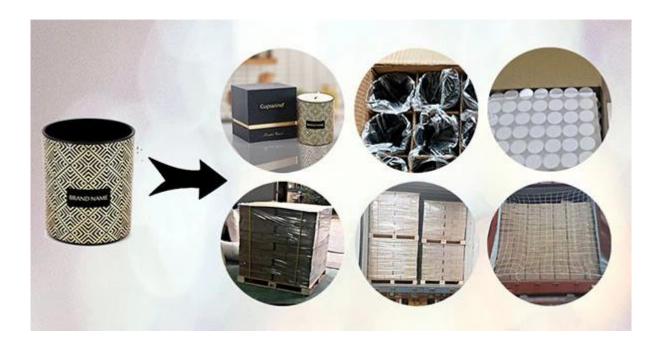

### **Packaging for Candle Holders**

Cupwind takes care of each piece of candle holders with heart.

Each candle holder is wraped by opp plastic bag, 24pcs/48pcs/72pcs/144pcs inserted into a carton box with egg dividers.

loading with wooden pallet which is safer and more efficient, in the end, we will have a cotton net at the door openning place to stop it from falling.