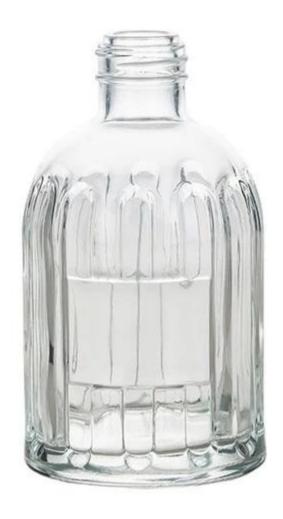

## **8oz Custom Luxury Room Spray Diffuser Glass Bottle**

This clear diffuser bottle glass can hold 8oz fragrance oil. The stripe design with a custom brand area is a widely applied design in <u>china custom glass diffuser bottle factory</u>.

The common round design makes it match well with different designs candle glass. It's perfect for home decor, aromatherapy, spa, meditation, bathroom.

This bottle with special stripe design is a popular item bewteen many different brands. The empty glass diffuser bottle is also a good vase for flowers, simple and classic.