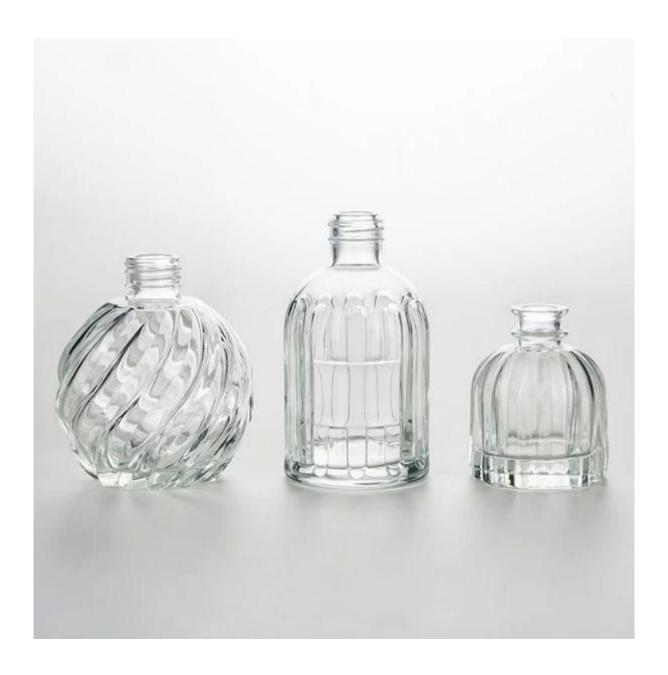

## **8oz Custom Luxury Room Spray Diffuser Glass Bottle**

This clear diffuser bottle glass can hold 8oz fragrance oil. The stripe design with a custom brand area is a widely applied design in <u>china custom glass diffuser bottle factory</u>.

The common round design makes it match well with different designs candle glass. It's perfect for home decor, aromatherapy, spa, meditation, bathroom.

This bottle with special stripe design is a popular item bewteen many different brands. The empty glass diffuser bottle is also a good vase for flowers, simple and classic.

It brings you joy and love.

Cupwind is one of the most professional <u>China custom glass diffuser bottle manufacturer</u>. We have our own decorating workshop to keep an eye on the quality of the reed diffuser bottle before it's shipped out.