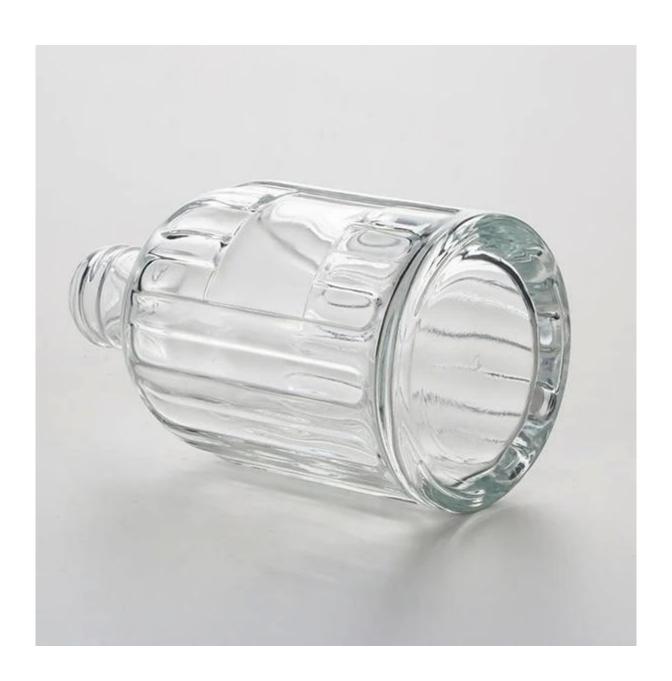

## **8oz Custom Luxury Room Spray Diffuser Glass Bottle**

This clear diffuser bottle glass can hold 8oz fragrance oil. The stripe design with a custom brand area is a widely applied design in <u>china custom glass diffuser bottle factory</u>.

The common round design makes it match well with different designs candle glass. It's perfect for home decor, aromatherapy, spa, meditation, bathroom.

This bottle with special stripe design is a popular item bewteen many different brands. The empty glass diffuser bottle is also a good vase for flowers, simple and classic.