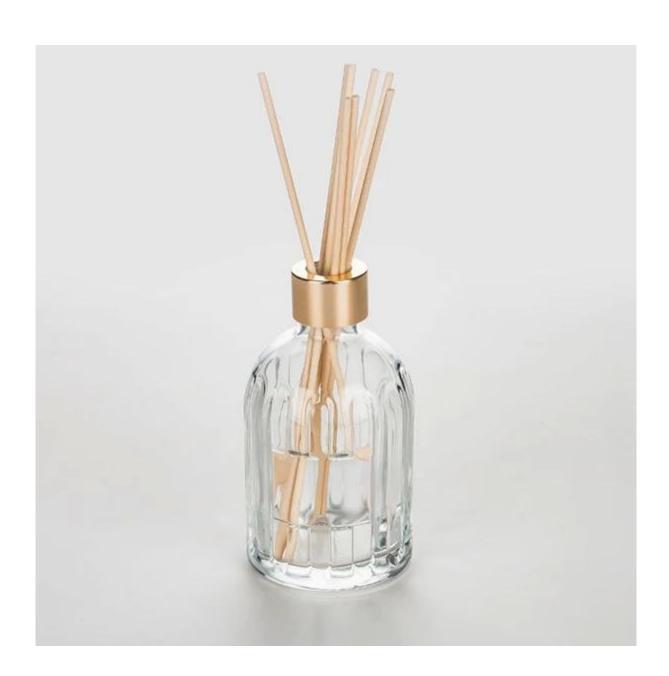

## **8oz Custom Luxury Room Spray Diffuser Glass Bottle**

This clear diffuser bottle glass can hold 8oz fragrance oil. The stripe design with a custom brand area is a widely applied design in <u>china custom glass diffuser bottle factory</u>.

The common round design makes it match well with different designs candle glass. It's perfect for home decor, aromatherapy, spa, meditation, bathroom.

This bottle with special stripe design is a popular item bewteen many different brands. The empty glass diffuser bottle is also a good vase for flowers, simple and classic.

The MOQ of this round body shape diffuser bottle is 30,000pcs.

Cupwind also offers other accessories that are related to the reed diffuser bottle such as reed, plug, gift box, stopper etc.

We have 6 stable cooperative partners for years. The quality is great match with our candle holders.