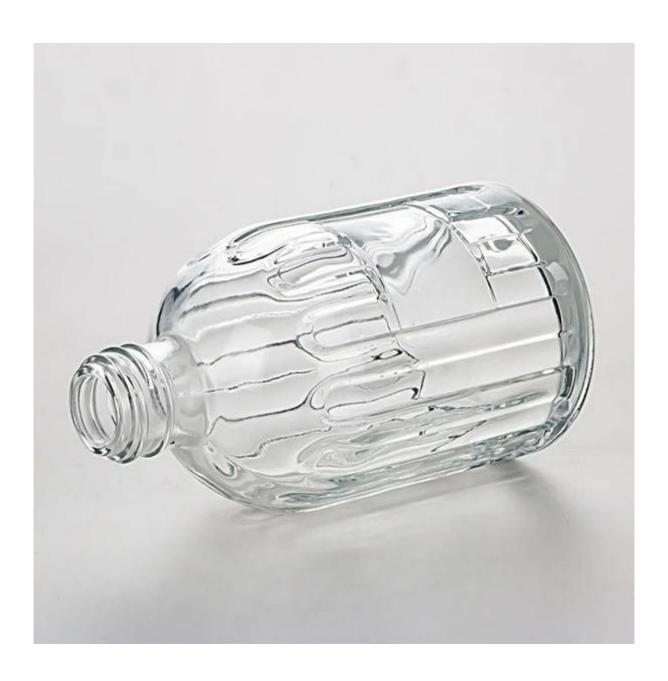

## **8oz Custom Luxury Room Spray Diffuser Glass Bottle**

This clear diffuser bottle glass can hold 8oz fragrance oil. The stripe design with a custom brand area is a widely applied design in <u>china custom glass diffuser bottle factory</u>.

The common round design makes it match well with different designs candle glass. It's perfect for home decor, aromatherapy, spa, meditation, bathroom.

This bottle with special stripe design is a popular item bewteen many different brands. The empty glass diffuser bottle is also a good vase for flowers, simple and classic.