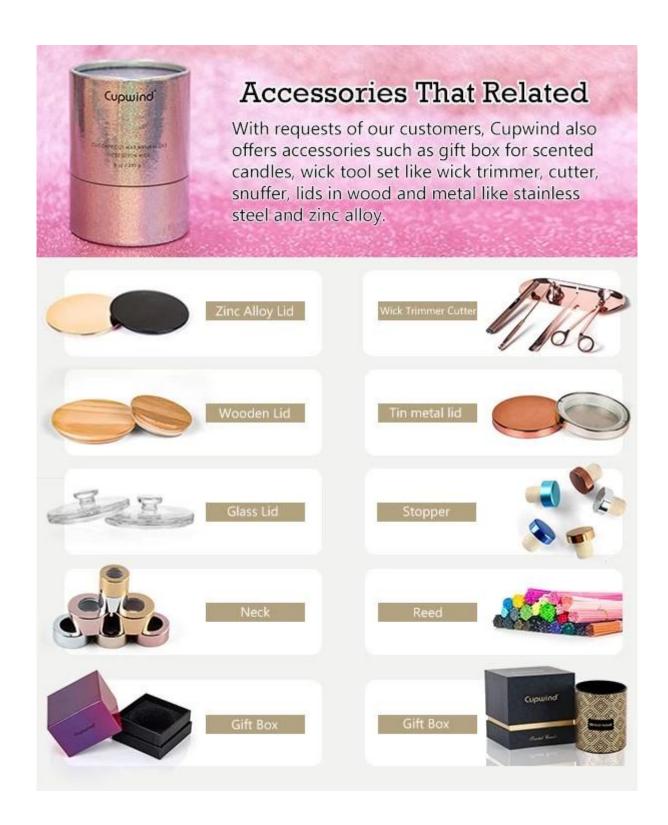

The MOQ of this round body shape diffuser bottle is 30,000pcs.

Cupwind also offers other accessories that are related to the reed diffuser bottle such as reed, plug, gift box, stopper etc.

We have 6 stable cooperative partners for years. The quality is great match with our candle holders.

We also offer gift box OEM and ODM for reed diffuser bottles.

If gift box is not necessary, the common way we are using is to wrap each glass diffuser bottle by an opp bag to keep away from dust,

corrugated cartons with cross board dividers. Wooden pallet is always efficient while in transportation,