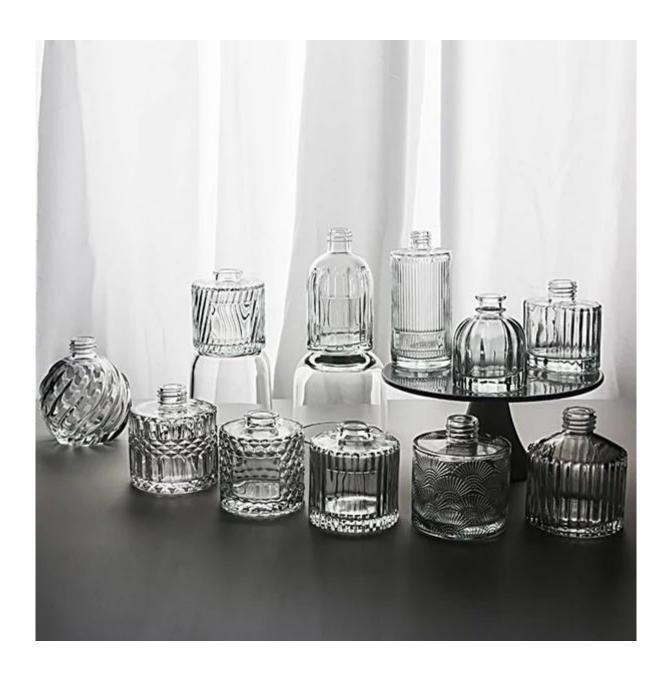

## **8oz Custom Luxury Room Spray Diffuser Glass Bottle**

This clear diffuser bottle glass can hold 8oz fragrance oil. The stripe design with a custom brand area is a widely applied design in <u>china custom glass diffuser bottle factory</u>.

The common round design makes it match well with different designs candle glass. It's perfect for home decor, aromatherapy, spa, meditation, bathroom.

This bottle with special stripe design is a popular item bewteen many different brands. The empty glass diffuser bottle is also a good vase for flowers, simple and classic.

It brings you joy and love.

Cupwind is one of the most professional <u>China custom glass diffuser bottle manufacturer</u>. We have our own decorating workshop to keep an eye on the quality of the reed diffuser bottle before it's shipped out.

The MOQ of this round body shape diffuser bottle is 30,000pcs.

Cupwind also offers other accessories that are related to the reed diffuser bottle such as reed, plug, gift box, stopper etc.

We have 6 stable cooperative partners for years. The quality is great match with our candle holders.