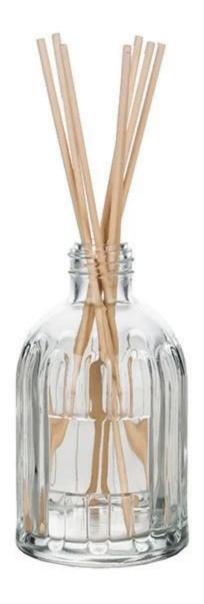

## **8oz Custom Luxury Room Spray Diffuser Glass Bottle**

This clear diffuser bottle glass can hold 8oz fragrance oil. The stripe design with a custom brand area is a widely applied design in <u>china custom glass diffuser bottle factory</u>.

The common round design makes it match well with different designs candle glass. It's perfect for home decor, aromatherapy, spa, meditation, bathroom.

This bottle with special stripe design is a popular item bewteen many different brands. The empty glass diffuser bottle is also a good vase for flowers, simple and classic.

The MOQ of this round body shape diffuser bottle is 30,000pcs.

Cupwind also offers other accessories that are related to the reed diffuser bottle such as reed, plug, gift box, stopper etc.

We have 6 stable cooperative partners for years. The quality is great match with our candle holders.