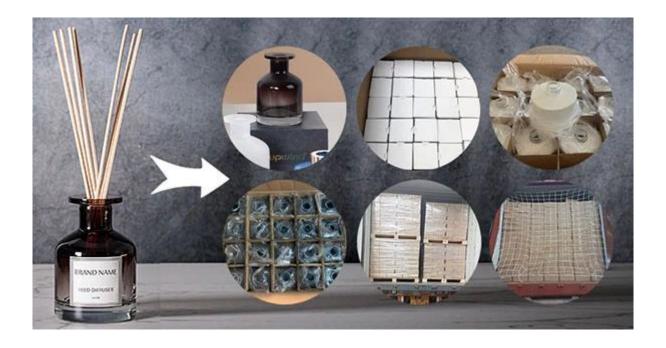

We also offer gift box OEM and ODM for reed diffuser bottles.

If gift box is not necessary, the common way we are using is to wrap each glass diffuser bottle by an opp bag to keep away from dust,

corrugated cartons with cross board dividers. Wooden pallet is always efficient while in transportation,

and we will add a cotton net in the door place to protect from falling when opening the

## container door.

All of our glass orders are tested by a third party. Usually we go with Cali 65 Pro tests, ASTM (Annealing and Thermal Shock)tests, Lead and Cadmium tests.