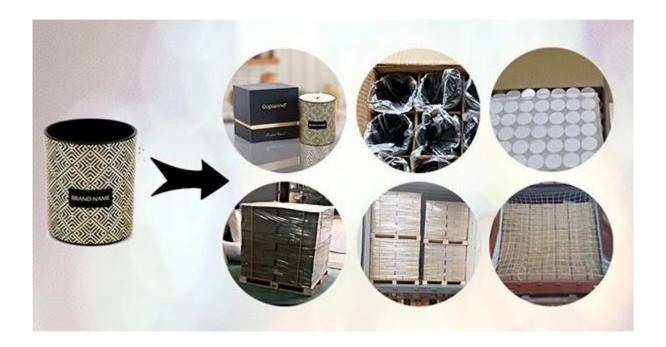

## **Packaging of Candle Holders**

Cupwind takes care of each piece of glass candy jar with heart.

Each candle holder is wraped by opp plastic bag, 24pcs/48pcs/72pcs/144pcs inserted into a carton box with egg dividers.

Loading with wooden pallet which is safer and more efficient, in the end, we will have a cotton net at the door openning place to stop it from falling.