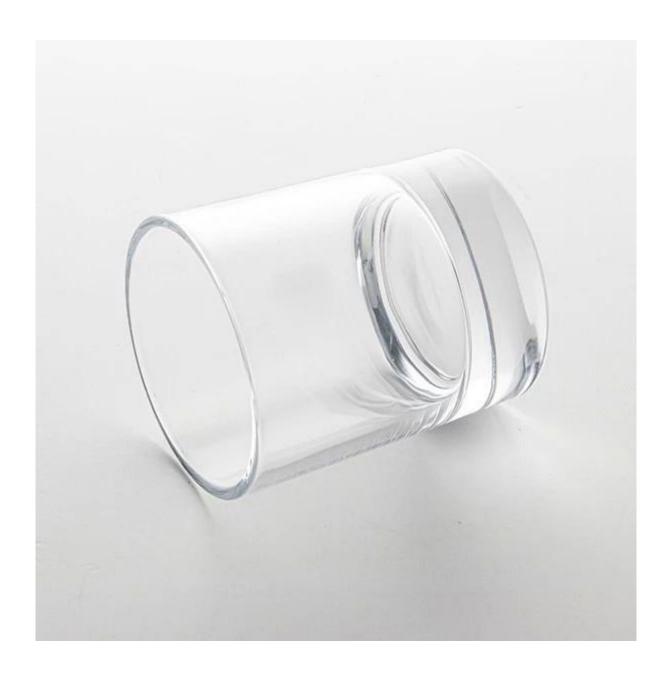

## **7oz Super Sham Old Fashioned Rock Glass Factory**

This super sham <u>old fashined tumbler glass</u> has a sham in 24mm, this is rare on the market and not easy to produce perfect, but that's what Cupwind does.