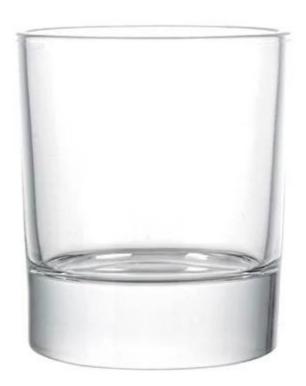

## **7oz Super Sham Old Fashioned Rock Glass Factory**

This super sham <u>old fashined tumbler glass</u> has a sham in 24mm, this is rare on the market and not easy to produce perfect, but that's what Cupwind does.