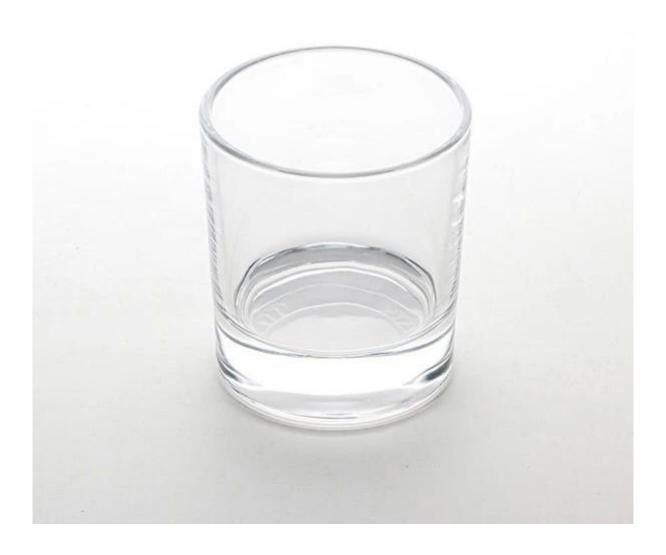

## **7oz Super Sham Old Fashioned Rock Glass Factory**

This super sham <u>old fashined tumbler glass</u> has a sham in 24mm, this is rare on the market and not easy to produce perfect, but that's what Cupwind does.

Cupwind has 12 years experience producing glasswares in luxury quality, we can do any kinds of glasswares like soda lime glass, borosilicate glass, recyle glass.

As a top <u>super sham old fashioned tumbler glass supplier</u> China, we do the decoration in house, we support custom colors that comply with Pantone, all the color materials are sustainable to the earth, we offer more decorations than color paints, for instance, we can make iridescent plating which is our strenght, we can make normal electric plating, we can process decal