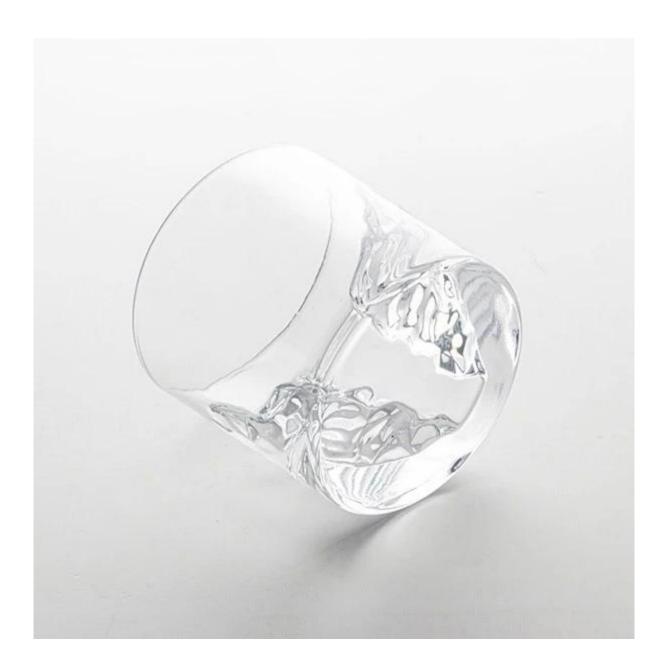

#### 7.5oz Heavy Bourbon Whisky Glass Wholesale

This <u>old heavy bourbon glass</u> is 7.5oz, it is made by machine pressed. Look at the purity and cleanliness, it can be compared with crystal glass but with much lower price, it is <u>luxury</u> <u>whisky glass</u> in a very competitive way.

This is store freezable whiskey glasses in the freezer, pour and enjoy the perfect sip; Beautifully crafted and dishwasher safe.

Any whisky lover will be thrilled to receive this old bar drink whisky glass for Father's Day