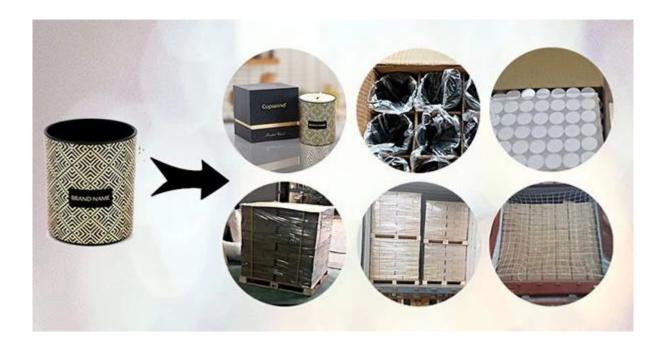

### **Packaging of Candle Holders**

Cupwind takes care of each piece of glass candy jar with heart.

Each candle holder is wraped by opp plastic bag, 24pcs/48pcs/72pcs/144pcs inserted into a carton box with egg dividers.

Loading with wooden pallet which is safer and more efficient, in the end, we will have a cotton net at the door openning place to stop it from falling.