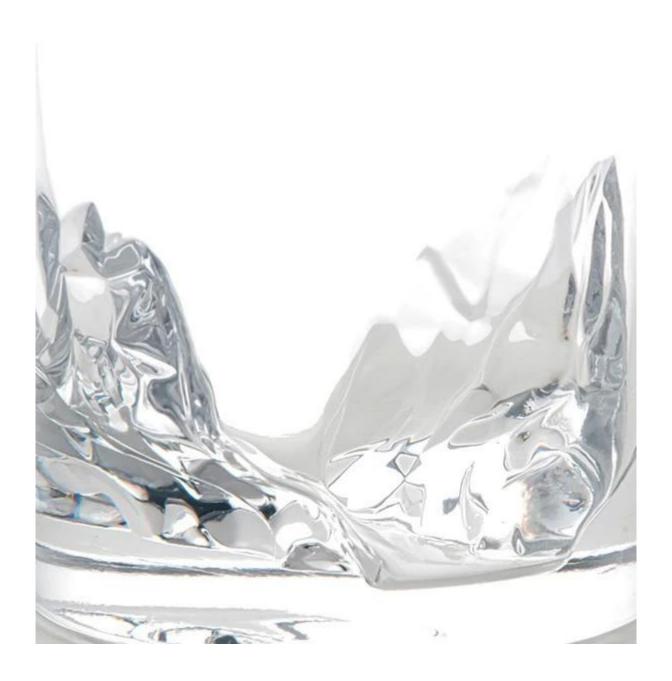

#### 7.5oz Heavy Bourbon Whisky Glass Wholesale

This <u>old heavy bourbon glass</u> is 7.5oz, it is made by machine pressed. Look at the purity and cleanliness, it can be compared with crystal glass but with much lower price, it is <u>luxury</u> <u>whisky glass</u> in a very competitive way.

This is store freezable whiskey glasses in the freezer, pour and enjoy the perfect sip; Beautifully crafted and dishwasher safe.

Any whisky lover will be thrilled to receive this old bar drink whisky glass for Father's Day