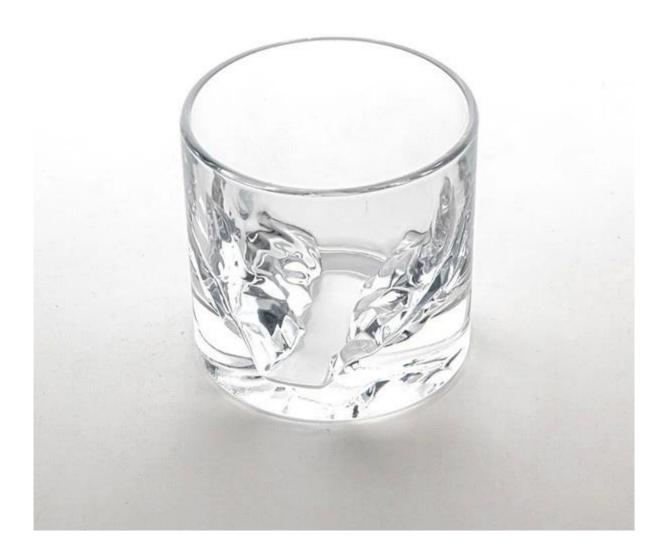

#### 7.5oz Heavy Bourbon Whisky Glass Wholesale

This <u>old heavy bourbon glass</u> is 7.5oz, it is made by machine pressed. Look at the purity and cleanliness, it can be compared with crystal glass but with much lower price, it is <u>luxury</u> <u>whisky glass</u> in a very competitive way.

This is store freezable whiskey glasses in the freezer, pour and enjoy the perfect sip; Beautifully crafted and dishwasher safe.

Any whisky lover will be thrilled to receive this old bar drink whisky glass for Father's Day