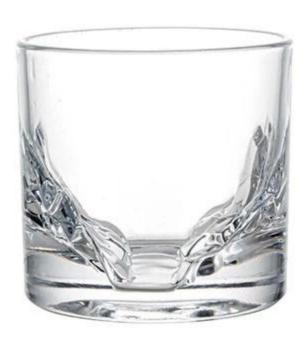

#### 7.5oz Heavy Bourbon Whisky Glass Wholesale

This <u>old heavy bourbon glass</u> is 7.5oz, it is made by machine pressed. Look at the purity and cleanliness, it can be compared with crystal glass but with much lower price, it is <u>luxury</u> <u>whisky glass</u> in a very competitive way.

This is store freezable whiskey glasses in the freezer, pour and enjoy the perfect sip; Beautifully crafted and dishwasher safe.

Any whisky lover will be thrilled to receive this old bar drink whisky glass for Father's Day