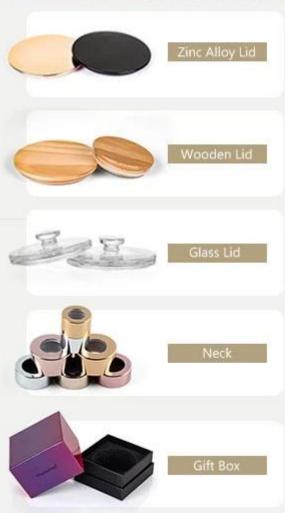

#### **Accessories that related to Candle Holders**

With requests of our customers, Cupwind also offers accessories such as gift box for scented candles, wick tool set like wick trimmer, cutter, snuffer, lids in wood and metal like stainless steel and zinc alloy.

# Accessories That Related

With requests of our customers, Cupwind also offers accessories such as gift box for scented candles, wick tool set like wick trimmer, cutter, snuffer, lids in wood and metal like stainless steel and zinc alloy.