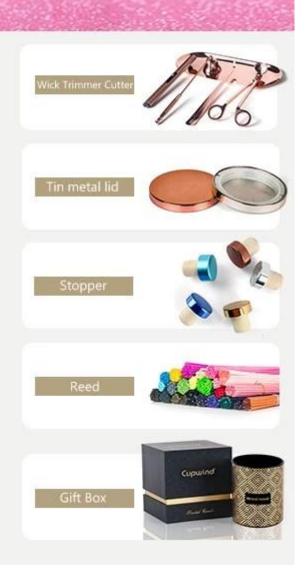

#### **Accessories that related to Candle Holders**

With requests of our customers, Cupwind also offers accessories such as gift box for scented candles, wick tool set like wick trimmer, cutter, snuffer, lids in wood and metal like stainless steel and zinc alloy.

# Accessories That Related

With requests of our customers, Cupwind also offers accessories such as gift box for scented candles, wick tool set like wick trimmer, cutter, snuffer, lids in wood and metal like stainless steel and zinc alloy.