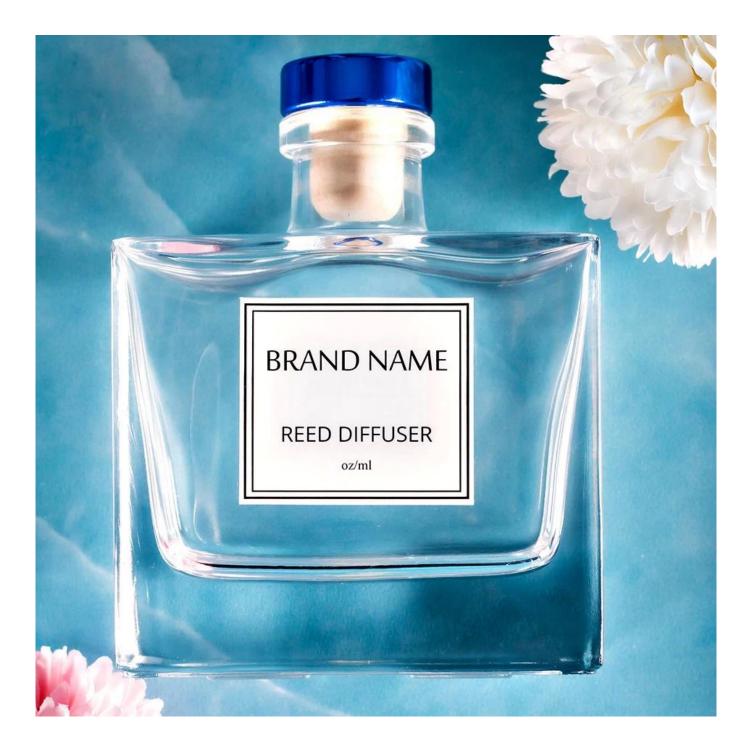

This square luxury diffuser bottle is perfect for premium promotion. The heavy base makes it look luxury and gorgeous.

It is not easy to produce this square diffuser bottle, especially to make the diffuser base line so even. The lines on the bottom of the <u>diffuser bottle</u> are used to keep the glass bottle from breaking when annealing.