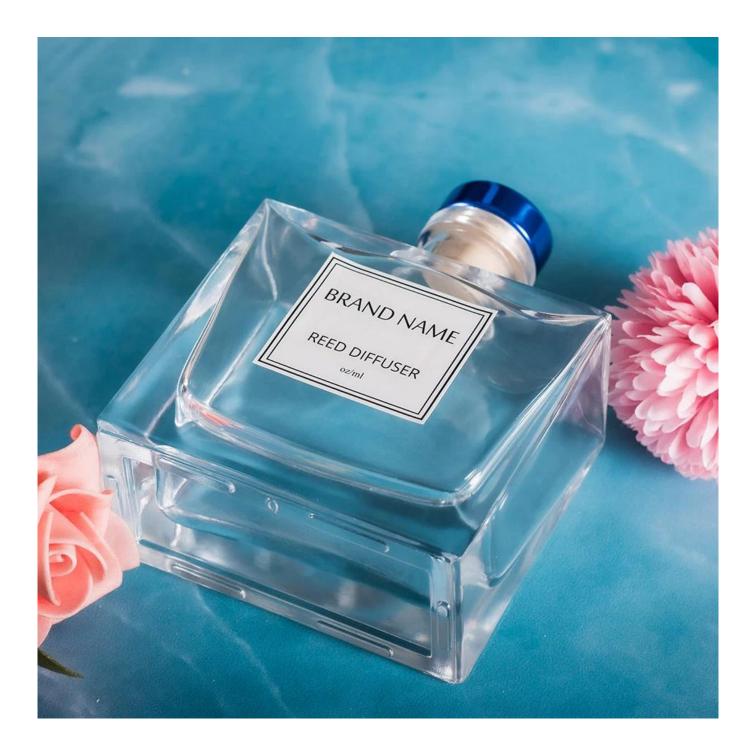

This square luxury diffuser bottle is perfect for premium promotion. The heavy base makes it look luxury and gorgeous.

It is not easy to produce this square diffuser bottle, especially to make the diffuser base line so even. The lines on the bottom of the <u>diffuser bottle</u> are used to keep the glass bottle from breaking when annealing.