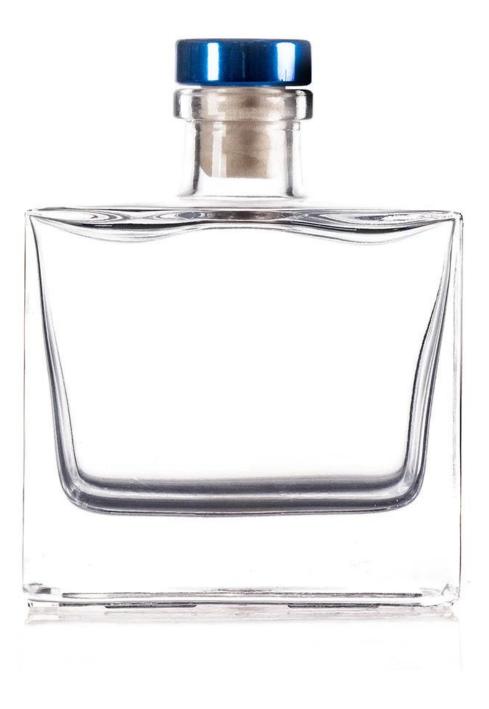

This square luxury diffuser bottle is perfect for premium promotion. The heavy base makes it look luxury and gorgeous.

It is not easy to produce this square diffuser bottle, especially to make the diffuser base line so even. The lines on the bottom of the <u>diffuser bottle</u> are used to keep the glass bottle from breaking when annealing.