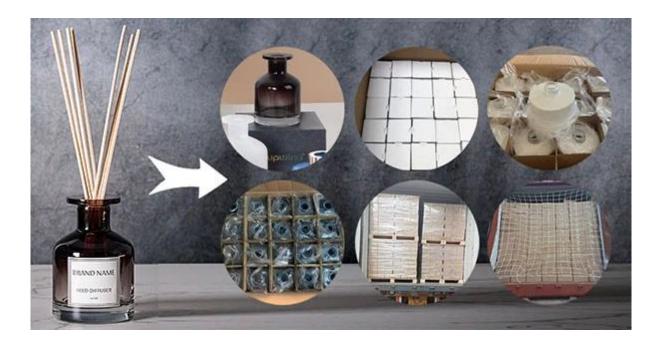

## PACKAGING

Each glass was wrapped by opp plastic bag from dusts

Then packed into carton box

Wooden pallet is always referable while in transportation

In the end, we will have a net at the door place to protect cases from falling down