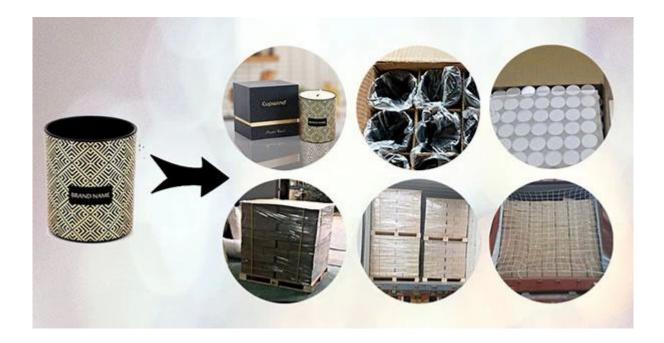

## **Packaging of Candle Holders**

Cupwind takes care of each piece of candle holders with heart.

Each candle holder is wraped by opp plastic bag, 24pcs/48pcs/72pcs/144pcs inserted into a carton box with egg dividers.

Loading with wooden pallet which is safer and more efficient, in the end, we will have a cotton net at the door openning place to stop it from falling.