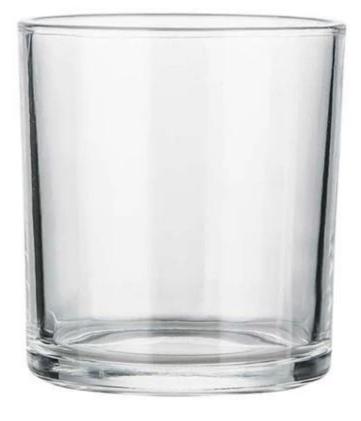

## **6oz luxury straight sided glass for scented candles**

SKU#: CPWZT106 6oz/220ml H80\*T73\*B68 Material: Eco-friendly Glass FDA/Cali 65 Pro Tests Pass Lead and Cadmium Tests Pass ASTM(Annealing and Thermal Shock) Test Pass

We have our own subcontract workshop to decorate the  $\underline{\text{luxury straight sided glass}}$  with very good quality.