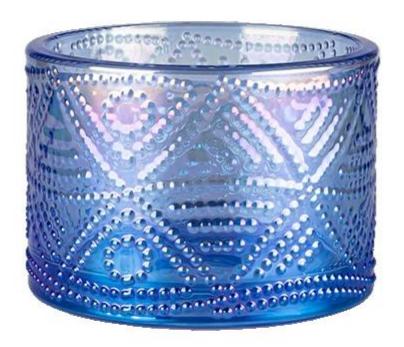

Worldwide famous brands making such as Armani Zara etc.

Cupwind is the reliable China textured glass candle jar with lid Supplier in China

Look at these colorful gorgeous glassware candle jars with lid, look at the stunning patterns on it, who can not be attracted by those beautiful things?

These products are all designed by Cupwind's factory, we offer OEM & ODM services for years.

The MOQ of these glasses are 10000pcs for the clear glass, which can split into several colors.

This classic candle jar is delicately sized for any space! The textured pattern with sparkling finish makes this container really luxury, it's a premium product for your brand.