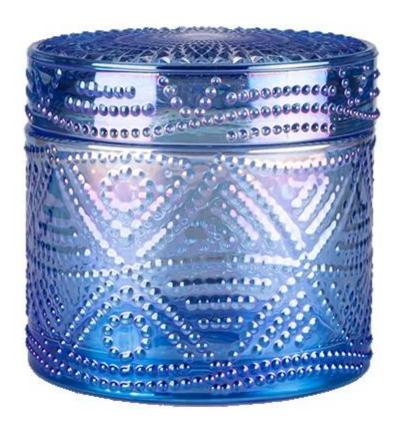

## **6oz Texture Glass Candle Jar With Lid Lapis Bergamot**

10000 square meters decorating workshop.

20 kinds of different decorating machines.

20 years experience in the decorating area.

20+ stable accessories factories supporting.

These products are all designed by Cupwind's factory, we offer OEM & ODM services for years.

The MOQ of these glasses are 10000pcs for the clear glass, which can split into several colors.

This classic candle jar is delicately sized for any space! The textured pattern with sparkling finish makes this container really luxury, it's a premium product for your brand.