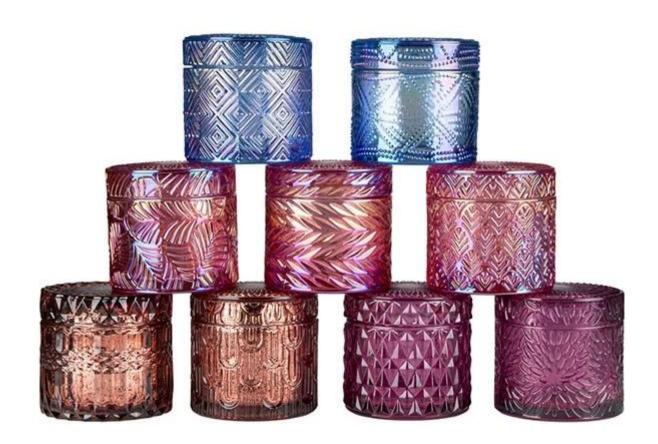

Worldwide famous brands making such as Armani Zara etc.

Cupwind is the reliable China textured glass candle jar with lid Supplier in China

Look at these colorful gorgeous glassware candle jars with lid, look at the stunning patterns on it, who can not be attracted by those beautiful things?

These products are all designed by Cupwind's factory, we offer OEM & ODM services for years.

The MOQ of these glasses are 10000pcs for the clear glass, which can split into several colors.

This classic candle jar is delicately sized for any space! The textured pattern with sparkling finish makes this container really luxury, it's a premium product for your brand.