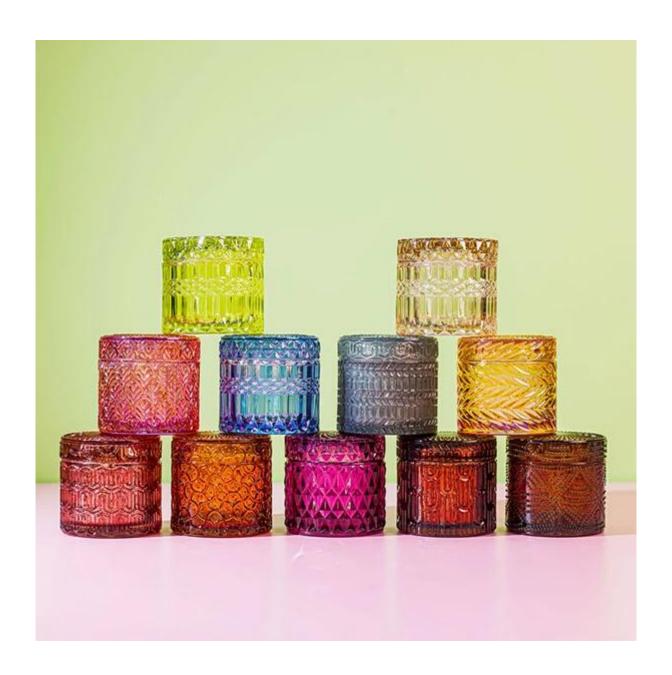

Worldwide famous brands making such as Armani Zara etc.

Cupwind is the reliable China textured glass candle jar with lid Supplier in China

Look at these colorful gorgeous glassware candle jars with lid, look at the stunning patterns on it, who can not be attracted by those beautiful things?

These products are all designed by Cupwind's factory, we offer OEM & ODM services for years.

The MOQ of these glasses are 10000pcs for the clear glass, which can split into several colors.

This classic candle jar is delicately sized for any space! The textured pattern with sparkling finish makes this container really luxury, it's a premium product for your brand.