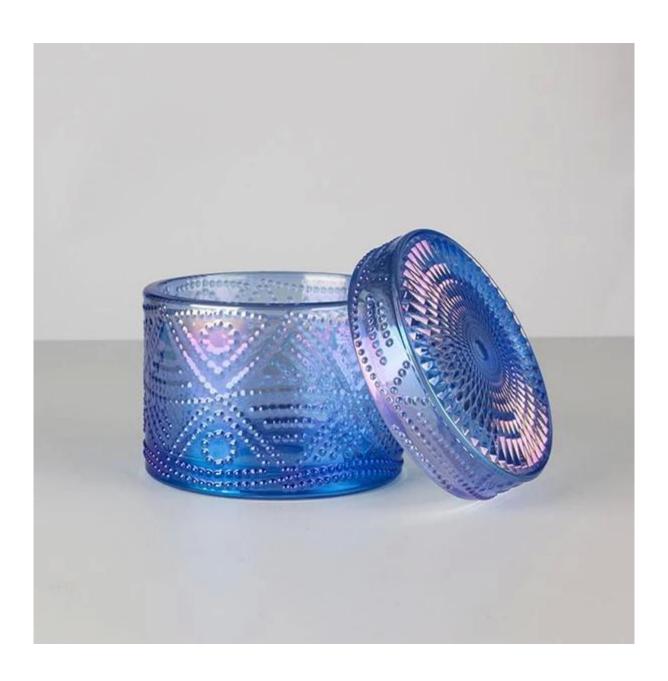

## **6oz Texture Glass Candle Jar With Lid Lapis Bergamot**

10000 square meters decorating workshop.

20 kinds of different decorating machines.

20 years experience in the decorating area.

20+ stable accessories factories supporting.

These products are all designed by Cupwind's factory, we offer OEM & ODM services for years.

The MOQ of these glasses are 10000pcs for the clear glass, which can split into several colors.

This classic candle jar is delicately sized for any space! The textured pattern with sparkling finish makes this container really luxury, it's a premium product for your brand.