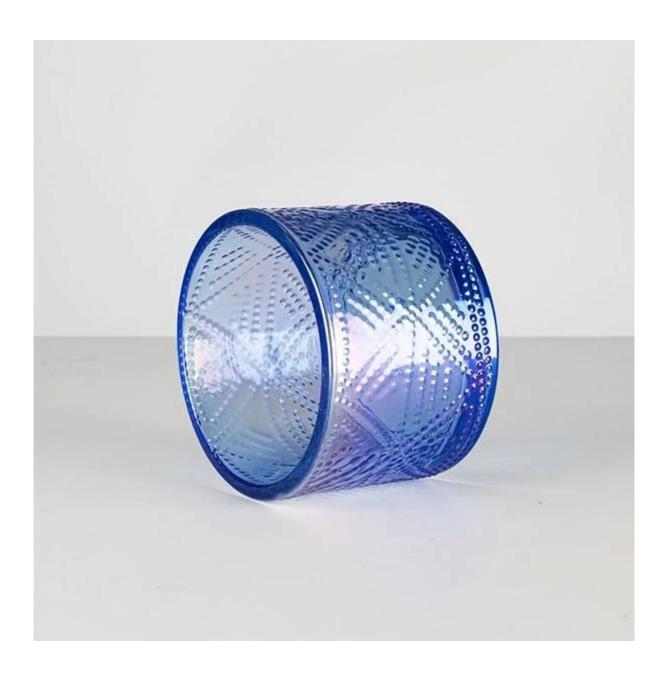

Worldwide famous brands making such as Armani Zara etc.

Cupwind is the reliable China textured glass candle jar with lid Supplier in China

Look at these colorful gorgeous glassware candle jars with lid, look at the stunning patterns on it, who can not be attracted by those beautiful things?

These products are all designed by Cupwind's factory, we offer OEM & ODM services for years.

The MOQ of these glasses are 10000pcs for the clear glass, which can split into several colors.

This classic candle jar is delicately sized for any space! The textured pattern with sparkling finish makes this container really luxury, it's a premium product for your brand.