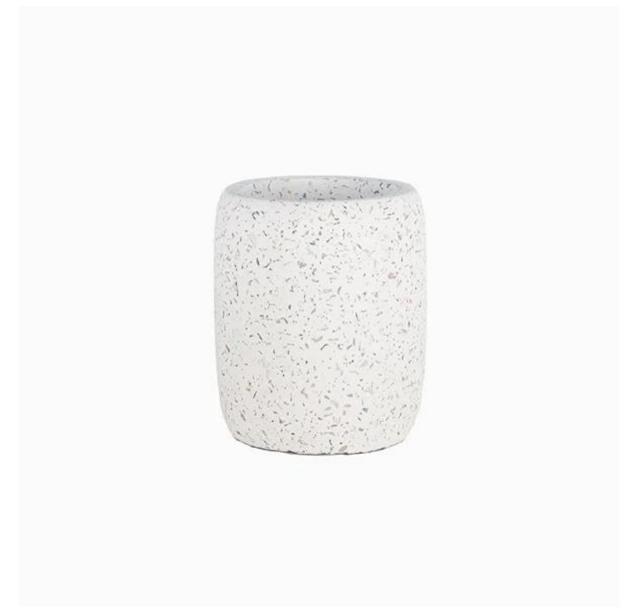

## **6oz Terrazzo Candle White Concrete**

Bring a cozy glow to your home with the 6oz Terrazzo Candle from Cupwind. This classic concrete candle holder features a white hue flecked with shades of orange and blue glitters for a stylish yet simple look that is perfect for a console table, end table or coffee table in your home. it is handmade artisanal cement candle holder with small MOQ.

<u>Cupwind is china terrazzo white concrete candle holder supplier</u>, we are good at candle holder design and producing for a decade, with great experience working with world famous fragrance brands, we offer exsclusive solutions for customers based on fragrance, wax, decorations, capacity etc.

Cupwind offers OEM & ODM services, we have been doing concrete candle holder wholesale for many years and our quality is accepted by world brands, if you are looking for <a href="china Terrazzo White Concrete">china Terrazzo White Concrete</a>
<a href="Candle Holder manufacturer">Candle Holder manufacturer</a>, Cupwind is your candle packaging solution planner.