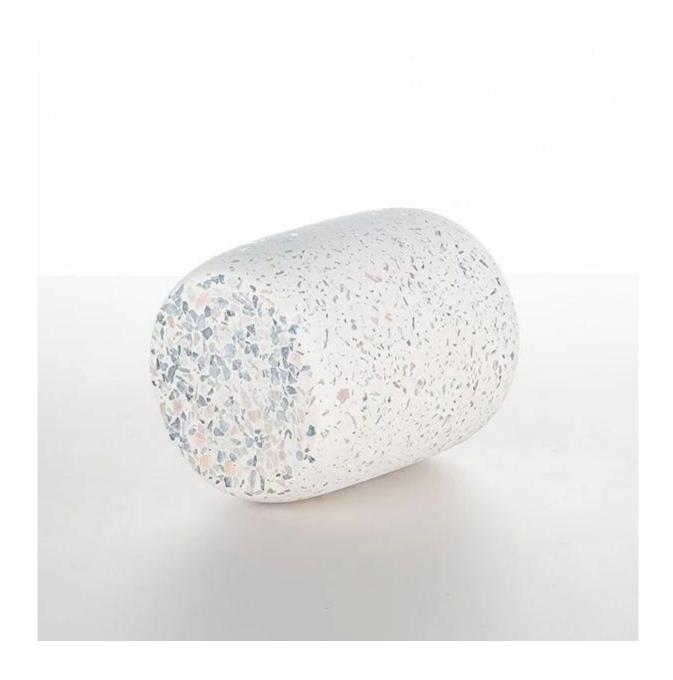

## **6oz Terrazzo Candle White Concrete**

Bring a cozy glow to your home with the 6oz Terrazzo Candle from Cupwind. This classic concrete candle holder features a white hue flecked with shades of orange and blue glitters for a stylish yet simple look that is perfect for a console table, end table or coffee table in your home. it is handmade artisanal cement candle holder with small MOQ.

<u>Cupwind is china terrazzo white concrete candle holder supplier</u>, we are good at candle holder design and producing for a decade, with great experience working with world famous fragrance brands, we offer exsclusive solutions for customers based on fragrance, wax, decorations, capacity etc.

Cupwind offers OEM & ODM services, we have been doing concrete candle holder wholesale for many years and our quality is accepted by world brands, if you are looking for <a href="china Terrazzo White Concrete">china Terrazzo White Concrete</a>
<a href="Candle Holder manufacturer">Candle Holder manufacturer</a>, Cupwind is your candle packaging solution planner.