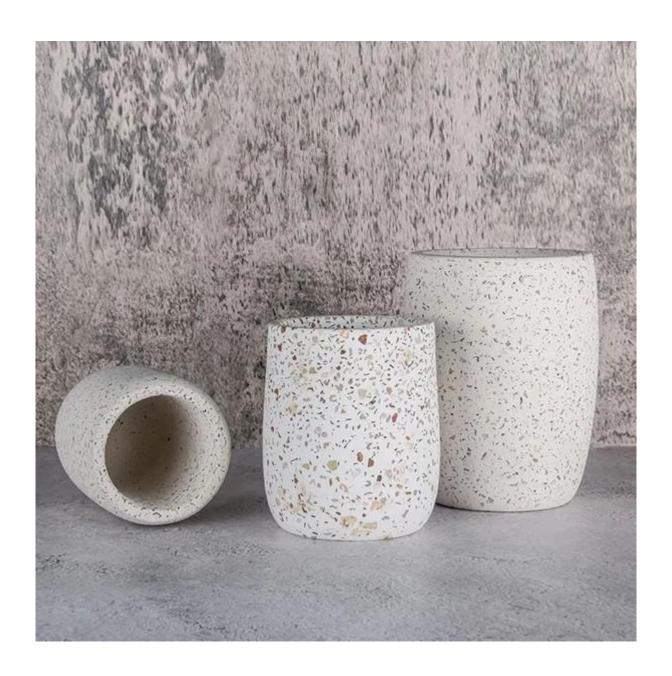

## **6oz Terrazzo Candle White Concrete**

Bring a cozy glow to your home with the 6oz Terrazzo Candle from Cupwind. This classic concrete candle holder features a white hue flecked with shades of orange and blue glitters for a stylish yet simple look that is perfect for a console table, end table or coffee table in your home. it is handmade artisanal cement candle holder with small MOQ.

<u>Cupwind is china terrazzo white concrete candle holder supplier</u>, we are good at candle holder design and producing for a decade, with great experience working with world famous fragrance brands, we offer exsclusive solutions for customers based on fragrance, wax, decorations, capacity etc.

Cupwind offers OEM & ODM services, we have been doing concrete candle holder wholesale for many years and our quality is accepted by world brands, if you are looking for <a href="china Terrazzo White Concrete">china Terrazzo White Concrete</a>
<a href="Candle Holder manufacturer">Candle Holder manufacturer</a>, Cupwind is your candle packaging solution planner.