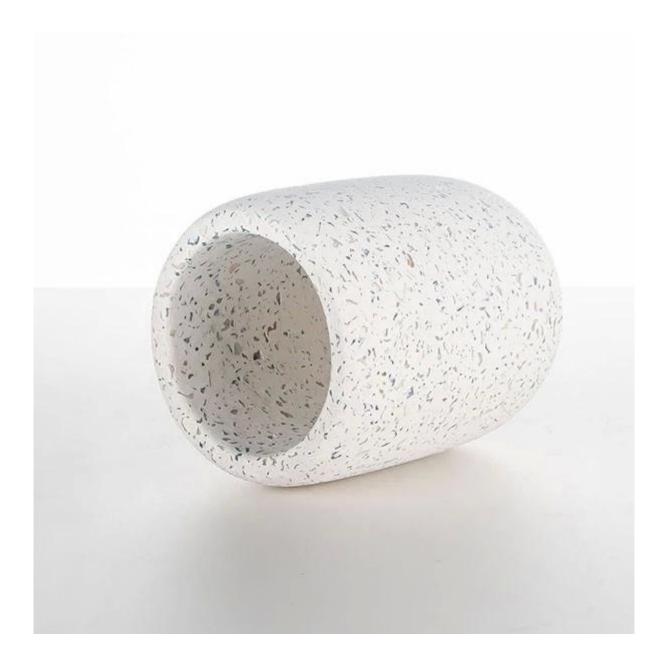

## **6oz Terrazzo Candle White Concrete**

Bring a cozy glow to your home with the 6oz Terrazzo Candle from Cupwind. This classic concrete candle holder features a white hue flecked with shades of orange and blue glitters for a stylish yet simple look that is perfect for a console table, end table or coffee table in your home. it is handmade artisanal cement candle holder with small MOQ.

<u>Cupwind is china terrazzo white concrete candle holder supplier</u>, we are good at candle holder design and producing for a decade, with great experience working with world famous fragrance brands, we offer exsclusive solutions for customers based on fragrance, wax, decorations, capacity etc.

Cupwind offers OEM & ODM services, we have been doing concrete candle holder wholesale for many years and our quality is accepted by world brands, if you are looking for <a href="china Terrazzo White Concrete">china Terrazzo White Concrete</a>
<a href="Candle Holder manufacturer">Candle Holder manufacturer</a>, Cupwind is your candle packaging solution planner.