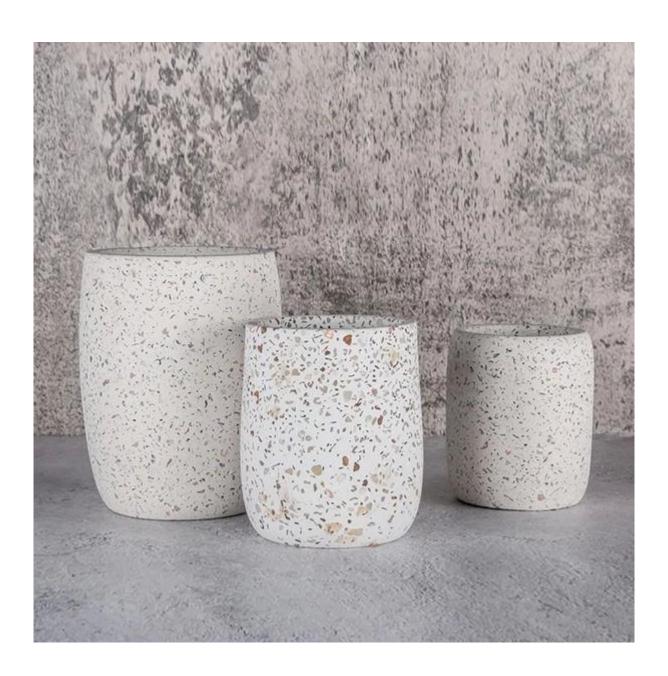

## **6oz Terrazzo Candle White Concrete**

Bring a cozy glow to your home with the 6oz Terrazzo Candle from Cupwind. This classic concrete candle holder features a white hue flecked with shades of orange and blue glitters for a stylish yet simple look that is perfect for a console table, end table or coffee table in your home. it is handmade artisanal cement candle holder with small MOQ.

<u>Cupwind is china terrazzo white concrete candle holder supplier</u>, we are good at candle holder design and producing for a decade, with great experience working with world famous fragrance brands, we offer exsclusive solutions for customers based on fragrance, wax, decorations, capacity etc.

Cupwind offers OEM & ODM services, we have been doing concrete candle holder wholesale for many years and our quality is accepted by world brands, if you are looking for <a href="china Terrazzo White Concrete">china Terrazzo White Concrete</a>
<a href="Candle Holder manufacturer">Candle Holder manufacturer</a>, Cupwind is your candle packaging solution planner.