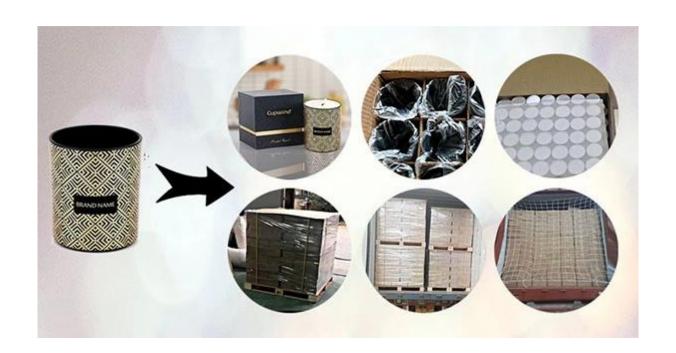

## **Packaging for Ceramic Candle Holders**

Cupwind takes care of each piece of ceramic candle holders with heart.

Each candle holder is wraped by opp plastic bag, 24pcs/48pcs/72pcs/144pcs inserted into a carton box with egg dividers.

loading with wooden pallet which is safer and more efficient, in the end, we will have a cotton net at the door openning place to stop it from falling.