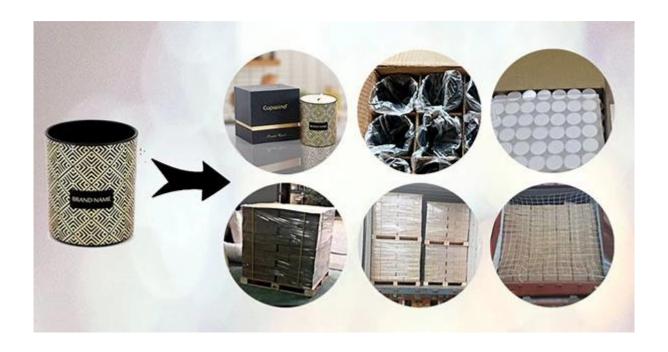

## **Packaging of Candle Holders**

Cupwind takes care of each piece of candle holders with heart.

Each candle holder is wraped by opp plastic bag, 24pcs/48pcs/72pcs/144pcs inserted into a carton box with egg dividers.

Loading with wooden pallet which is safer and more efficient, in the end, we will have a cotton net at the door openning place to stop it from falling.