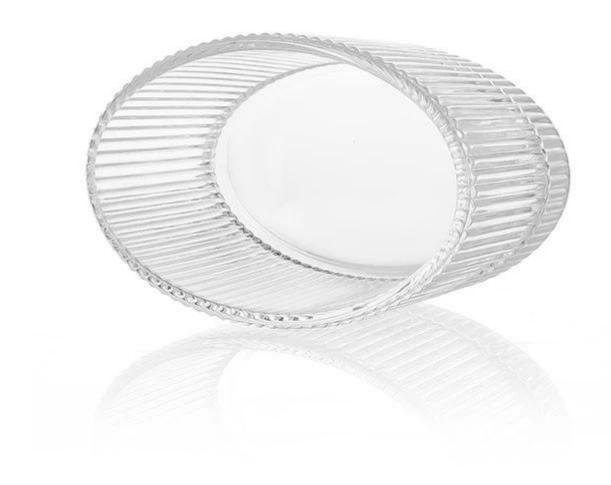

## 6oz Oval Ribbed Glass Candle Jar for Wedding

It is made of soda lime glass, the ribbed oval shape makes it unique.

It will create grace atmosphere in your home, a perfect and eye-cathing decor on the table.

Shiny as crystal, flashing the candle lights in the night, this glass candle jar will show you the romance of life.

This glass is made by machine press, the whole glass looks stable on the thickness and not easy to be broken.