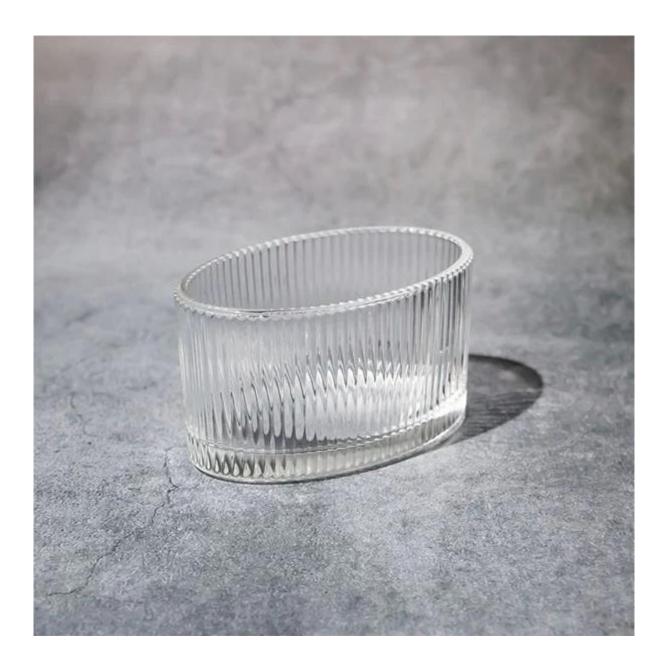

## 6oz Oval Ribbed Glass Candle Jar for Wedding

It is made of soda lime glass, the ribbed oval shape makes it unique.

It will create grace atmosphere in your home, a perfect and eye-cathing decor on the table.

Shiny as crystal, flashing the candle lights in the night, this glass candle jar will show you the romance of life.

This glass is made by machine press, the whole glass looks stable on the thickness and not easy to be broken.