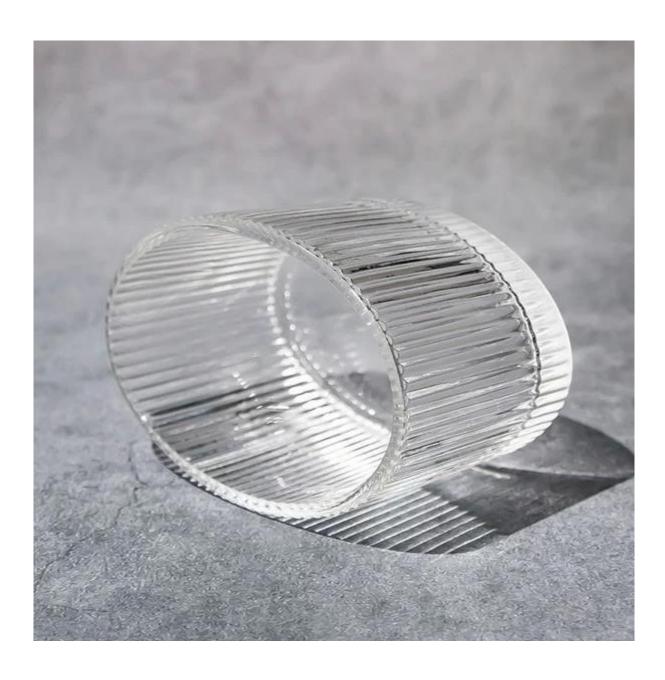

## 6oz Oval Ribbed Glass Candle Jar for Wedding

It is made of soda lime glass, the ribbed oval shape makes it unique.

It will create grace atmosphere in your home, a perfect and eye-cathing decor on the table.

Shiny as crystal, flashing the candle lights in the night, this glass candle jar will show you the romance of life.

This glass is made by machine press, the whole glass looks stable on the thickness and not easy to be broken.