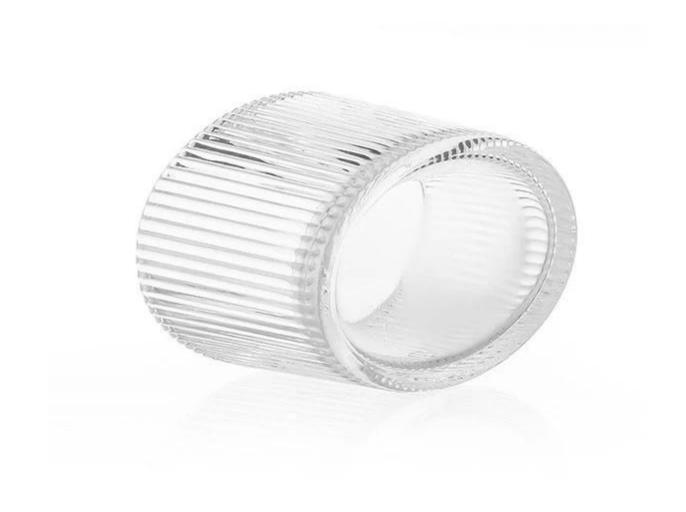

## 6oz Oval Ribbed Glass Candle Jar for Wedding

It is made of soda lime glass, the ribbed oval shape makes it unique.

It will create grace atmosphere in your home, a perfect and eye-cathing decor on the table.

Shiny as crystal, flashing the candle lights in the night, this glass candle jar will show you the romance of life.

This glass is made by machine press, the whole glass looks stable on the thickness and not easy to be broken.