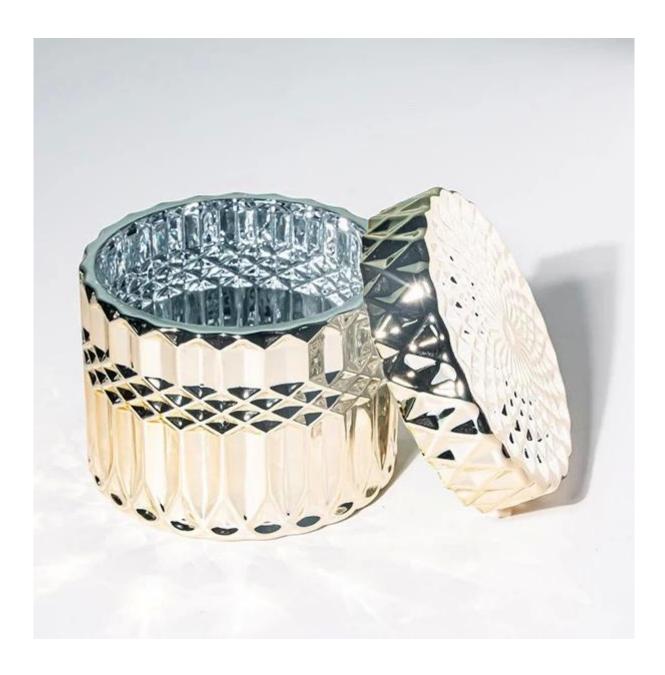

## **Introducing 6oz Metallic Gold Crystal Candle Jar with Lid**

Elevate your home decor with our stunning new collection of <a href="mailto:metallic crystal gold candle">metallic crystal gold candle</a>
<a href="mailto:jar with lid">jar with lid</a>. Designed for those who appreciate the finer things in life, our luxury candle jars are not just a source of light, but a statement piece that enhances any space.

### 1. Exquisite Design

Our mettallic gold crystal candle jar with lid features a sleek and sophisticated design that adds a touch of elegance to your home. Crafted from high-quality materials, these jars are perfect for any room and can serve as an eye-catching centerpiece.

## 2. Premium Quality

Made from durable, heat-resistant materials, our candle jars are built to last. The luxurious gold finish not only looks stunning but is also easy to clean, ensuring that your candle jar remains beautiful over time.