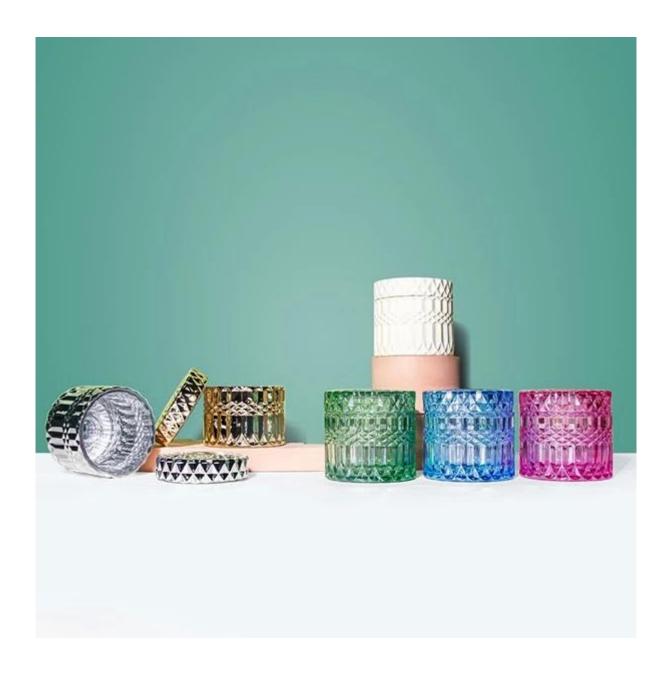

#### 2. Versatile Decor

From modern to classic interiors, these candle jars seamlessly fit into any decor style. Illuminate your living room, bedroom, or bathroom, or use them as decorative pieces during special occasions.

### 3. Customizable Scents

Choose from a variety of captivating fragrances that create the perfect atmosphere. Whether you prefer floral, woody, or fresh scents, we have a luxurious option that will delight your senses.