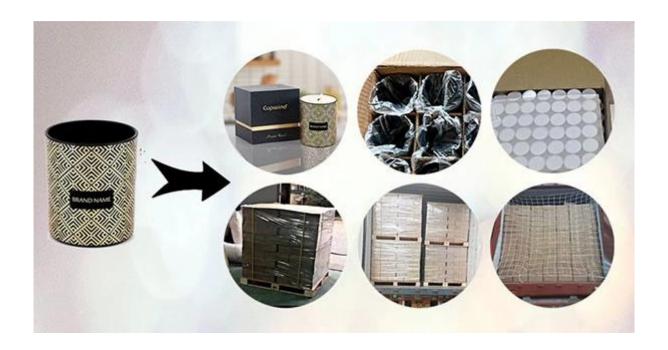

## **Packaging of Candle Holders**

Cupwind protect our **Eco-friendly candles** products carefully and thoughtfully.

Each candle holder is wraped by opp plastic bag, 24pcs/48pcs/72pcs/144pcs inserted into a carton box with egg dividers.

Loading with wooden pallet which is safer and more efficient, in the end, we will have a cotton net at the door openning place to stop it from falling.