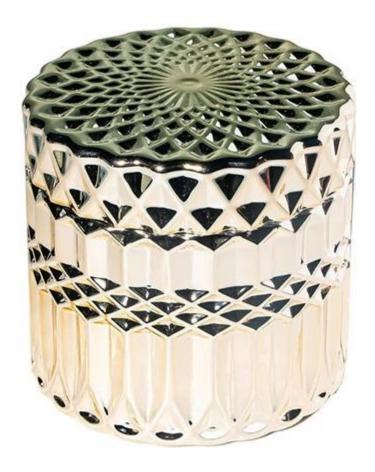

## **Introducing 6oz Metallic Gold Crystal Candle Jar with Lid**

Elevate your home decor with our stunning new collection of <a href="mailto:metallic crystal gold candle">metallic crystal gold candle</a>
<a href="mailto:jar with lid">jar with lid</a>. Designed for those who appreciate the finer things in life, our luxury candle jars are not just a source of light, but a statement piece that enhances any space.

### 1. Exquisite Design

Our mettallic gold crystal candle jar with lid features a sleek and sophisticated design that adds a touch of elegance to your home. Crafted from high-quality materials, these jars are perfect for any room and can serve as an eye-catching centerpiece.

## 2. Premium Quality

Made from durable, heat-resistant materials, our candle jars are built to last. The luxurious gold finish not only looks stunning but is also easy to clean, ensuring that your candle jar remains beautiful over time.