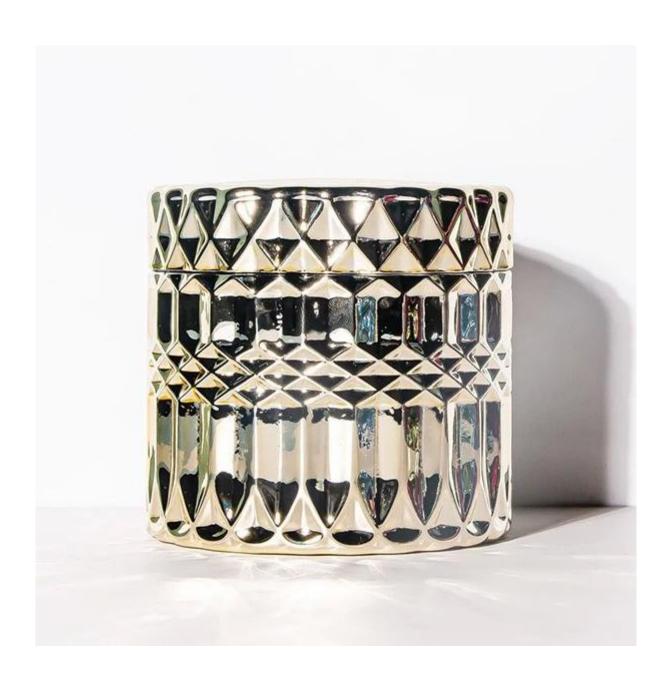

## **Introducing 6oz Metallic Gold Crystal Candle Jar with Lid**

Elevate your home decor with our stunning new collection of <a href="mailto:metallic crystal gold candle">metallic crystal gold candle</a>
<a href="mailto:jar with lid">jar with lid</a>. Designed for those who appreciate the finer things in life, our luxury candle jars are not just a source of light, but a statement piece that enhances any space.

### 1. Exquisite Design

Our mettallic gold crystal candle jar with lid features a sleek and sophisticated design that adds a touch of elegance to your home. Crafted from high-quality materials, these jars are perfect for any room and can serve as an eye-catching centerpiece.

## 2. Premium Quality

Made from durable, heat-resistant materials, our candle jars are built to last. The luxurious gold finish not only looks stunning but is also easy to clean, ensuring that your candle jar remains beautiful over time.