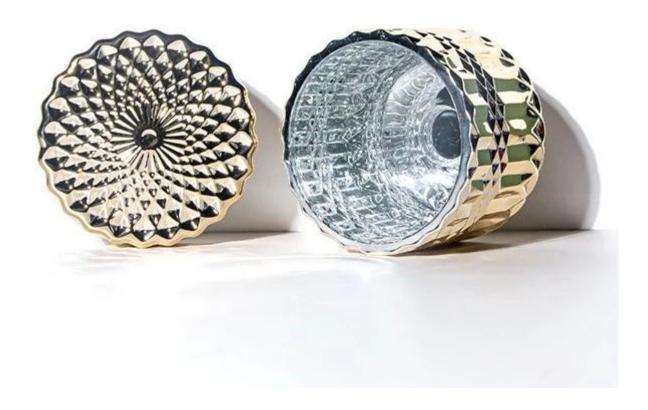

## **Introducing 6oz Metallic Gold Crystal Candle Jar with Lid**

Elevate your home decor with our stunning new collection of <a href="mailto:metallic crystal gold candle">metallic crystal gold candle</a>
<a href="mailto:jar with lid">jar with lid</a>. Designed for those who appreciate the finer things in life, our luxury candle jars are not just a source of light, but a statement piece that enhances any space.

### 1. Exquisite Design

Our mettallic gold crystal candle jar with lid features a sleek and sophisticated design that adds a touch of elegance to your home. Crafted from high-quality materials, these jars are perfect for any room and can serve as an eye-catching centerpiece.

## 2. Premium Quality

Made from durable, heat-resistant materials, our candle jars are built to last. The luxurious gold finish not only looks stunning but is also easy to clean, ensuring that your candle jar remains beautiful over time.