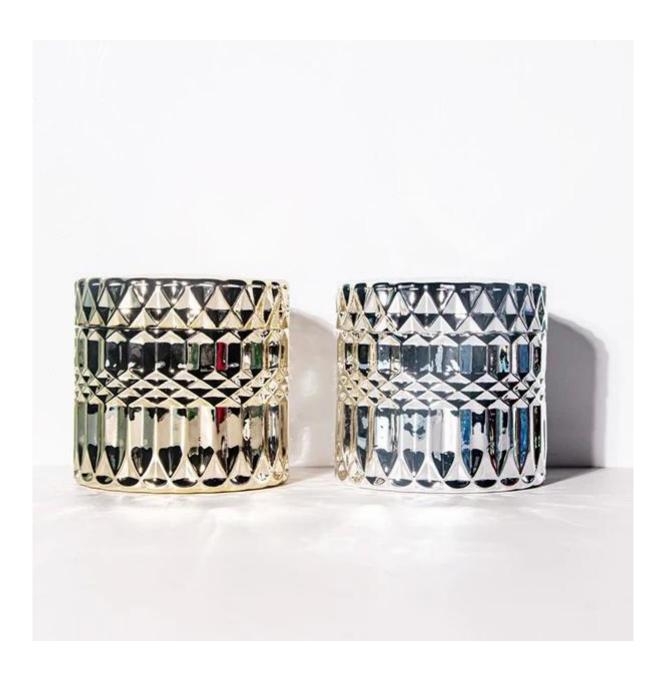

## **Introducing 6oz Metallic Gold Crystal Candle Jar with Lid**

Elevate your home decor with our stunning new collection of <a href="mailto:metallic crystal gold candle">metallic crystal gold candle</a>
<a href="mailto:jar with lid">jar with lid</a>. Designed for those who appreciate the finer things in life, our luxury candle jars are not just a source of light, but a statement piece that enhances any space.

#### 2. Versatile Decor

From modern to classic interiors, these candle jars seamlessly fit into any decor style. Illuminate your living room, bedroom, or bathroom, or use them as decorative pieces during special occasions.