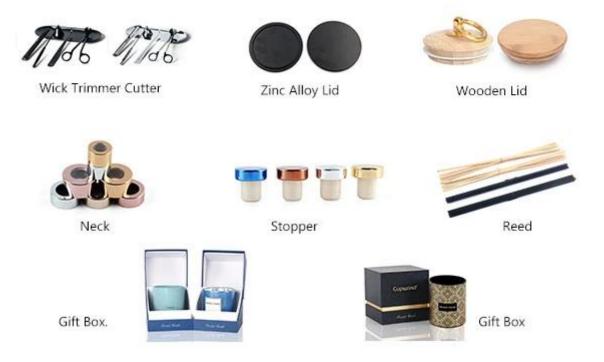

## **Accessories that related to Candle Holders**

With requests of our customers, Cupwind also offers accessories such as gift box for scented candles, wick tool set like wick trimmer, cutter, snuffer, lids in wood and metal like stainless steel and zinc alloy.