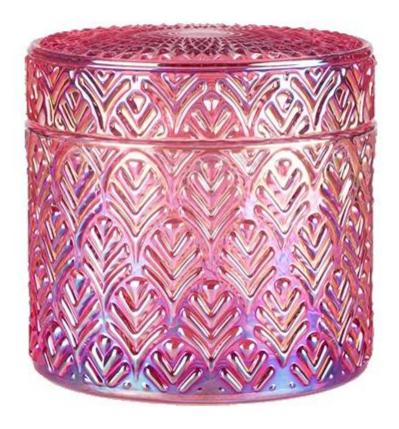

These products are all designed by Cupwind's factory, we offer OEM & ODM services for years.

The MOQ of these glasses are 10000pcs for the clear glass, which can split into several colors.

This classic candle jar is delicately sized for any space! The textured pattern with sparkling finish makes this container really luxury, it's a premium product for your brand.

This glass jar is also a good use for candy, jewelry, makeup tools

It fits in hotel, resturant, home, yoga etc.

Cupwind is offering glass candle holder OEM and ODM for years.

We have helped with many cusotmers to expand their product-lines with positive feedbacks.