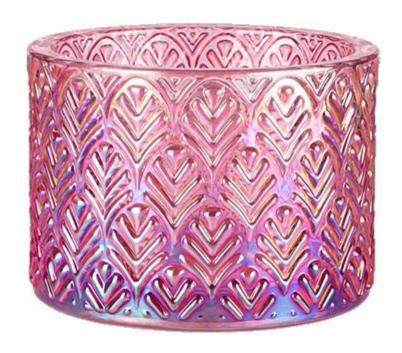

Worldwide famous brands making such as Armani Zara etc.

Cupwind is the reliable  $\underline{\text{China embossed glass candle jar with lid Supplier}}$  in China

Look at these colorful gorgeous glassware candle jars with lid, look at the stunning patterns on it, who can not be attracted by those beautiful things?

These products are all designed by Cupwind's factory, we offer OEM & ODM services for years.

The MOQ of these glasses are 10000pcs for the clear glass, which can split into several colors.

This classic candle jar is delicately sized for any space! The textured pattern with sparkling finish makes this container really luxury, it's a premium product for your brand.