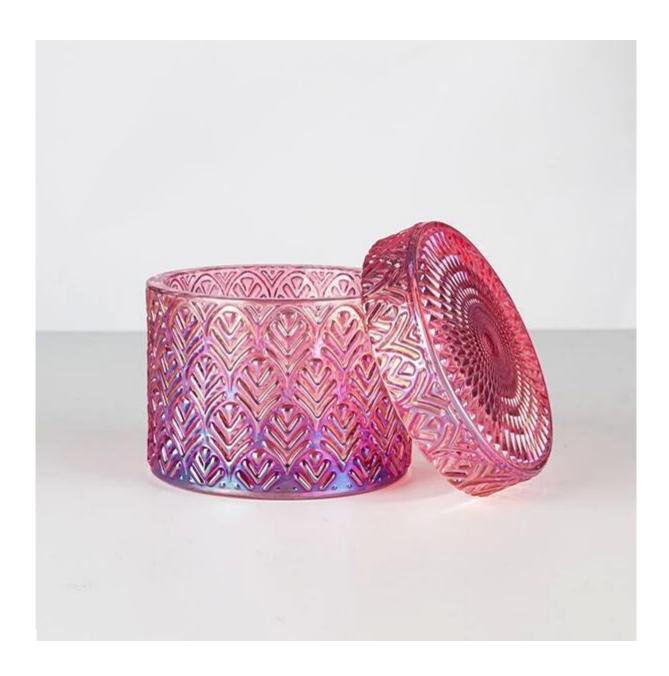

These products are all designed by Cupwind's factory, we offer OEM & ODM services for years.

The MOQ of these glasses are 10000pcs for the clear glass, which can split into several colors.

This classic candle jar is delicately sized for any space! The textured pattern with sparkling finish makes this container really luxury, it's a premium product for your brand.

This glass jar is also a good use for candy, jewelry, makeup tools

It fits in hotel, resturant, home, yoga etc.

Cupwind is offering glass candle holder OEM and ODM for years.

We have helped with many cusotmers to expand their product-lines with positive feedbacks.