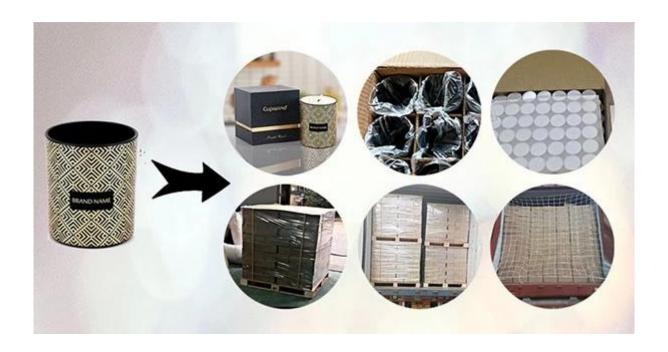

## **Packaging of Candle Holders**

Cupwind takes care of each piece of candle holders with heart.

Each candle holder is wraped by opp plastic bag, 24pcs/48pcs/72pcs/144pcs inserted into a carton box with egg dividers.

loading with wooden pallet which is safer and more efficient, in the end, we will have a cotton net at the door openning place to stop it from falling.