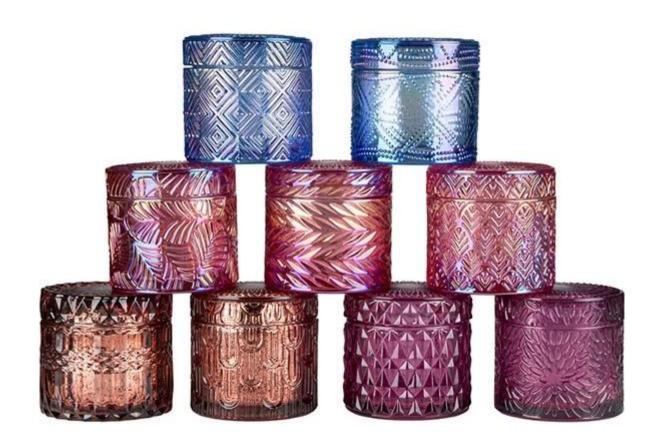

Worldwide famous brands making such as Armani Zara etc.

Cupwind is the reliable  $\underline{\text{China embossed glass candle jar with lid Supplier}}$  in China

Look at these colorful gorgeous glassware candle jars with lid, look at the stunning patterns on it, who can not be attracted by those beautiful things?

These products are all designed by Cupwind's factory, we offer OEM & ODM services for years.

The MOQ of these glasses are 10000pcs for the clear glass, which can split into several colors.

This classic candle jar is delicately sized for any space! The textured pattern with sparkling finish makes this container really luxury, it's a premium product for your brand.