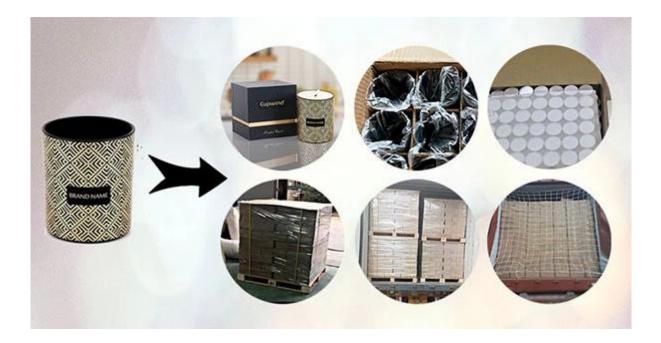

## **Packaging of Candle Holders**

Cupwind protect our <u>Eco-friendly candles</u> products carefully and thoughtfully.

Each candle holder is wraped by opp plastic bag, 24pcs/48pcs/72pcs/144pcs inserted into a carton box with egg dividers.

Loading with wooden pallet which is safer and more efficient, in the end, we will have a cotton net at the door openning place to stop it from falling.