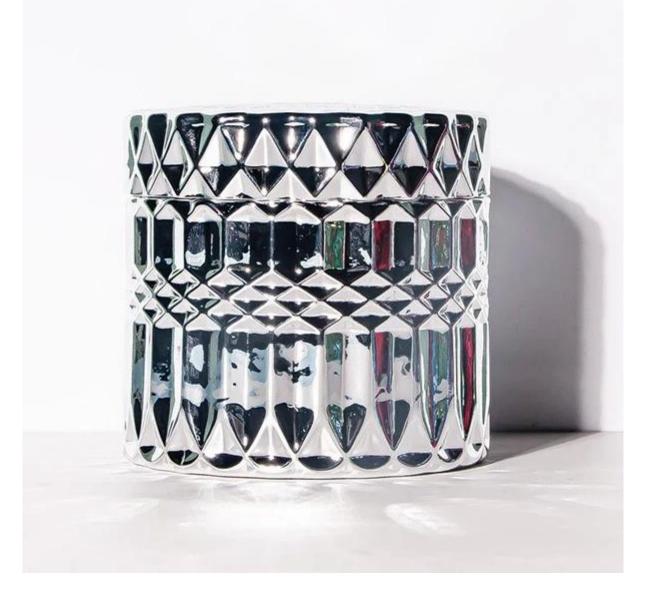

## **Introducing 6oz Electroplated Silver Candle Glass**

Elevate your home decor with our stunning new collection of <u>electroplated silver candle</u> <u>glass</u>. Designed for those who appreciate the finer things in life, our luxury candle jars are not just a source of light, but a statement piece that enhances any space.

#### **1. Exquisite Design**

Our electroplate silver glasses feature a sleek and sophisticated design that adds a touch of elegance to your home. Crafted from high-quality materials, these jars are perfect for any room and can serve as an eye-catching centerpiece.

#### 2. Premium Quality

Made from durable, heat-resistant materials, our candle jars are built to last. The luxurious gold finish not only looks stunning but is also easy to clean, ensuring that your candle jar remains beautiful over time.