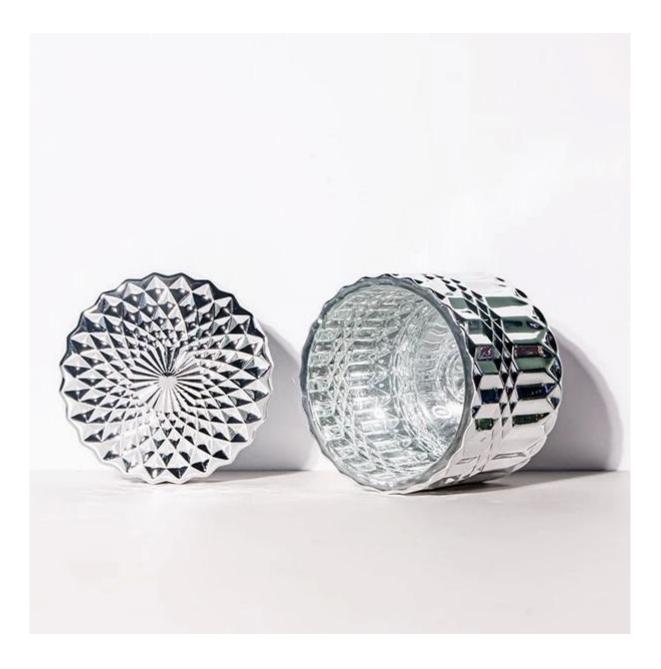

## **Introducing 6oz Electroplated Silver Candle Glass**

Elevate your home decor with our stunning new collection of <u>electroplated silver candle</u> <u>glass</u>. Designed for those who appreciate the finer things in life, our luxury candle jars are not just a source of light, but a statement piece that enhances any space.

#### **1. Exquisite Design**

Our electroplate silver glasses feature a sleek and sophisticated design that adds a touch of elegance to your home. Crafted from high-quality materials, these jars are perfect for any room and can serve as an eye-catching centerpiece.

#### 2. Premium Quality

Made from durable, heat-resistant materials, our candle jars are built to last. The luxurious gold finish not only looks stunning but is also easy to clean, ensuring that your candle jar remains beautiful over time.