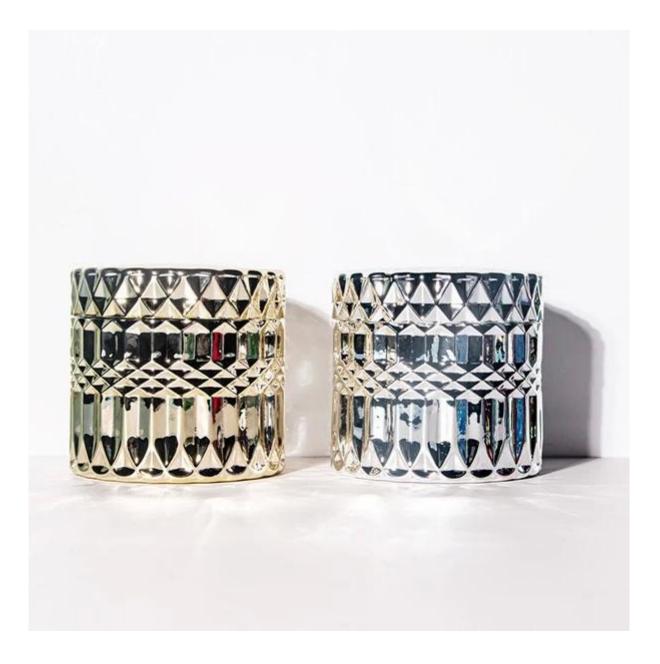

## **Introducing 6oz Electroplated Silver Candle Glass**

Elevate your home decor with our stunning new collection of <u>electroplated silver candle</u> <u>glass</u>. Designed for those who appreciate the finer things in life, our luxury candle jars are not just a source of light, but a statement piece that enhances any space.

#### **1. Exquisite Design**

Our electroplate silver glasses feature a sleek and sophisticated design that adds a touch of elegance to your home. Crafted from high-quality materials, these jars are perfect for any room and can serve as an eye-catching centerpiece.

#### 2. Premium Quality

Made from durable, heat-resistant materials, our candle jars are built to last. The luxurious gold finish not only looks stunning but is also easy to clean, ensuring that your candle jar remains beautiful over time.