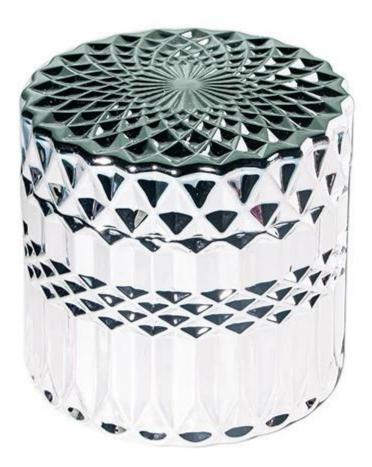

## **Introducing 6oz Electroplated Silver Candle Glass**

Elevate your home decor with our stunning new collection of <u>electroplated silver candle</u> <u>glass</u>. Designed for those who appreciate the finer things in life, our luxury candle jars are not just a source of light, but a statement piece that enhances any space.

#### **1. Exquisite Design**

Our electroplate silver glasses feature a sleek and sophisticated design that adds a touch of elegance to your home. Crafted from high-quality materials, these jars are perfect for any room and can serve as an eye-catching centerpiece.

#### 2. Premium Quality

Made from durable, heat-resistant materials, our candle jars are built to last. The luxurious gold finish not only looks stunning but is also easy to clean, ensuring that your candle jar remains beautiful over time.