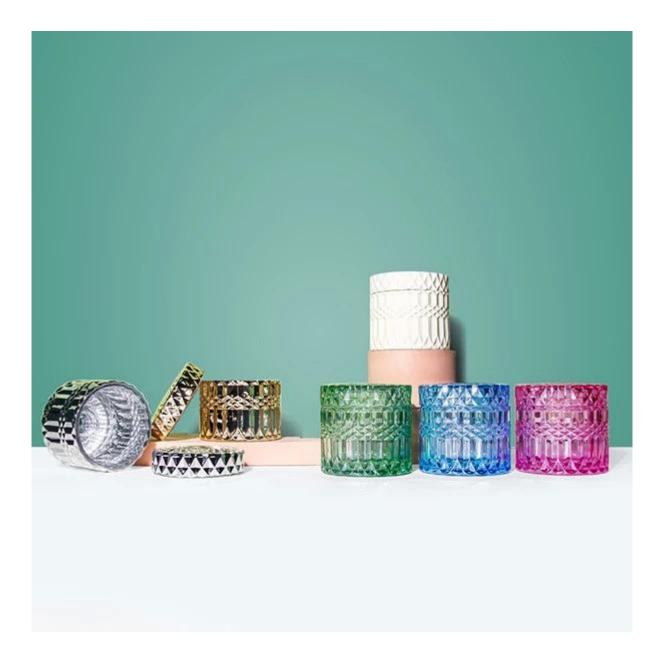

## **Introducing 6oz Electroplated Silver Candle Glass**

Elevate your home decor with our stunning new collection of <u>electroplated silver candle</u> <u>glass</u>. Designed for those who appreciate the finer things in life, our luxury candle jars are not just a source of light, but a statement piece that enhances any space.

#### **1. Exquisite Design**

Our electroplate silver glasses feature a sleek and sophisticated design that adds a touch of elegance to your home. Crafted from high-quality materials, these jars are perfect for any room and can serve as an eye-catching centerpiece.

#### 2. Premium Quality

Made from durable, heat-resistant materials, our candle jars are built to last. The luxurious gold finish not only looks stunning but is also easy to clean, ensuring that your candle jar remains beautiful over time.