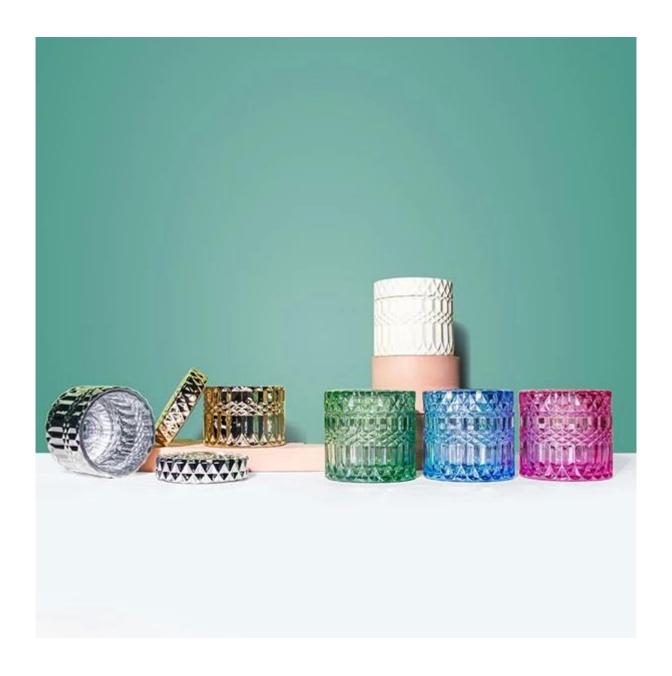

#### 2. Versatile Decor

From modern to classic interiors, these candle jars seamlessly fit into any decor style. Illuminate your living room, bedroom, or bathroom, or use them as decorative pieces during special occasions.

### 3. Customizable Scents

Choose from a variety of captivating fragrances that create the perfect atmosphere. Whether you prefer floral, woody, or fresh scents, we have a luxurious option that will delight your senses.