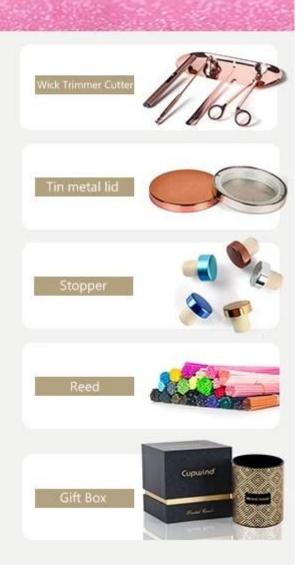

## **Accessories that related to Candle Holders**

With requests of our customers, Cupwind also offers accessories such as gift box for scented candles, wick tool set like wick trimmer, cutter, snuffer, lids in wood and metal like stainless steel and zinc alloy.

# Accessories That Related

With requests of our customers, Cupwind also offers accessories such as gift box for scented candles, wick tool set like wick trimmer, cutter, snuffer, lids in wood and metal like stainless steel and zinc alloy.