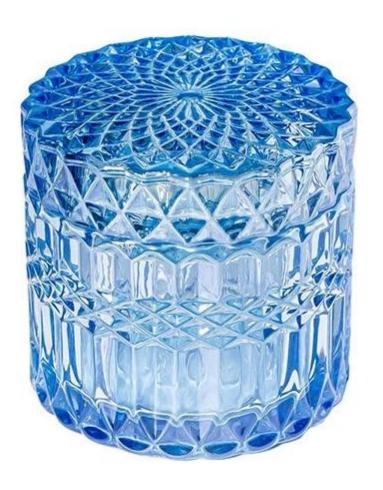

#### 1. Exquisite Design

Our blue crystal candle holder glass features a sleek and sophisticated design that adds a touch of elegance to your home. Crafted from high-quality materials, these jars are perfect for any room and can serve as an eye-catching centerpiece.

### 2. Premium Quality

Made from durable, heat-resistant materials, our candle jars are built to last. The luxurious gold finish not only looks stunning but is also easy to clean, ensuring that your candle jar remains beautiful over time.