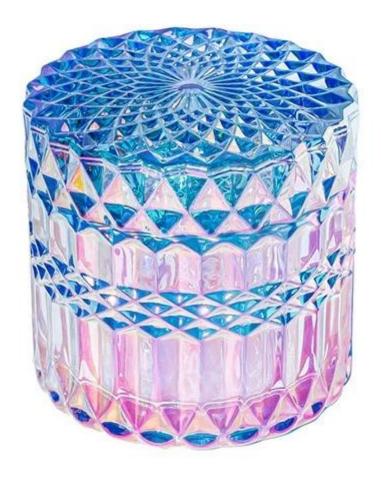

#### 1. Exquisite Design

Our blue crystal candle holder glass features a sleek and sophisticated design that adds a touch of elegance to your home. Crafted from high-quality materials, these jars are perfect for any room and can serve as an eye-catching centerpiece.

### 2. Premium Quality

Made from durable, heat-resistant materials, our candle jars are built to last. The luxurious gold finish not only looks stunning but is also easy to clean, ensuring that your candle jar remains beautiful over time.