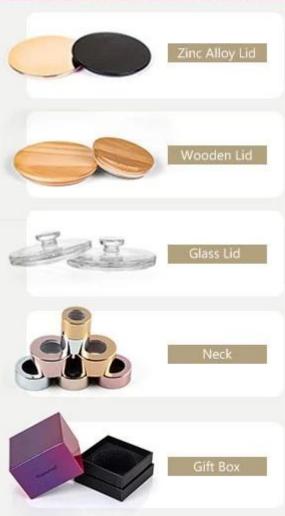

## **Accessories that related to Candle Holders**

With requests of our customers, Cupwind also offers accessories such as gift box for scented candles, wick tool set like wick trimmer, cutter, snuffer, lids in wood and metal like stainless steel and zinc alloy.

# Accessories That Related

With requests of our customers, Cupwind also offers accessories such as gift box for scented candles, wick tool set like wick trimmer, cutter, snuffer, lids in wood and metal like stainless steel and zinc alloy.