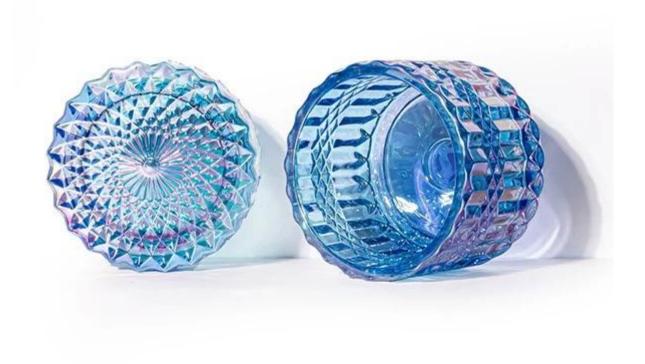

## **Introducing 6oz Blue Crystal Candle Holder Glass**

Elevate your home decor with our stunning new collection of <u>blue crystal candle holder</u> <u>glass</u>. Designed for those who appreciate the finer things in life, our luxury candle jars are not just a source of light, but a statement piece that enhances any space.

#### 1. Exquisite Design

Our blue crystal candle holder glass features a sleek and sophisticated design that adds a touch of elegance to your home. Crafted from high-quality materials, these jars are perfect for any room and can serve as an eye-catching centerpiece.

### 2. Premium Quality

Made from durable, heat-resistant materials, our candle jars are built to last. The luxurious gold finish not only looks stunning but is also easy to clean, ensuring that your candle jar remains beautiful over time.