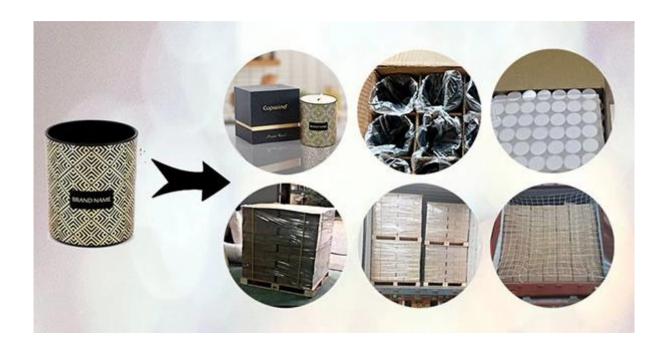

## **Packaging of Candle Holders**

Cupwind protect our premium candle gifts products carefully and thoughtfully.

Each candle holder is wraped by opp plastic bag, 24pcs/48pcs/72pcs/144pcs inserted into a carton box with egg dividers.

Loading with wooden pallet which is safer and more efficient, in the end, we will have a cotton net at the door openning place to stop it from falling.