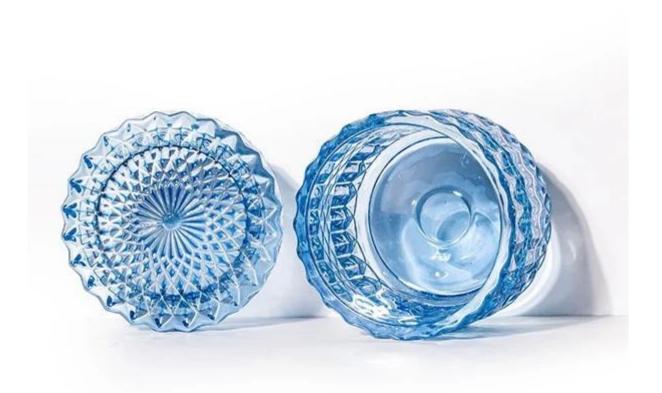

#### 1. Exquisite Design

Our blue crystal candle holder glass features a sleek and sophisticated design that adds a touch of elegance to your home. Crafted from high-quality materials, these jars are perfect for any room and can serve as an eye-catching centerpiece.

### 2. Premium Quality

Made from durable, heat-resistant materials, our candle jars are built to last. The luxurious gold finish not only looks stunning but is also easy to clean, ensuring that your candle jar remains beautiful over time.