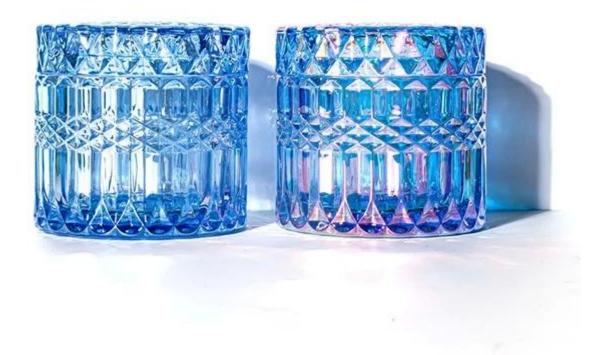

## **Introducing 6oz Blue Crystal Candle Holder Glass**

Elevate your home decor with our stunning new collection of <u>blue crystal candle holder</u> <u>glass</u>. Designed for those who appreciate the finer things in life, our luxury candle jars are not just a source of light, but a statement piece that enhances any space.

#### 1. Exquisite Design

Our blue crystal candle holder glass features a sleek and sophisticated design that adds a touch of elegance to your home. Crafted from high-quality materials, these jars are perfect for any room and can serve as an eye-catching centerpiece.