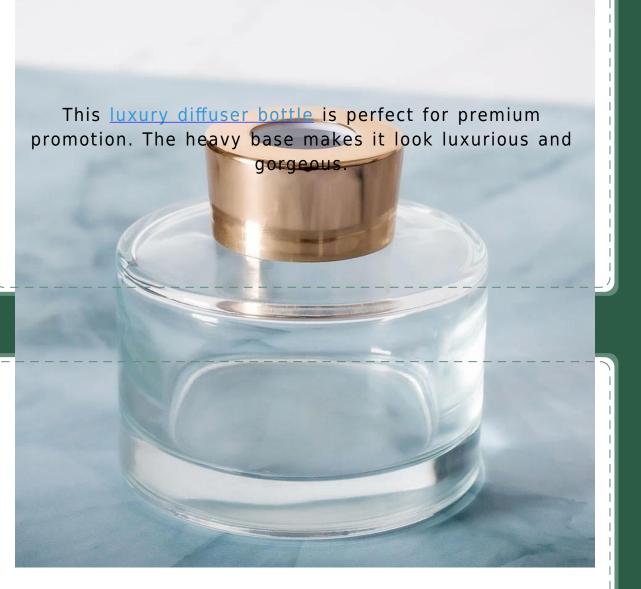

Worldwide famous brands making such as Porsche, Armani, Zara etc.

There is a matching collar and plug for the diffuser bottles. We offer different colors of collar for options. The lines on the bottom of the diffuser bottle is used to keep the glass bottle from breaking when annealing.