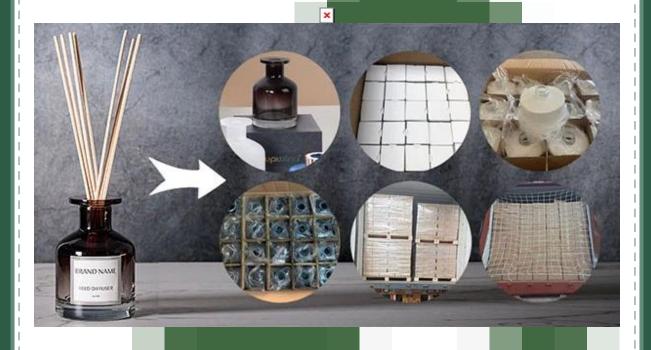

## Packaging and pallet process

We wrap each diffuse bottle glass by an opp bag to keep away from dust, then corrugated cartons with cross board dividers. Wooden pallets are always efficient for LCL shipments, and we will add a cotton net in the door place to protect from falling when opening the container door.