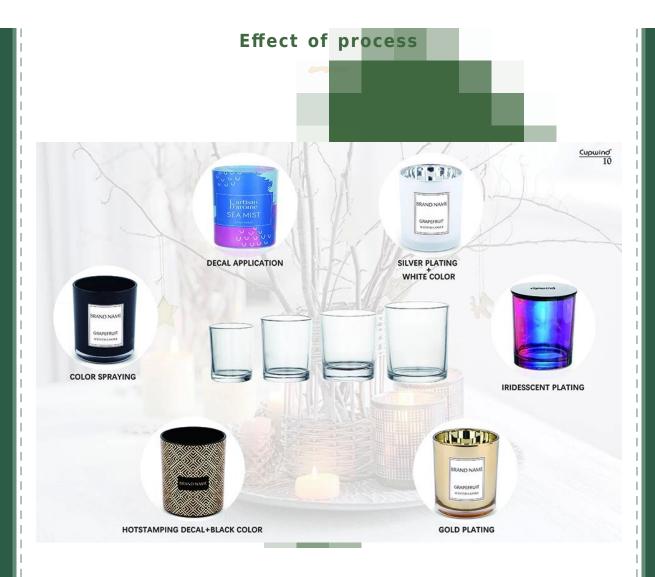

Cupwind accepts OEM/ODM custom design. We can create your own shape with/without a brand name.

The decoration available for spraying, electroplating, metallic painting, decal, hot stamping, silk screen, sandblast, water transfer etc.