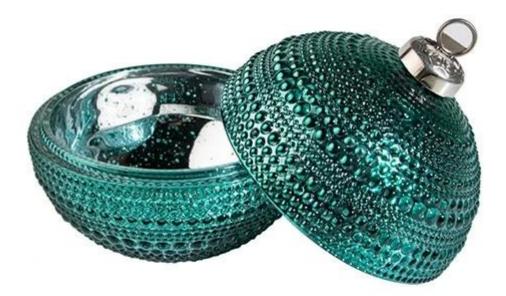

#### **Key Features & Benefits**

1. <u>Eco-Friendly Candle Glass Jars</u>: Made from premium, recyclable glass, our product aligns with growing demand for sustainable home goods.

2. Ornament-Inspired Design: The vibrant green hue and delicate curvature evoke a festive, nostalgic feel, ideal for Christmas, weddings, or everyday décor.

The rich green color adds a pop of sophistication, while the durable construction ensures reusability for long-term customer satisfaction.

Perfect for Custom Branding

Looking to stand out? Our wholesale candle glass containers are ideal for private-label branding. Add logos, tags, or custom packaging to create a premium unboxing experience that boosts brand loyalty.