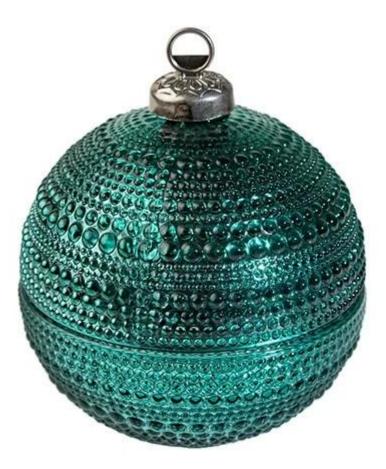

#### **Key Features & Benefits**

1. <u>Eco-Friendly Candle Glass Jars</u>: Made from premium, recyclable glass, our product aligns with growing demand for sustainable home goods.

2. Ornament-Inspired Design: The vibrant green hue and delicate curvature evoke a festive, nostalgic feel, ideal for Christmas, weddings, or everyday décor.

The rich green color adds a pop of sophistication, while the durable construction ensures reusability for long-term customer satisfaction.

Perfect for Custom Branding

Looking to stand out? Our wholesale candle glass containers are ideal for private-label branding. Add logos, tags, or custom packaging to create a premium unboxing experience that boosts brand loyalty.