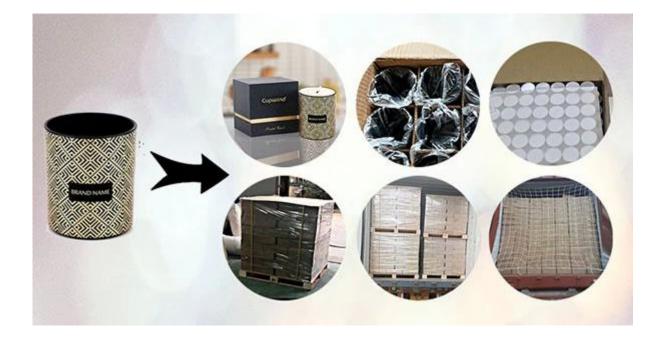

# **Packaging of Ornament Candle Glass**

Cupwind protect our Eco-friendly candles products carefully and thoughtfully.

Each candle holder is wraped by opp plastic bag, 24pcs/48pcs/72pcs/144pcs inserted into a carton box with egg dividers.

Loading with wooden pallet which is safer and more efficient, in the end, we will have a cotton net at the door openning place to stop it from falling.

Accessories that related to Gold Votive Candle Holders