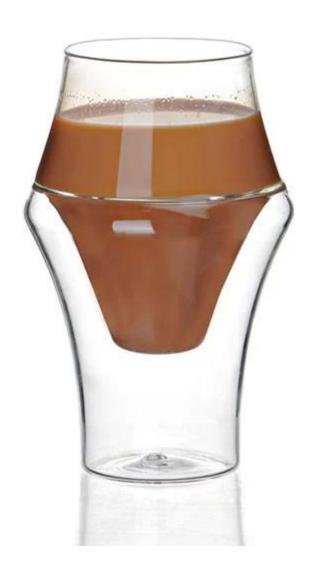

This is individually mouth-blown from heat-resistant borosilicate glass, our double wall glasses have a thermal quality that keeps hot drinks hot and cold drinks cold. There's a silicone vent at the base of the glass that equalises the air pressure between the two glass layers when hot or cold liquids are added.