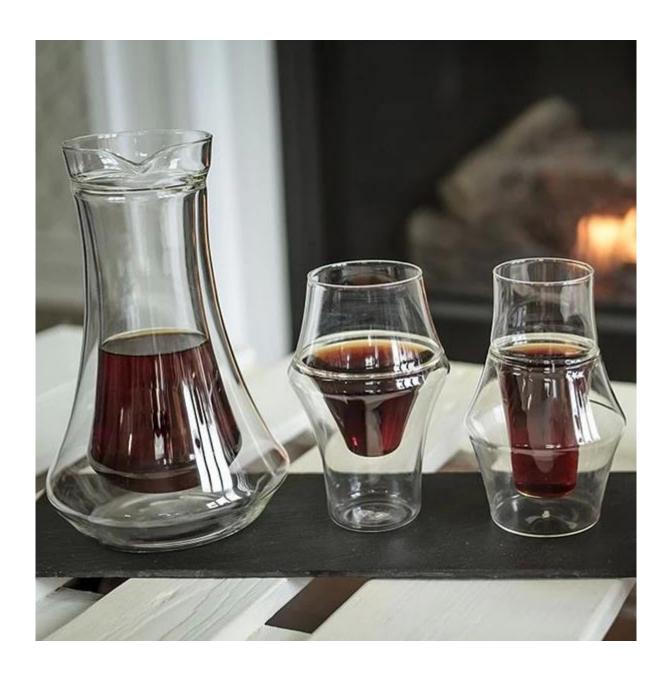

This is individually mouth-blown from heat-resistant borosilicate glass, our double wall glasses have a thermal quality that keeps hot drinks hot and cold drinks cold. There's a silicone vent at the base of the glass that equalises the air pressure between the two glass layers when hot or cold liquids are added.