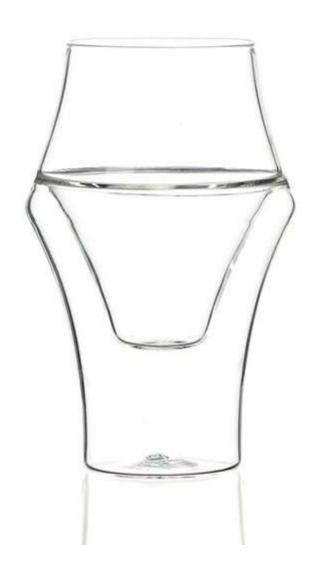

## **5oz Double Wall Coffee Cup Borosilicate Glass**

Product category: double wall coffee cup

Style: chic style Capacity: 5oz/150ml

Process: manual blowing and manual firing

Gift giving purposes: coffee store, coffee bar, coffee promotion, point exchange gifts, business gifts, promotional gifts, advertising promotion, welfare gifts, festival gifts, awards and commemorations, conference gifts, public relations gifts

Applicable place: household Material: high borosilicate Applicable object: General Package specification: single

Structure: double layer

Shape: unique

Applicable population: Hot

Packaging: carton

Function: heat preservation, high temperature resistance, anti scalding and heat insulation

This is individually mouth-blown from heat-resistant borosilicate glass, our double wall glasses have a thermal quality that keeps hot drinks hot and cold drinks cold. There's a silicone vent at the base of the glass that equalises the air pressure between the two glass layers when hot or cold liquids are added.