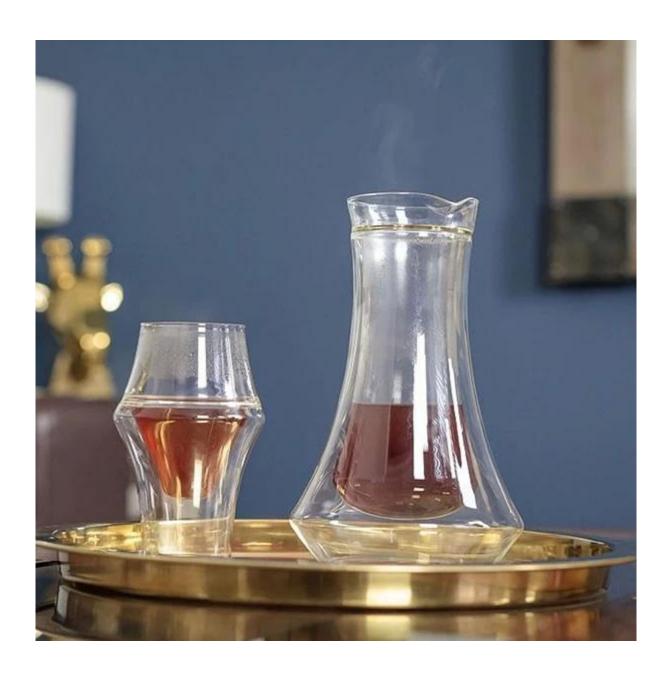

## **5oz Double Wall Coffee Cup Borosilicate Glass**

Product category: double wall coffee cup

Style: chic style Capacity: 5oz/150ml

Process: manual blowing and manual firing

Gift giving purposes: coffee store, coffee bar, coffee promotion, point exchange gifts, business gifts, promotional gifts, advertising promotion, welfare gifts, festival gifts, awards and commemorations, conference gifts, public relations gifts

Applicable place: household Material: high borosilicate Applicable object: General Package specification: single

Structure: double layer

Shape: unique

Applicable population: Hot

Packaging: carton

Function: heat preservation, high temperature resistance, anti scalding and heat insulation

This is individually mouth-blown from heat-resistant borosilicate glass, our double wall glasses have a thermal quality that keeps hot drinks hot and cold drinks cold. There's a silicone vent at the base of the glass that equalises the air pressure between the two glass layers when hot or cold liquids are added.