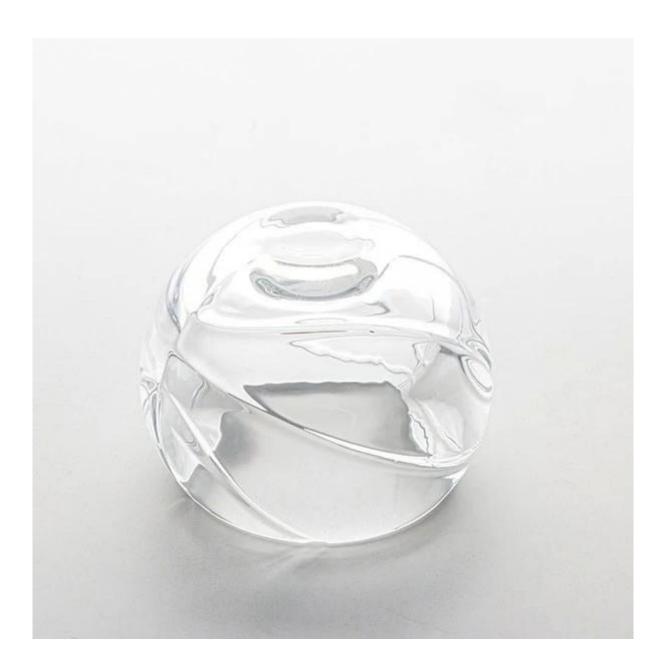

## 5.6oz Vintage Heavy Votive Candle Holder Glass for Wedding

This vintage heavy glass bowl is very suitable to use as <u>votive candle holder</u>, the texture is pressed by mold, not engraving.

The glass material is very clear and clean, that makes the glass looking very luxury.