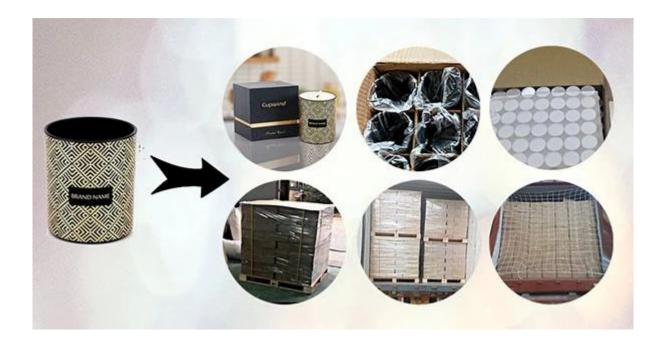

## **Packaging of Candle Holders**

Each candle holder is wraped by opp plastic bag, 24pcs/48pcs/72pcs/144pcs inserted into a carton box with egg dividers.

Loading with wooden pallet which is safer and more efficient, in the end, we will have a cotton net at the door openning place to stop it from falling.