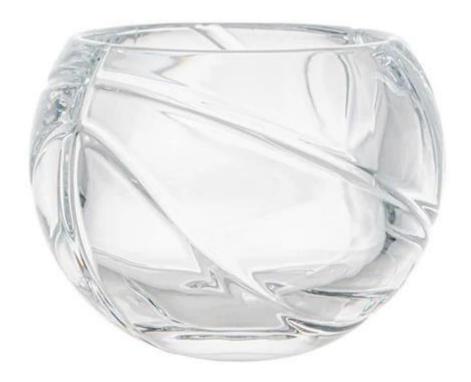

## 5.6oz Vintage Heavy Votive Candle Holder Glass for Wedding

This vintage heavy glass bowl is very suitable to use as <u>votive candle holder</u>, the texture is pressed by mold, not engraving.

The glass material is very clear and clean, that makes the glass looking very luxury.