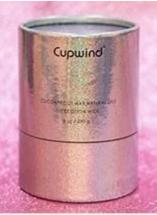

## 5.6oz Vintage Heavy Votive Candle Holder Glass for Wedding

This vintage heavy glass bowl is very suitable to use as <u>votive candle holder</u>, the texture is pressed by mold, not engraving.

The glass material is very clear and clean, that makes the glass looking very luxury.

Cupwind has 12 years experience producing glasswares in luxury quality, we can do any kinds of glasswares like soda lime glass, borosilicate glass, recyle glass.

As a top <u>vintage votive candle holder</u> China, we do the decoration in house, we support custom colors that comply with Pantone, all the color materials are sustainable to the earth, we offer more decorations than color paints, for instance, we can make iridescent plating which is our strenght, we can make normal electric plating, we can process decal