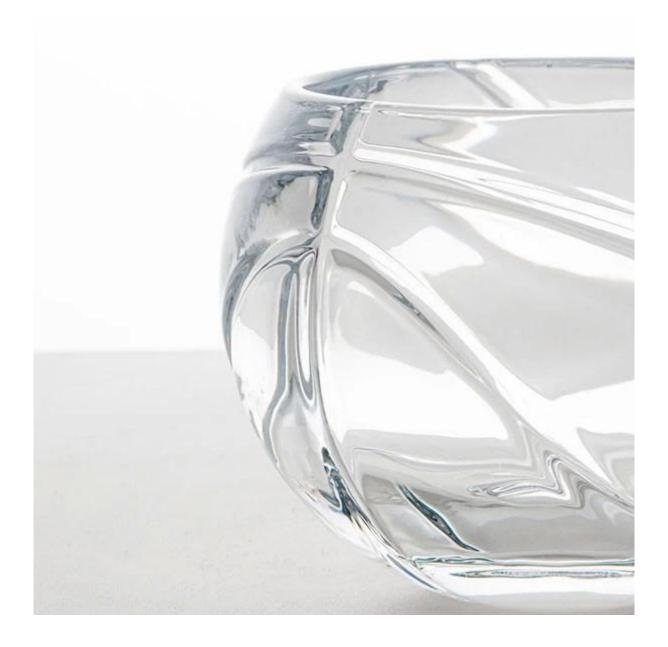

## 5.6oz Vintage Heavy Votive Candle Holder Glass for Wedding

This vintage heavy glass bowl is very suitable to use as <u>votive candle holder</u>, the texture is pressed by mold, not engraving.

The glass material is very clear and clean, that makes the glass looking very luxury.