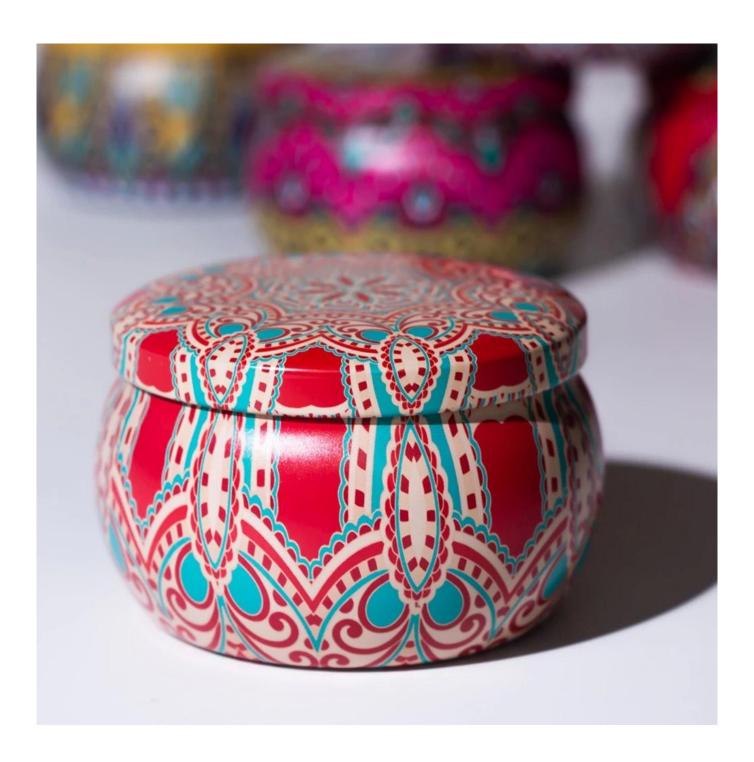

## **4oz Votive Tin With Tight Sealed Lids**

Discover Cupwind exquisite printed sustainable seamless <u>votive tin</u> for soy wax candles, which with CMYK eco-friendly pinting, no seams that makes the container leak-free.

Cupwind supplies votive tin with luxury quality.