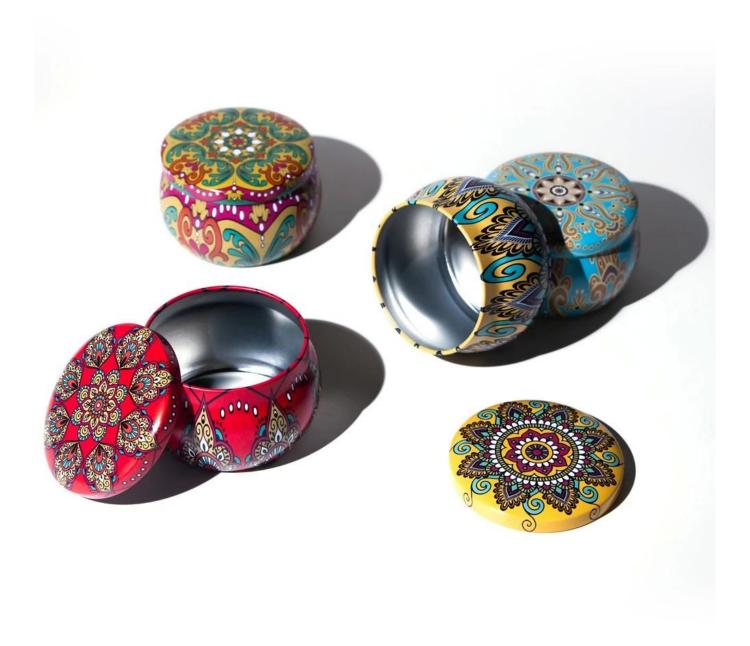

Seamless tins are drawn and formed in one operation from tin-plated steel. Because they have no seam they are perfect for moist or fine products that may leak out of a side or bottom seam in other types of tin cans.

Heat, light, moisture and air are enemies of herbs and spices. Exposure to these elements greatly reduces quality, color, flavor, and essential oil content. Seamless tins are a great choice perfect for candles, DIY lip balms, storage for pills, party favors, candies, mints, vitamins, or to include in gifts.