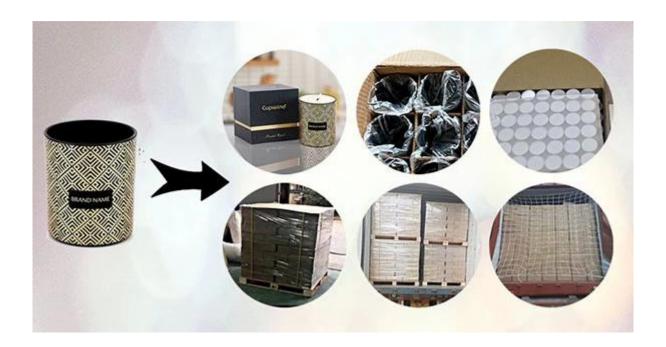

## **Packaging of Candle Holders**

Cupwind takes care of each piece of candle holders with heart.

Each candle holder is wraped by opp plastic bag, 24pcs/48pcs/72pcs/144pcs inserted into a carton box with egg dividers.

Loading with wooden pallet which is safer and more efficient, in the end, we will have a cotton net at the door openning place to stop it from falling.