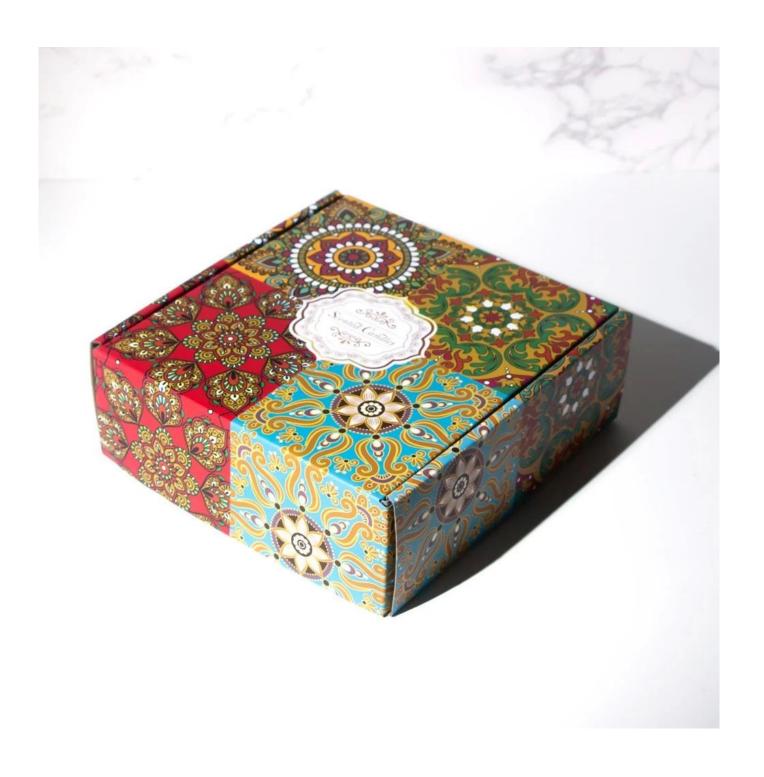

## **Accessories that related to Candle Holders**

With requests of our customers, Cupwind also offers accessories such as gift box for scented candles, wick tool set like wick trimmer, cutter, snuffer, lids in wood and metal like stainless steel and zinc alloy.

## Accessories That Related

With requests of our customers, Cupwind also offers accessories such as gift box for scented candles, wick tool set like wick trimmer, cutter, snuffer, lids in wood and metal like stainless steel and zinc alloy.