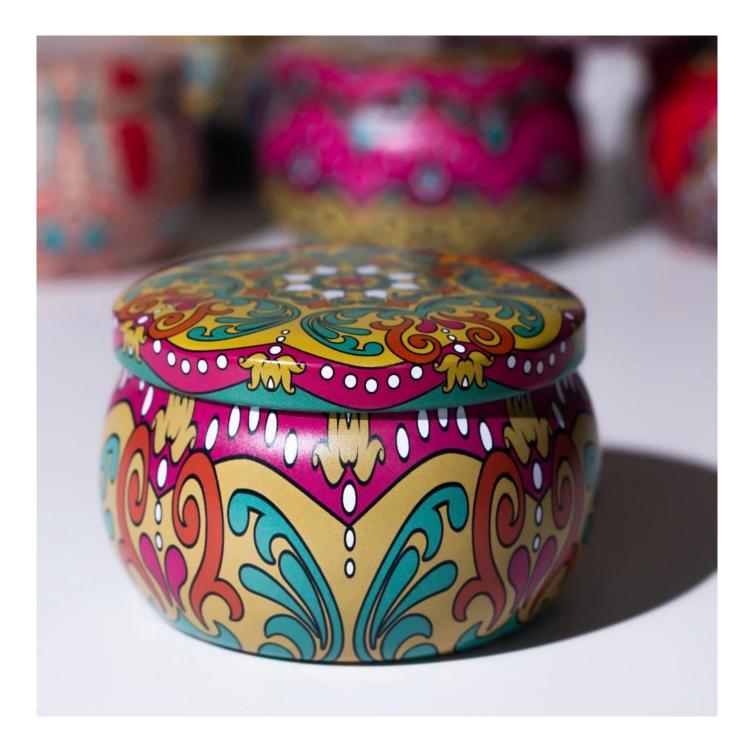

## **4oz Seamless Metal Tin Container**

Discover Cupwind exquisite printed sustainable seamless metal tin containers for soy wax candles, which with CMYK eco-friendly pinting, no seams that makes the container leak-free.

Seamless tins are drawn and formed in one operation from tin-plated steel. Because they have no seam they are perfect for moist or fine products that may leak out of a side or bottom seam in other types of tin cans.

Heat, light, moisture and air are enemies of herbs and spices. Exposure to these elements greatly reduces quality, color, flavor, and essential oil content. Seamless tins are a great choice for candles,

cosmetics, mints and more.

If you are looking for suppliers that offer <u>seamless metal tin container OEM and ODM</u>, please come to us at www.cupwind.com.

We support custom colors and designs that comply with Pantone, all the color materials are sustainable to the earth, we offer more decorations than color paints.