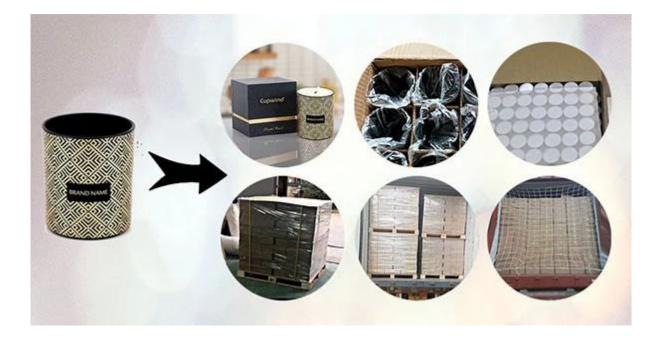

## Packaging of Candle Holders

Cupwind takes care of each piece of candle holders with heart.

Each candle holder is wraped by opp plastic bag, 24pcs/48pcs/72pcs/144pcs inserted into a carton box with egg dividers.

Loading with wooden pallet which is safer and more efficient, in the end, we will have a cotton net at the door openning place to stop it from falling.