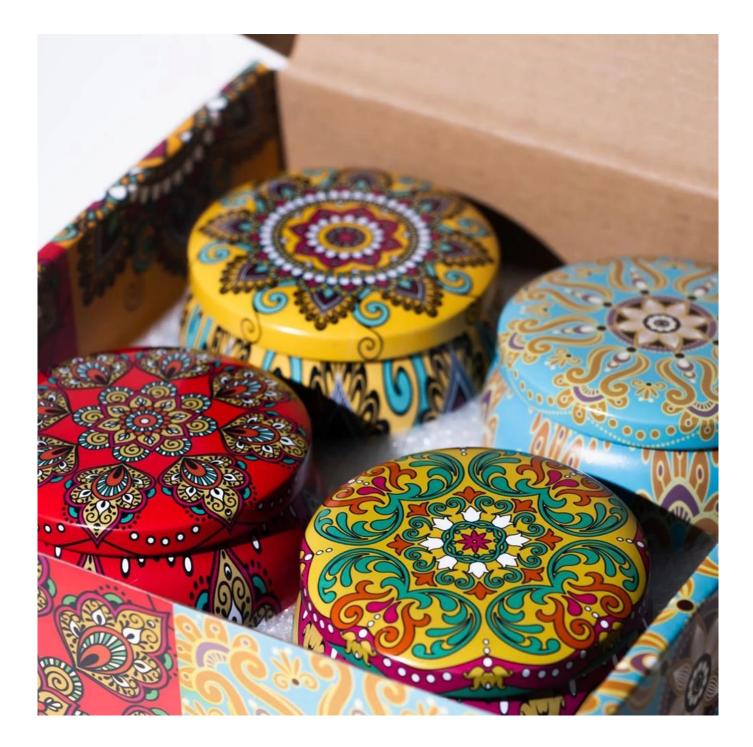

## **4oz Seamless Metal Tin Container**

Discover Cupwind exquisite printed sustainable seamless metal tin containers for soy wax candles, which with CMYK eco-friendly pinting, no seams that makes the container leak-free.

There are more custom services that we can do as follows:

Seamless tins with window lids

Screw top drawn tins Embossed lid and bottom areas for private labeling Feet on the bottom for candle tins (custom only) Decorative embossing option on lid of most cans (custom only) Custom printing of logo or design on a tin (custom only)