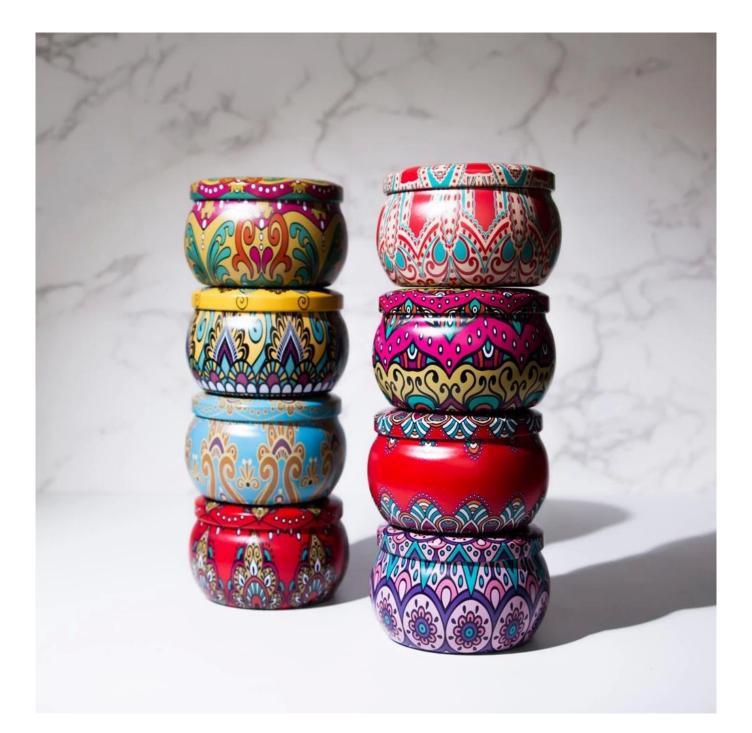

## **4oz Seamless Metal Tin Container**

Discover Cupwind exquisite printed sustainable seamless metal tin containers for soy wax candles, which with CMYK eco-friendly pinting, no seams that makes the container leak-free.

Cupwind <u>supplys seamless metal tin containers</u> with luxury quality.