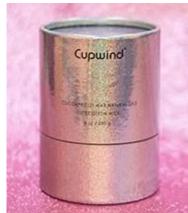

## **4oz Seamless Metal Tin Container**

Discover Cupwind exquisite printed sustainable seamless metal tin containers for soy wax candles, which with CMYK eco-friendly pinting, no seams that makes the container leak-free.

Seamless tins are drawn and formed in one operation from tin-plated steel. Because they have no seam they are perfect for moist or fine products that may leak out of a side or bottom seam in other types of tin cans.

Cupwind <u>supplys seamless metal tin containers</u> with luxury quality.