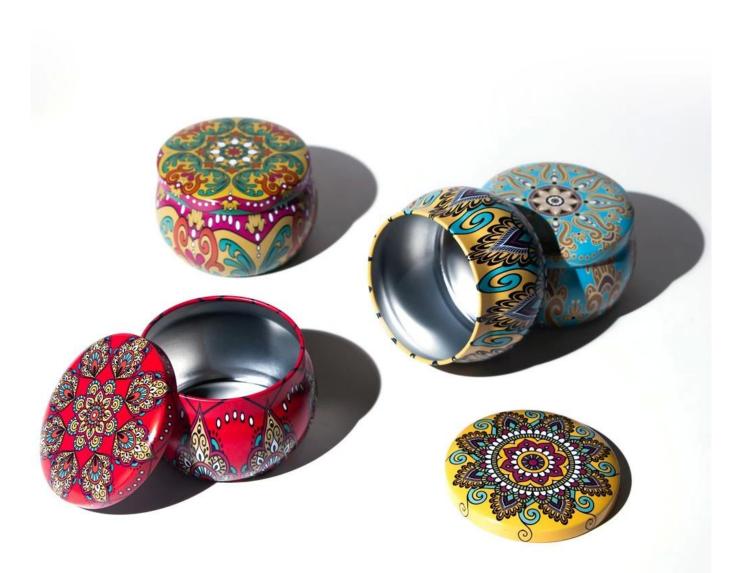

## **4oz Seamless Metal Tin Container**

Discover Cupwind exquisite printed sustainable seamless metal tin containers for soy wax candles, which with CMYK eco-friendly pinting, no seams that makes the container leak-free.

Seamless tins are drawn and formed in one operation from tin-plated steel. Because they have no seam they are perfect for moist or fine products that may leak out of a side or bottom seam in other types of tin cans.

Cupwind <u>supplys seamless metal tin containers</u> with luxury quality.