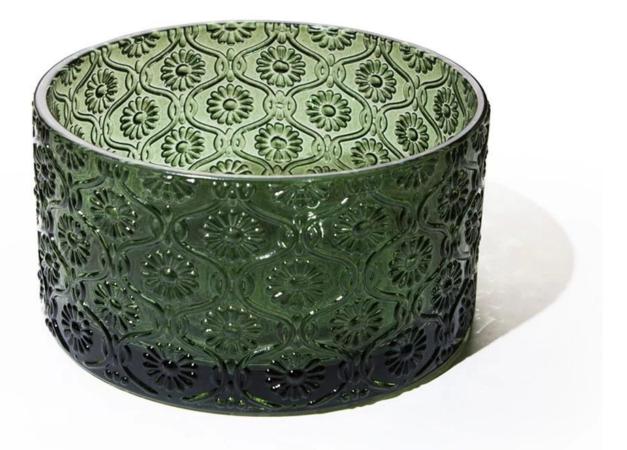

# 450,550,650ml Beautiful Embossed Glass Candle Holder with Leather Wood Lid Manufacture

| Item Number         | 450ml glass size D105xH180mm<br>550ml glass size D100xH100mm<br>650ml glass size D130xH125mm<br>Machine-pressed Soda lime glass<br>Leather Wood Lid<br>FDA/Cali 65 Pro Tests Pass<br>Lead and Cadmium Tests Pass<br>ASTM(Annealing and Thermal Shock) Test Pass |
|---------------------|-----------------------------------------------------------------------------------------------------------------------------------------------------------------------------------------------------------------------------------------------------------------|
| Sample leadtime     | 7-10days for existing mold, 25days for new mold                                                                                                                                                                                                                 |
| MOQ                 | 30,000pcs for the clear glass, 3000pcs for the decor                                                                                                                                                                                                            |
| Packaging           | 24/48pcs in a carton box with paper divider separator                                                                                                                                                                                                           |
| Production leadtime | 35-45days after order confirmed                                                                                                                                                                                                                                 |
| Payment terms       | 30% deposit in advance, 70% based on copy of bill of lading                                                                                                                                                                                                     |
| Shipping            | By sea, by air, by train                                                                                                                                                                                                                                        |

#### Product details

1. These are machine-pressed glass with beautiful embossed textures.

2. The decoration is glossy translucent paint on the glass, it can pass cross hatch tape test and oil test.

- 3. Daily production 30,000pcs, MOQ 30,000pcs.
- 4. Variety sizes for your chose.