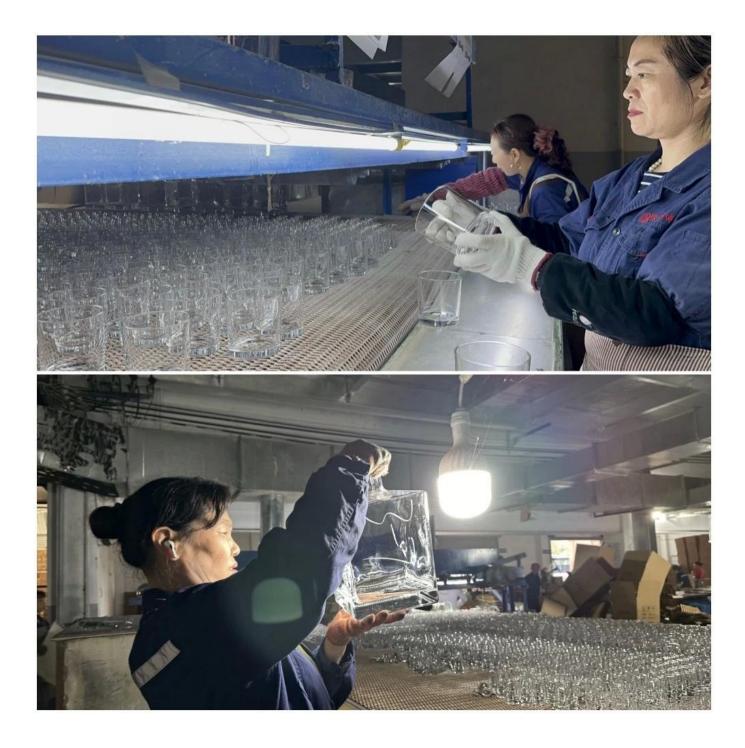

### Q7: How does Cupwind secure the quality ?

A7: In order to keep the mass production in consistent quality, Cupwind QC person check the glass piece by piece start from clear glass to decorated glass. In this way, it reduces the defects maximumly, we have no quality accident by so far.