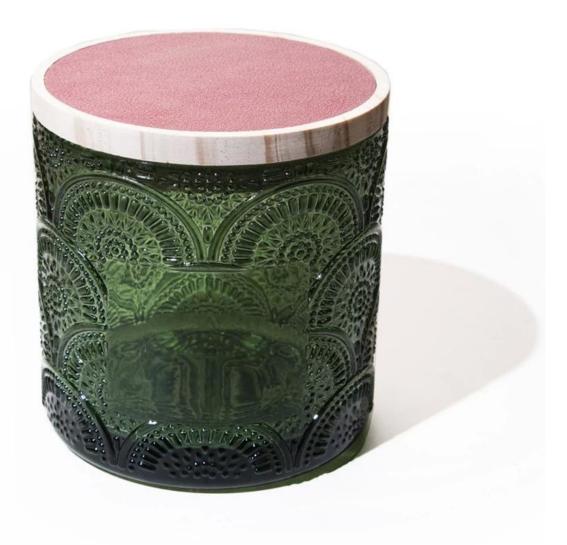

# 450,550,650ml Beautiful Embossed Glass Candle Holder with Leather Wood Lid Manufacture

| Item Number         | 450ml glass size D105xH180mm<br>550ml glass size D100xH100mm<br>650ml glass size D130xH125mm<br>Machine-pressed Soda lime glass<br>Leather Wood Lid<br>FDA/Cali 65 Pro Tests Pass<br>Lead and Cadmium Tests Pass<br>ASTM(Annealing and Thermal Shock) Test Pass |
|---------------------|-----------------------------------------------------------------------------------------------------------------------------------------------------------------------------------------------------------------------------------------------------------------|
| Sample leadtime     | 7-10days for existing mold, 25days for new mold                                                                                                                                                                                                                 |
| MOQ                 | 30,000pcs for the clear glass, 3000pcs for the decor                                                                                                                                                                                                            |
| Packaging           | 24/48pcs in a carton box with paper divider separator                                                                                                                                                                                                           |
| Production leadtime | 35-45days after order confirmed                                                                                                                                                                                                                                 |
| Payment terms       | 30% deposit in advance, 70% based on copy of bill of lading                                                                                                                                                                                                     |
| Shipping            | By sea, by air, by train                                                                                                                                                                                                                                        |

#### Product details

1. These are machine-pressed glass with beautiful embossed textures.

2. The decoration is glossy translucent paint on the glass, it can pass cross hatch tape test and oil test.

- 3. Daily production 30,000pcs, MOQ 30,000pcs.
- 4. Variety sizes for your chose.

We have fitments like glass lid, wooden lid, <u>metal lid</u> to fit it. Cupwind glass factory is professional <u>machine press glass wholesaler china</u>, it's very big and famous in China because we produce glasses for the top 10 Baijiu Brands in China like Moutai, the worldrenowned Baijiu Brand. Regarding to this apothecary jar, we can product 60,000pcs per day with decoration. We have a furnace holds 90 ton raw material a day.