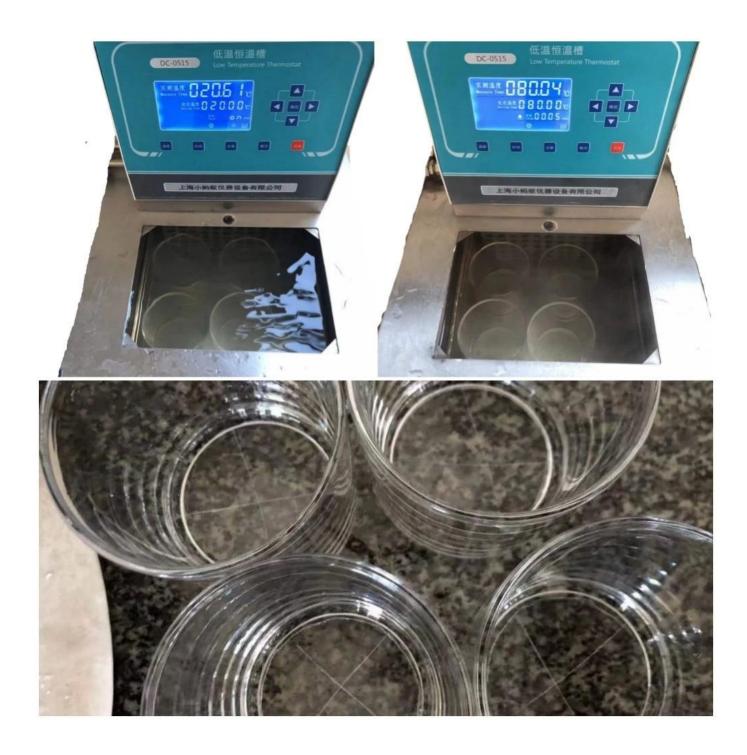

#### **About Testing Method**

Cupwind has online testing machine to do ASTM test for the cylinder candle holder glass, as a candle holder glass, ASTM test is neccesary for whatever small or big orders. We focuses on candle holder glass safety seriously, we have the same testing equipments compared with third party lab.