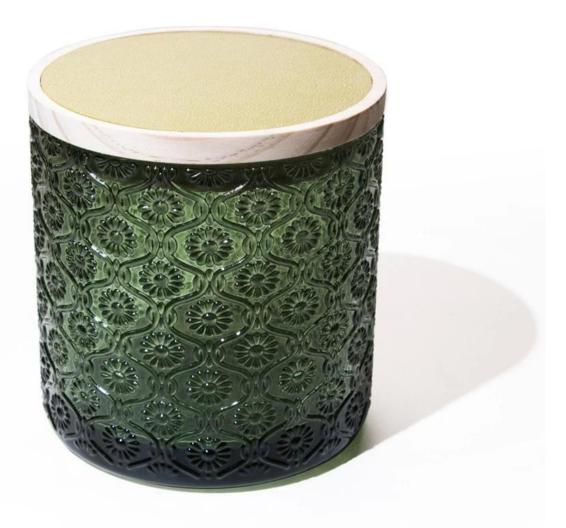

# 450,550,650ml Beautiful Embossed Glass Candle Holder with Leather Wood Lid Manufacture

| Item Number         | 450ml glass size D105xH180mm<br>550ml glass size D100xH100mm<br>650ml glass size D130xH125mm<br>Machine-pressed Soda lime glass<br>Leather Wood Lid<br>FDA/Cali 65 Pro Tests Pass<br>Lead and Cadmium Tests Pass<br>ASTM(Annealing and Thermal Shock) Test Pass |
|---------------------|-----------------------------------------------------------------------------------------------------------------------------------------------------------------------------------------------------------------------------------------------------------------|
| Sample leadtime     | 7-10days for existing mold, 25days for new mold                                                                                                                                                                                                                 |
| MOQ                 | 30,000pcs for the clear glass, 3000pcs for the decor                                                                                                                                                                                                            |
| Packaging           | 24/48pcs in a carton box with paper divider separator                                                                                                                                                                                                           |
| Production leadtime | 35-45days after order confirmed                                                                                                                                                                                                                                 |
| Payment terms       | 30% deposit in advance, 70% based on copy of bill of lading                                                                                                                                                                                                     |
| Shipping            | By sea, by air, by train                                                                                                                                                                                                                                        |

#### Product details

1. These are machine-pressed glass with beautiful embossed textures.

2. The decoration is glossy translucent paint on the glass, it can pass cross hatch tape test and oil test.

- 3. Daily production 30,000pcs, MOQ 30,000pcs.
- 4. Variety sizes for your chose.

We have fitments like glass lid, wooden lid, <u>metal lid</u> to fit it. Cupwind glass factory is professional <u>machine press glass wholesaler china</u>, it's very big and famous in China because we produce glasses for the top 10 Baijiu Brands in China like Moutai, the worldrenowned Baijiu Brand. Regarding to this apothecary jar, we can product 60,000pcs per day with decoration. We have a furnace holds 90 ton raw material a day.