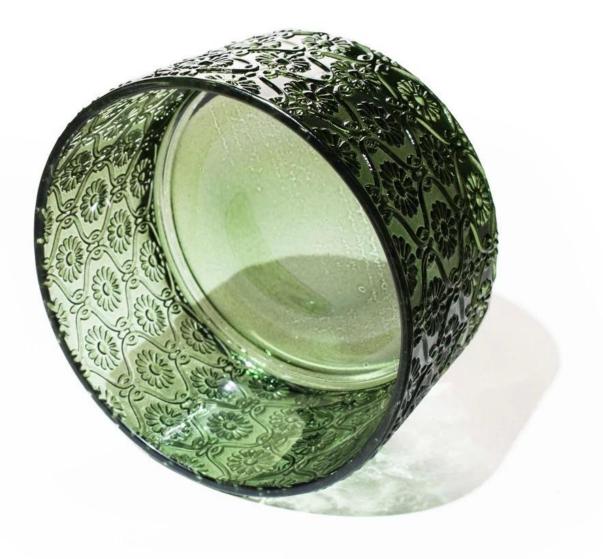

# 450,550,650ml Beautiful Embossed Glass Candle Holder with Leather Wood Lid Manufacture

| Item Number         | 450ml glass size D105xH180mm<br>550ml glass size D100xH100mm<br>650ml glass size D130xH125mm<br>Machine-pressed Soda lime glass<br>Leather Wood Lid<br>FDA/Cali 65 Pro Tests Pass<br>Lead and Cadmium Tests Pass<br>ASTM(Annealing and Thermal Shock) Test Pass |
|---------------------|-----------------------------------------------------------------------------------------------------------------------------------------------------------------------------------------------------------------------------------------------------------------|
| Sample leadtime     | 7-10days for existing mold, 25days for new mold                                                                                                                                                                                                                 |
| MOQ                 | 30,000pcs for the clear glass, 3000pcs for the decor                                                                                                                                                                                                            |
| Packaging           | 24/48pcs in a carton box with paper divider separator                                                                                                                                                                                                           |
| Production leadtime | 35-45days after order confirmed                                                                                                                                                                                                                                 |
| Payment terms       | 30% deposit in advance, 70% based on copy of bill of lading                                                                                                                                                                                                     |
| Shipping            | By sea, by air, by train                                                                                                                                                                                                                                        |

#### Product details

1. These are machine-pressed glass with beautiful embossed textures.

2. The decoration is glossy translucent paint on the glass, it can pass cross hatch tape test and oil test.

- 3. Daily production 30,000pcs, MOQ 30,000pcs.
- 4. Variety sizes for your chose.