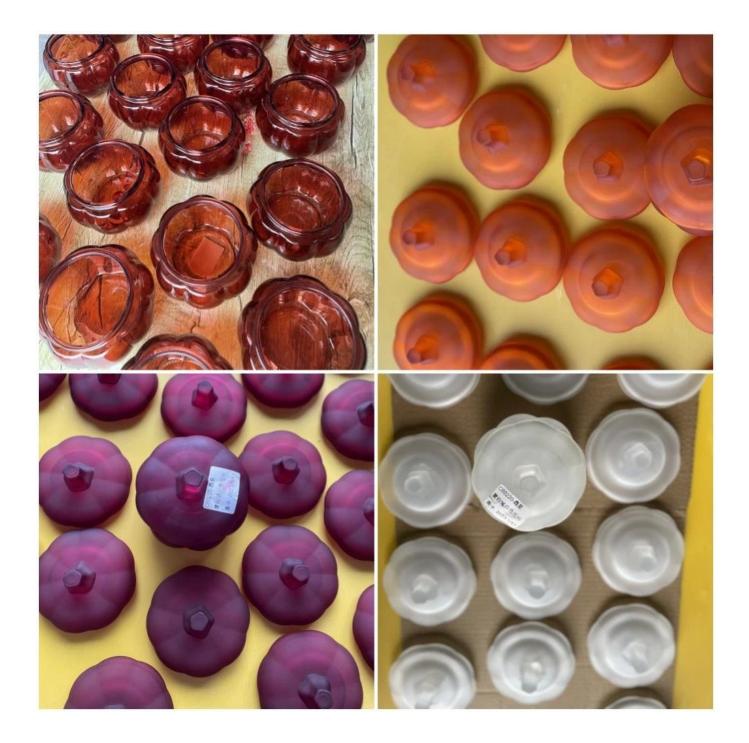

#### Product details

1. These are machine-pressed glass with beautiful embossed textures.

2. The decoration is glossy translucent paint on the glass, it can pass cross hatch tape test and oil test.

- 3. Daily production 30,000pcs, MOQ 30,000pcs.
- 4. Variety sizes for your chose.

We have fitments like glass lid, wooden lid, <u>metal lid</u> to fit it. Cupwind glass factory is professional <u>machine press glass wholesaler china</u>, it's very big and famous in China because we produce glasses for the top 10 Baijiu Brands in China like Moutai, the worldrenowned Baijiu Brand. Regarding to this apothecary jar, we can product 60,000pcs per day with decoration. We have a furnace holds 90 ton raw material a day.