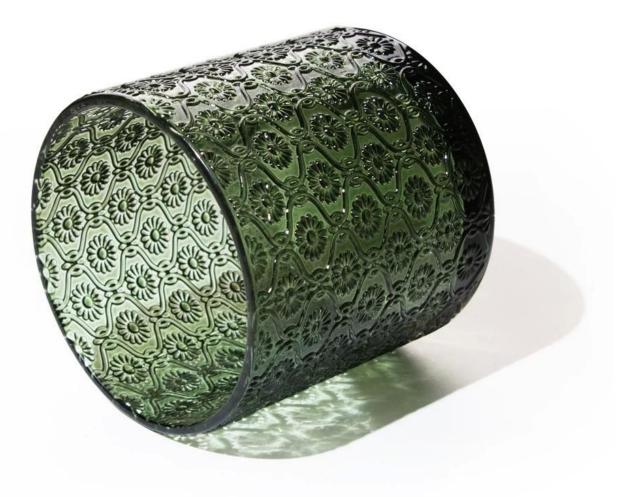

# 450,550,650ml Beautiful Embossed Glass Candle Holder with Leather Wood Lid Manufacture

| Item Number         | 450ml glass size D105xH180mm<br>550ml glass size D100xH100mm<br>650ml glass size D130xH125mm<br>Machine-pressed Soda lime glass<br>Leather Wood Lid<br>FDA/Cali 65 Pro Tests Pass<br>Lead and Cadmium Tests Pass<br>ASTM(Annealing and Thermal Shock) Test Pass |
|---------------------|-----------------------------------------------------------------------------------------------------------------------------------------------------------------------------------------------------------------------------------------------------------------|
| Sample leadtime     | 7-10days for existing mold, 25days for new mold                                                                                                                                                                                                                 |
| MOQ                 | 30,000pcs for the clear glass, 3000pcs for the decor                                                                                                                                                                                                            |
| Packaging           | 24/48pcs in a carton box with paper divider separator                                                                                                                                                                                                           |
| Production leadtime | 35-45days after order confirmed                                                                                                                                                                                                                                 |
| Payment terms       | 30% deposit in advance, 70% based on copy of bill of lading                                                                                                                                                                                                     |
| Shipping            | By sea, by air, by train                                                                                                                                                                                                                                        |

#### Product details

1. These are machine-pressed glass with beautiful embossed textures.

2. The decoration is glossy translucent paint on the glass, it can pass cross hatch tape test and oil test.

- 3. Daily production 30,000pcs, MOQ 30,000pcs.
- 4. Variety sizes for your chose.