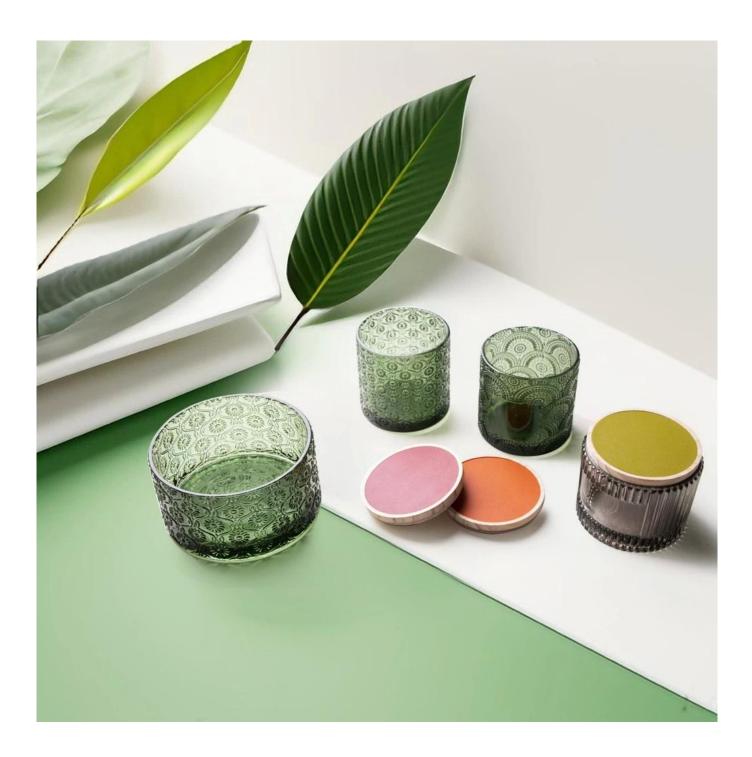

# 450,550,650ml Beautiful Embossed Glass Candle Holder with Leather Wood Lid Manufacture

| Item Number         | 450ml glass size D105xH180mm<br>550ml glass size D100xH100mm<br>650ml glass size D130xH125mm<br>Machine-pressed Soda lime glass<br>Leather Wood Lid<br>FDA/Cali 65 Pro Tests Pass<br>Lead and Cadmium Tests Pass<br>ASTM(Annealing and Thermal Shock) Test Pass |
|---------------------|-----------------------------------------------------------------------------------------------------------------------------------------------------------------------------------------------------------------------------------------------------------------|
| Sample leadtime     | 7-10days for existing mold, 25days for new mold                                                                                                                                                                                                                 |
| MOQ                 | 30,000pcs for the clear glass, 3000pcs for the decor                                                                                                                                                                                                            |
| Packaging           | 24/48pcs in a carton box with paper divider separator                                                                                                                                                                                                           |
| Production leadtime | 35-45days after order confirmed                                                                                                                                                                                                                                 |
| Payment terms       | 30% deposit in advance, 70% based on copy of bill of lading                                                                                                                                                                                                     |
| Shipping            | By sea, by air, by train                                                                                                                                                                                                                                        |

#### Product details

1. These are machine-pressed glass with beautiful embossed textures.

2. The decoration is glossy translucent paint on the glass, it can pass cross hatch tape test and oil test.

- 3. Daily production 30,000pcs, MOQ 30,000pcs.
- 4. Variety sizes for your chose.

We have fitments like glass lid, wooden lid, <u>metal lid</u> to fit it. Cupwind glass factory is professional <u>machine press glass wholesaler china</u>, it's very big and famous in China because we produce glasses for the top 10 Baijiu Brands in China like Moutai, the worldrenowned Baijiu Brand. Regarding to this apothecary jar, we can product 60,000pcs per day with decoration. We have a furnace holds 90 ton raw material a day.