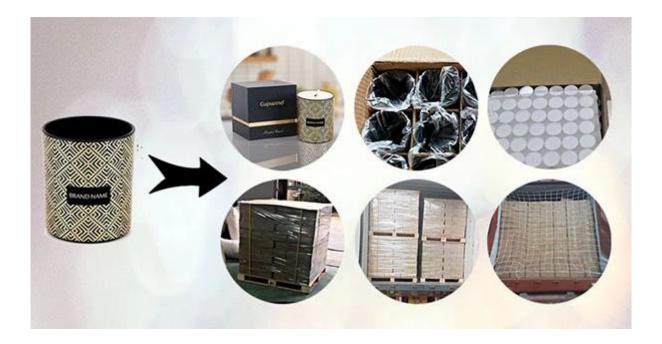

## Packaging of embossed candle glass

We will find out suitable packaging method according to different size products, for this hot stamping decal printing candle glass, we will pack it in a carton box with paper dividers like in 48pcs/72pcs.

Loading with wooden pallet which is safer and more efficient, in the end, we will have a cotton net at the door openning place to stop it from falling.