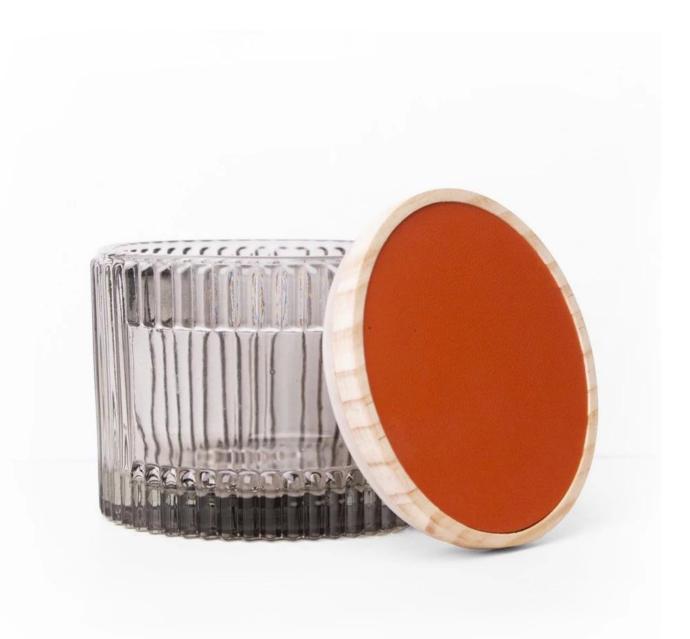

# 450,550,650ml Beautiful Embossed Glass Candle Holder with Leather Wood Lid Manufacture

| Item Number         | 450ml glass size D105xH180mm<br>550ml glass size D100xH100mm<br>650ml glass size D130xH125mm<br>Machine-pressed Soda lime glass<br>Leather Wood Lid<br>FDA/Cali 65 Pro Tests Pass<br>Lead and Cadmium Tests Pass<br>ASTM(Annealing and Thermal Shock) Test Pass |
|---------------------|-----------------------------------------------------------------------------------------------------------------------------------------------------------------------------------------------------------------------------------------------------------------|
| Sample leadtime     | 7-10days for existing mold, 25days for new mold                                                                                                                                                                                                                 |
| MOQ                 | 30,000pcs for the clear glass, 3000pcs for the decor                                                                                                                                                                                                            |
| Packaging           | 24/48pcs in a carton box with paper divider separator                                                                                                                                                                                                           |
| Production leadtime | 35-45days after order confirmed                                                                                                                                                                                                                                 |
| Payment terms       | 30% deposit in advance, 70% based on copy of bill of lading                                                                                                                                                                                                     |
| Shipping            | By sea, by air, by train                                                                                                                                                                                                                                        |

#### Product details

1. These are machine-pressed glass with beautiful embossed textures.

2. The decoration is glossy translucent paint on the glass, it can pass cross hatch tape test and oil test.

- 3. Daily production 30,000pcs, MOQ 30,000pcs.
- 4. Variety sizes for your chose.