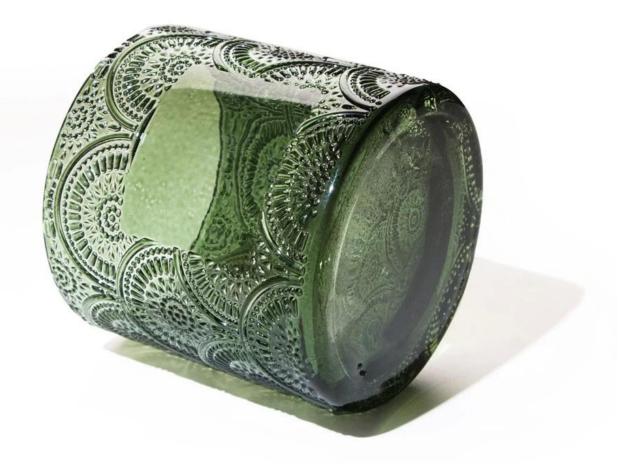

# 450,550,650ml Beautiful Embossed Glass Candle Holder with Leather Wood Lid Manufacture

| Item Number         | 450ml glass size D105xH180mm<br>550ml glass size D100xH100mm<br>650ml glass size D130xH125mm<br>Machine-pressed Soda lime glass<br>Leather Wood Lid<br>FDA/Cali 65 Pro Tests Pass<br>Lead and Cadmium Tests Pass<br>ASTM(Annealing and Thermal Shock) Test Pass |
|---------------------|-----------------------------------------------------------------------------------------------------------------------------------------------------------------------------------------------------------------------------------------------------------------|
| Sample leadtime     | 7-10days for existing mold, 25days for new mold                                                                                                                                                                                                                 |
| MOQ                 | 30,000pcs for the clear glass, 3000pcs for the decor                                                                                                                                                                                                            |
| Packaging           | 24/48pcs in a carton box with paper divider separator                                                                                                                                                                                                           |
| Production leadtime | 35-45days after order confirmed                                                                                                                                                                                                                                 |
| Payment terms       | 30% deposit in advance, 70% based on copy of bill of lading                                                                                                                                                                                                     |
| Shipping            | By sea, by air, by train                                                                                                                                                                                                                                        |

#### Product details

1. These are machine-pressed glass with beautiful embossed textures.

2. The decoration is glossy translucent paint on the glass, it can pass cross hatch tape test and oil test.

- 3. Daily production 30,000pcs, MOQ 30,000pcs.
- 4. Variety sizes for your chose.