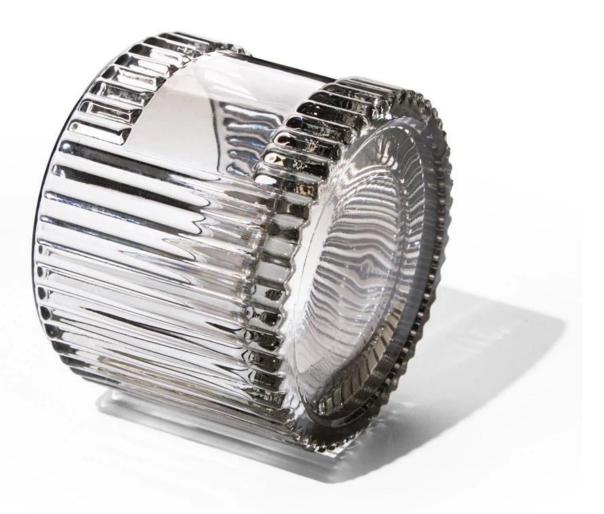

# 450,550,650ml Beautiful Embossed Glass Candle Holder with Leather Wood Lid Manufacture

| Item Number         | 450ml glass size D105xH180mm<br>550ml glass size D100xH100mm<br>650ml glass size D130xH125mm<br>Machine-pressed Soda lime glass<br>Leather Wood Lid<br>FDA/Cali 65 Pro Tests Pass<br>Lead and Cadmium Tests Pass<br>ASTM(Annealing and Thermal Shock) Test Pass |
|---------------------|-----------------------------------------------------------------------------------------------------------------------------------------------------------------------------------------------------------------------------------------------------------------|
| Sample leadtime     | 7-10days for existing mold, 25days for new mold                                                                                                                                                                                                                 |
| MOQ                 | 30,000pcs for the clear glass, 3000pcs for the decor                                                                                                                                                                                                            |
| Packaging           | 24/48pcs in a carton box with paper divider separator                                                                                                                                                                                                           |
| Production leadtime | 35-45days after order confirmed                                                                                                                                                                                                                                 |
| Payment terms       | 30% deposit in advance, 70% based on copy of bill of lading                                                                                                                                                                                                     |
| Shipping            | By sea, by air, by train                                                                                                                                                                                                                                        |

#### Product details

1. These are machine-pressed glass with beautiful embossed textures.

2. The decoration is glossy translucent paint on the glass, it can pass cross hatch tape test and oil test.

- 3. Daily production 30,000pcs, MOQ 30,000pcs.
- 4. Variety sizes for your chose.