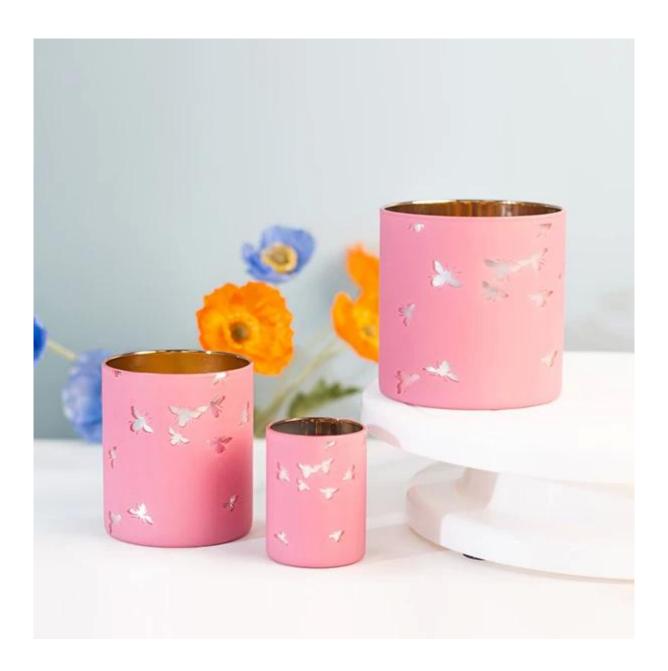

## **3oz Borosiliate Candle Holder Votive Pink Laser Engraving**

**Our Strength** 

10000 square meters decorating workshop.

20 kinds of different decorating machines.

20 years experience in the decorating area.

20+ stable glass factories supporting.

Worldwide famous brands making such as Armani Zara etc.

Cupwind is the reliable borosilicate candle holder supplier.

This votive candle holder is made of borosilicate glass, the bee patterns is laser engraving on paintings, not on the internal electroplatiny layer.

Any customize patterns are available.

The vessel is handmade with perfect size and perfomance, MOQ is as small as 1000pcs.

This unique borosilicate glass is not only used as candle holders, it is also can be used as storage jar for candy, coffee, jewely, foods like pepper etc.