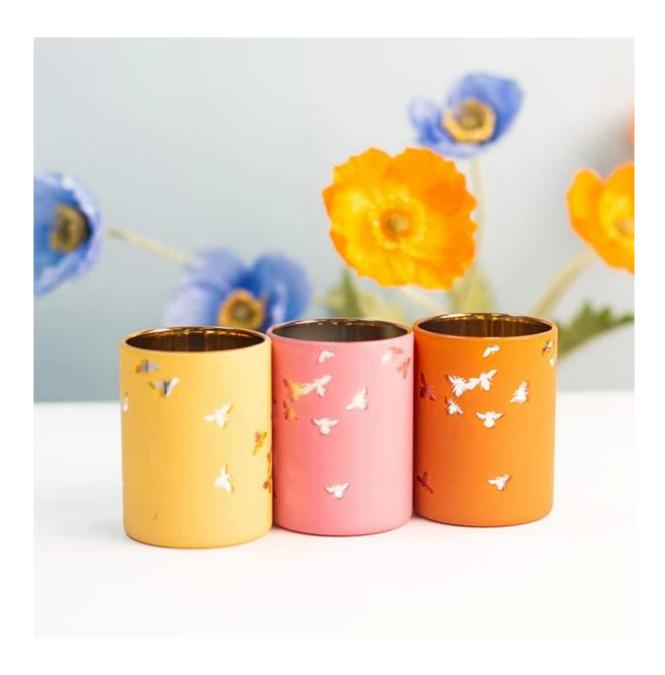

## **3oz Borosiliate Candle Holder Votive Pink Laser Engraving**

**Our Strength** 

10000 square meters decorating workshop.

20 kinds of different decorating machines.

20 years experience in the decorating area.

20+ stable glass factories supporting.

Worldwide famous brands making such as Armani Zara etc.

Cupwind is the reliable borosilicate candle holder supplier.

This votive candle holder is made of borosilicate glass, the bee patterns is laser engraving on paintings, not on the internal electroplatiny layer.

Any customize patterns are available.

The vessel is handmade with perfect size and perfomance, MOQ is as small as 1000pcs.

This unique borosilicate glass is not only used as candle holders, it is also can be used as storage jar for candy, coffee, jewely, foods like pepper etc.