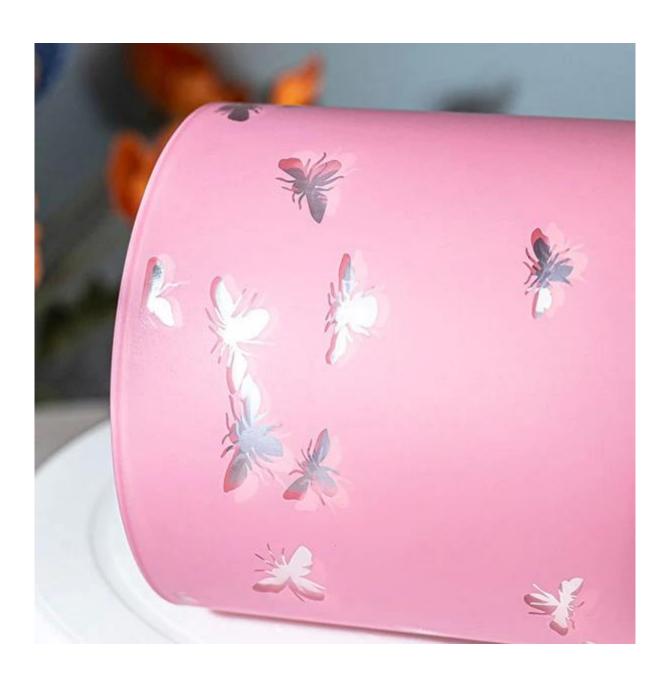

20+ stable glass factories supporting.

Worldwide famous brands making such as Armani Zara etc.

Cupwind is the reliable borosilicate candle holder supplier.

This votive candle holder is made of borosilicate glass, the bee patterns is laser engraving on paintings, not on the internal electroplatiny layer.

Any customize patterns are available.

The vessel is handmade with perfect size and perfomance, MOQ is as small as 1000pcs.

This unique borosilicate glass is not only used as candle holders, it is also can be used as storage jar for candy, coffee, jewely, foods like pepper etc.