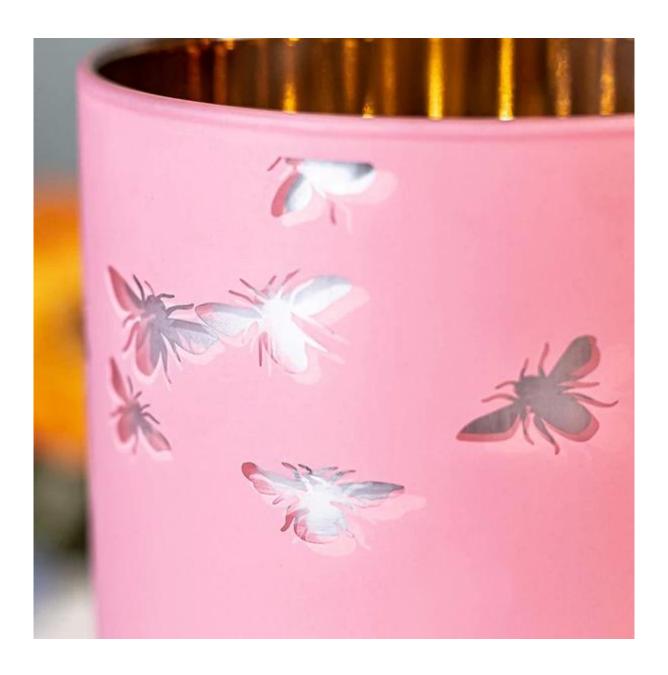

20+ stable glass factories supporting.

Worldwide famous brands making such as Armani Zara etc.

Cupwind is the reliable borosilicate candle holder supplier.

This votive candle holder is made of borosilicate glass, the bee patterns is laser engraving on paintings, not on the internal electroplatiny layer.