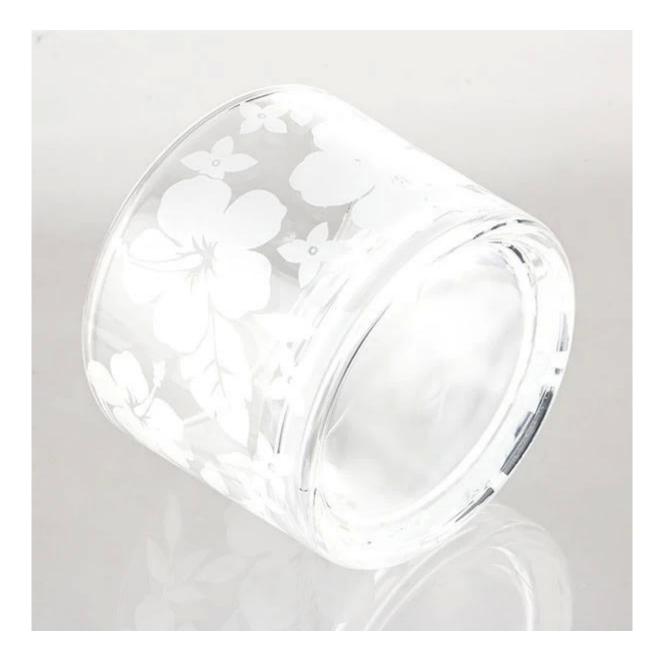

## **3.5oz Small Votive Candle Holder Sandblast Brand**

The small portable candle glass is with 3.5oz wax filling, very suitable for traveling. Look at the debossed pattern on the jar, it's totally a luxury artistic work-sandblast craft all around the vessel. It's an option of custom brand on your candles packaging.