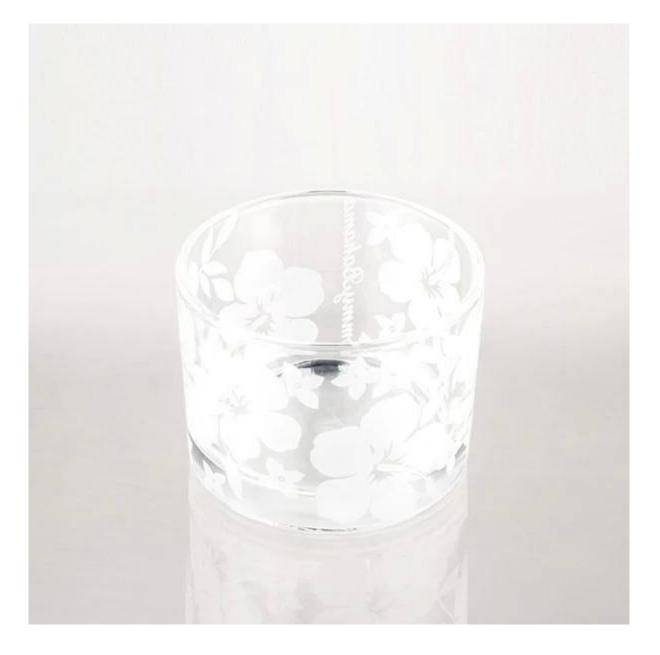

## **3.5oz Small Votive Candle Holder Sandblast Brand**

The small portable candle glass is with 3.5oz wax filling, very suitable for traveling. Look at the debossed pattern on the jar, it's totally a luxury artistic work-sandblast craft all around the vessel. It's an option of custom brand on your candles packaging.