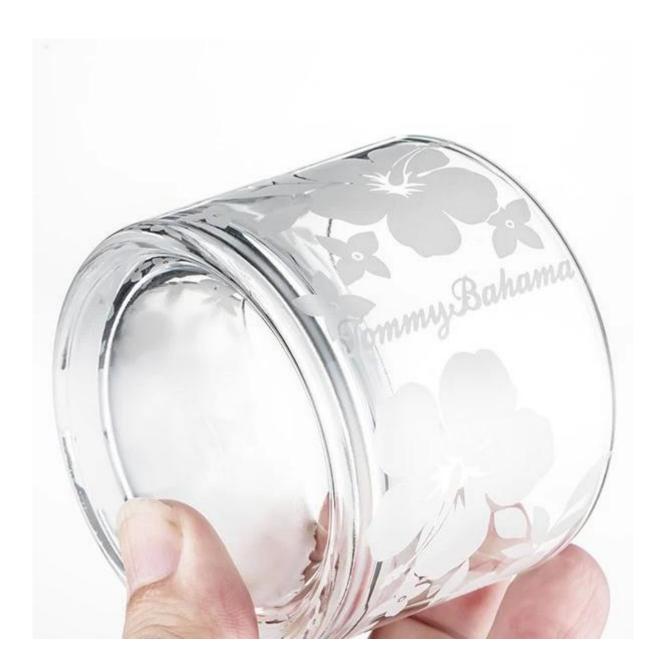

## **3.5oz Small Votive Candle Holder Sandblast Brand**

The small portable candle glass is with 3.5oz wax filling, very suitable for traveling. Look at the debossed pattern on the jar, it's totally a luxury artistic work-sandblast craft all around the vessel. It's an option of custom brand on your candles packaging.