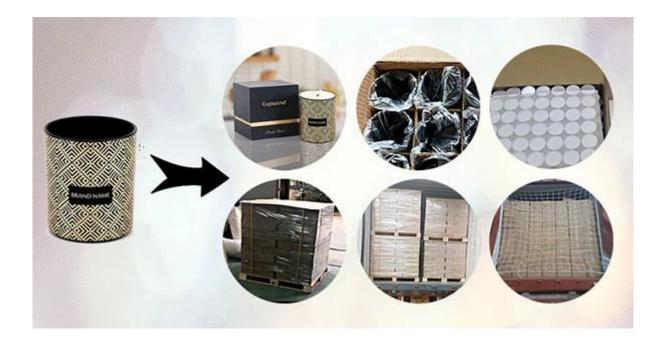

## **Packaging of Candle Holders**

Cupwind takes care of each piece of candle holders with heart.

Each candle holder is wraped by opp plastic bag, 24pcs/48pcs/72pcs/144pcs inserted into a carton box with egg dividers.

Loading with wooden pallet which is safer and more efficient, in the end, we will have a cotton net at the door openning place to stop it from falling.