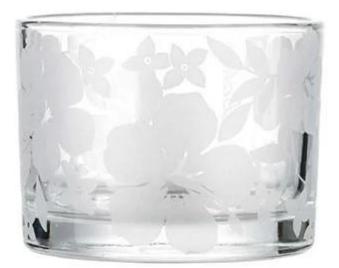

## **3.5oz Small Votive Candle Holder Sandblast Brand**

The small portable candle glass is with 3.5oz wax filling, very suitable for traveling. Look at the debossed pattern on the jar, it's totally a luxury artistic work-sandblast craft all around the vessel. It's an option of custom brand on your candles packaging.