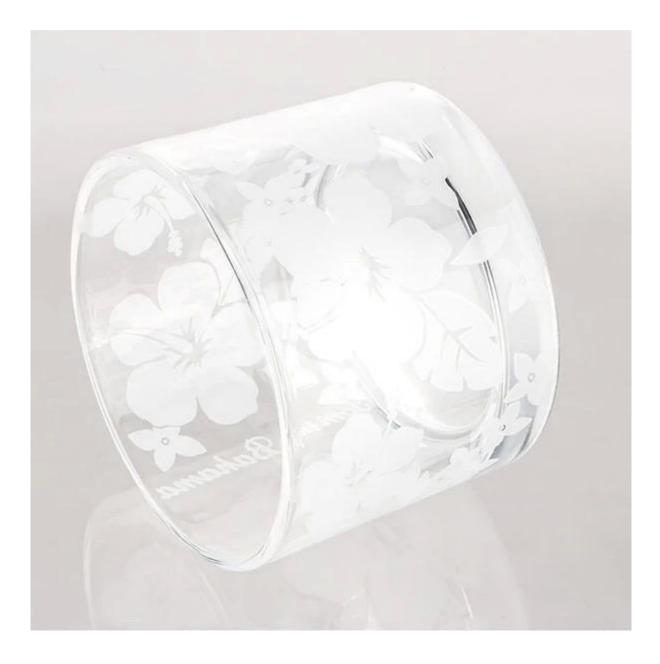

## **3.5oz Small Votive Candle Holder Sandblast Brand**

The small portable candle glass is with 3.5oz wax filling, very suitable for traveling. Look at the debossed pattern on the jar, it's totally a luxury artistic work-sandblast craft all around the vessel. It's an option of custom brand on your candles packaging.