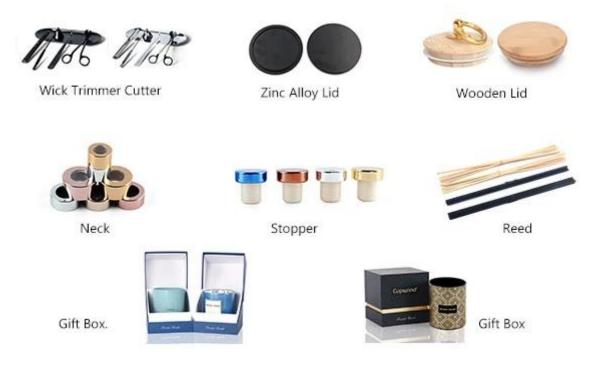

### **Accessories that related to Candle Holders**

With requests of our customers, Cupwind also offers accessories such as gift box for scented candles, wick tool set like wick trimmer, cutter, snuffer, lids in wood and metal like stainless steel and zinc alloy.