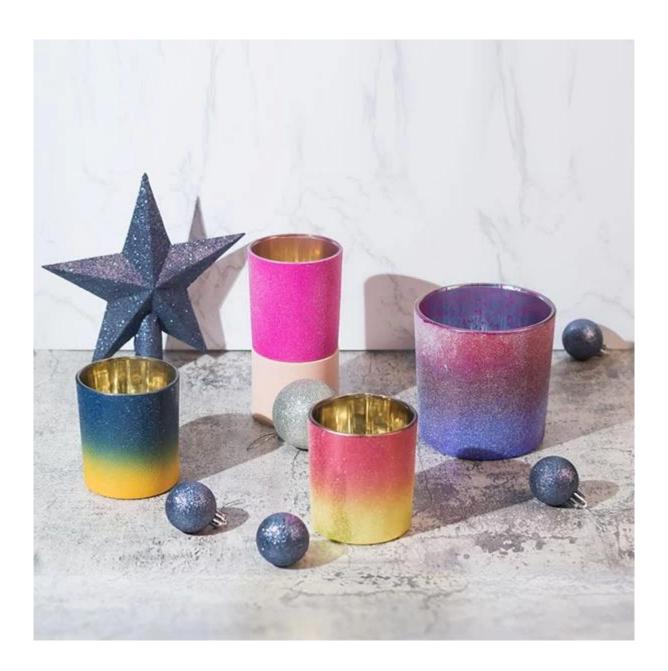

Cupwind is the reliable China 3 wicks candle glass factory.

This glass is decorated with powdary finish, blue and red colors spray in ombre finish, with interior gold plating, it looks luxury and suitable any scented candles. It holds 23oz wax, perfect for 3 wicks candles.

It's a good centerpiece and home decor at bedroom, bathroom, birthday party, wedding occasion.

Most of Cupwind orders are ODM/OEM, the color is customized, we can make your custom colors and mix different colors on the jar with ombre finish. You can even just give us an idea, we have designer help to make it become real product.