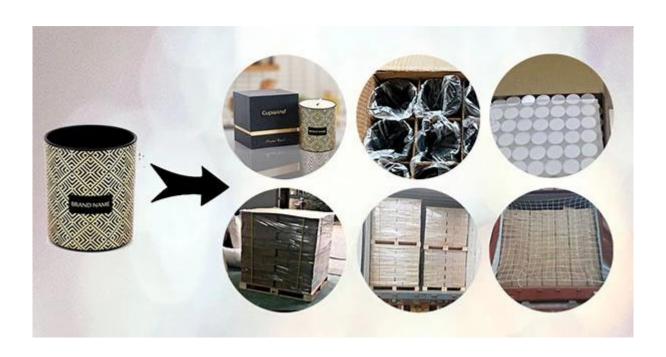

#### Packaging of Candle Holders

Cupwind takes care of each piece of candle holders with heart.

Each candle holder is wraped by opp plastic bag, 24pcs/48pcs/72pcs/144pcs inserted into a carton box with egg dividers.

loading with wooden pallet which is safer and more efficient, in the end, we will have a cotton net at the door openning place to stop it from falling.