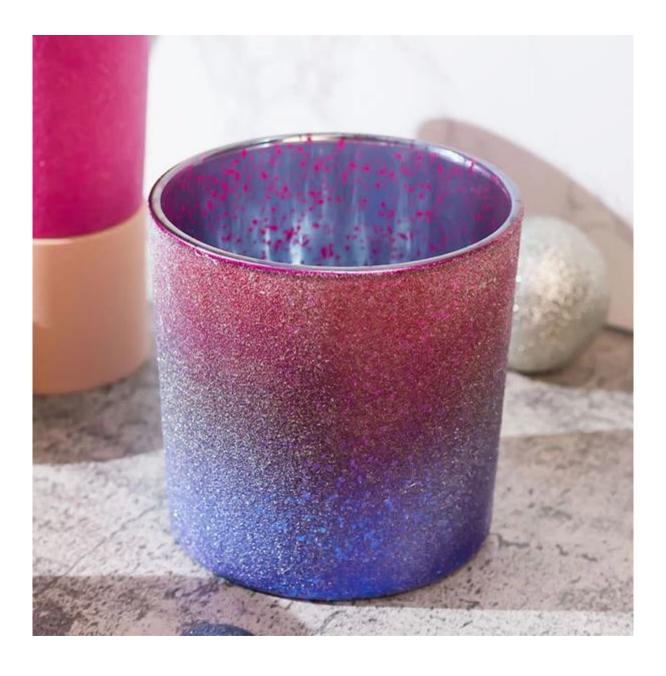

Cupwind is the reliable China 3 wicks candle glass factory.

This glass is decorated with powdary finish, blue and red colors spray in ombre finish, with interior gold plating, it looks luxury and suitable any scented candles. It holds 23oz wax, perfect for 3 wicks candles.