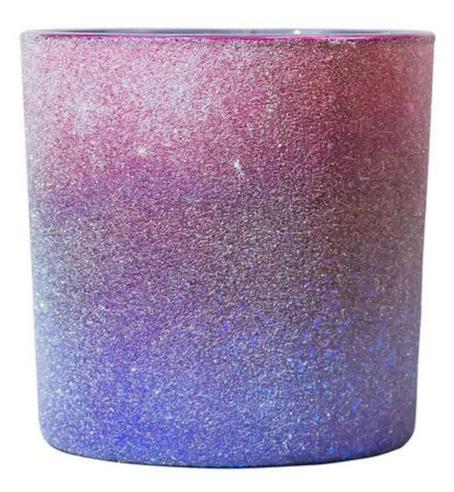

Cupwind is the reliable China 3 wicks candle glass factory.

This glass is decorated with powdary finish, blue and red colors spray in ombre finish, with interior gold plating, it looks luxury and suitable any scented candles. It holds 23oz wax, perfect for 3 wicks candles.