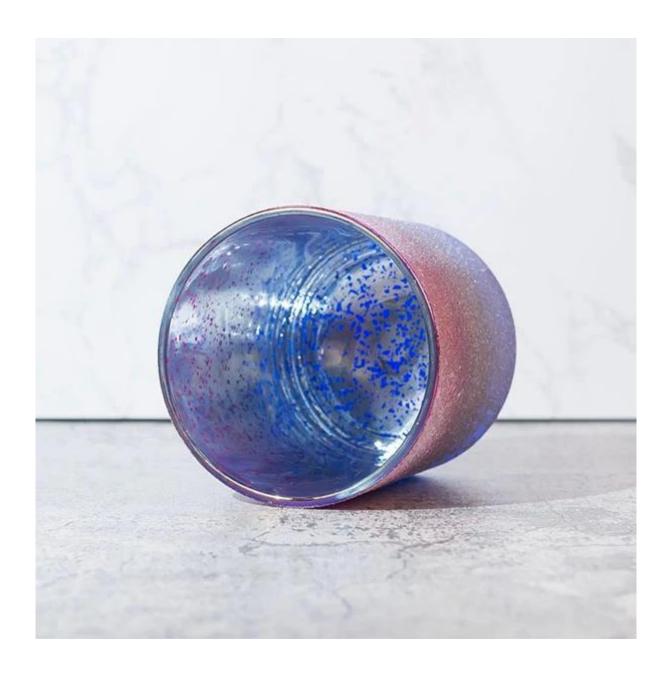

Cupwind is the reliable China 3 wicks candle glass factory.

This glass is decorated with powdary finish, blue and red colors spray in ombre finish, with interior gold plating, it looks luxury and suitable any scented candles. It holds 23oz wax, perfect for 3 wicks candles.