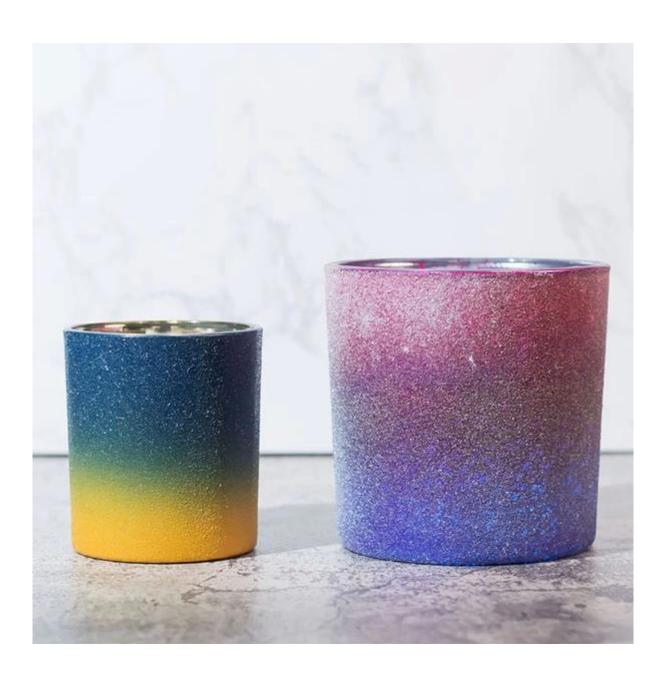

Cupwind is the reliable China 3 wicks candle glass factory.

This glass is decorated with powdary finish, blue and red colors spray in ombre finish, with interior gold plating, it looks luxury and suitable any scented candles. It holds 23oz wax, perfect for 3 wicks candles.

It's a good centerpiece and home decor at bedroom, bathroom, birthday party, wedding occasion.

Most of Cupwind orders are ODM/OEM, the color is customized, we can make your custom colors and mix different colors on the jar with ombre finish. You can even just give us an idea, we have designer help to make it become real product.