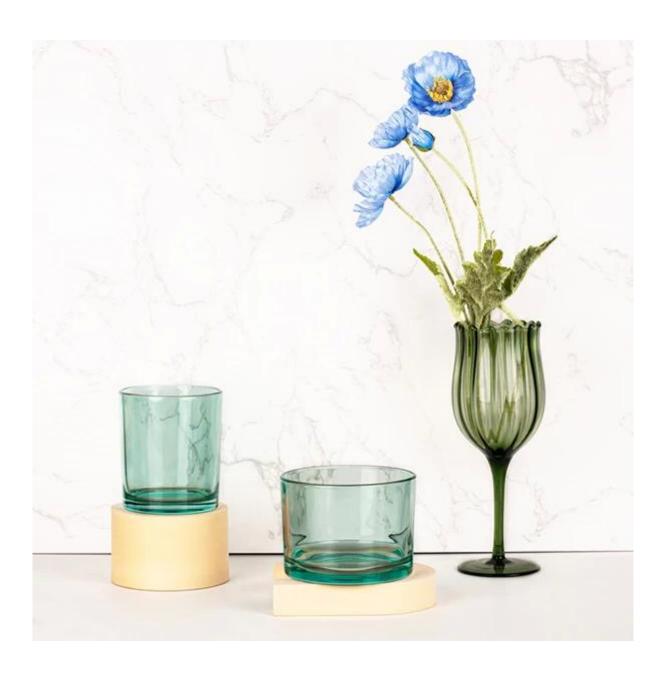

## 3 wick Translucent Green Candle Holder Glass 14.5oz

**Our Strength** 

10000 square meters decorating workshop.

20 kinds of different decorating machines.

20 years experience in the decorating area.

20+ stable glass factories supporting.

Worldwide famous brands making such as Armani Zara etc.

Cupwind is the reliable <u>translucent candle jar supplier in China</u>.

The glass candle jar painted external with transparent green color, it's a vital color, suitable for spring and summer season.

It's a stock item in our workshop, has a low MOQ as 5000pcs. It's a good choice for a new brand or adding as new production line item.

Cupwind factory painted candle jar has 14.5oz wax filling capacity, widely used size between customers. It's also a great home decor product in our house.