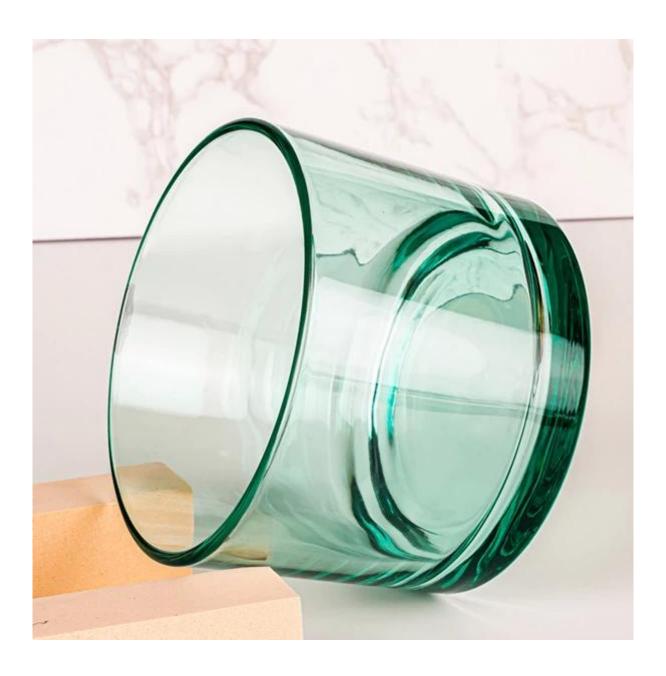

Worldwide famous brands making such as Armani Zara etc.

Cupwind is the reliable <u>translucent candle jar supplier in China</u>.

The glass candle jar painted external with transparent green color, it's a vital color, suitable for spring and summer season.

It's a stock item in our workshop, has a low MOQ as 5000pcs. It's a good choice for a new brand or adding as new production line item.

Cupwind factory painted candle jar has 14.5oz wax filling capacity, widely used size between customers. It's also a great home decor product in our house.