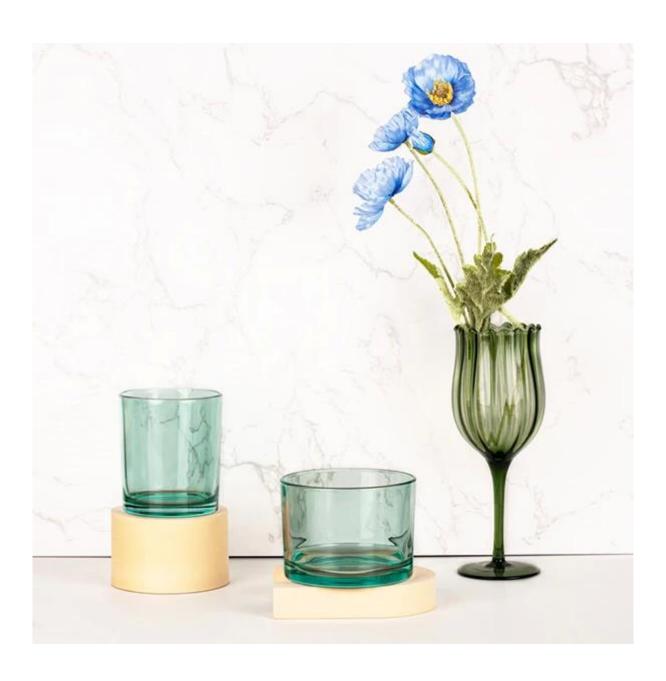

Worldwide famous brands making such as Armani Zara etc.

Cupwind is the reliable <u>translucent candle jar supplier in China</u>.

The glass candle jar painted external with transparent green color, it's a vital color, suitable for spring and summer season.

It's a stock item in our workshop, has a low MOQ as 5000pcs. It's a good choice for a new brand or adding as new production line item.

Cupwind factory painted candle jar has 14.5oz wax filling capacity, widely used size between customers. It's also a great home decor product in our house.