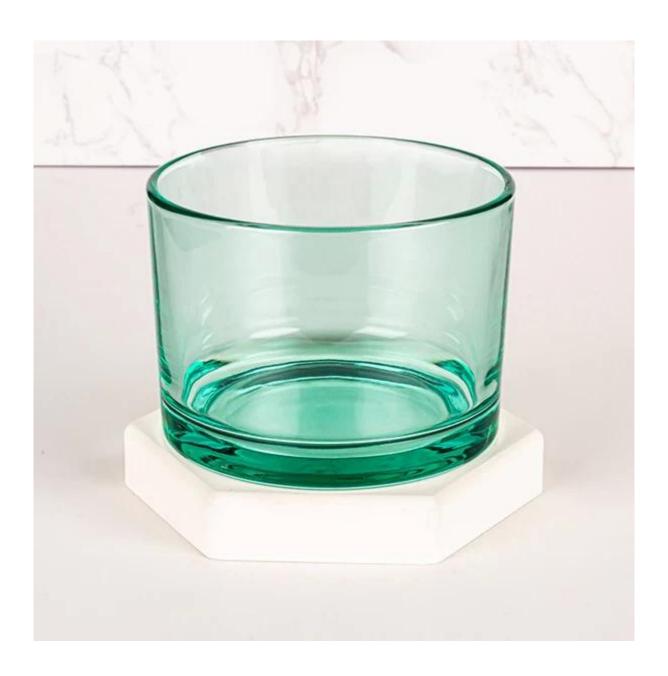

Worldwide famous brands making such as Armani Zara etc.

Cupwind is the reliable <u>translucent candle jar supplier in China</u>.

The glass candle jar painted external with transparent green color, it's a vital color, suitable for spring and summer season.

It's a stock item in our workshop, has a low MOQ as 5000pcs. It's a good choice for a new brand or adding as new production line item.

Cupwind factory painted candle jar has 14.5oz wax filling capacity, widely used size between customers. It's also a great home decor product in our house.