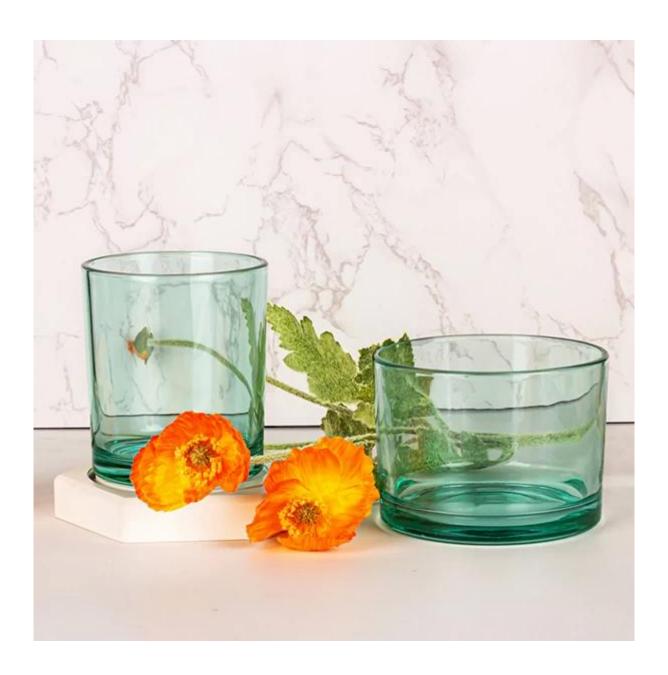

Worldwide famous brands making such as Armani Zara etc.

Cupwind is the reliable <u>translucent candle jar supplier in China</u>.

The glass candle jar painted external with transparent green color, it's a vital color, suitable for spring and summer season.

It's a stock item in our workshop, has a low MOQ as 5000pcs. It's a good choice for a new brand or adding as new production line item.

Cupwind factory painted candle jar has 14.5oz wax filling capacity, widely used size between customers. It's also a great home decor product in our house.