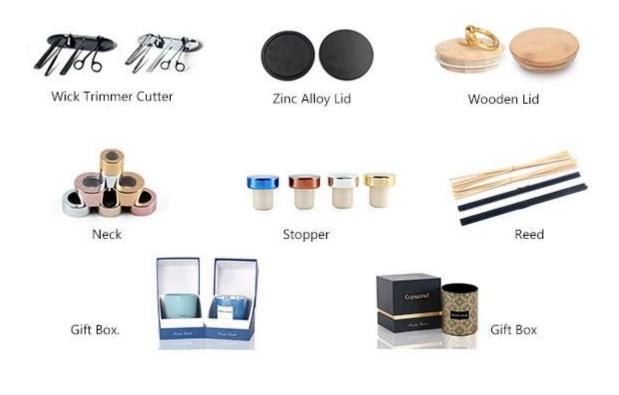

## Accessories that related to Candle Holders

With requests of our customers, Cupwind also offers accessories such as gift box for scented candles, wick tool set like wick trimmer, cutter, snuffer, lids in wood and metal like stainless steel and zinc alloy.