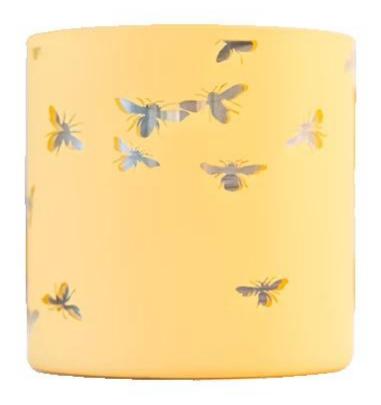

## **3 Wick Candle Holder Borosiliate Glass Laser Engraving Yellow**

**Our Strength** 

10000 square meters decorating workshop.

20 kinds of different decorating machines.

20 years experience in the decorating area.

20+ stable glass factories supporting.

Worldwide famous brands making such as Armani Zara etc. Cupwind is the reliable <u>borosilicate candle holder supplier</u>.

This 3 wick candle holder is made of borosilicate glass, the bee patterns is laser engraving on paintings, not on the internal electroplatiny layer.

Any customize patterns are available.

The vessel is handmade with perfect size and perfomance, MOQ is as small as 1000pcs.

This unique borosilicate glass is not only used as candle holders, it is also can be used as storage jar for candy, coffee, jewely, foods like pepper etc.