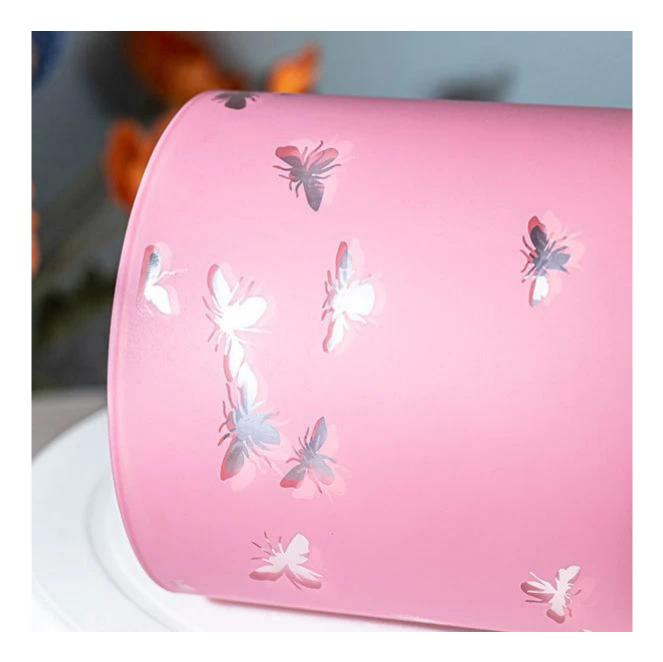

20+ stable glass factories supporting.

Worldwide famous brands making such as Armani Zara etc. Cupwind is the reliable <u>borosilicate candle holder supplier</u>.

This 3 wick candle holder is made of borosilicate glass, the bee patterns is laser engraving on paintings, not on the internal electroplatiny layer.

Any customize patterns are available.

The vessel is handmade with perfect size and perfomance, MOQ is as small as 1000pcs.

This unique borosilicate glass is not only used as candle holders, it is also can be used as storage jar for candy, coffee, jewely, foods like pepper etc.