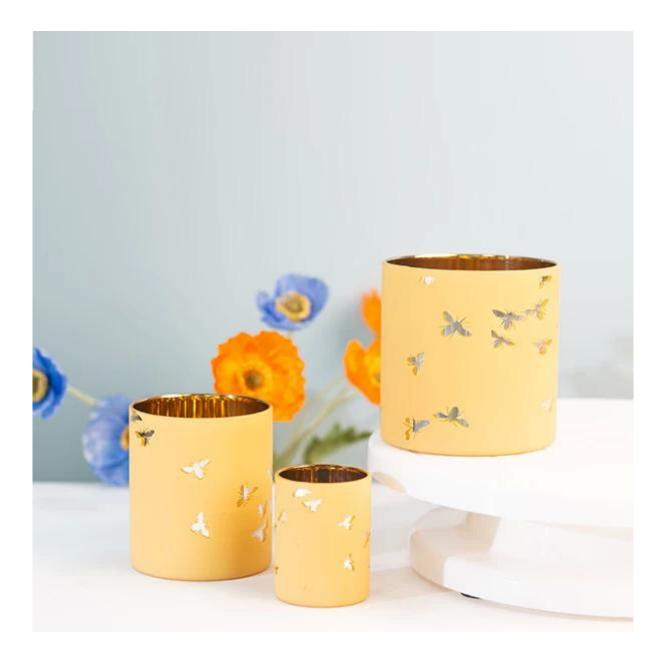

## **3 Wick Candle Holder Borosiliate Glass Laser Engraving Yellow**

**Our Strength** 

10000 square meters decorating workshop.

20 kinds of different decorating machines.

20 years experience in the decorating area.

20+ stable glass factories supporting.

Worldwide famous brands making such as Armani Zara etc. Cupwind is the reliable <u>borosilicate candle holder supplier</u>.

This 3 wick candle holder is made of borosilicate glass, the bee patterns is laser engraving on paintings, not on the internal electroplatiny layer.

Any customize patterns are available.

The vessel is handmade with perfect size and perfomance, MOQ is as small as 1000pcs.

This unique borosilicate glass is not only used as candle holders, it is also can be used as storage jar for candy, coffee, jewely, foods like pepper etc.