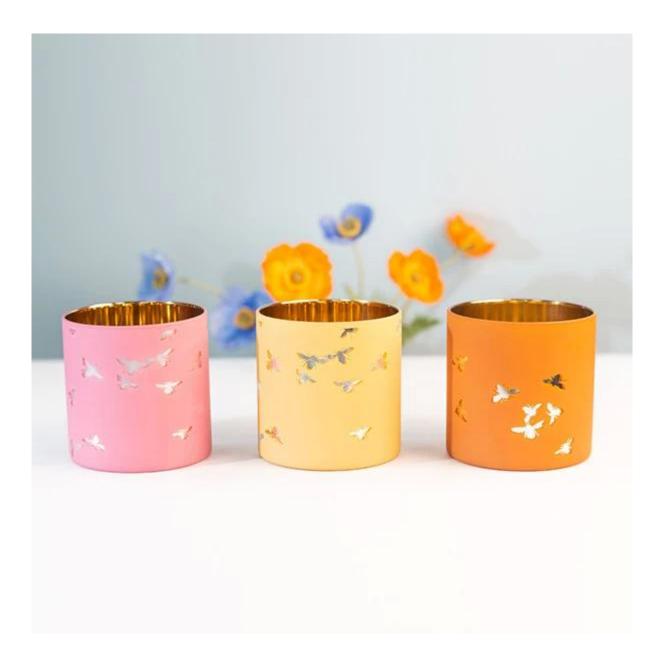

## **3 Wick Candle Holder Borosiliate Glass Laser Engraving Yellow**

**Our Strength** 

10000 square meters decorating workshop.

20 kinds of different decorating machines.

20 years experience in the decorating area.

20+ stable glass factories supporting.

Worldwide famous brands making such as Armani Zara etc. Cupwind is the reliable <u>borosilicate candle holder supplier</u>.

This 3 wick candle holder is made of borosilicate glass, the bee patterns is laser engraving on paintings, not on the internal electroplatiny layer.

Any customize patterns are available.

The vessel is handmade with perfect size and perfomance, MOQ is as small as 1000pcs.

This unique borosilicate glass is not only used as candle holders, it is also can be used as storage jar for candy, coffee, jewely, foods like pepper etc.