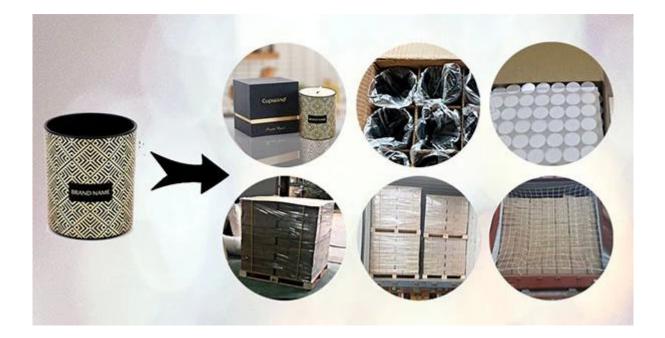

## Packaging of Candle Holders

Cupwind takes care of each piece of candle holders with heart.

Each candle holder is wraped by opp plastic bag, 24pcs/48pcs/72pcs/144pcs inserted into a carton box with egg dividers.

loading with wooden pallet which is safer and more efficient, in the end, we will have a cotton net at the door openning place to stop it from falling.