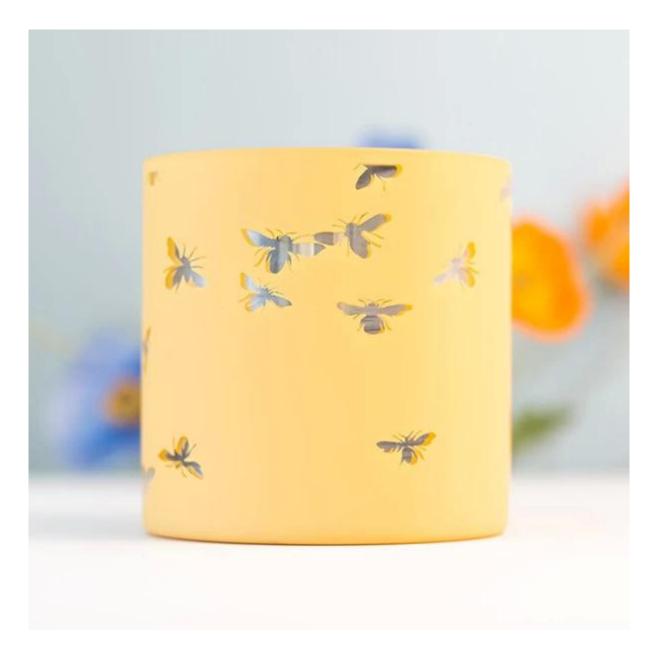

## **3 Wick Candle Holder Borosiliate Glass Laser Engraving Yellow**

**Our Strength** 

10000 square meters decorating workshop.

20 kinds of different decorating machines.

20 years experience in the decorating area.

20+ stable glass factories supporting.

Worldwide famous brands making such as Armani Zara etc. Cupwind is the reliable <u>borosilicate candle holder supplier</u>.

This 3 wick candle holder is made of borosilicate glass, the bee patterns is laser engraving on paintings, not on the internal electroplatiny layer.

Any customize patterns are available.

The vessel is handmade with perfect size and perfomance, MOQ is as small as 1000pcs.

This unique borosilicate glass is not only used as candle holders, it is also can be used as storage jar for candy, coffee, jewely, foods like pepper etc.