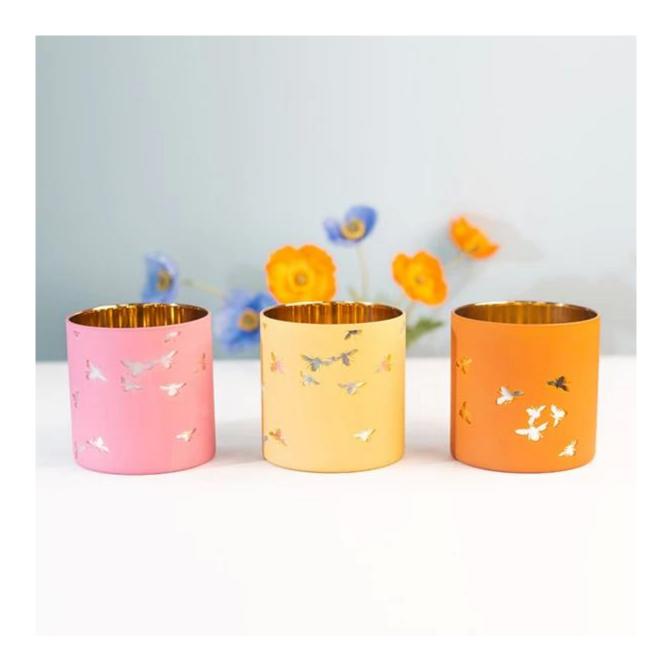

## 3 Wick Candle Holder Borosiliate Glass Laser Engraving Pink

**Our Strength** 

10000 square meters decorating workshop.

20 kinds of different decorating machines.

20 years experience in the decorating area.

20+ stable glass factories supporting.

Worldwide famous brands making such as Armani Zara etc.

Cupwind is the reliable borosilicate candle holder supplier.

This 3 wick candle holder is made of borosilicate glass, the bee patterns is laser engraving on paintings, not on the internal electroplatiny layer.

Any customize patterns are available.

The vessel is handmade with perfect size and perfomance, MOQ is as small as 1000pcs.

This unique borosilicate glass is not only used as candle holders, it is also can be used as storage jar for candy, coffee, jewely, foods like pepper etc.