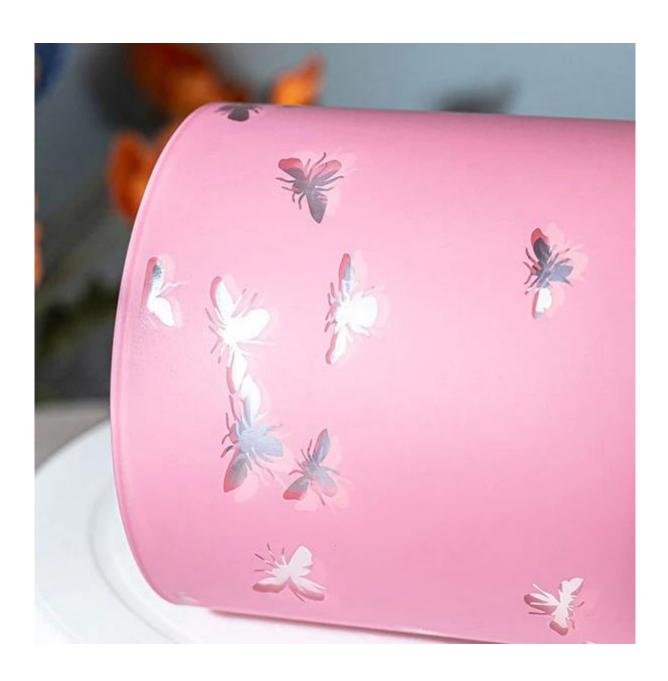

20+ stable glass factories supporting.

Worldwide famous brands making such as Armani Zara etc.

Cupwind is the reliable borosilicate candle holder supplier.

This 3 wick candle holder is made of borosilicate glass, the bee patterns is laser engraving on paintings, not on the internal electroplatiny layer.

Any customize patterns are available.

The vessel is handmade with perfect size and perfomance, MOQ is as small as 1000pcs.

This unique borosilicate glass is not only used as candle holders, it is also can be used as storage jar for candy, coffee, jewely, foods like pepper etc.