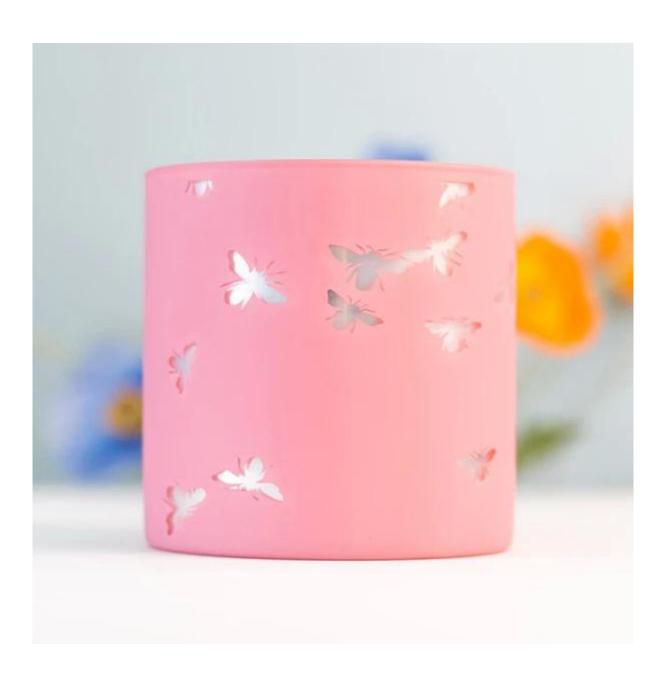

## 3 Wick Candle Holder Borosiliate Glass Laser Engraving Pink

**Our Strength** 

10000 square meters decorating workshop.

20 kinds of different decorating machines.

20 years experience in the decorating area.

20+ stable glass factories supporting.

Worldwide famous brands making such as Armani Zara etc.

Cupwind is the reliable borosilicate candle holder supplier.

This 3 wick candle holder is made of borosilicate glass, the bee patterns is laser engraving on paintings, not on the internal electroplatiny layer.

Any customize patterns are available.

The vessel is handmade with perfect size and perfomance, MOQ is as small as 1000pcs.

This unique borosilicate glass is not only used as candle holders, it is also can be used as storage jar for candy, coffee, jewely, foods like pepper etc.