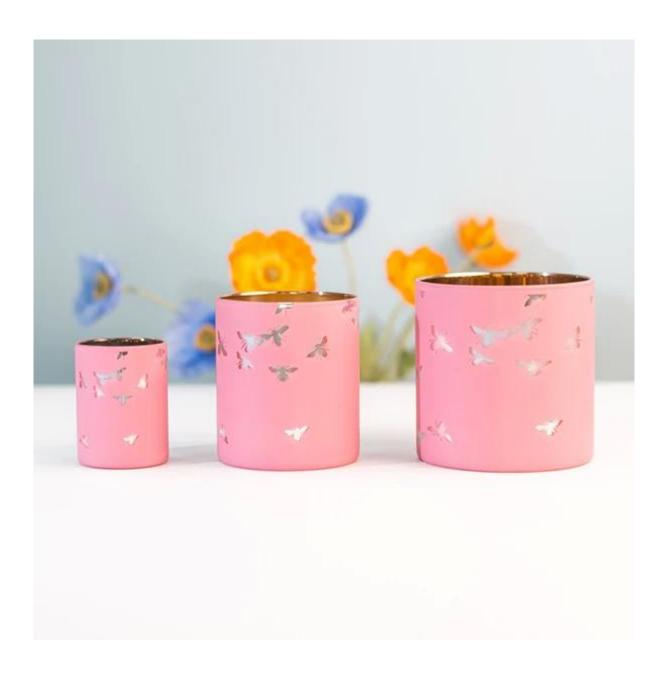

## 3 Wick Candle Holder Borosiliate Glass Laser Engraving Pink

**Our Strength** 

10000 square meters decorating workshop.

20 kinds of different decorating machines.

20 years experience in the decorating area.

20+ stable glass factories supporting.

Worldwide famous brands making such as Armani Zara etc.

Cupwind is the reliable borosilicate candle holder supplier.

This 3 wick candle holder is made of borosilicate glass, the bee patterns is laser engraving on paintings, not on the internal electroplatiny layer.

Any customize patterns are available.

The vessel is handmade with perfect size and perfomance, MOQ is as small as 1000pcs.

This unique borosilicate glass is not only used as candle holders, it is also can be used as storage jar for candy, coffee, jewely, foods like pepper etc.