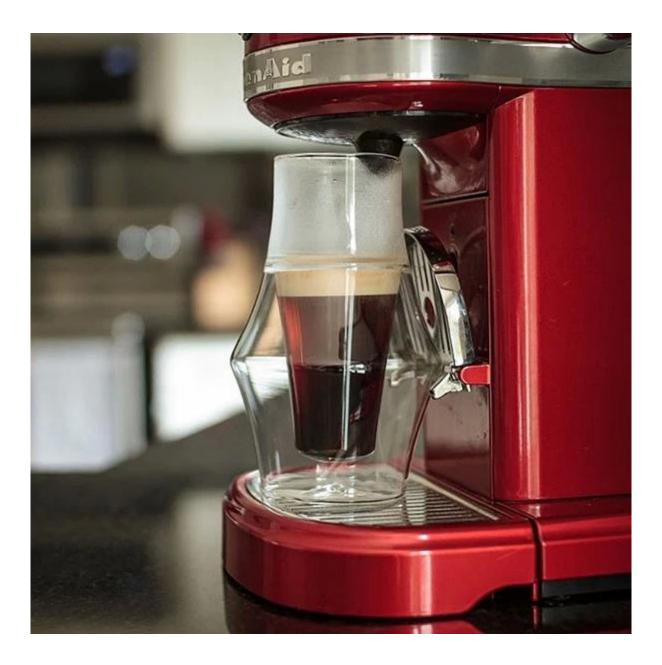

This is individually mouth-blown from heat-resistant borosilicate glass, our double wall glasses have a thermal quality that keeps hot drinks hot and cold drinks cold. There's a silicone vent at the base of the glass that equalises the air pressure between the two glass layers when hot or cold liquids are added.