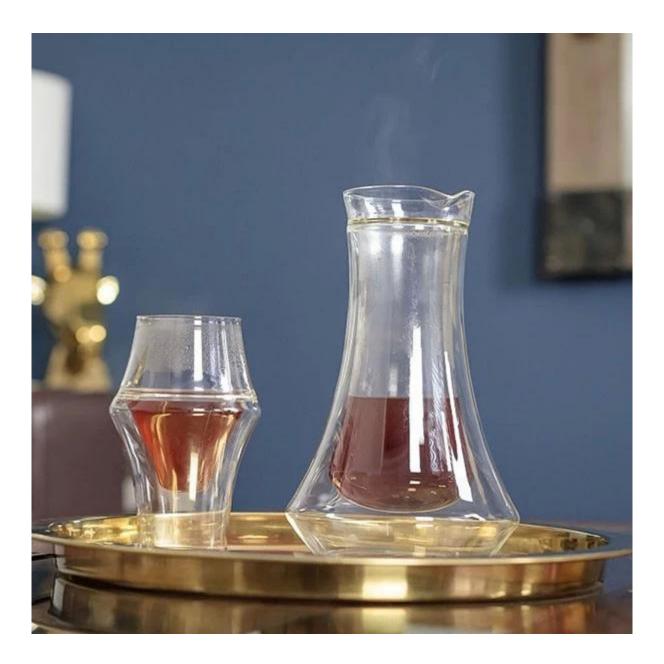

This is individually mouth-blown from heat-resistant borosilicate glass, our double wall glasses have a thermal quality that keeps hot drinks hot and cold drinks cold. There's a silicone vent at the base of the glass that equalises the air pressure between the two glass layers when hot or cold liquids are added.