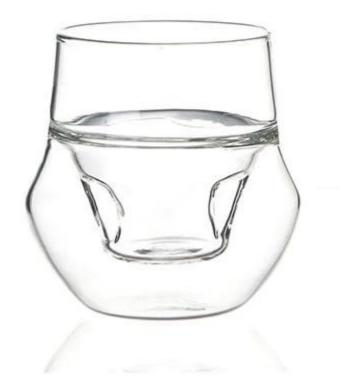

## 2oz High Borosilicate Heat-Resistant Glass Cup Thermal Insulation Double-Layer Coffee Cup

Product category: coffee cup Style: chic style Capacity: 75ml Process: manual blowing and manual firing Gift giving purposes: coffee store, coffee bar, coffee promotion, point exchange gifts, business gifts,promotional gifts,advertising promotion, welfare gifts, festival gifts, festival gifts, awards and commemorations, conference gifts, public relations gifts Applicable place: household Material: high borosilicate Applicable object: General Package specification: single Structure: double layer Shape: unique Applicable population: Hot Packaging: carton Function: heat preservation, high temperature resistance, anti scalding and heat insulation

This is individually mouth-blown from heat-resistant borosilicate glass, our double wall glasses have a thermal quality that keeps hot drinks hot and cold drinks cold. There's a silicone vent at the base of the glass that equalises the air pressure between the two glass layers when hot or cold liquids are added.