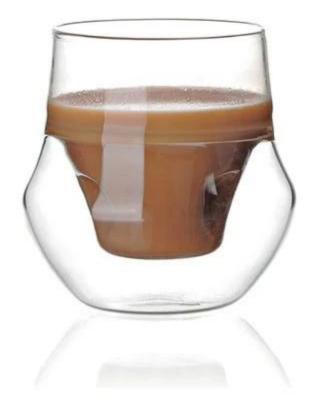

## 2oz High Borosilicate Heat-Resistant Glass Cup Thermal Insulation Double-Layer Coffee Cup

Product category: coffee cup Style: chic style Capacity: 75ml Process: manual blowing and manual firing Gift giving purposes: coffee store, coffee bar, coffee promotion, point exchange gifts, business gifts,promotional gifts,advertising promotion, welfare gifts, festival gifts, festival gifts, awards and commemorations, conference gifts, public relations gifts Applicable place: household Material: high borosilicate Applicable object: General Package specification: single Structure: double layer Shape: unique Applicable population: Hot Packaging: carton Function: heat preservation, high temperature resistance, anti scalding and heat insulation

This is individually mouth-blown from heat-resistant borosilicate glass, our double wall glasses have a thermal quality that keeps hot drinks hot and cold drinks cold. There's a silicone vent at the base of the glass that equalises the air pressure between the two glass layers when hot or cold liquids are added.