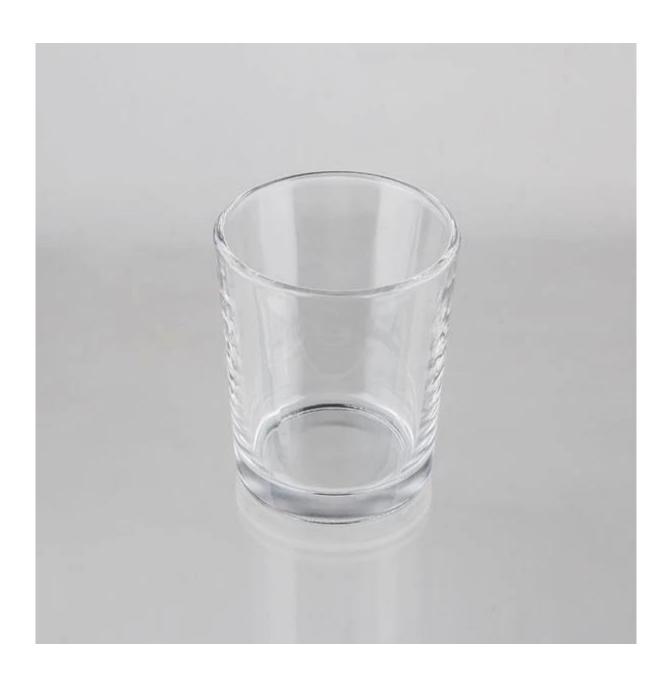

## 2.6oz votive candle glass on sale

SKU#: CPWZT104
2.6oz/95ml
H67\*T55\*B48
Material: Eco-friendly Glass
FDA/Cali 65 Pro Tests Pass
Lead and Cadmium Tests Pass
ASTM(Annealing and Thermal Shock) Test Pass

Cupwind is a quality and service oriented supplier of votive candle glass