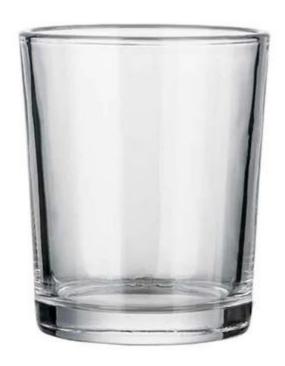

## 2.6oz votive candle glass on sale

SKU#: CPWZT104
2.6oz/95ml
H67\*T55\*B48
Material: Eco-friendly Glass
FDA/Cali 65 Pro Tests Pass
Lead and Cadmium Tests Pass
ASTM(Annealing and Thermal Shock) Test Pass

Cupwind is a quality and service oriented supplier of votive candle glass