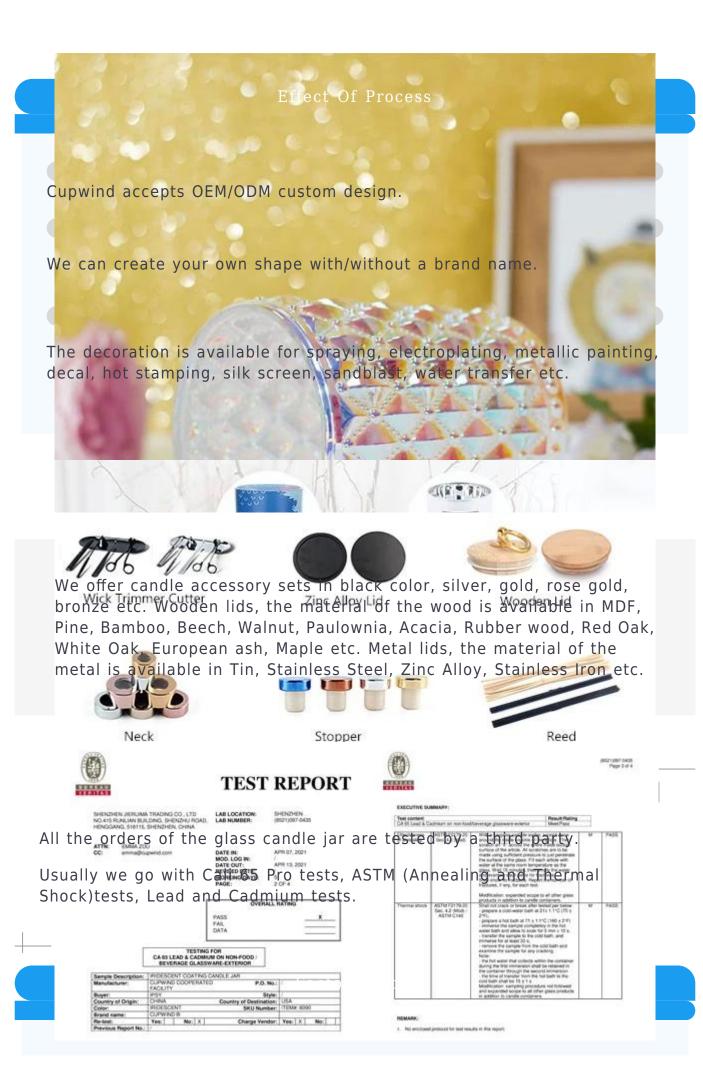

## 24oz Iridescent Glass Diamond Scented Candle Holder



A:10000 square meters decorating workshop.

20 kinds of different decorating machines.

20 years experience in the decorating area.

20+ stable glass factories supporting.

Worldwide famous brands making such as Armani Zara etc.

Cupwind is a professional <u>iridescent candle holder china factory</u> for many years.

## **Product Features**





Cupwind has 10000 square meters decorating workshop.

20 kinds of different decorating machines.

20 years experience in the decorating area.

20+ stable glass factories supporting with various of glass vessels.