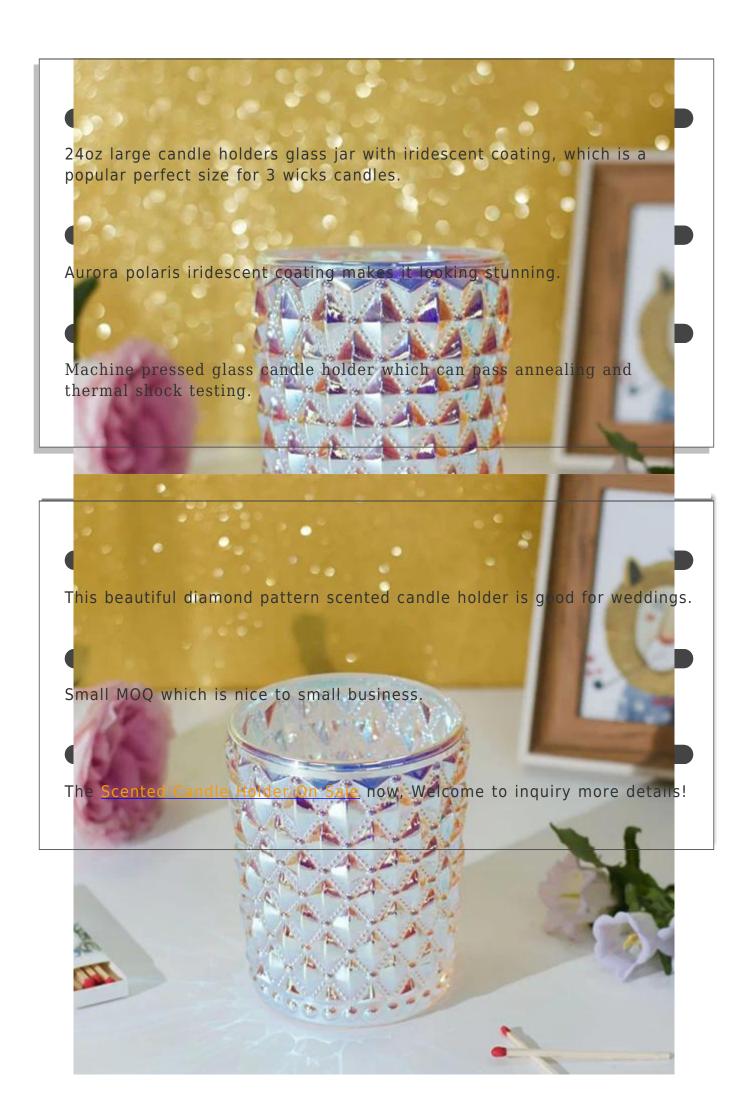

## 24oz Iridescent Glass Diamond Scented Candle Holder



A:10000 square meters decorating workshop.

20 kinds of different decorating machines.

20 years experience in the decorating area.

20+ stable glass factories supporting.

Worldwide famous brands making such as Armani Zara etc.

Cupwind is a professional <u>iridescent candle holder china factory</u> for many years.

## **Product Features**





Cupwind has 10000 square meters decorating workshop.

20 kinds of different decorating machines.

20 years experience in the decorating area.

20+ stable glass factories supporting with various of glass vessels.