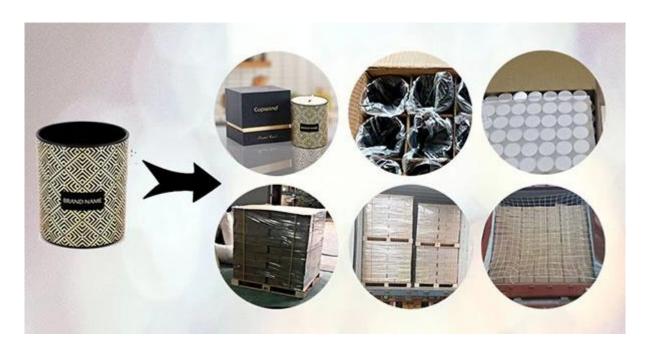

## 24oz Iridescent Glass Diamond Scented Candle Holder

A:10000 square meters decorating workshop.

20 kinds of different decorating machines.

20 years experience in the decorating area.

20+ stable glass factories supporting.

## **Product Features**

Cupwind has 10000 square meters decorating workshop.

20 kinds of different decorating machines.

20 years experience in the decorating area.

20+ stable glass factories supporting with various of glass vessels.