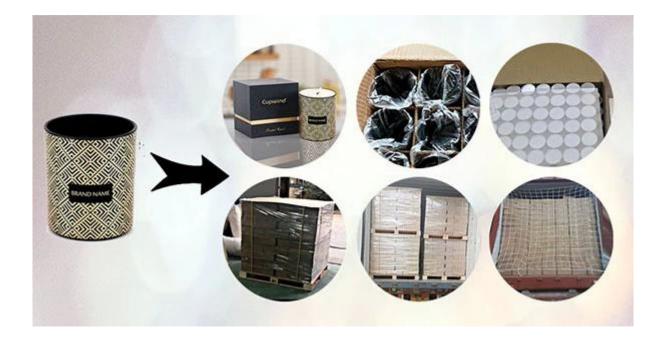

## **Packaging of Candle Holders**

Cupwind takes care of each piece of candle holders with heart.

Each candle holder is wraped by opp plastic bag, 24pcs/48pcs/72pcs/144pcs inserted into a carton box with egg dividers.

Loading with wooden pallet which is safer and more efficient, in the end, we will have a cotton net at the door openning place to stop it from falling.