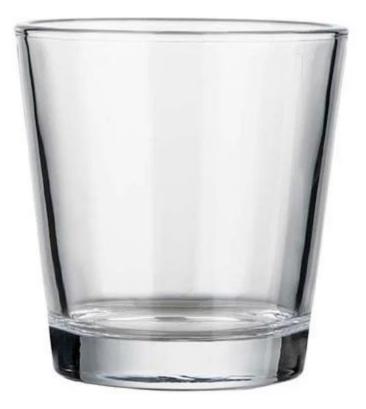

## 230ml Votive Glass Candle jar Machine Pressed Transparent Glass

The V shaped glass vessel is widely used for candles packaging, we have different sizes for option. It is machine pressed made, thick and heavy, very durable for candles holding. The 230ml randvoll fill size is so suitable for votive holders.