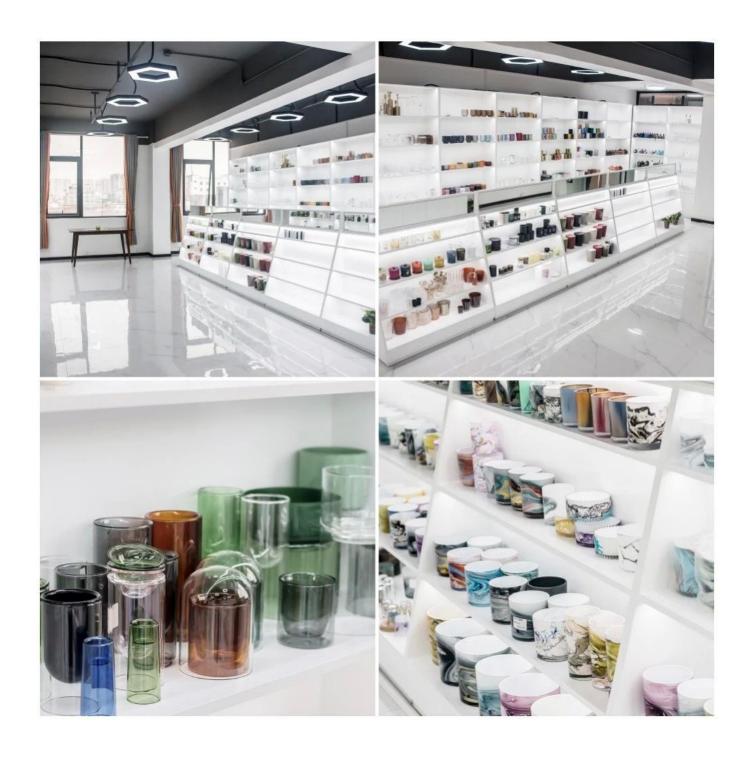

There are different sizes for this kind of hat vessel for candles, it is good matching home decor product. The plain glass is open to make different decorations, spraying, electroplating, decal, foiling, laser etc

Cupwind is a good choice, if you are looking for hat candle vessel factory.