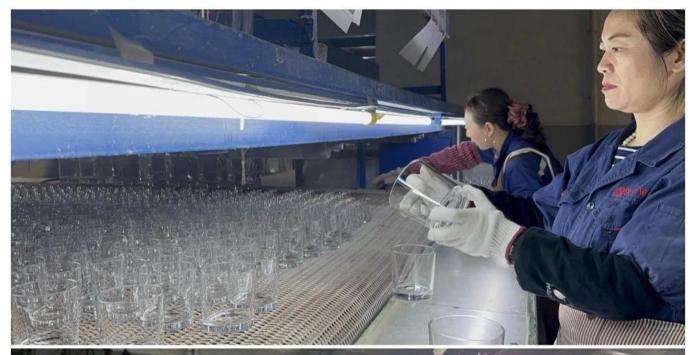

### Q7: How does Cupwind secure the quality?

A7: In order to keep the mass production in consistent quality, Cupwind QC person check the glass piece by piece start from clear glass to decorated glass. In this way, it reduces the defects maximumly, we have no quality accident by so far.