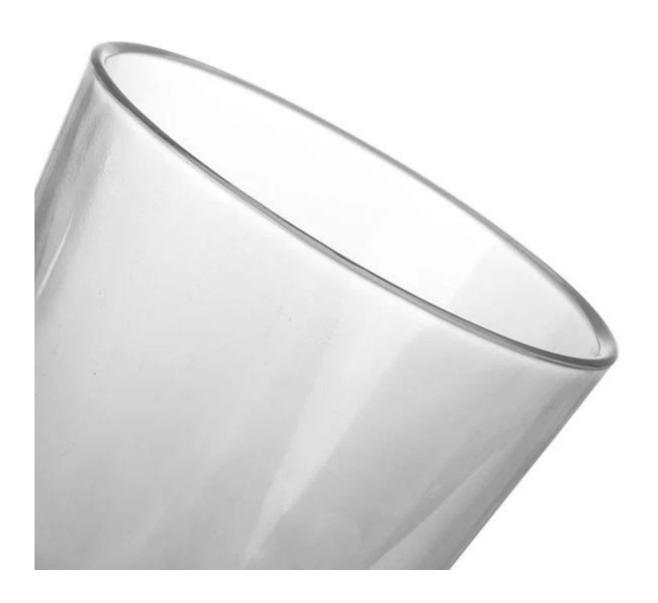

This glass is made by machine pressed, it is the very popular size and shape on the market, it was used very often for three wicks. It has a super clean and balanced shape for vintage brand styles.

Cupwind is super experienced china 22oz candle vessel supplier, we export millions in a year.

There are different sizes for this kind of hat vessel for candles, it is good matching home decor product. The plain glass is open to make different decorations, spraying, electroplating, decal, foiling, laser etc