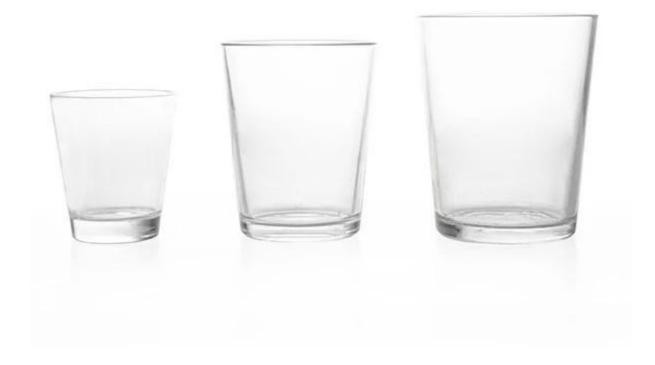

This glass is made by machine pressed, it is the very popular size and shape on the market, it was used very often for three wicks. It has a super clean and balanced shape for vintage brand styles.

Cupwind is super experienced china 22oz candle vessel supplier, we export millions in a year.

There are different sizes for this kind of hat vessel for candles, it is good matching home decor product. The plain glass is open to make different decorations, spraying, electroplating, decal, foiling, laser etc