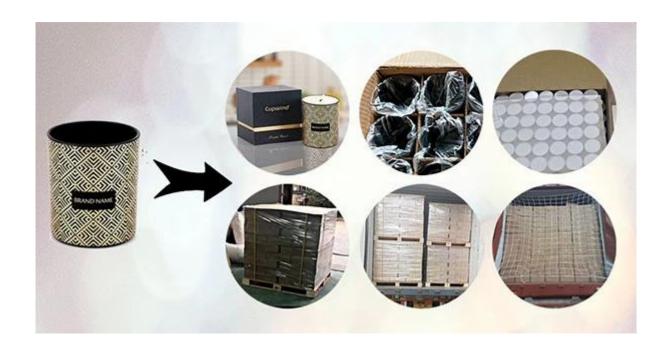

## **Packaging of Candle Holders**

Cupwind takes care of each piece of candle vessels with heart.

Each candle holder is wraped by opp plastic bag, 24pcs/48pcs/72pcs/144pcs inserted into a carton box with egg dividers.

Loading with wooden pallet which is safer and more efficient, in the end, we will have a cotton net at the door openning place to stop it from falling.

**Cupwind Factory Photo** 

Cupwind office photo