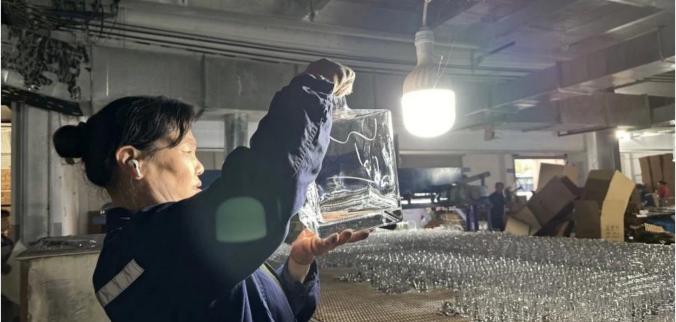

### Q7: How does Cupwind secure the quality?

A7: In order to keep the mass production in consistent quality, Cupwind QC person check the glass piece by piece start from clear glass to decorated glass. In this way, it reduces the defects maximumly, we have no quality accident by so far.