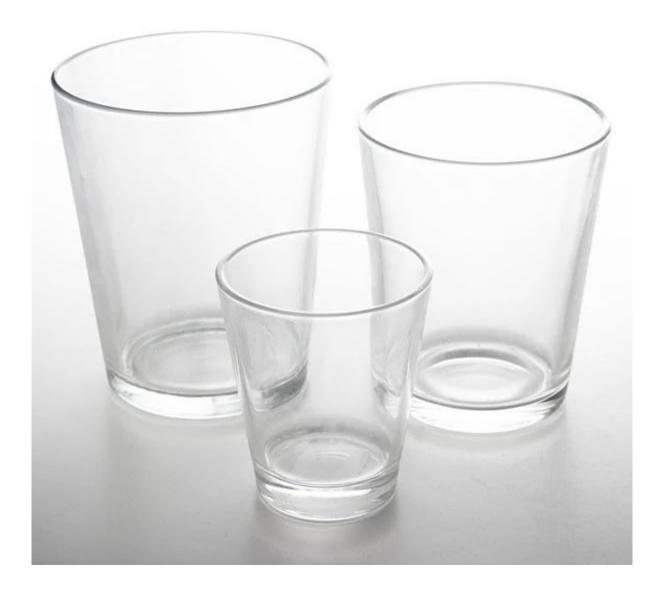

There are different sizes for this kind of hat vessel for candles, it is good matching home decor product. The plain glass is open to make different decorations, spraying, electroplating, decal, foiling, laser etc