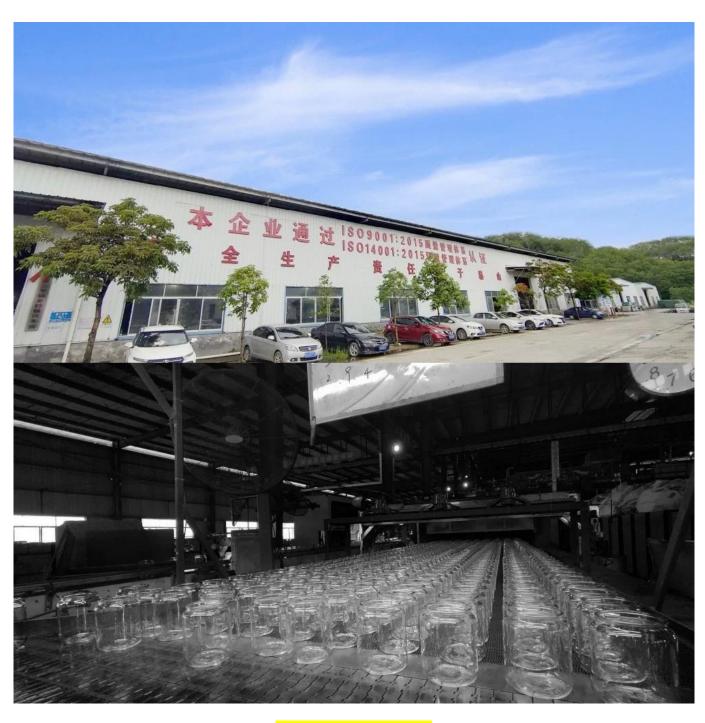

Loading with wooden pallet which is safer and more efficient, in the end, we will have a cotton net at the door openning place to stop it from falling.

**Cupwind Factory Photo** 

Cupwind office photo