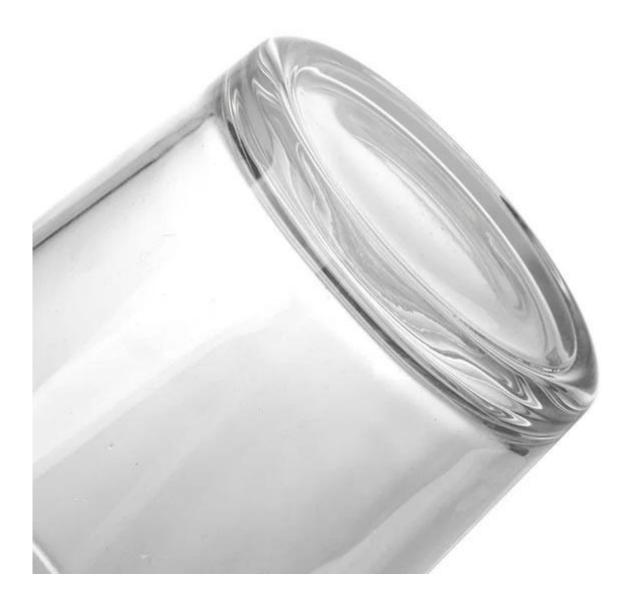

This glass is made by machine pressed, it is the very popular size and shape on the market, it was used very often for three wicks. It has a super clean and balanced shape for vintage brand styles.

Cupwind is super experienced china 22oz candle vessel supplier, we export millions in a year.

There are different sizes for this kind of hat vessel for candles, it is good matching home decor product. The plain glass is open to make different decorations, spraying, electroplating, decal, foiling, laser etc