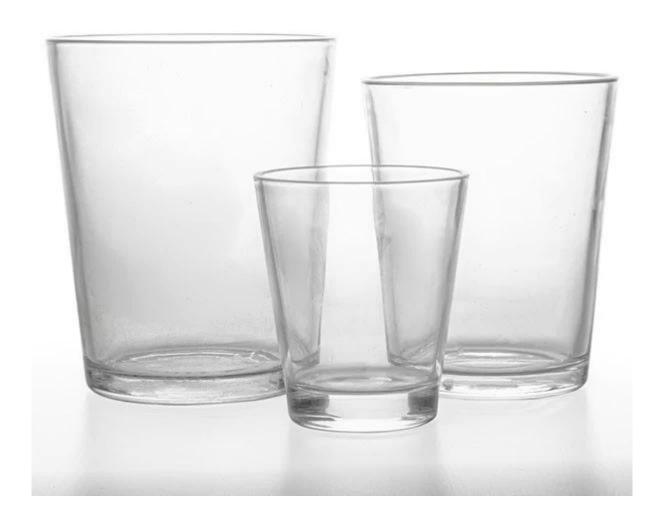

There are different sizes for this kind of hat vessel for candles, it is good matching home decor product. The plain glass is open to make different decorations, spraying, electroplating, decal, foiling, laser etc