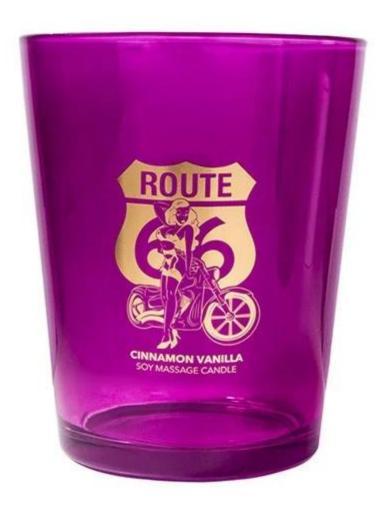

There are different sizes for this kind of hat vessel for candles, it is good matching home decor product. The plain glass is open to make different decorations, spraying, electroplating, decal, foiling, laser etc

Cupwind is a good choice, if you are looking for hat candle vessel factory.