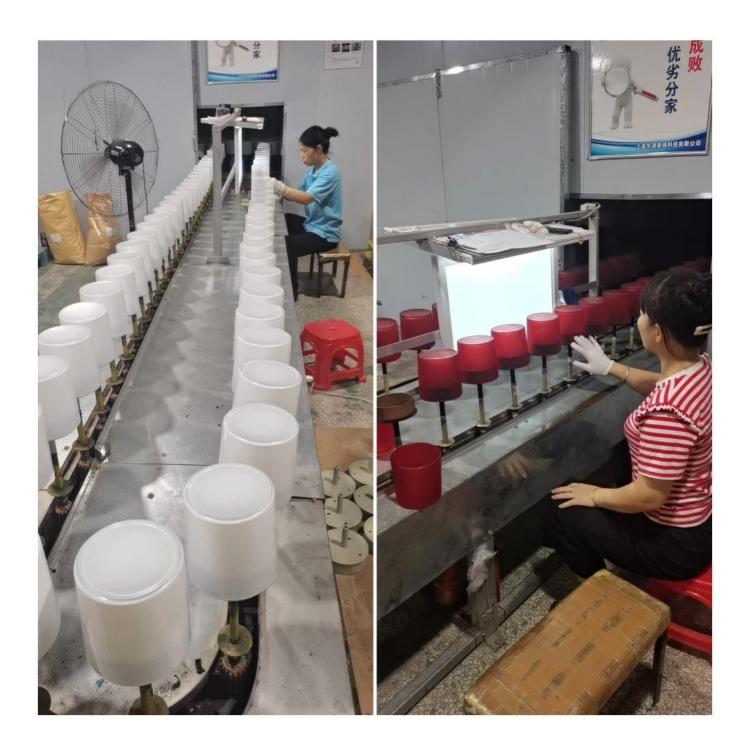

### Q7: How does Cupwind secure the quality?

A7: In order to keep the mass production in consistent quality, Cupwind QC person check the glass piece by piece start from clear glass to decorated glass. In this way, it reduces the defects maximumly, we have no quality accident by so far.