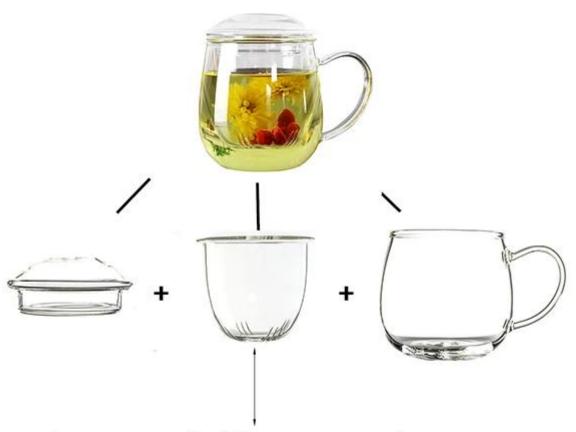

#### STYLISH DESIGN:

With a glass lid and filter for loose teas or blooming teas. Just put the tea or coffee bag into the inner cup and add some water, then the inner cup releases infused tea directly into the outside drinking cup.

Inner cup with 12 narrow openings near the bottom acting as strainer