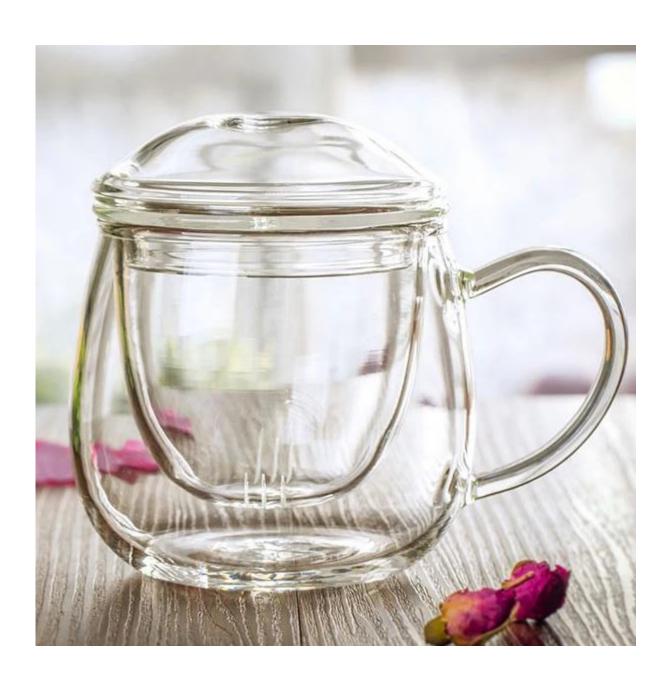

## **DESCRIPTIONS**

Recommended Fill (oz): 21oz

Imperial Dimensions: 4.09" D x 4.92" H

Packing: 1pc/box, 48pcs/ctn

MOQ: 1000pcs

Material: Borosilicate Glass, heat resistance

Producing Method: Handblown, both single wall and double wall products available.

Dishwasher and Refrigerator Safe