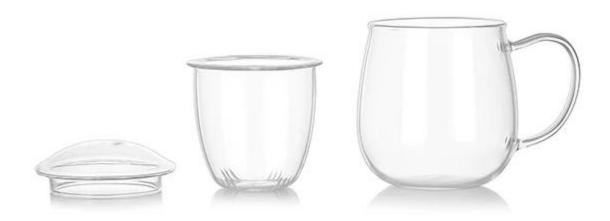

#### STYLISH DESIGN:

With a glass lid and filter for loose teas or blooming teas. Just put the tea or coffee bag into the inner cup and add some water, then the inner cup releases infused tea directly into the outside drinking cup.

Inner cup with 12 narrow openings near the bottom acting as strainer