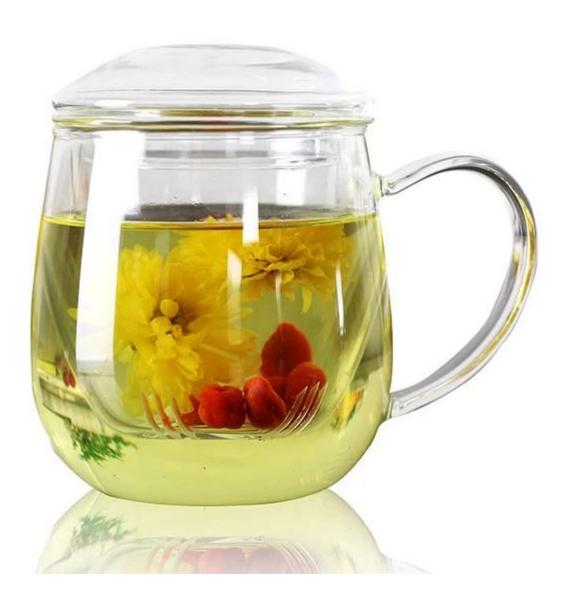

#### STYLISH DESIGN:

With a glass lid and filter for loose teas or blooming teas. Just put the tea or coffee bag into the inner cup and add some water, then the inner cup releases infused tea directly into the outside drinking cup.

#### PERFECT FOR HOT OR COLD DRINKS:

The contemporary cups keep the temperature of liquid hot or cold for a longer period of time while the outer glass wall remains comfortable to the touch, which can suffer from -4°F to 300°F.