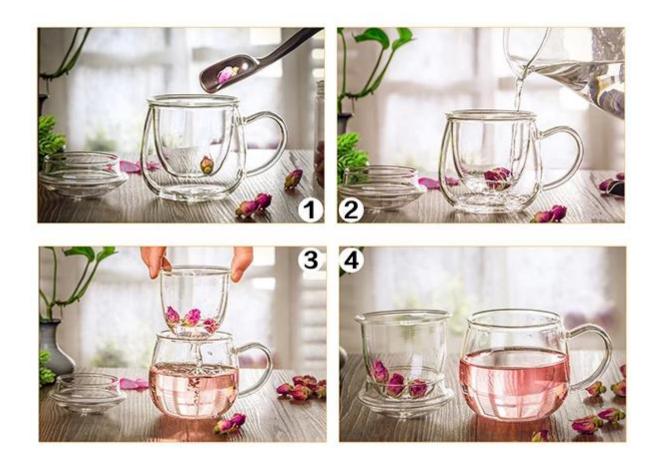

#### STYLISH DESIGN:

With a glass lid and filter for loose teas or blooming teas. Just put the tea or coffee bag into the inner cup and add some water, then the inner cup releases infused tea directly into the outside drinking cup.