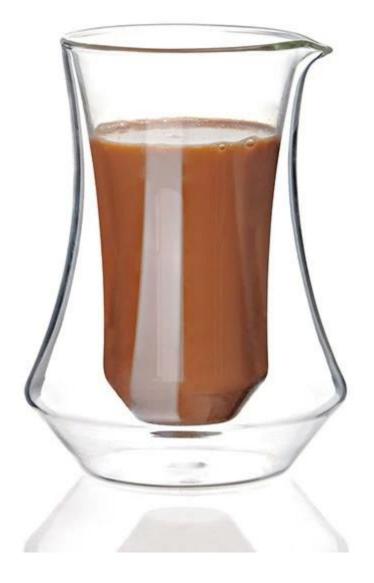

The borosilicate carafe is an elegant serving vessel and at 20 ounces (600ml), is suitable for up to four servings.

It's a great option for serving multiple guests or enjoying multiple cups. Aside from keeping temperature stable for longer,

which is all the more important when serving guests, the rim diameter is such that you can use most popular brewing devices.

Put more simply, brew your best roast and savor whether entertaining or on your own.