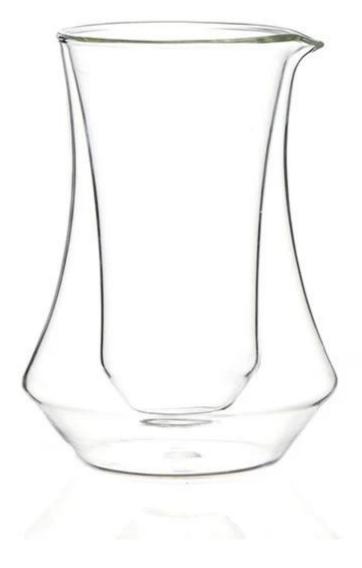

The borosilicate carafe is an elegant serving vessel and at 20 ounces (600ml), is suitable for up to four servings.

It's a great option for serving multiple guests or enjoying multiple cups. Aside from keeping temperature stable for longer,

which is all the more important when serving guests, the rim diameter is such that you can use most popular brewing devices.

Put more simply, brew your best roast and savor whether entertaining or on your own.