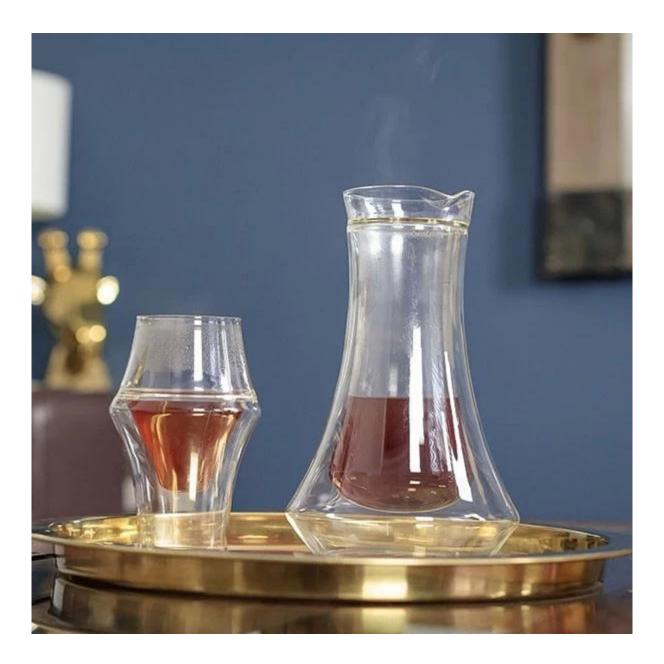

## 20oz Large Double Wall Coffee Carafe Handmade Borosilicate Glass Serving Carafe

Product category: double wall coffee carafe Style: chic style Capacity: 20oz/600ml Process: manual blowing and manual firing Gift giving purposes: coffee store, coffee bar, coffee promotion, point exchange gifts, business gifts,promotional gifts,advertising promotion, welfare gifts, festival gifts, festival gifts, awards and commemorations, conference gifts, public relations gifts Applicable place: household Material: high borosilicate Applicable object: General Package specification: single Structure: double layer Shape: unique Applicable population: Hot Packaging: carton Function: heat preservation, high temperature resistance, anti scalding and heat insulation

The borosilicate carafe is an elegant serving vessel and at 20 ounces (600ml), is suitable for up to four servings.

It's a great option for serving multiple guests or enjoying multiple cups. Aside from keeping temperature stable for longer,

which is all the more important when serving guests, the rim diameter is such that you can use most popular brewing devices.

Put more simply, brew your best roast and savor whether entertaining or on your own.