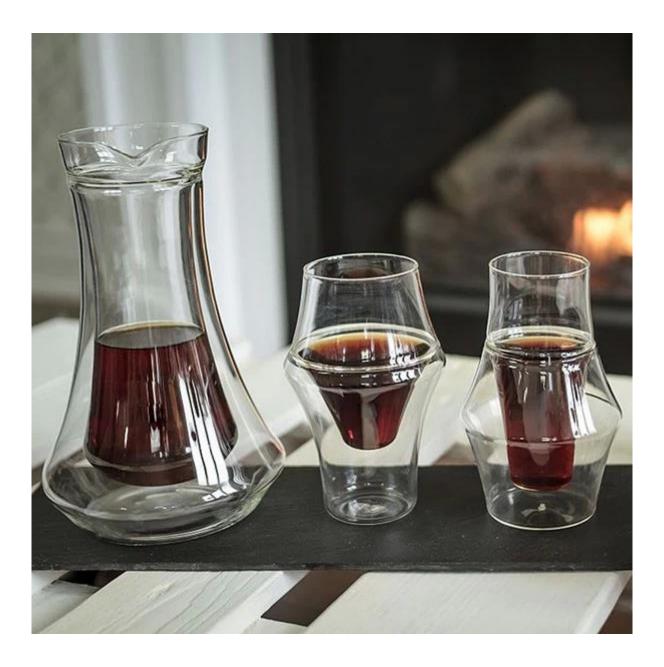

The borosilicate carafe is an elegant serving vessel and at 20 ounces (600ml), is suitable for up to four servings.

It's a great option for serving multiple guests or enjoying multiple cups. Aside from keeping temperature stable for longer,

which is all the more important when serving guests, the rim diameter is such that you can use most popular brewing devices.

Put more simply, brew your best roast and savor whether entertaining or on your own.