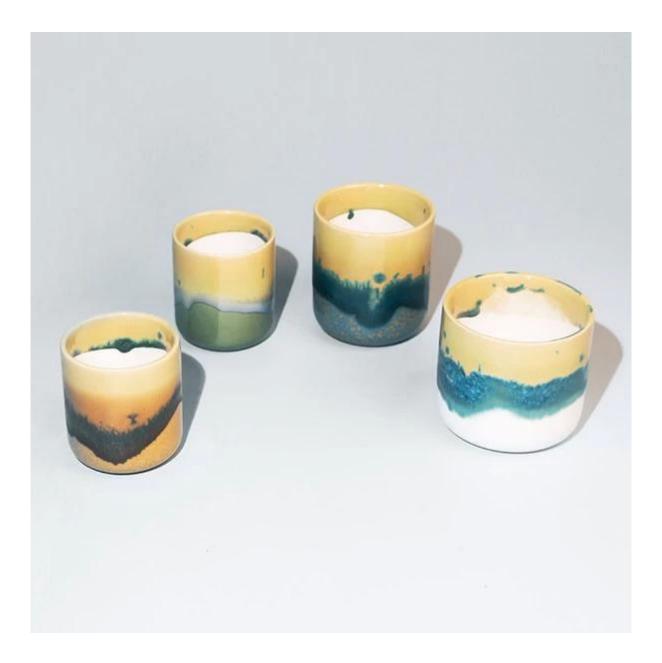

## **200ml Reactive Glazed Ceramic Votive Candle Holder**

These fabulous reactive glazed ceramic candle vessel are come with very special details in design, different colors and sizes, custom colors and brand is available for option. This kind of reactive glaze is more and more popular in the market, they are applied in tablewares, decoration vases, candle packaging. This kind of vessels is so loved by the family who like

the modest luxury looking. These vessels are elegant and sturdy, and are sure to elevate any space.

Cupwind is the reliable <u>China ceramic votive candle holder supplier</u> for years and accepted by many famous brands.

The <u>reactive glazed ceramic candle vessels</u> are with rustic stylish, perfect matching for garden. The 5.5oz candles filling size is portable, perfect-for-traveling favorite. High-end product is always control strictly with every processing step.