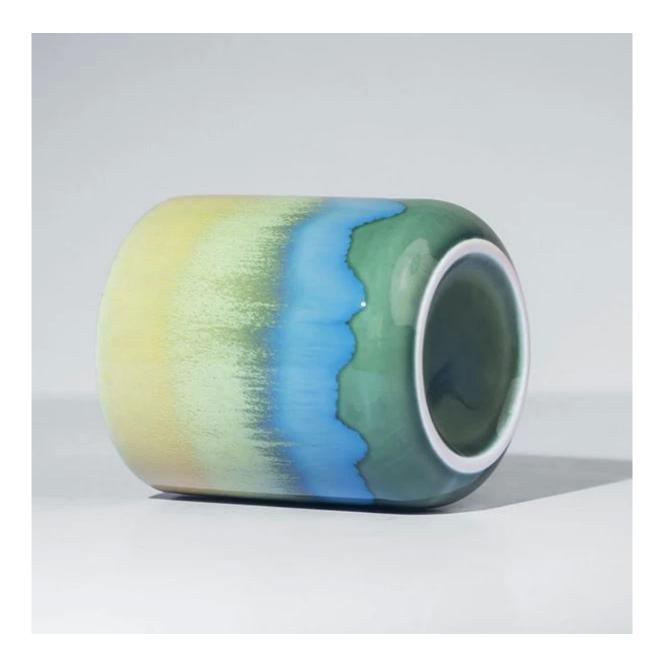

## **200ml Reactive Glazed Ceramic Votive Candle Holder**

These fabulous reactive glazed ceramic candle vessel are come with very special details in design, different colors and sizes, custom colors and brand is available for option. This kind of reactive glaze is more and more popular in the market, they are applied in tablewares, decoration vases, candle packaging. This kind of vessels is so loved by the family who like

The <u>reactive glazed ceramic candle vessels</u> are with rustic stylish, perfect matching for garden. The 5.5oz candles filling size is portable, perfect-for-traveling favorite. High-end product is always control strictly with every processing step.