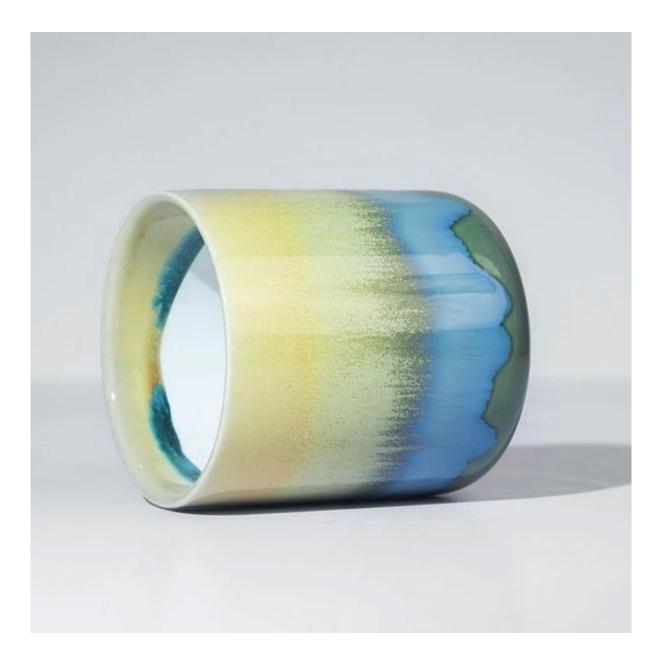

## **200ml Reactive Glazed Ceramic Votive Candle Holder**

These fabulous reactive glazed ceramic candle vessel are come with very special details in design, different colors and sizes, custom colors and brand is available for option. This kind of reactive glaze is more and more popular in the market, they are applied in tablewares, decoration vases, candle packaging. This kind of vessels is so loved by the family who like

The <u>reactive glazed ceramic candle vessels</u> are with rustic stylish, perfect matching for garden. The 5.5oz candles filling size is portable, perfect-for-traveling favorite. High-end product is always control strictly with every processing step.