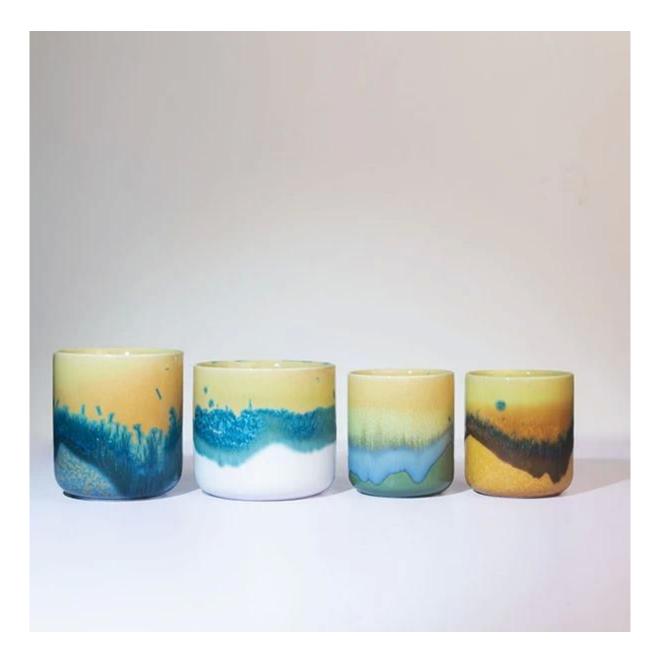

## **200ml Reactive Glazed Ceramic Votive Candle Holder**

These fabulous reactive glazed ceramic candle vessel are come with very special details in design, different colors and sizes, custom colors and brand is available for option. This kind of reactive glaze is more and more popular in the market, they are applied in tablewares, decoration vases, candle packaging. This kind of vessels is so loved by the family who like

The <u>reactive glazed ceramic candle vessels</u> are with rustic stylish, perfect matching for garden. The 5.5oz candles filling size is portable, perfect-for-traveling favorite. High-end product is always control strictly with every processing step.