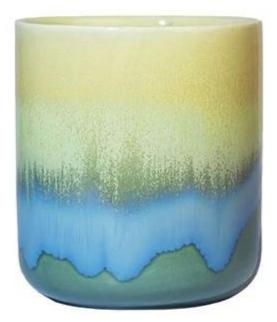

## **200ml Reactive Glazed Ceramic Votive Candle Holder**

These fabulous reactive glazed ceramic candle vessel are come with very special details in design, different colors and sizes, custom colors and brand is available for option. This kind of reactive glaze is more and more popular in the market, they are applied in tablewares, decoration vases, candle packaging. This kind of vessels is so loved by the family who like

the modest luxury looking. These vessels are elegant and sturdy, and are sure to elevate any space.

Cupwind is the reliable <u>China ceramic votive candle holder supplier</u> for years and accepted by many famous brands.

The <u>reactive glazed ceramic candle vessels</u> are with rustic stylish, perfect matching for garden. The 5.5oz candles filling size is portable, perfect-for-traveling favorite. High-end product is always control strictly with every processing step.