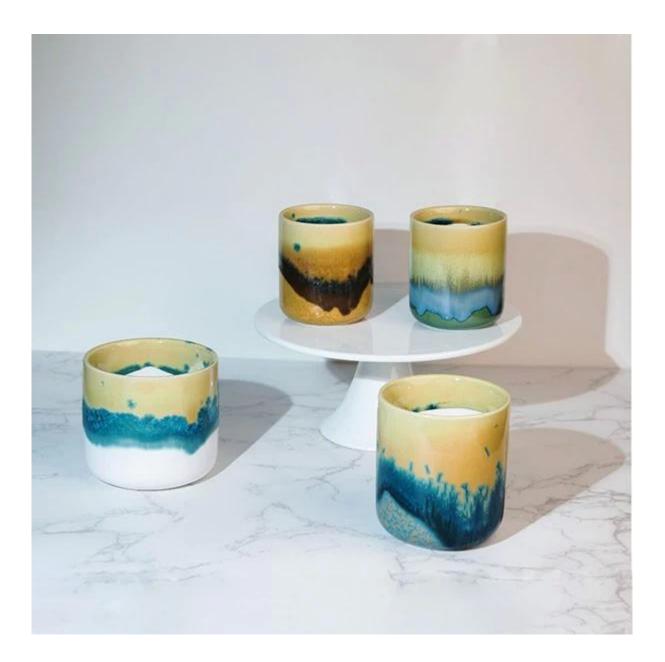

## **200ml Reactive Glazed Ceramic Votive Candle Holder**

These fabulous reactive glazed ceramic candle vessel are come with very special details in design, different colors and sizes, custom colors and brand is available for option. This kind of reactive glaze is more and more popular in the market, they are applied in tablewares, decoration vases, candle packaging. This kind of vessels is so loved by the family who like

the modest luxury looking. These vessels are elegant and sturdy, and are sure to elevate any space.

Cupwind is the reliable <u>China ceramic votive candle holder supplier</u> for years and accepted by many famous brands.

The <u>reactive glazed ceramic candle vessels</u> are with rustic stylish, perfect matching for garden. The 5.5oz candles filling size is portable, perfect-for-traveling favorite. High-end product is always control strictly with every processing step.