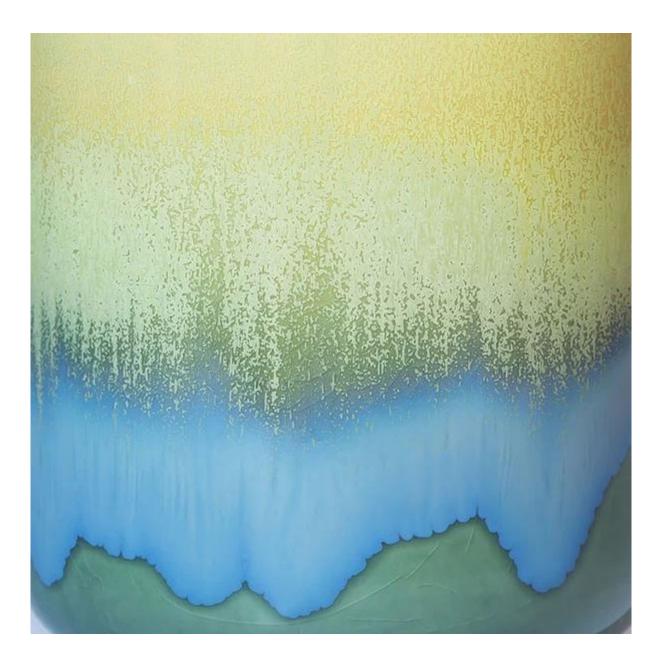

## **200ml Reactive Glazed Ceramic Votive Candle Holder**

These fabulous reactive glazed ceramic candle vessel are come with very special details in design, different colors and sizes, custom colors and brand is available for option. This kind of reactive glaze is more and more popular in the market, they are applied in tablewares, decoration vases, candle packaging. This kind of vessels is so loved by the family who like

The <u>reactive glazed ceramic candle vessels</u> are with rustic stylish, perfect matching for garden. The 5.5oz candles filling size is portable, perfect-for-traveling favorite. High-end product is always control strictly with every processing step.