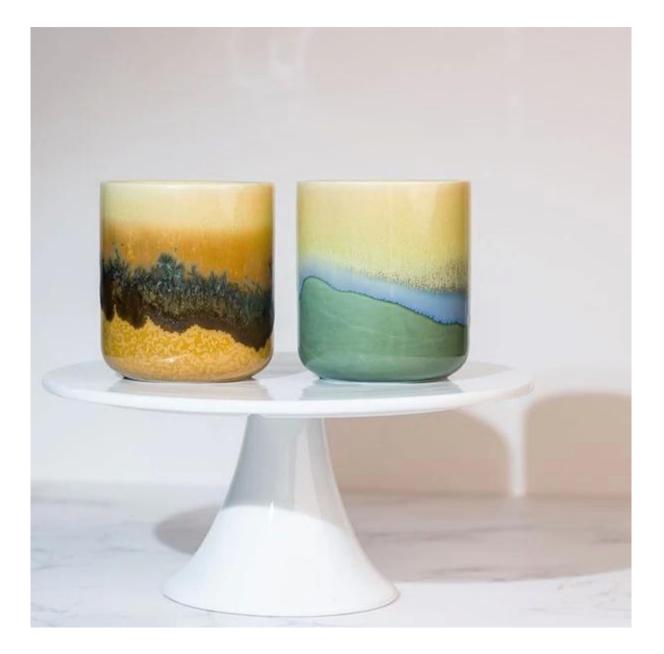

## **200ml Reactive Glazed Ceramic Votive Candle Holder**

These fabulous reactive glazed ceramic candle vessel are come with very special details in design, different colors and sizes, custom colors and brand is available for option. This kind of reactive glaze is more and more popular in the market, they are applied in tablewares, decoration vases, candle packaging. This kind of vessels is so loved by the family who like

the modest luxury looking. These vessels are elegant and sturdy, and are sure to elevate any space.

Cupwind is the reliable <u>China ceramic votive candle holder supplier</u> for years and accepted by many famous brands.

The <u>reactive glazed ceramic candle vessels</u> are with rustic stylish, perfect matching for garden. The 5.5oz candles filling size is portable, perfect-for-traveling favorite. High-end product is always control strictly with every processing step.