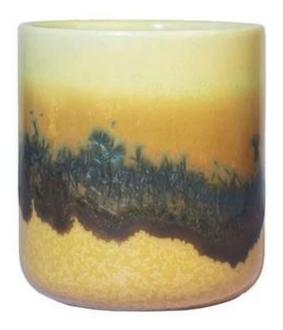

## 200ml Portable Reactive Glazed Ceramic Votive Candle Jar

These fabulous reactive glazed ceramic candle vessel are come with very special details in design, different colors and sizes, custom colors and brand is available for option. This kind of reactive glaze is more and more popular in the market, they are applied in tablewares, decoration vases, candle packaging. This kind of vessels is so loved by the family who like

The <u>reactive glazed ceramic candle vessels</u> are with rustic stylish, perfect matching for garden. The 5.5oz candles filling size is portable, perfect-for-traveling favorite. High-end product is always control strictly with every processing step.