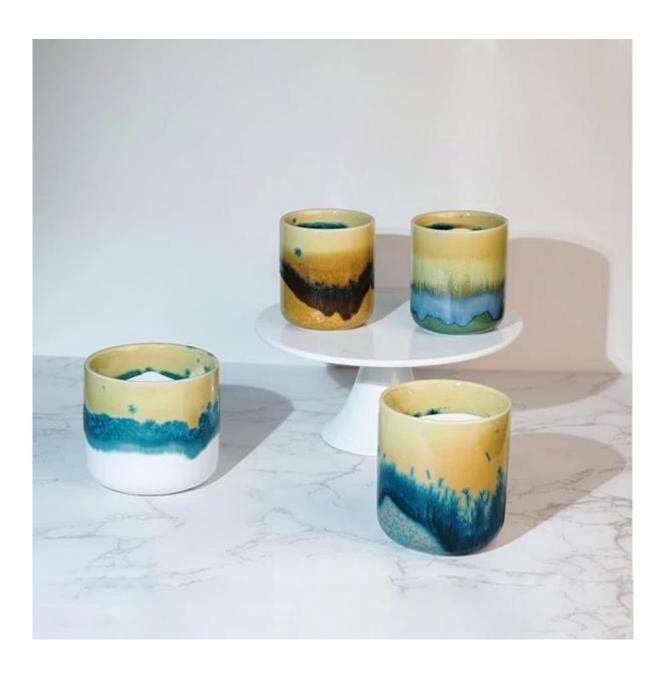

## 200ml Portable Reactive Glazed Ceramic Votive Candle Jar

These fabulous reactive glazed ceramic candle vessel are come with very special details in design, different colors and sizes, custom colors and brand is available for option. This kind of reactive glaze is more and more popular in the market, they are applied in tablewares, decoration vases, candle packaging. This kind of vessels is so loved by the family who like

The <u>reactive glazed ceramic candle vessels</u> are with rustic stylish, perfect matching for garden. The 5.5oz candles filling size is portable, perfect-for-traveling favorite. High-end product is always control strictly with every processing step.