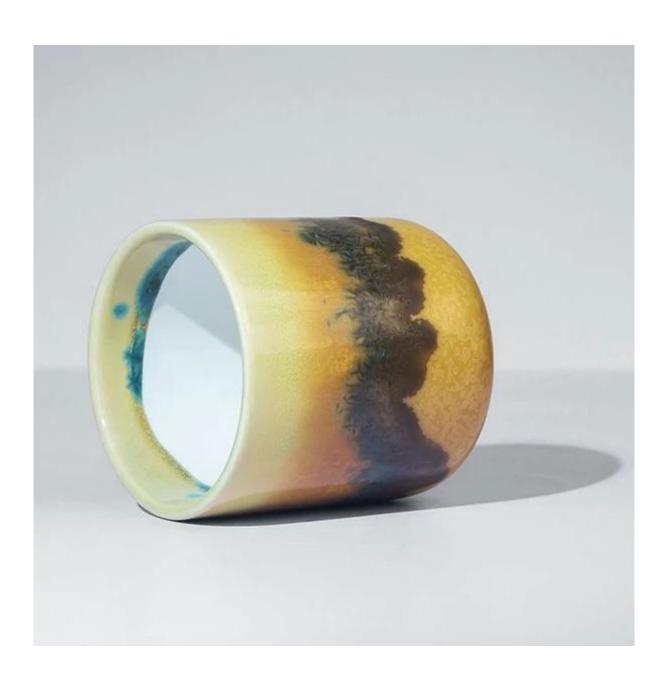

## 200ml Portable Reactive Glazed Ceramic Votive Candle Jar

These fabulous reactive glazed ceramic candle vessel are come with very special details in design, different colors and sizes, custom colors and brand is available for option. This kind of reactive glaze is more and more popular in the market, they are applied in tablewares, decoration vases, candle packaging. This kind of vessels is so loved by the family who like

the modest luxury looking. These vessels are elegant and sturdy, and are sure to elevate any space.

Cupwind is the reliable  $\underline{\text{China ceramic votive candle jar supplier}}$  for years and accepted by many famous brands.

The <u>reactive glazed ceramic candle vessels</u> are with rustic stylish, perfect matching for garden. The 5.5oz candles filling size is portable, perfect-for-traveling favorite. High-end product is always control strictly with every processing step.