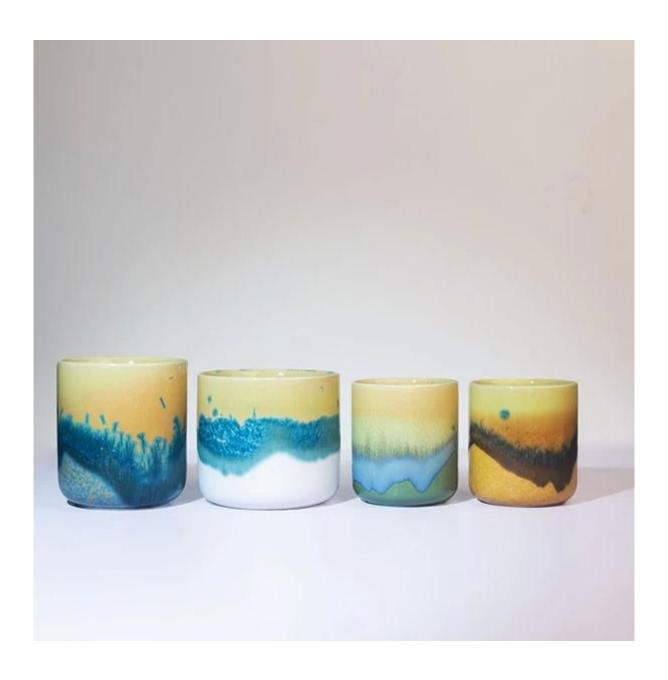

## 200ml Portable Reactive Glazed Ceramic Votive Candle Jar

These fabulous reactive glazed ceramic candle vessel are come with very special details in design, different colors and sizes, custom colors and brand is available for option. This kind of reactive glaze is more and more popular in the market, they are applied in tablewares, decoration vases, candle packaging. This kind of vessels is so loved by the family who like

The <u>reactive glazed ceramic candle vessels</u> are with rustic stylish, perfect matching for garden. The 5.5oz candles filling size is portable, perfect-for-traveling favorite. High-end product is always control strictly with every processing step.