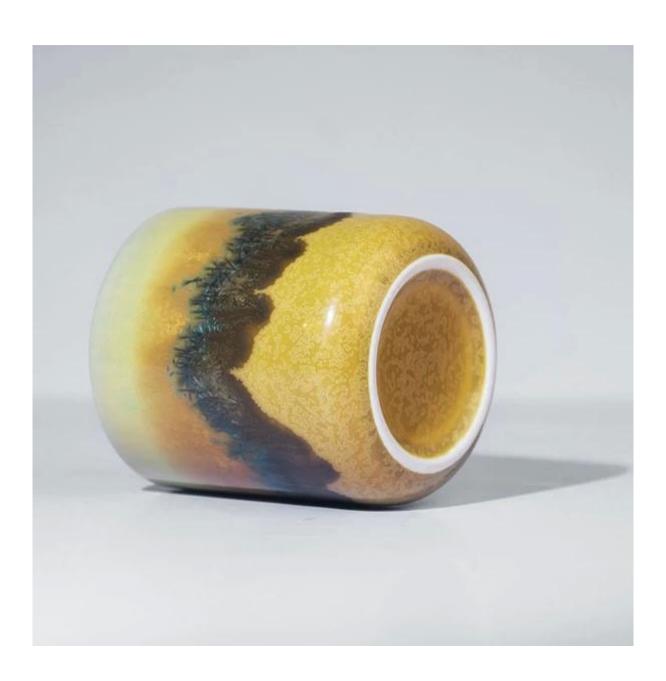

## 200ml Portable Reactive Glazed Ceramic Votive Candle Jar

These fabulous reactive glazed ceramic candle vessel are come with very special details in design, different colors and sizes, custom colors and brand is available for option. This kind of reactive glaze is more and more popular in the market, they are applied in tablewares, decoration vases, candle packaging. This kind of vessels is so loved by the family who like

The <u>reactive glazed ceramic candle vessels</u> are with rustic stylish, perfect matching for garden. The 5.5oz candles filling size is portable, perfect-for-traveling favorite. High-end product is always control strictly with every processing step.