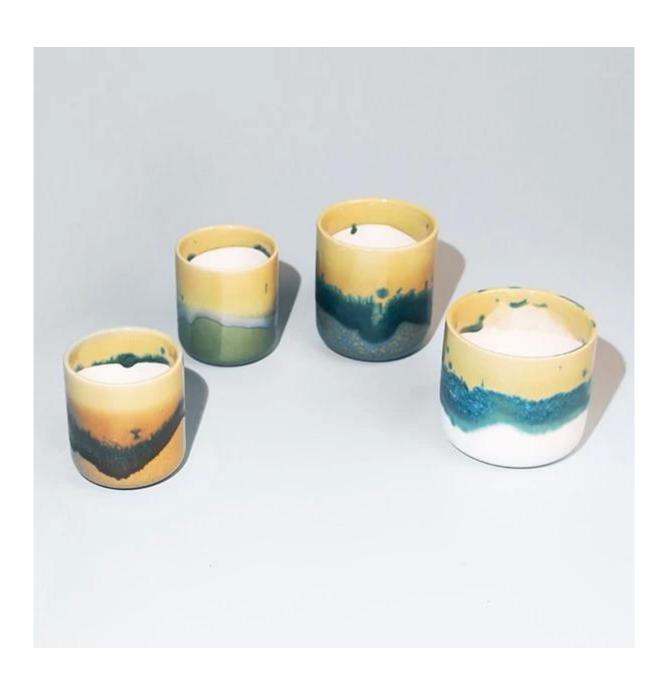

## 200ml Portable Reactive Glazed Ceramic Votive Candle Jar

These fabulous reactive glazed ceramic candle vessel are come with very special details in design, different colors and sizes, custom colors and brand is available for option. This kind of reactive glaze is more and more popular in the market, they are applied in tablewares, decoration vases, candle packaging. This kind of vessels is so loved by the family who like

The <u>reactive glazed ceramic candle vessels</u> are with rustic stylish, perfect matching for garden. The 5.5oz candles filling size is portable, perfect-for-traveling favorite. High-end product is always control strictly with every processing step.