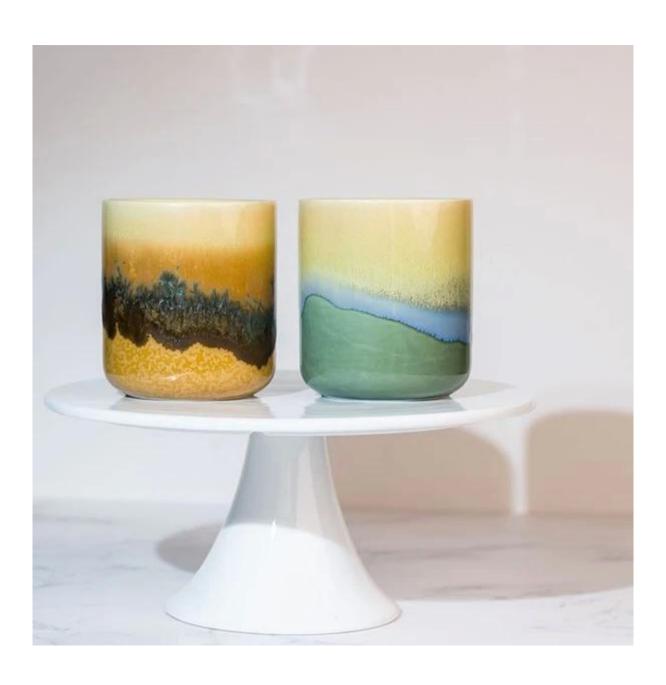

## 200ml Portable Reactive Glazed Ceramic Votive Candle Jar

These fabulous reactive glazed ceramic candle vessel are come with very special details in design, different colors and sizes, custom colors and brand is available for option. This kind of reactive glaze is more and more popular in the market, they are applied in tablewares, decoration vases, candle packaging. This kind of vessels is so loved by the family who like

The <u>reactive glazed ceramic candle vessels</u> are with rustic stylish, perfect matching for garden. The 5.5oz candles filling size is portable, perfect-for-traveling favorite. High-end product is always control strictly with every processing step.