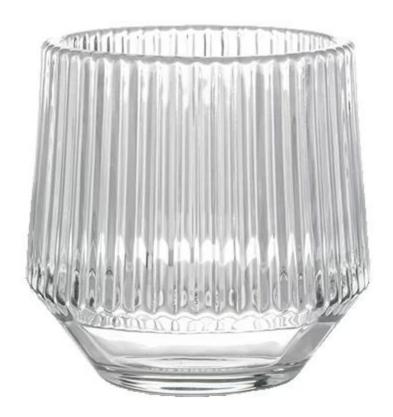

# 200ml Empty Votive Candle Glass Holder Wholesale

The characteristic of this glass is the glass design with embossed vertical pattern, it's a open mold product which makes the pattern very clear. Our factory is very experienced and with good technique in this kind of product

This candle glass is suitable for 5.5oz poured candles, it is a good choice for party, birthday, bath, dinner