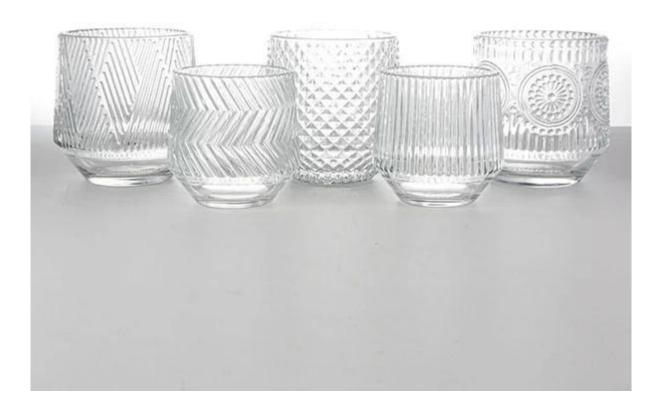

# 200ml Empty Votive Candle Glass Holder Wholesale

The characteristic of this glass is the glass design with embossed vertical pattern, it's a open mold product which makes the pattern very clear. Our factory is very experienced and with good technique in this kind of product

This candle glass is suitable for 5.5oz poured candles, it is a good choice for party, birthday, bath, dinner