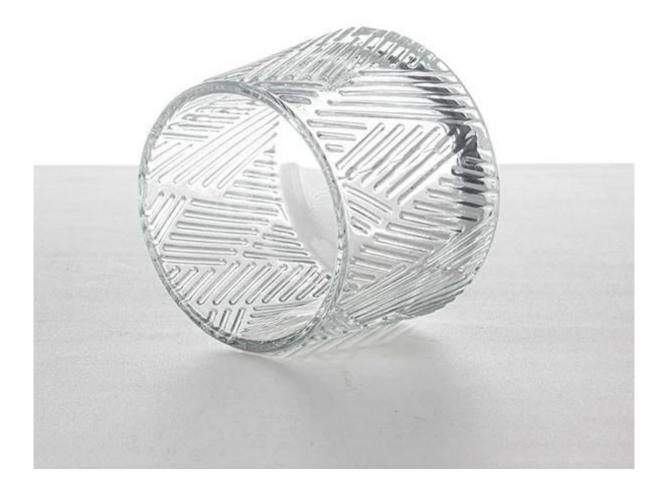

# 200ml Empty Votive Candle Glass Holder Wholesale

The characteristic of this glass is the glass design with embossed vertical pattern, it's a open mold product which makes the pattern very clear. Our factory is very experienced and with good technique in this kind of product

This candle glass is suitable for 5.5oz poured candles, it is a good choice for party, birthday, bath, dinner