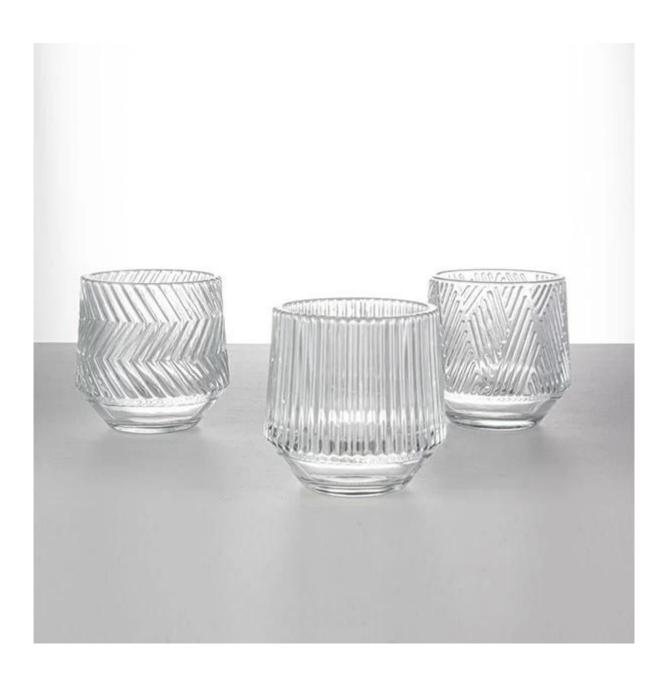

# 200ml Empty Votive Candle Glass Holder Wholesale

The characteristic of this glass is the glass design with embossed vertical pattern, it's a open mold product which makes the pattern very clear. Our factory is very experienced and with good technique in this kind of product

This candle glass is suitable for 5.5oz poured candles, it is a good choice for party, birthday, bath, dinner