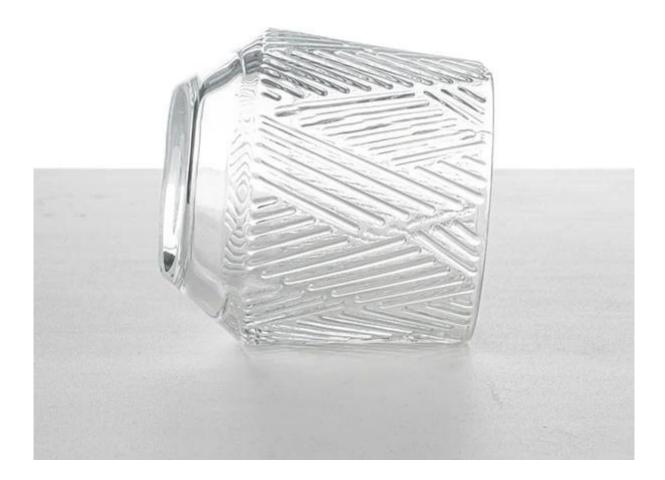

# 200ml Empty Votive Candle Glass Holder Wholesale

The characteristic of this glass is the glass design with embossed vertical pattern, it's a open mold product which makes the pattern very clear. Our factory is very experienced and with good technique in this kind of product

This candle glass is suitable for 5.5oz poured candles, it is a good choice for party, birthday, bath, dinner