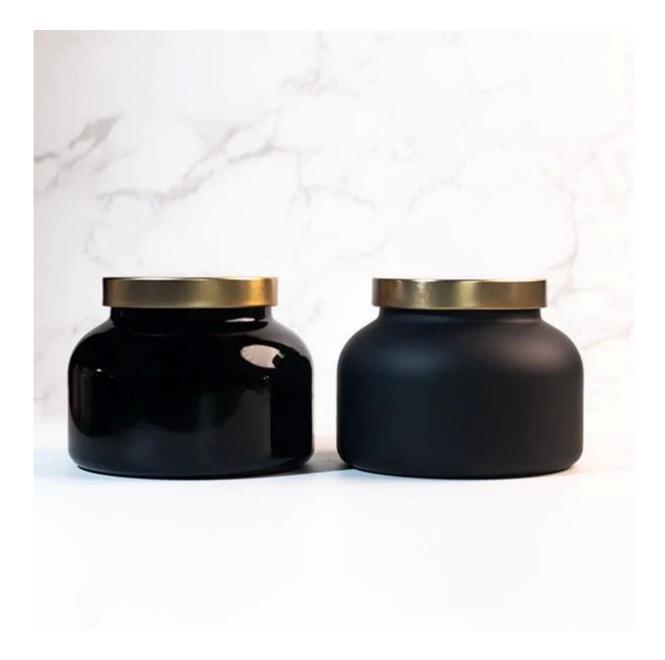

## **19 oz Matte Black Glass Jar Decorating For Candles**

This glass is manufactured by an IS machine. The decoration is transluscent paint on the outside, our paint is FDA test pass and sustainable to the earth, what's more, our paint can pass hatch-cross tape test and 75% alcohol wipe test. It can store 19oz wax 1cm down from the mouth and generally has a cover that fits nicely, we have many options on the lids, for instance, bamboo lids, wooden lids, MDF lids, metal lids, plastic lids and glass lids etc. If you are looking for someone who produces Matte black Glass Jar, you know where to find us.

Cupwind <u>Decorating Matte Black Glass Jar in Guangdong</u> with middle to high quality, our vessels will boost your sales for sure.