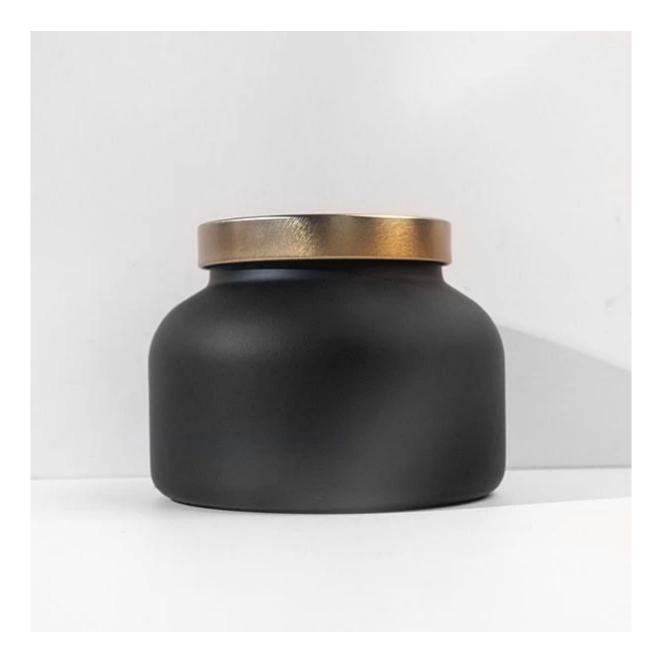

## **19 oz Matte Black Glass Jar Decorating For Candles**

This glass is manufactured by an IS machine. The decoration is transluscent paint on the outside, our paint is FDA test pass and sustainable to the earth, what's more, our paint can pass hatch-cross tape test and 75% alcohol wipe test. It can store 19oz wax 1cm down from the mouth and generally has a cover that fits nicely, we have many options on the lids, for instance, bamboo lids, wooden lids, MDF lids, metal lids, plastic lids and glass lids etc. If you are looking for someone who produces Matte black Glass Jar, you know where to find us.

Cupwind <u>Decorating Matte Black Glass Jar in Guangdong</u> with middle to high quality, our vessels will boost your sales for sure.