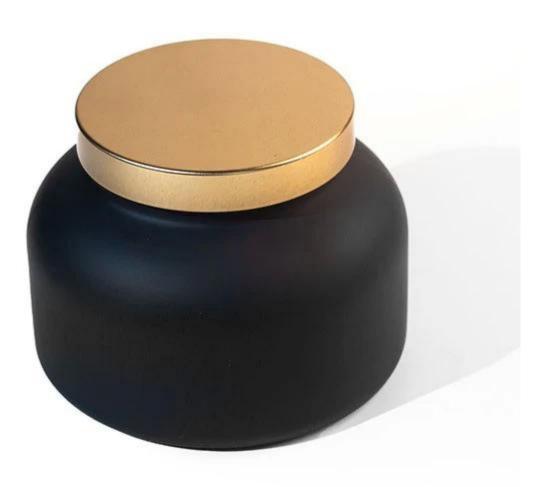

## **19 oz Matte Black Glass Jar Decorating For Candles**

This glass is manufactured by an IS machine. The decoration is transluscent paint on the outside, our paint is FDA test pass and sustainable to the earth, what's more, our paint can pass hatch-cross tape test and 75% alcohol wipe test. It can store 19oz wax 1cm down from the mouth and generally has a cover that fits nicely, we have many options on the lids, for instance, bamboo lids, wooden lids, MDF lids, metal lids, plastic lids and glass lids etc. If you are looking for someone who produces Matte black Glass Jar, you know where to find us.

Cupwind <u>Decorating Matte Black Glass Jar in Guangdong</u> with middle to high quality, our vessels will boost your sales for sure.