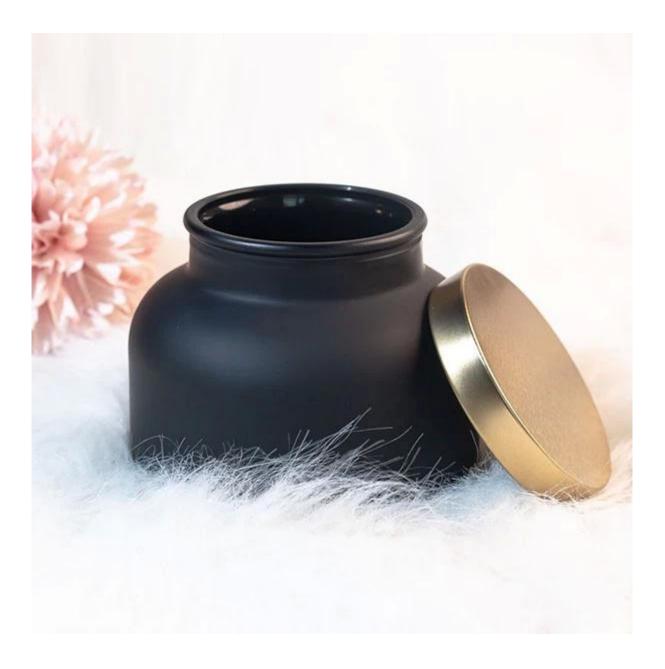

## **19 oz Matte Black Glass Jar Decorating For Candles**

This glass is manufactured by an IS machine. The decoration is transluscent paint on the outside, our paint is FDA test pass and sustainable to the earth, what's more, our paint can pass hatch-cross tape test and 75% alcohol wipe test. It can store 19oz wax 1cm down from the mouth and generally has a cover that fits nicely, we have many options on the lids, for instance, bamboo lids, wooden lids, MDF lids, metal lids, plastic lids and glass lids etc. If you are looking for someone who produces Matte black Glass Jar, you know where to find us.

Cupwind <u>Decorating Matte Black Glass Jar in Guangdong</u> with middle to high quality, our vessels will boost your sales for sure.