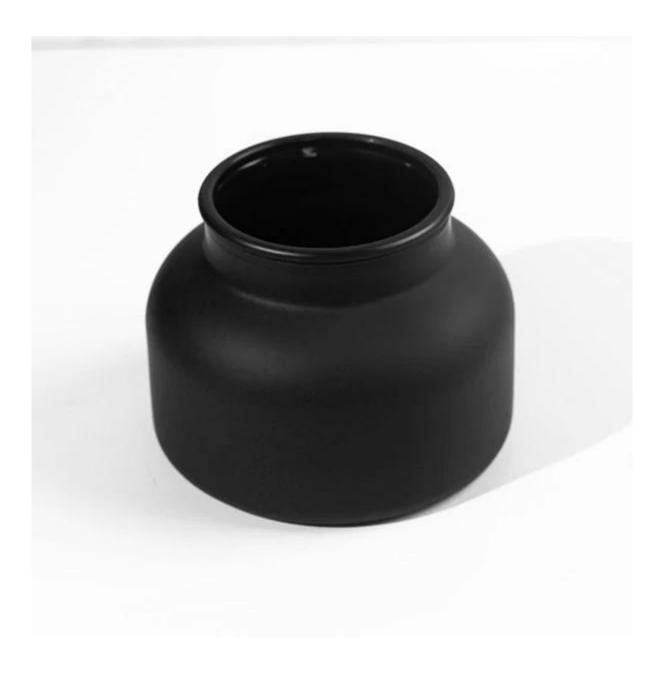

## **19 oz Matte Black Glass Jar Decorating For Candles**

This glass is manufactured by an IS machine. The decoration is transluscent paint on the outside, our paint is FDA test pass and sustainable to the earth, what's more, our paint can pass hatch-cross tape test and 75% alcohol wipe test. It can store 19oz wax 1cm down from the mouth and generally has a cover that fits nicely, we have many options on the lids, for instance, bamboo lids, wooden lids, MDF lids, metal lids, plastic lids and glass lids etc. If you are looking for someone who produces Matte black Glass Jar, you know where to find us.

Cupwind <u>Decorating Matte Black Glass Jar in Guangdong</u> with middle to high quality, our vessels will boost your sales for sure.