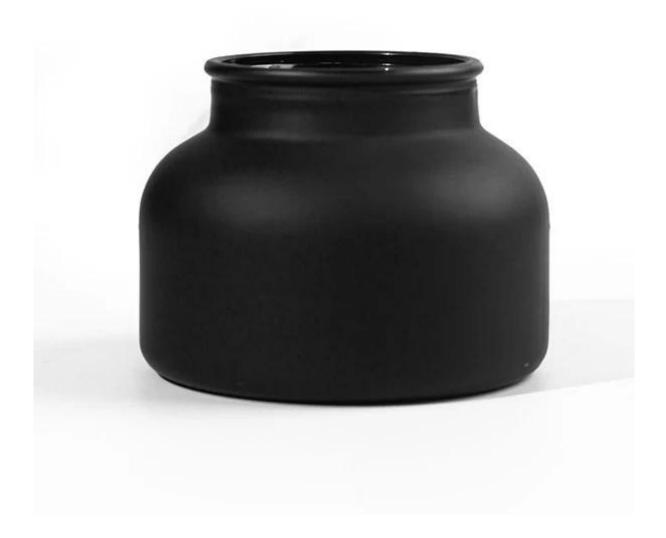

## **19 oz Matte Black Glass Jar Decorating For Candles**

This glass is manufactured by an IS machine. The decoration is transluscent paint on the outside, our paint is FDA test pass and sustainable to the earth, what's more, our paint can pass hatch-cross tape test and 75% alcohol wipe test. It can store 19oz wax 1cm down from the mouth and generally has a cover that fits nicely, we have many options on the lids, for instance, bamboo lids, wooden lids, MDF lids, metal lids, plastic lids and glass lids etc. If you are looking for someone who produces Matte black Glass Jar, you know where to find us.

Cupwind <u>Decorating Matte Black Glass Jar in Guangdong</u> with middle to high quality, our vessels will boost your sales for sure.