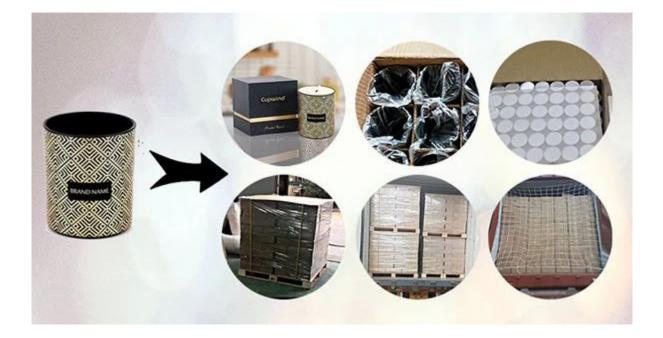

## **Packaging of Candle Holders**

Cupwind takes care of each piece of candle holders with heart.

Each candle holder is wraped by opp plastic bag, 24pcs/48pcs/72pcs/144pcs inserted into a carton box with egg dividers.

Loading with wooden pallet which is safer and more efficient, in the end, we will have a