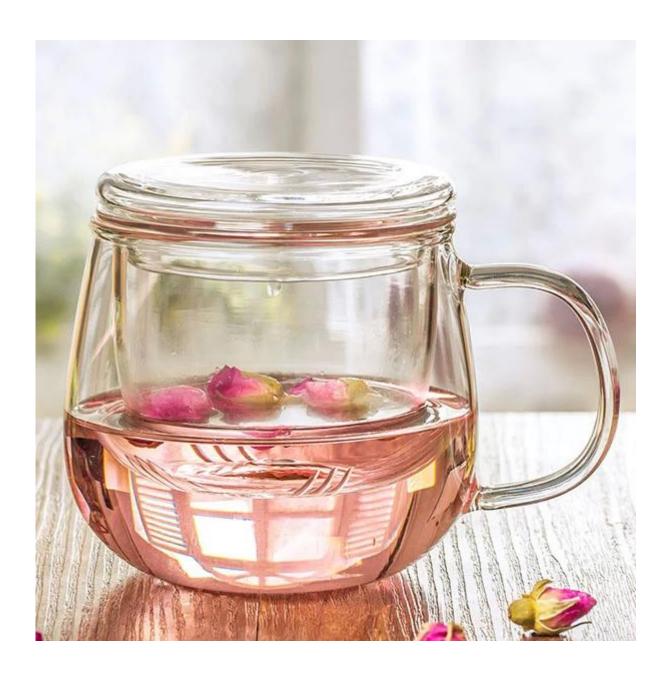

### STYLISH DESIGN:

With a glass lid and filter for loose teas or blooming teas. Just put the tea or coffee bag into the inner cup and add some water, then the inner cup releases infused tea directly into the outside drinking cup.

### PERFECT FOR HOT OR COLD DRINKS:

The contemporary cups keep the temperature of liquid hot or cold for a longer period of time while the outer glass wall remains comfortable to the touch, which can suffer from -4°F to 300°F.