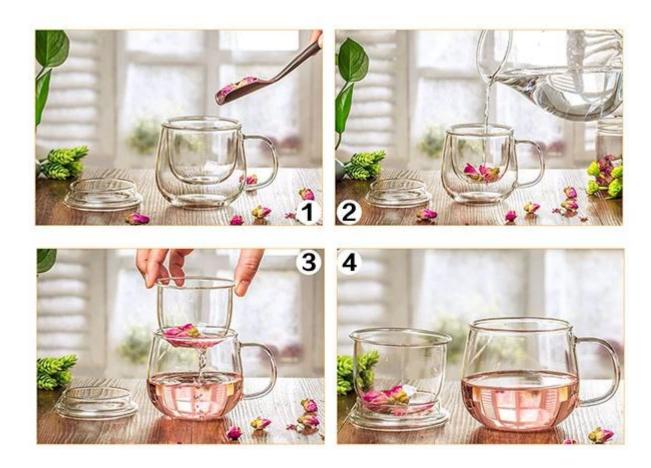

### STYLISH DESIGN:

With a glass lid and filter for loose teas or blooming teas. Just put the tea or coffee bag into the inner cup and add some water, then the inner cup releases infused tea directly into the outside drinking cup.