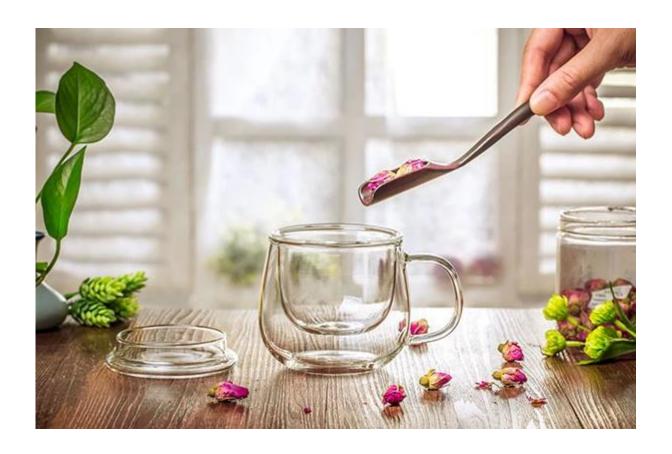

### STYLISH DESIGN:

With a glass lid and filter for loose teas or blooming teas. Just put the tea or coffee bag into the inner cup and add some water, then the inner cup releases infused tea directly into the outside drinking cup.