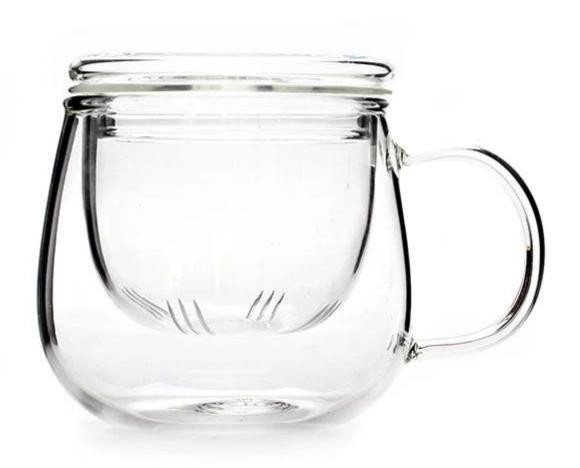

## **DESCRIPTIONS**

Recommended Fill (oz): 17oz

Imperial Dimensions: 4.09" D x 3.94" H

Packing: 1pc/box, 48pcs/ctn

MOQ: 1000pcs

Material: Borosilicate Glass, heat resistance

Producing Method: Handblown, both single wall and double wall products available.

### STYLISH DESIGN:

With a glass lid and filter for loose teas or blooming teas. Just put the tea or coffee bag into the inner cup and add some water, then the inner cup releases infused tea directly into the outside drinking cup.