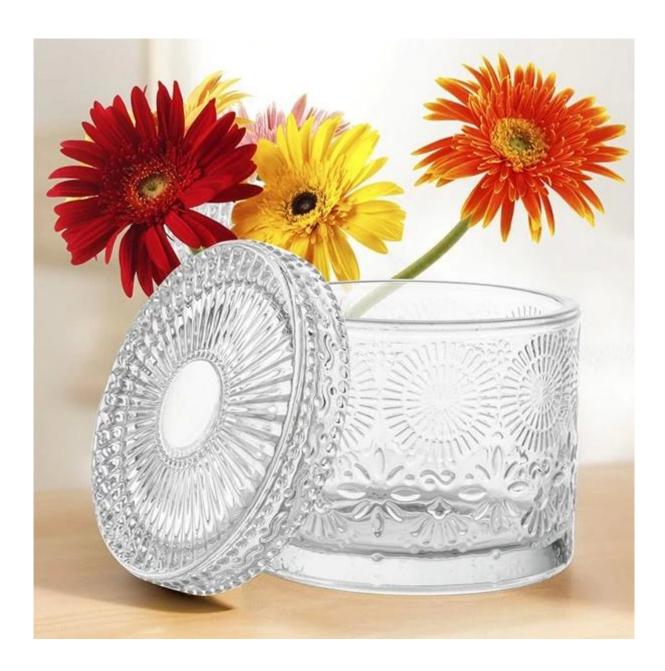

## 17oz Decorative Glass Jar For Sale

This is a 17oz flower pattern crystal glass jar with lid, look at the extraordinary shape and exquisite embossment patterns, the purity and shineness of the glass, which makes the glass jar looking luxury as home decor piece. It is produced by machine pressed, repeat polishing by fire, and carefully annealed in the heaten kiln. it is not only food safe, but also thermal shock safe. You never need to worry about the safety of this. If you are looking for decorative glass jar OEM factory China, you know where to find us.