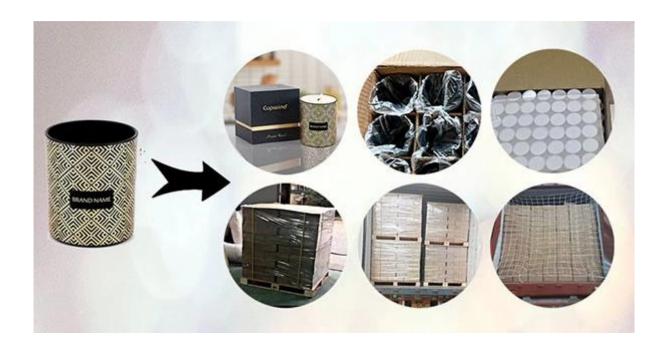

## **Packaging of Candle Holders**

Cupwind takes care of each piece of  $\frac{\text{decorative glass jar}}{\text{decorative glass jar}}$  with heart.

Each candle holder is wraped by opp plastic bag, 24pcs/48pcs/72pcs/144pcs inserted into a carton box with egg dividers.

Loading with wooden pallet which is safer and more efficient, in the end, we will have a cotton net at the door openning place to stop it from falling.