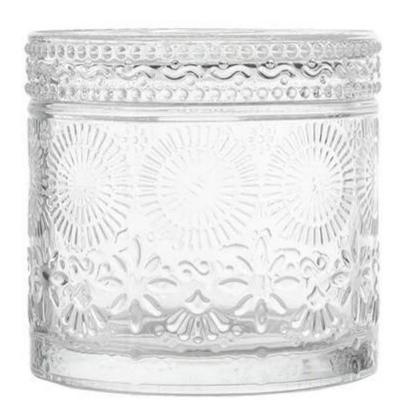

## 17oz Decorative Glass Jar For Sale

This is a 17oz flower pattern crystal glass jar with lid, look at the extraordinary shape and exquisite embossment patterns, the purity and shineness of the glass, which makes the glass jar looking luxury as home decor piece. It is produced by machine pressed, repeat polishing by fire, and carefully annealed in the heaten kiln. it is not only food safe, but also thermal shock safe. You never need to worry about the safety of this. If you are looking for decorative glass jar OEM factory China, you know where to find us.