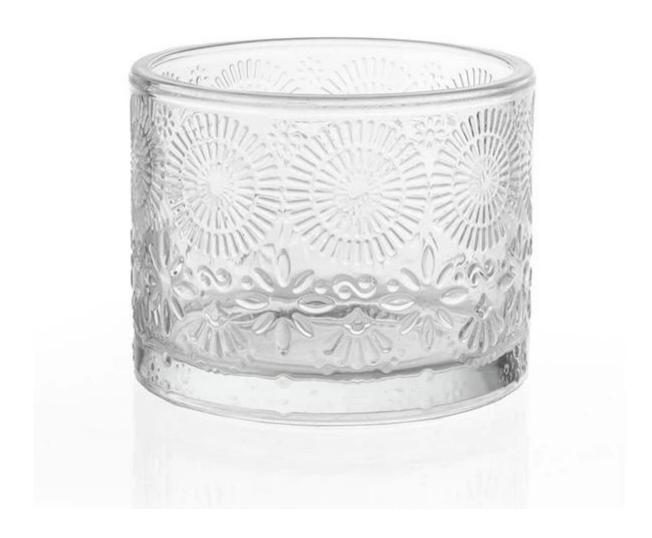

## 17oz Decorative Glass Jar For Sale

This is a 17oz flower pattern crystal glass jar with lid, look at the extraordinary shape and exquisite embossment patterns, the purity and shineness of the glass, which makes the glass jar looking luxury as home decor piece. It is produced by machine pressed, repeat polishing by fire, and carefully annealed in the heaten kiln. it is not only food safe, but also thermal shock safe. You never need to worry about the safety of this. If you are looking for decorative glass jar OEM factory China, you know where to find us.