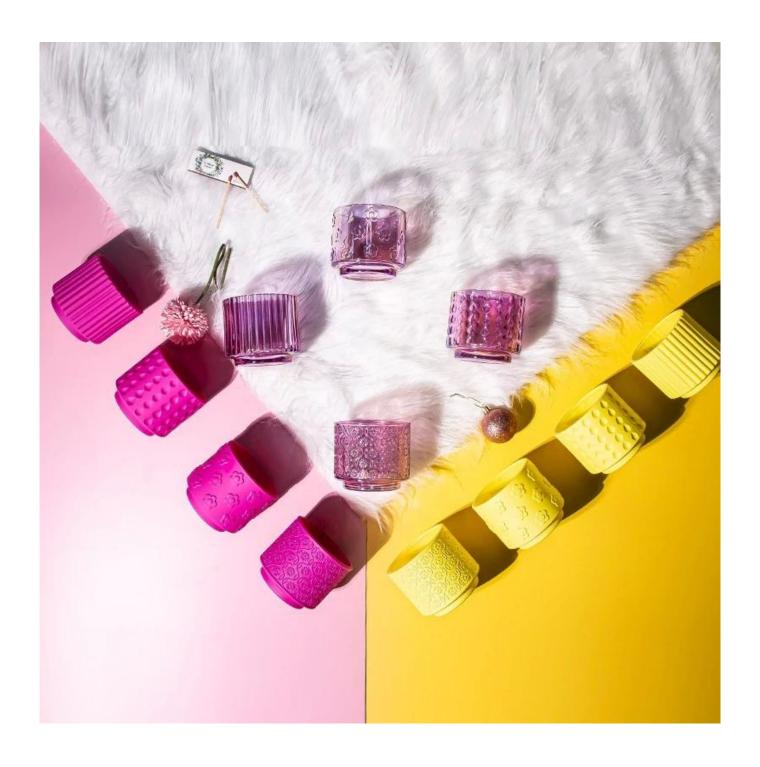

## 17oz Decorative Glass Jar For Sale

This is a 17oz flower pattern crystal glass jar with lid, look at the extraordinary shape and exquisite embossment patterns, the purity and shineness of the glass, which makes the glass jar looking luxury as home decor piece. It is produced by machine pressed, repeat polishing by fire, and carefully annealed in the heaten kiln. it is not only food safe, but also thermal shock safe. You never need to worry about the safety of this. If you are looking for decorative glass jar OEM factory China, you know where to find us.

In addition to <u>decorative glass jar producing</u>, we also do the decoration in house, we support custom colors that comply with Pantone, all the color materials are sustainable to the earth, we offer more decorations than color paints, for instance, we can make iridescent plating which is our strenght, we can make normal electric plating, we can process decal

printing, silkscreen printing, engraving, etching etc combine multiple decorations on one vessel.

We have helped with many cusotmers to expand their product-lines with positive feedbacks.