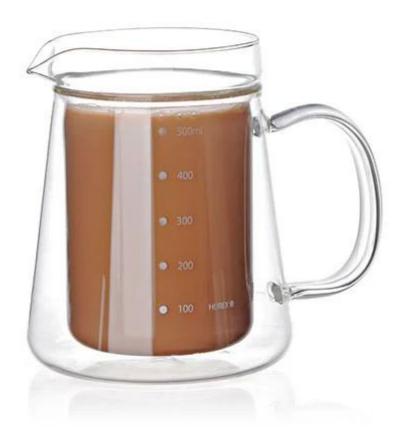

## **17oz Cold Brew Coffee Jug with Handle and calibration marks**

Product category: Cold Brew Coffee Jug Style: chic style Capacity: 17oz/500ml Process: manual blowing and manual firing Gift giving purposes: coffee store, coffee bar, coffee promotion, point exchange gifts, business gifts,promotional gifts,advertising promotion, welfare gifts, festival gifts, festival gifts, awards and commemorations, conference gifts, public relations gifts Applicable place: household Material: high borosilicate Applicable object: General Package specification: single Structure: double layer Shape: unique Applicable population: Hot Packaging: carton Function: heat preservation, high temperature resistance, anti scalding and heat insulation

This 17oz jug is not only a gorgeous serving vessel, you can also brew directly into the carafe, the calibration marks will remind you how much it left and when to refill. Thanks to the double-walled glassware design you have exceptional thermal control. That means you can take your time enjoying your coffee, knowing your brew will maintain the right temperature for longer.