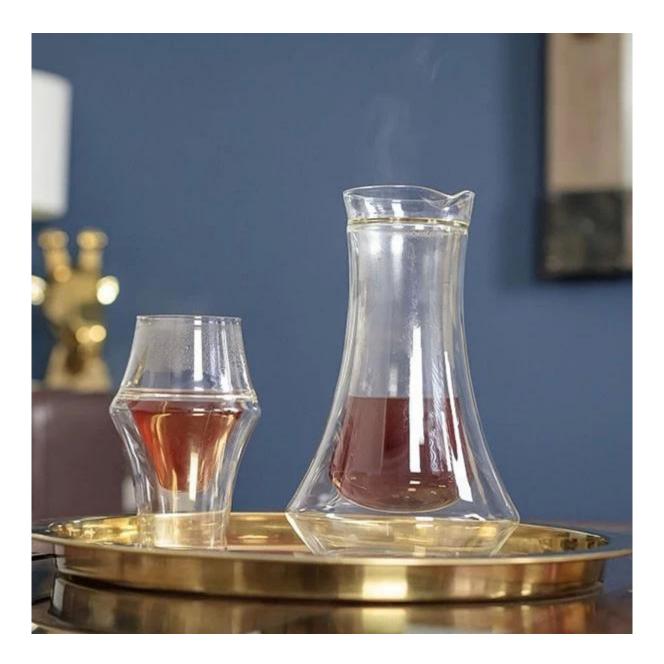

## **17oz Cold Brew Coffee Jug with Handle and calibration marks**

Product category: Cold Brew Coffee Jug Style: chic style Capacity: 17oz/500ml Process: manual blowing and manual firing Gift giving purposes: coffee store, coffee bar, coffee promotion, point exchange gifts, business gifts,promotional gifts,advertising promotion, welfare gifts, festival gifts, festival gifts, awards and commemorations, conference gifts, public relations gifts Applicable place: household Material: high borosilicate Applicable object: General Package specification: single Structure: double layer Shape: unique Applicable population: Hot Packaging: carton Function: heat preservation, high temperature resistance, anti scalding and heat insulation

This 17oz jug is not only a gorgeous serving vessel, you can also brew directly into the carafe, the calibration marks will remind you how much it left and when to refill. Thanks to the double-walled glassware design you have exceptional thermal control. That means you can take your time enjoying your coffee, knowing your brew will maintain the right temperature for longer.