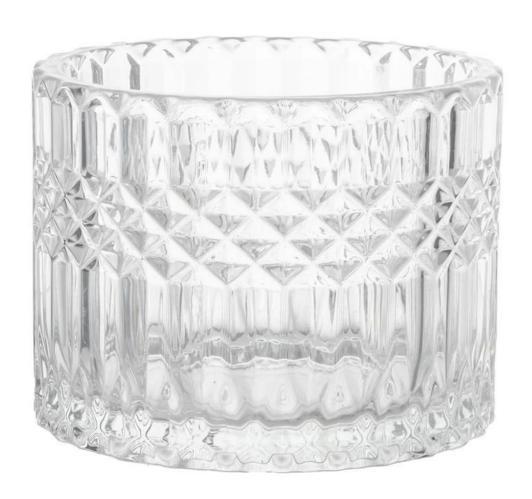

## 17oz Clear Crystal Cut Glass Geo Diamond Pattern Trinket Jar with Flat Lid

This is a 17oz get cut pattern crystal glass jar with lid, look at the extraordinary shape and exquisite embossment patterns, the purity and shineness of the glass, which makes the glass

jar looking luxury as home decor piece. It is produced by machine pressed, repeat polishing by fire, and carefully annealed in the heaten kiln. it is not only food safe, but also thermal shock safe. You never need to worry about the safety of this. If you are looking for <a href="cut glass">cut glass</a> <a href="jar design factory china">jar design factory china</a>, you know where to find us.