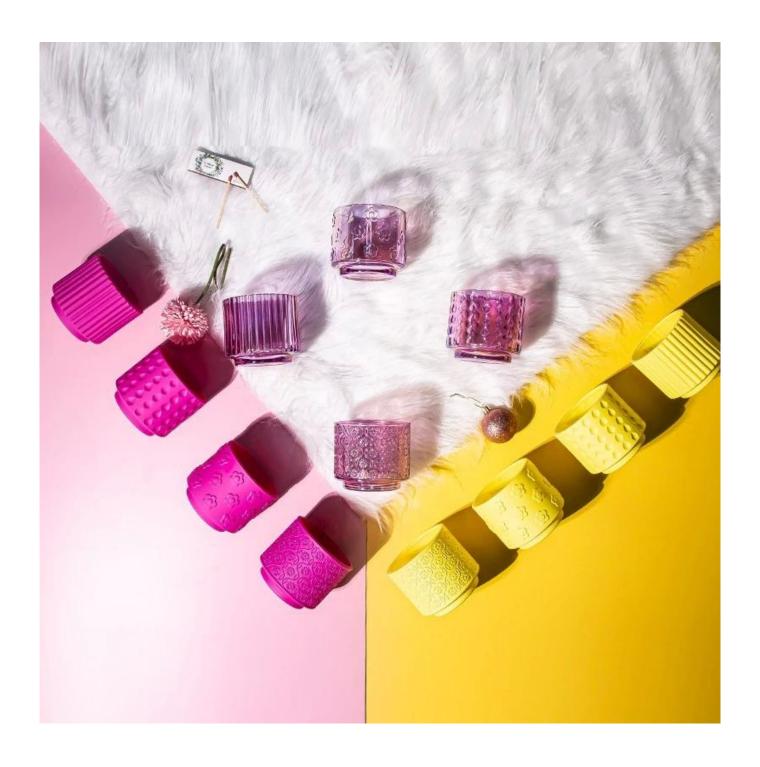

## 17oz Clear Crystal Cut Glass Geo Diamond Pattern Trinket Jar with Flat Lid

This is a 17oz get cut pattern crystal glass jar with lid, look at the extraordinary shape and exquisite embossment patterns, the purity and shineness of the glass, which makes the glass

jar looking luxury as home decor piece. It is produced by machine pressed, repeat polishing by fire, and carefully annealed in the heaten kiln. it is not only food safe, but also thermal shock safe. You never need to worry about the safety of this. If you are looking for <a href="cut glass">cut glass</a> <a href="jar design factory china">jar design factory china</a>, you know where to find us.

In addition to <u>geo diamond glass jar producing</u>, we also do the decoration in house, we support custom colors that comply with Pantone, all the color materials are sustainable to the earth, we offer more decorations than color paints, for instance, we can make iridescent plating which is our strenght, we can make normal electric plating, we can process decal

printing, silkscreen printing, engraving, etching etc combine multiple decorations on one vessel.

We have helped with many cusotmers to expand their product-lines with positive feedbacks.