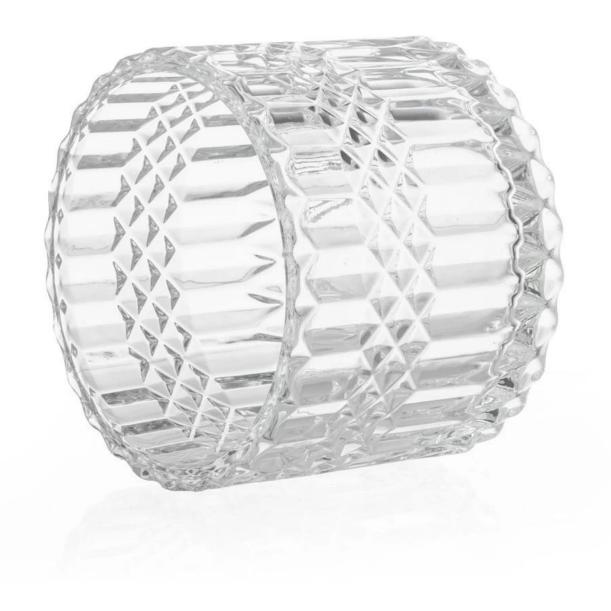

## 17oz Clear Crystal Cut Glass Geo Diamond Pattern Trinket Jar with Flat Lid

This is a 17oz get cut pattern crystal glass jar with lid, look at the extraordinary shape and exquisite embossment patterns, the purity and shineness of the glass, which makes the glass

jar looking luxury as home decor piece. It is produced by machine pressed, repeat polishing by fire, and carefully annealed in the heaten kiln. it is not only food safe, but also thermal shock safe. You never need to worry about the safety of this. If you are looking for <a href="cut glass">cut glass</a> <a href="jar design factory china">jar design factory china</a>, you know where to find us.