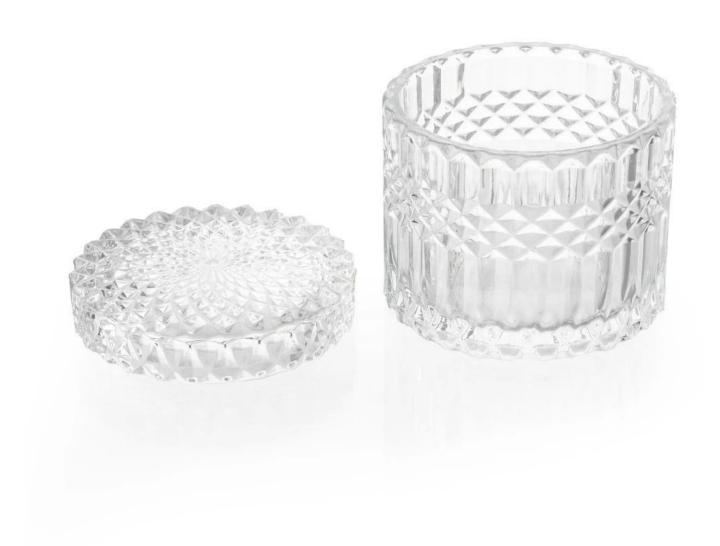

## 17oz Clear Crystal Cut Glass Geo Diamond Pattern Trinket Jar with Flat Lid

This is a 17oz get cut pattern crystal glass jar with lid, look at the extraordinary shape and exquisite embossment patterns, the purity and shineness of the glass, which makes the glass

jar looking luxury as home decor piece. It is produced by machine pressed, repeat polishing by fire, and carefully annealed in the heaten kiln. it is not only food safe, but also thermal shock safe. You never need to worry about the safety of this. If you are looking for <a href="cut glass">cut glass</a> <a href="jar design factory china">jar design factory china</a>, you know where to find us.