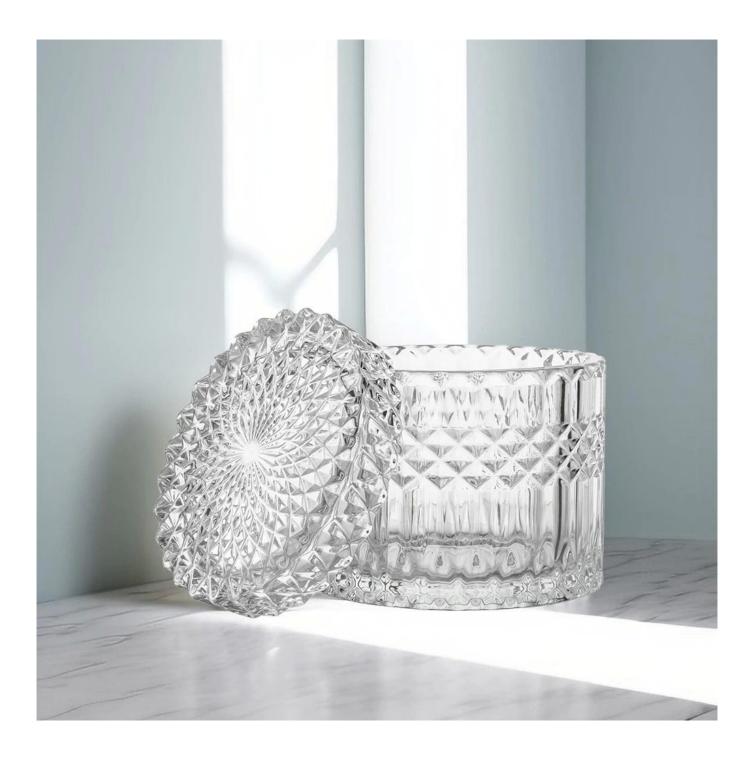

## 17oz Clear Crystal Cut Glass Geo Diamond Pattern Trinket Jar with Flat Lid

This is a 17oz get cut pattern crystal glass jar with lid, look at the extraordinary shape and exquisite embossment patterns, the purity and shineness of the glass, which makes the glass

jar looking luxury as home decor piece. It is produced by machine pressed, repeat polishing by fire, and carefully annealed in the heaten kiln. it is not only food safe, but also thermal shock safe. You never need to worry about the safety of this. If you are looking for <a href="cut glass">cut glass</a> <a href="jar design factory china">jar design factory china</a>, you know where to find us.