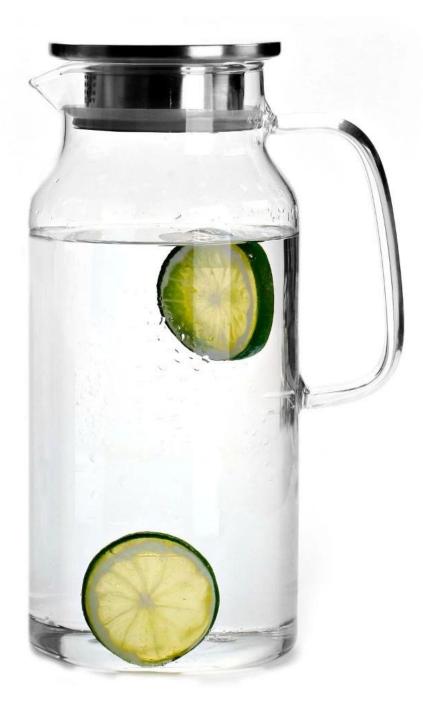

This luxury water jug is made of good quality borosilicate glass, it is handblown craft. The straight shape makes it high-end and elegant. It is wide range of uses to meet you daily life, such as water jug, juice jug, beer jug etc,the lid is 304 stainless steel and has filter on it, It has a transparent and glittering and translucent, and a gracefull appearance, every detail is beatiful, the wide open mouth is easy for cleanning by hand or by diswasher. Borosilicate is heat resistance, it can be heated on the cooking oven directly.

The borosilicate glass is dishwasher safe, microwave safe, refrigerator safe, stove safe, it can stand tempreture from -20 centigrade to 100 centigrade. As a professional <u>borosilicate</u> <u>water jug manufacturer china</u>, Cupwind designs, manufactures and delivers approxoimately 7 million glass food and beverage containers to customers throughout the world each year. Our distinctive glass candle holder and jars package some of the world's most iconic brands, but we are more than just a supplier of glass containers. we support our customers every step of the way including package design, filling line efficiency, sustainable development and much more.