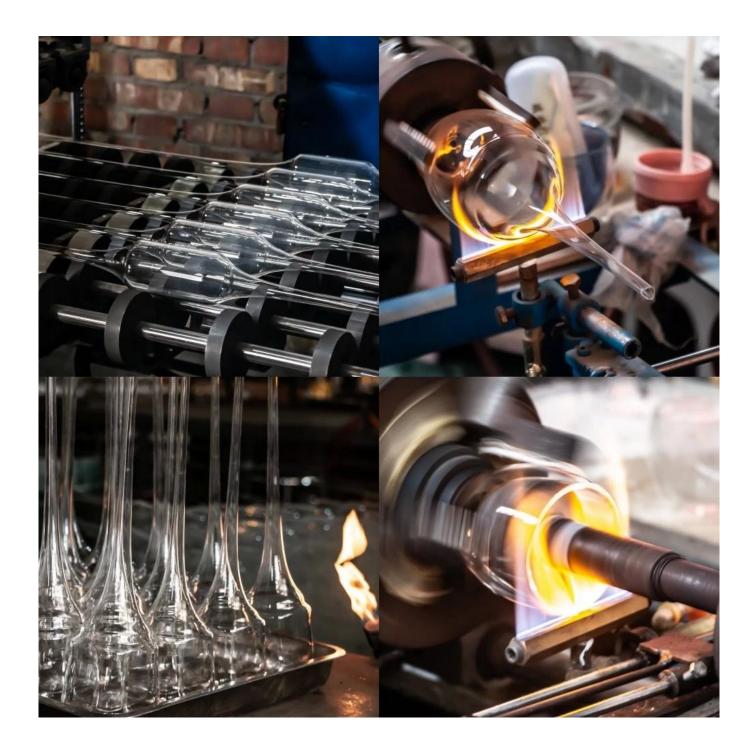

This luxury water jug is made of good quality borosilicate glass, it is handblown craft. The straight shape makes it high-end and elegant. It is wide range of uses to meet you daily life, such as water jug, juice jug, beer jug etc,the lid is 304 stainless steel and has filter on it, It has a transparent and glittering and translucent, and a gracefull appearance, every detail is beatiful, the wide open mouth is easy for cleanning by hand or by diswasher. Borosilicate is heat resistance, it can be heated on the cooking oven directly.

Cupwind Factory Photo

Cupwind office photo

**Cupwind Borosilicate Production Line** 