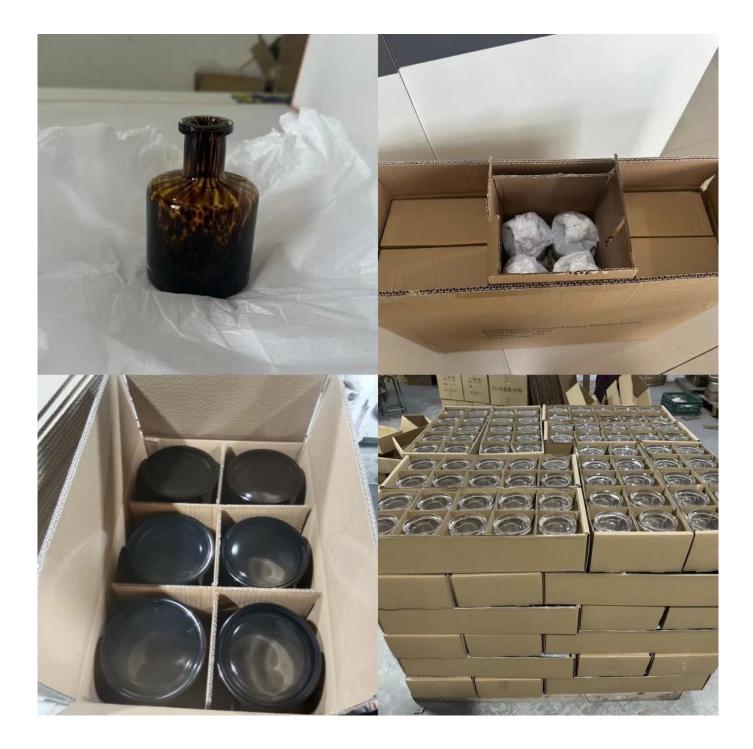

### Packaging of **Borosilicate Water Jug**

We will find out suitable packaging method according to different size products, for the water jug, we will pack it in a brown inner box then 6boxes into a master carton.

Loading with wooden pallet which is safer and more efficient, in the end, we will have a cotton net at the door openning place to stop it from falling.