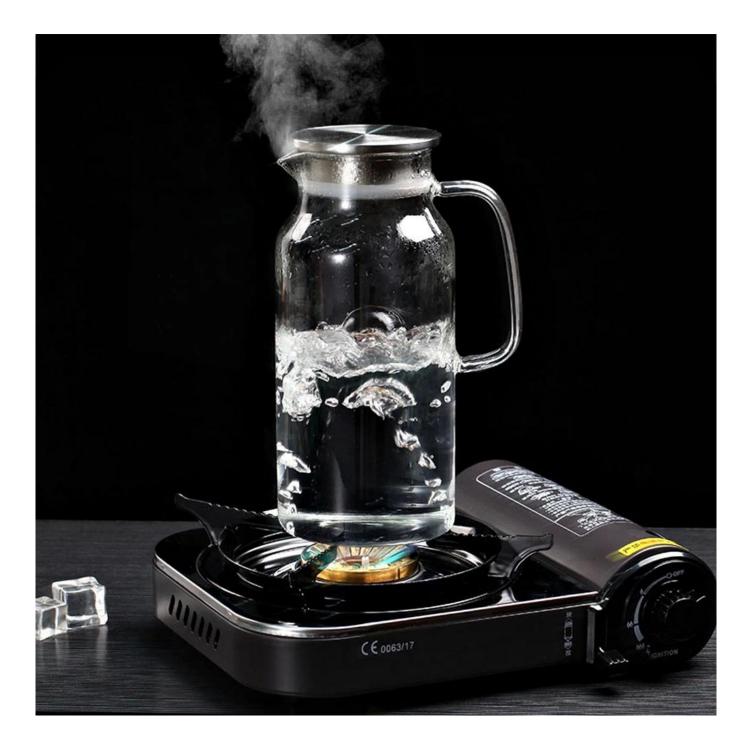

This luxury water jug is made of good quality borosilicate glass, it is handblown craft. The straight shape makes it high-end and elegant. It is wide range of uses to meet you daily life, such as water jug, juice jug, beer jug etc,the lid is 304 stainless steel and has filter on it, It has a transparent and glittering and translucent, and a gracefull appearance, every detail is beatiful, the wide open mouth is easy for cleanning by hand or by diswasher. Borosilicate is heat resistance, it can be heated on the cooking oven directly.

The borosilicate glass is dishwasher safe, microwave safe, refrigerator safe, stove safe, it can stand tempreture from -20 centigrade to 100 centigrade. As a professional <u>borosilicate</u> <u>water jug manufacturer china</u>, Cupwind designs, manufactures and delivers approxoimately 7 million glass food and beverage containers to customers throughout the world each year. Our distinctive glass candle holder and jars package some of the world's most iconic brands, but we are more than just a supplier of glass containers. we support our customers every step of the way including package design, filling line efficiency, sustainable development and much more.