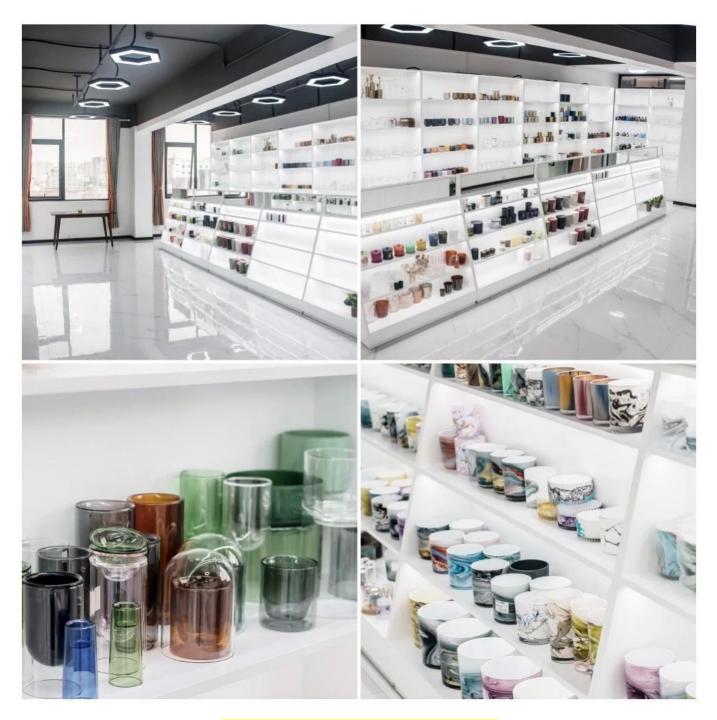

The borosilicate glass is dishwasher safe, microwave safe, refrigerator safe, stove safe, it can stand tempreture from -20 centigrade to 100 centigrade. As a professional <u>borosilicate</u> <u>water jug manufacturer china</u>, Cupwind designs, manufactures and delivers approxoimately 7 million glass food and beverage containers to customers throughout the world each year. Our distinctive glass candle holder and jars package some of the world's most iconic brands, but we are more than just a supplier of glass containers. we support our customers every step of the way including package design, filling line efficiency, sustainable development and much more.