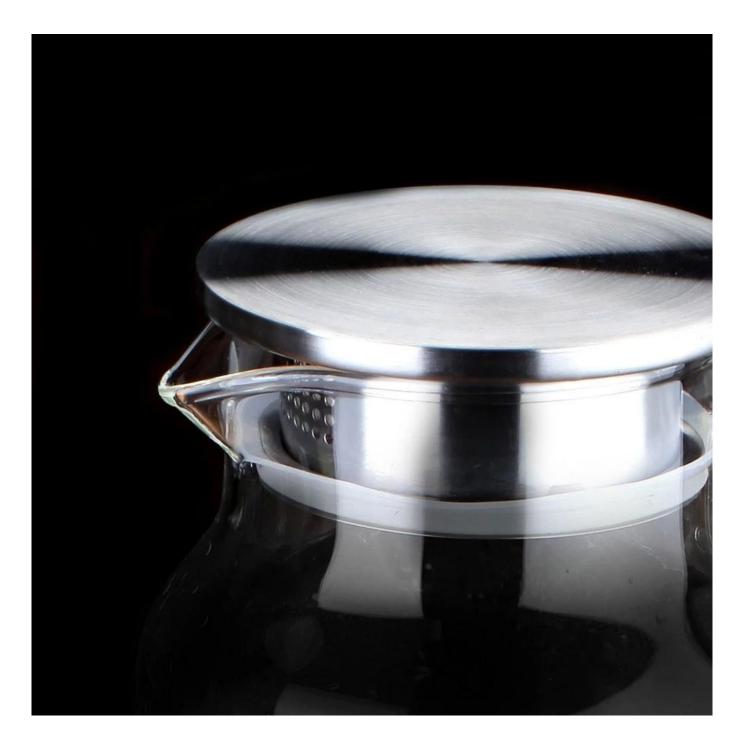

This luxury water jug is made of good quality borosilicate glass, it is handblown craft. The straight shape makes it high-end and elegant. It is wide range of uses to meet you daily life, such as water jug, juice jug, beer jug etc,the lid is 304 stainless steel and has filter on it, It has a transparent and glittering and translucent, and a gracefull appearance, every detail is beatiful, the wide open mouth is easy for cleanning by hand or by diswasher. Borosilicate is heat resistance, it can be heated on the cooking oven directly.